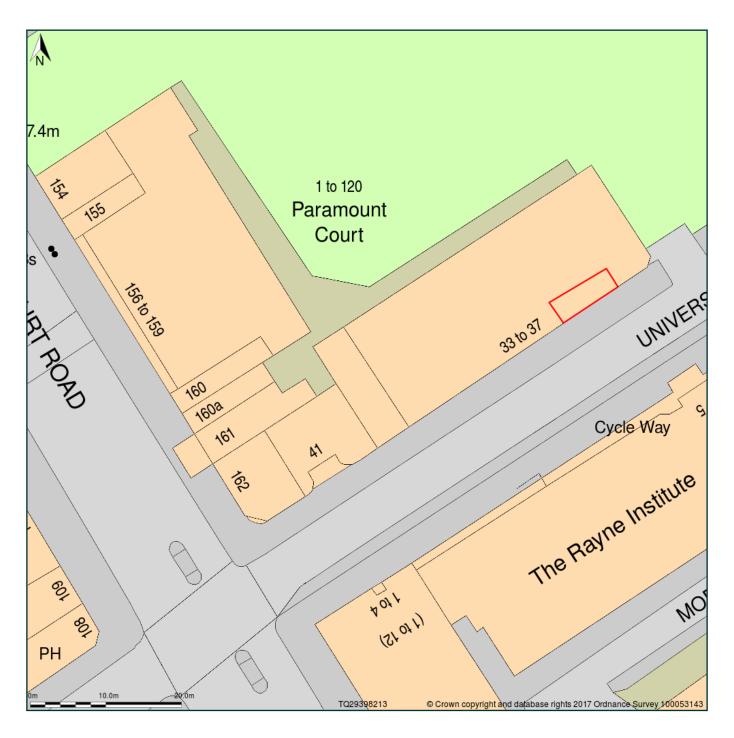

Flat 74, Paramount Court, University Street, London, Camden, WC1E 6JW

Block Plan shows area bounded by: 529345.55, 182089.34 529435.55, 182179.34 (at a scale of 1:500), OSGridRef: TQ29398213. The representation of a road, track or path is no evidence of a right of way. The representation of features as lines is no evidence of a property boundary.