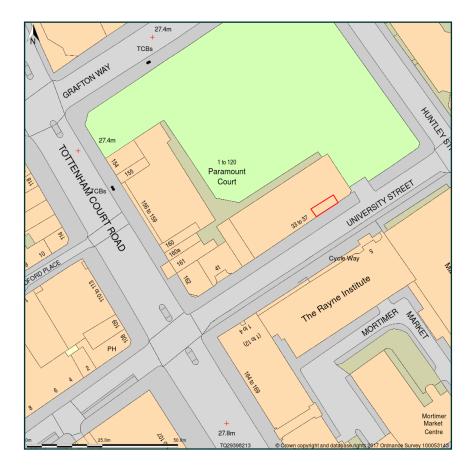

## Flat 74, Paramount Court, University Street, London, Camden, WC1E 6JW

Site Plan shows area bounded by: 529319.84, 182063.62 529461.26, 182205.05 (at a scale of 1:1250), OSGridRef: TQ29398213. The representation of a road, track or path is no evidence of a right of way. The representation of features as lines is no evidence of a property boundary.