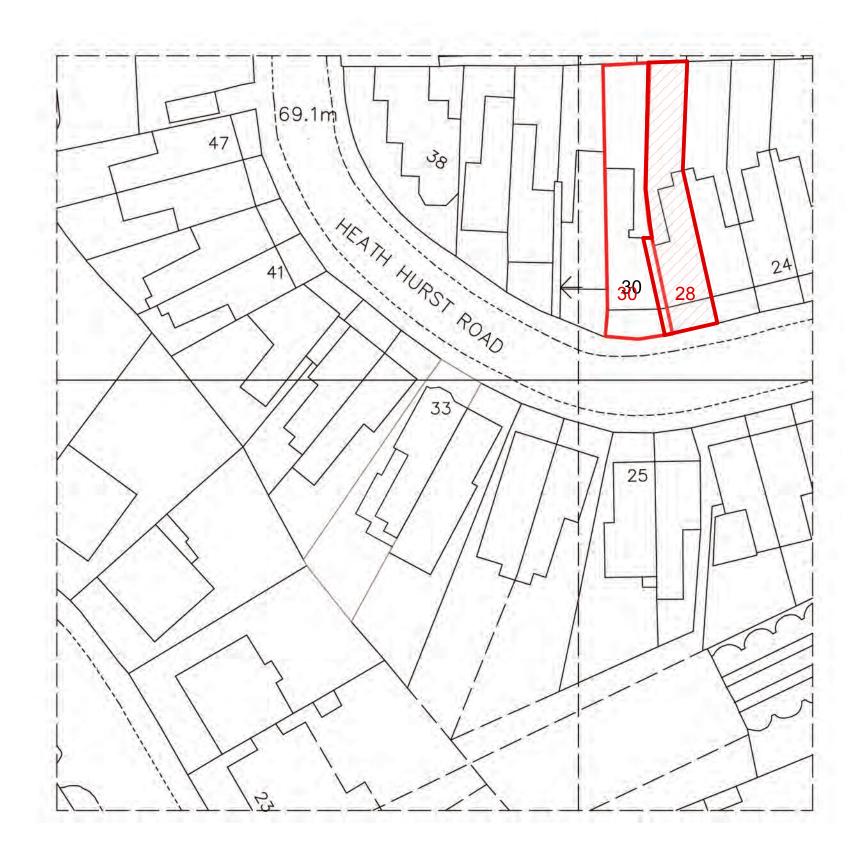

## 28 & 30 HEATH HURST

## DRAWING NAME:

SITE PLAN

| PROJECT NO: | DRAWING NO:   | REVISION: | SCALE @ SIZE: |
|-------------|---------------|-----------|---------------|
| P873        | EX00          | -         | 1:500 @       |
| START DATE: | FIRST AUTHOR: |           | A3            |
| JULY 17     | OJ            |           |               |