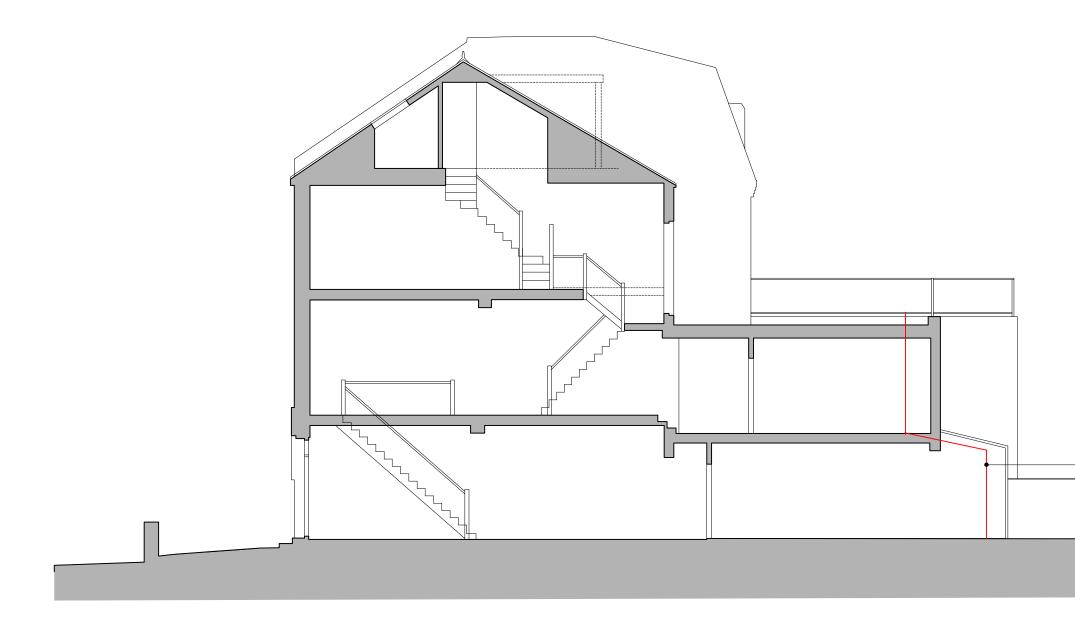

SECTION A-A

COPYRIGHT AND LIABILITY NOTES:

The design and drawings remain the property of Peek Architecture + Design. The client for this project will be licensed to use this design and documents on this site only upon full payment of architectural fees. This license is non-transferable. The design and drawings shall not be reproduced, up-loaded to the internet or traced without the permission of Peek Architecture + Design.

GENERAL NOTES:

-Line of No.28 rear extension

|                       |       |           |                                      |         | N        |
|-----------------------|-------|-----------|--------------------------------------|---------|----------|
|                       |       |           |                                      |         |          |
|                       |       |           |                                      |         |          |
|                       |       |           |                                      |         |          |
|                       |       |           |                                      |         |          |
| dd                    | -m-yy | -         | First issue                          |         | GT       |
|                       | DATE: | REVISION: | REVISION COMMENTS:                   | AUTHOR: | CHECKED: |
| 28 and 30 HEATH HURST |       |           |                                      |         |          |
| DRAWING NAME:         |       |           |                                      |         |          |
| EXISTING SECTION AA   |       |           |                                      |         |          |
| Р                     | ROJE  | CT N      | D: DRAWING NO: REVISION: SCALE @ SIZ | E:      |          |