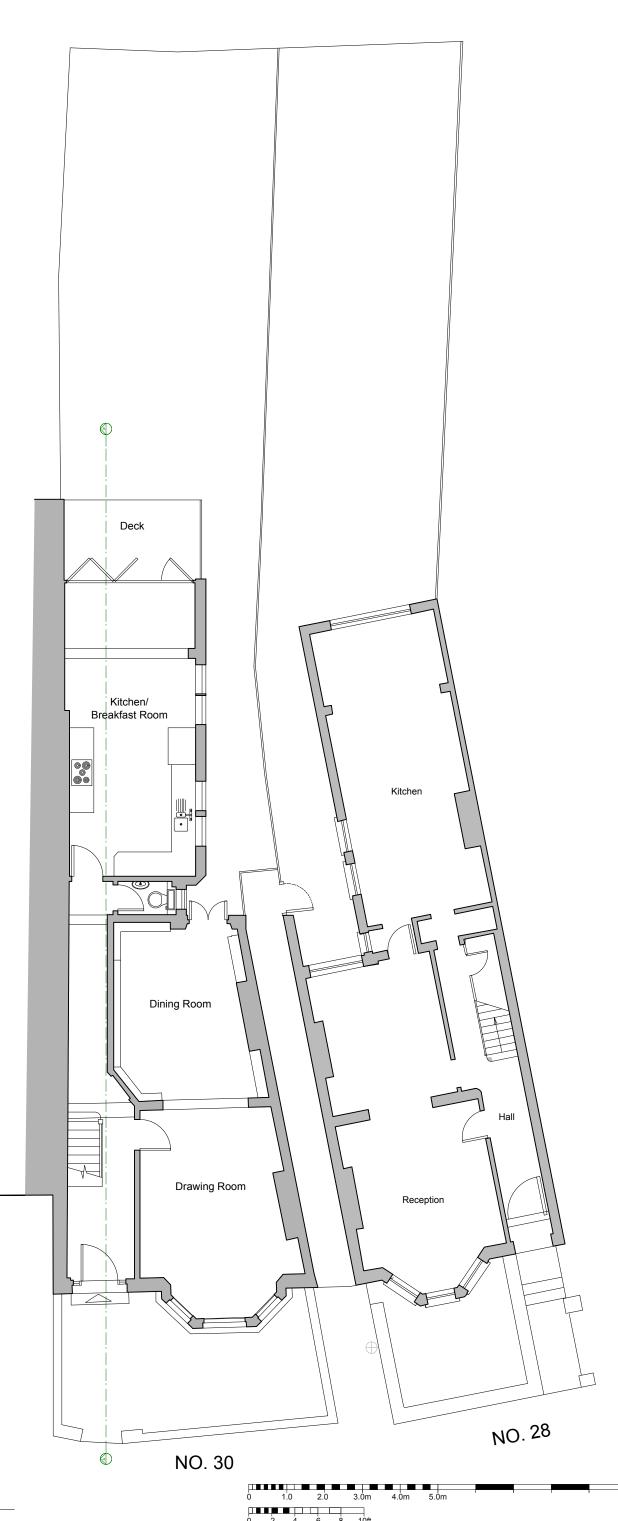

## **30 HEATH HURST**

DRAWING NAME:

**EXISTING GROUND FLOOR** 

PROJECT NO: DRAWING NO: REVISION:
P873 EX01 START DATE: FIRST AUTHOR:

SCALE @ SIZE: 1:100 @ A3