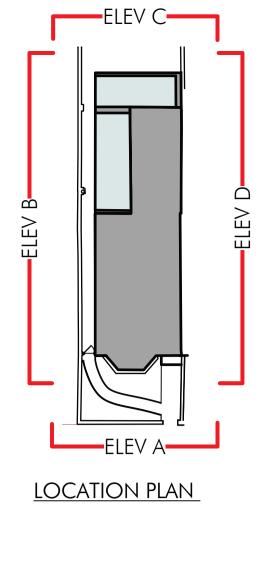

SCALE: 1:100

Proposed Side Elevation D Scale: 100@A3

London NW3 4YD

www.living-inspace.co.uk

GENERAL NOTES:

This drawing is to be read in conjunction with all other contract documents, specifications and all other consultants drawings.