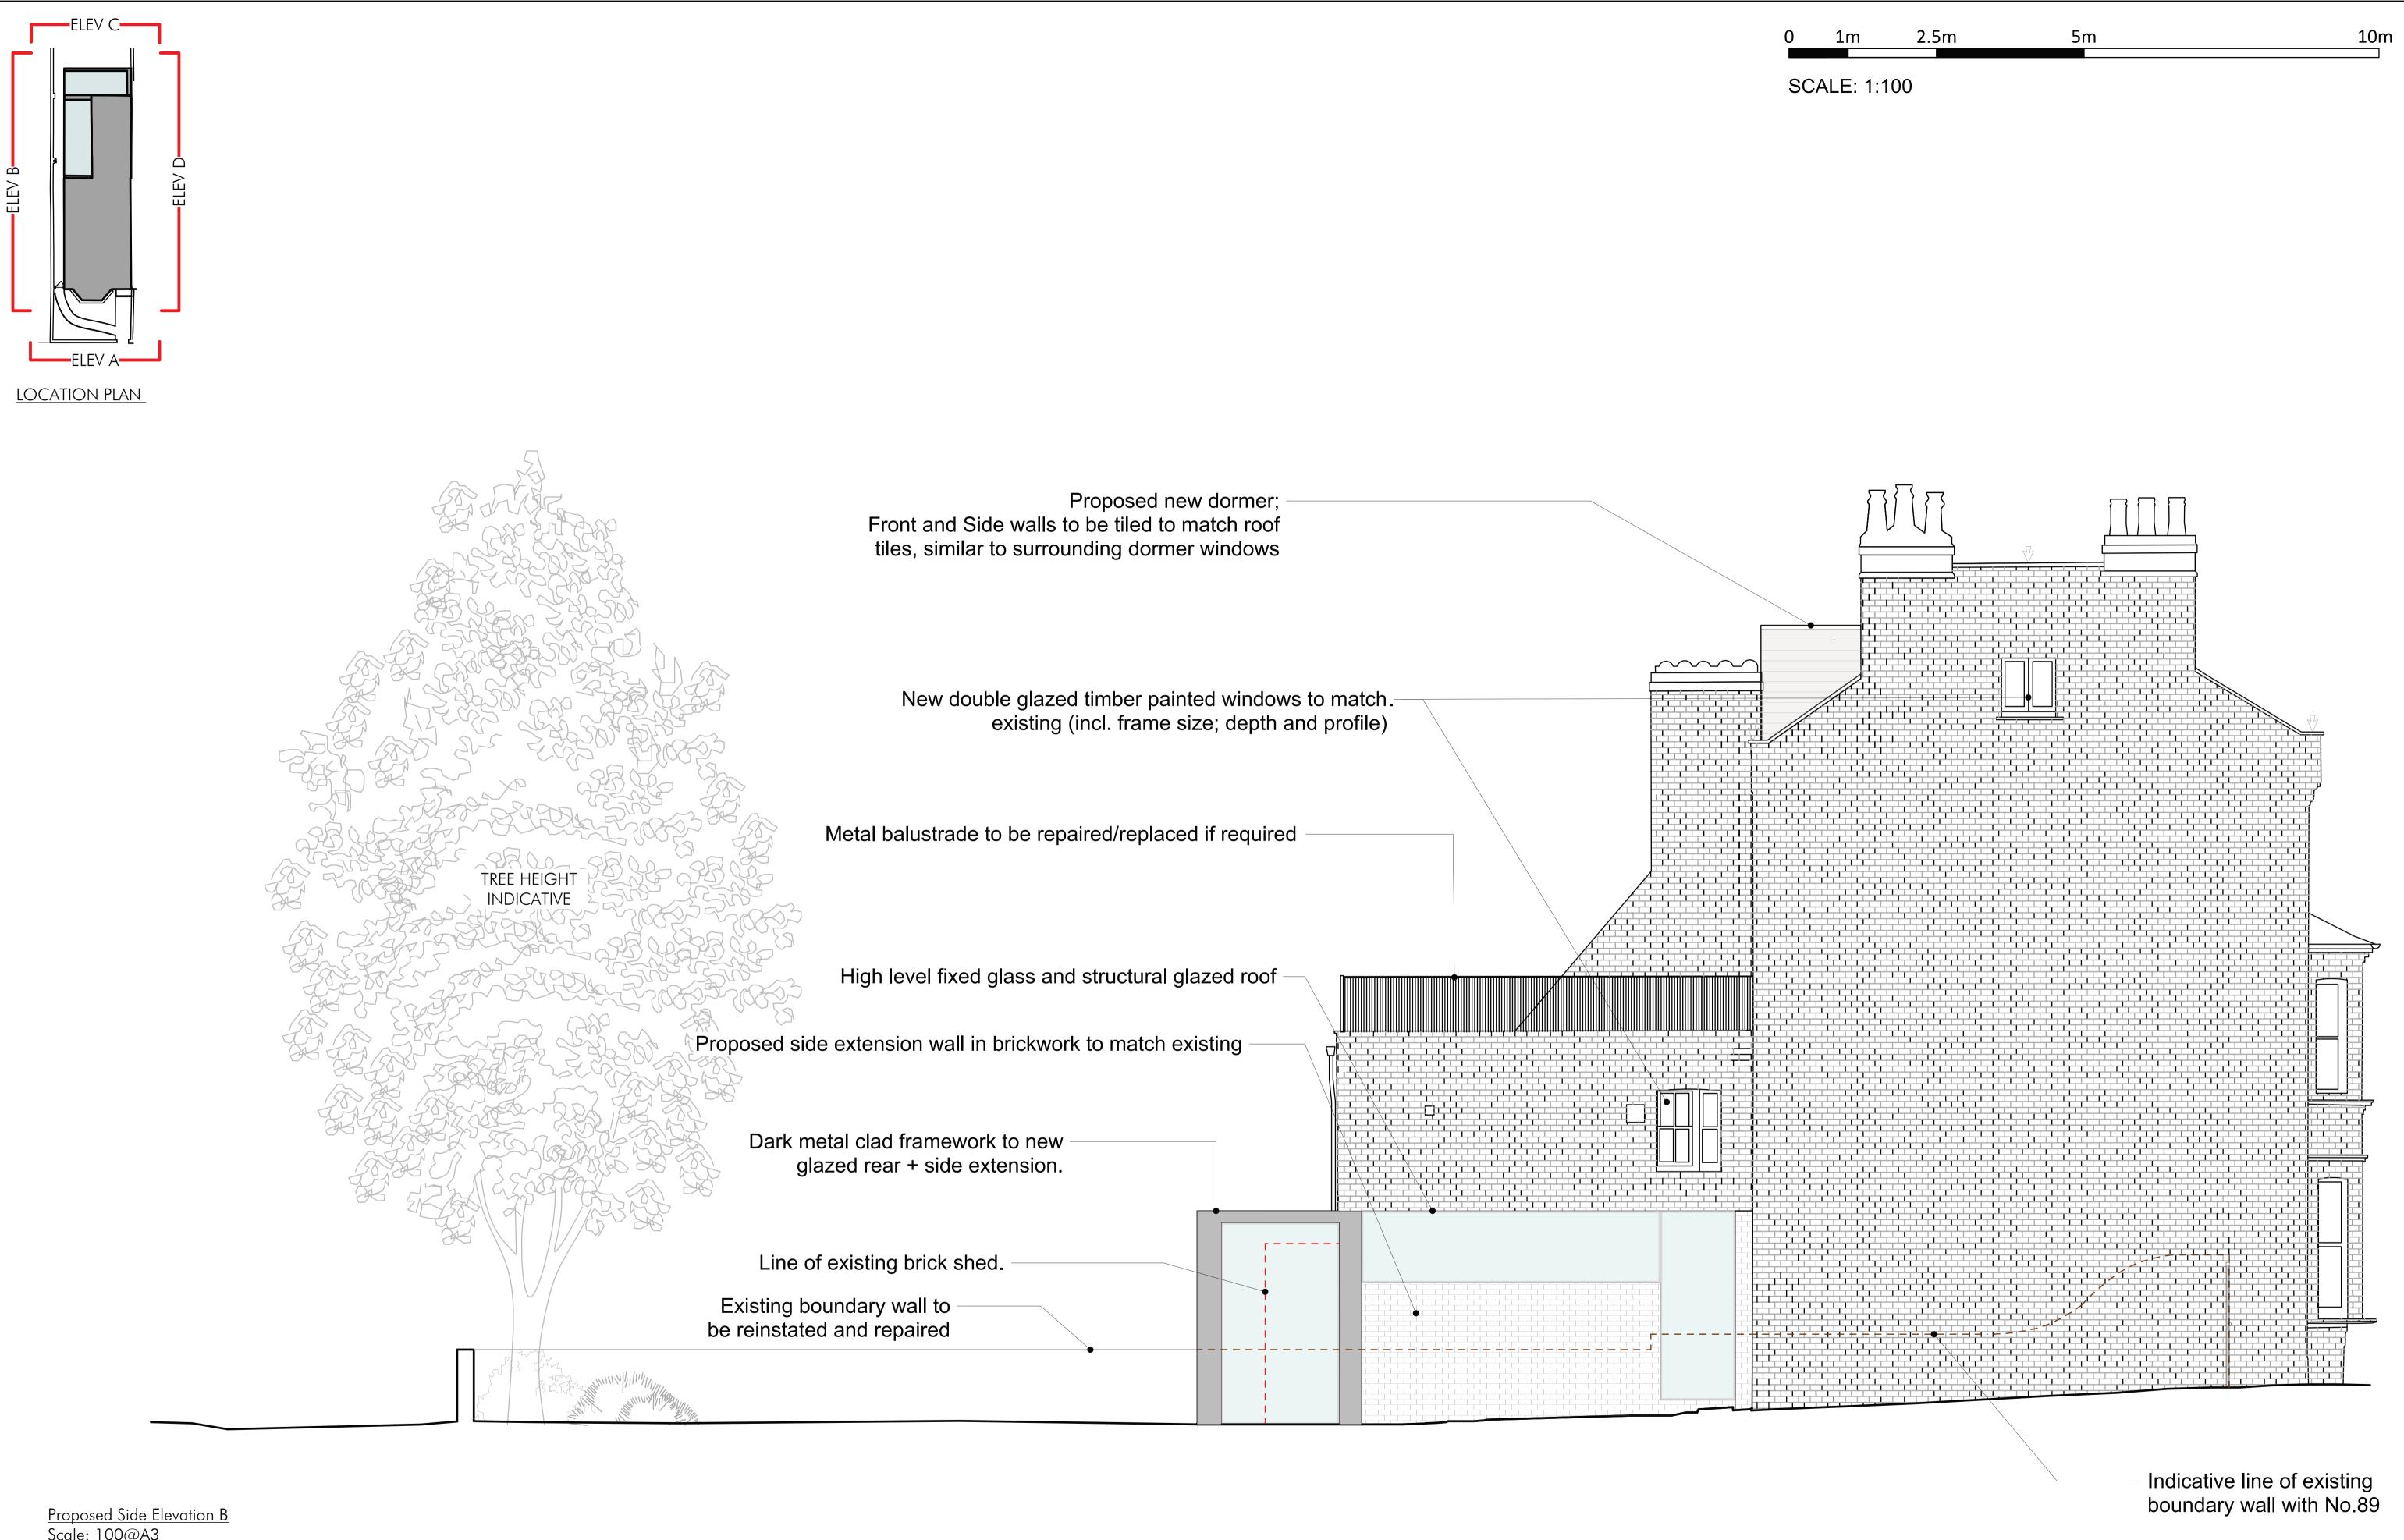

<u>Scale: 100@A3</u>

91 SAVERNAKE RD DRAWING TITLE:

PROJECT NAME:

PROPOSED SIDE ELEVATION B