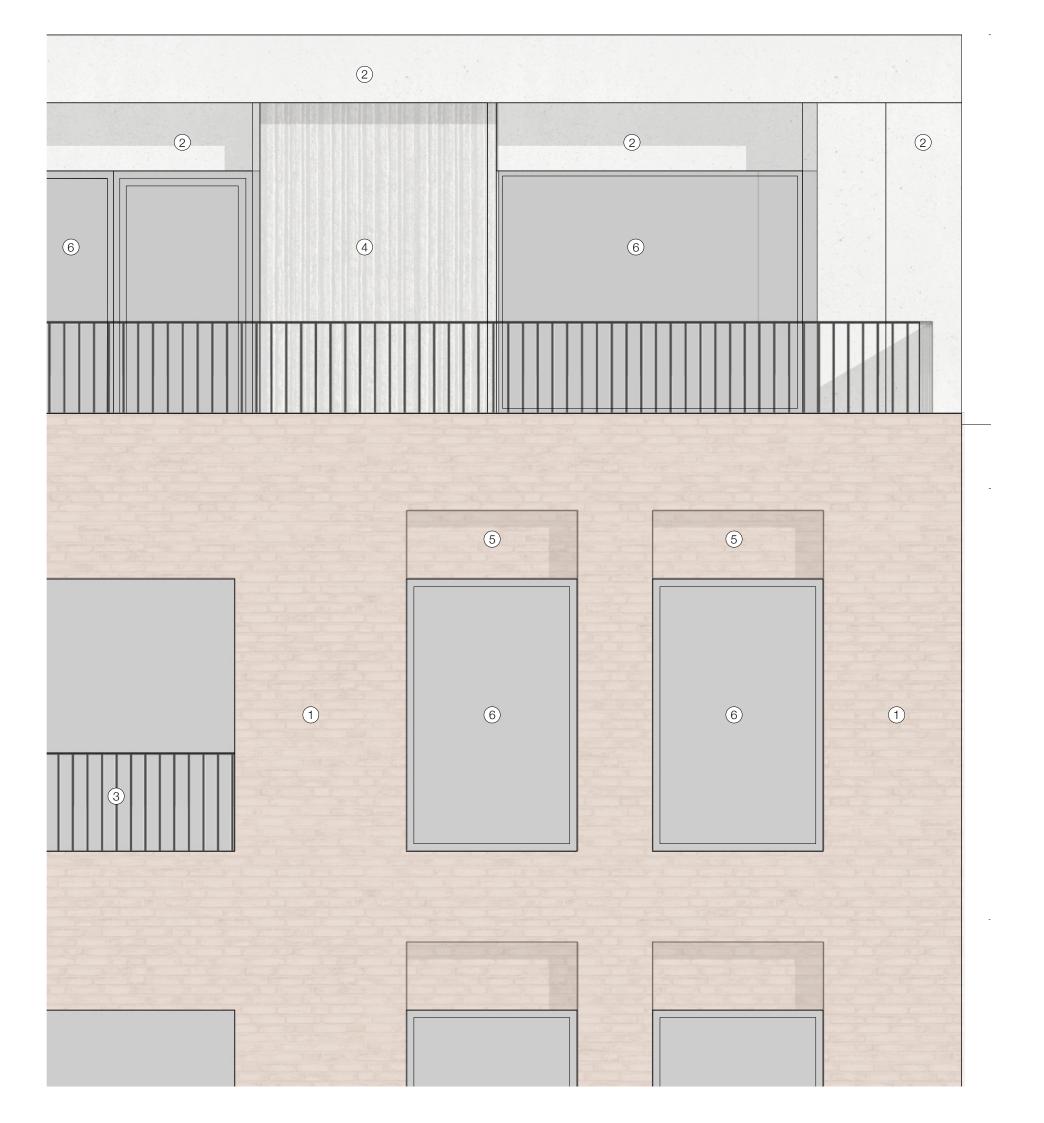

## Materials:

- 1. Red Brick
- 2. Pre-Cast Fair Faced Concrete Cladding
- 3. Metal Handrails (Colour: Antique Bronze / Brass tbc)
- 4. Textured Concrete Cladding
- 5.Red Brick Reveal
- 6. Metal Framed Glazing System (Colour: Antique Bronze / Brass tbc)
- 7. Pre-Cast Fair Faced Concrete Planter

REV A - 31/10/17: Block A facing material changed to red brick.

Status:

Planning Submission

248 Kilburn High Rd, London NW6

Studio 246 Media Ltd

Block A - SW Detailed Elevation

Drawing Number: P1512\_P\_321 Rev: Α