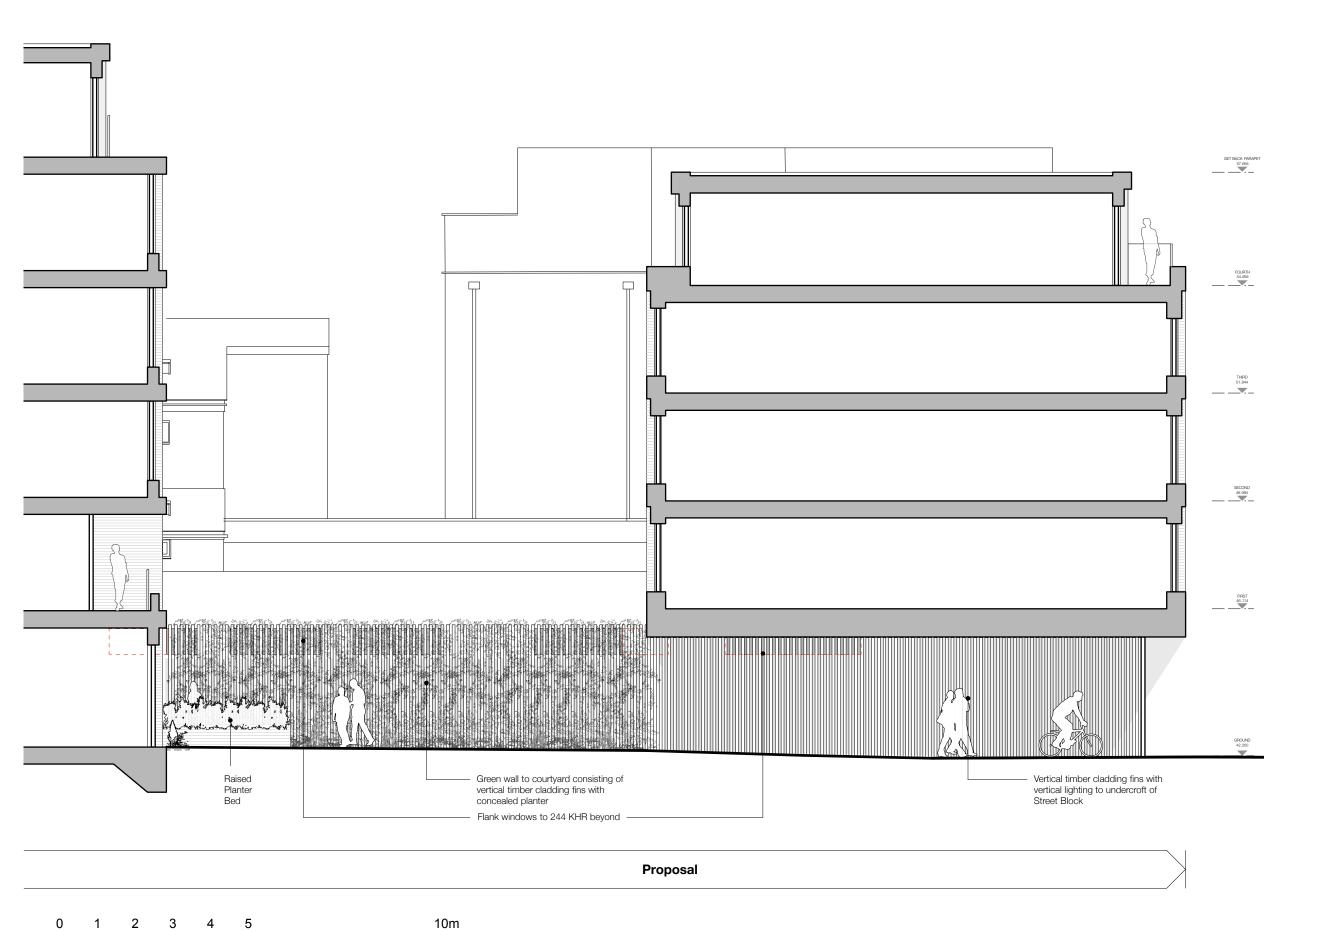

REV A - 31/10/17: Minor amendments to Block A levels setting out

| Planning Submission  Project: 248 Kilburn High Rd, Lc  Client: Studio 246 Media Ltd  Drawing: Block A - EW Section 1  Drawing Number: P1512_P_300  Date: May 2017 | <u>e(</u>          |
|-------------------------------------------------------------------------------------------------------------------------------------------------------------------|--------------------|
| Project: 248 Kilburn High Rd, Lc  Client: Studio 246 Media Ltd  Drawing: Block A - EW Section 1  Drawing Number:                                                  | Scale:<br>1:100@A3 |
| Project: 248 Kilburn High Rd, Lc  Client: Studio 246 Media Ltd  Drawing:                                                                                          | Rev:               |
| Project: 248 Kilburn High Rd, Lc                                                                                                                                  |                    |
| Project:                                                                                                                                                          |                    |
| Planning Submission                                                                                                                                               | ndon NW6           |
| Status:                                                                                                                                                           |                    |