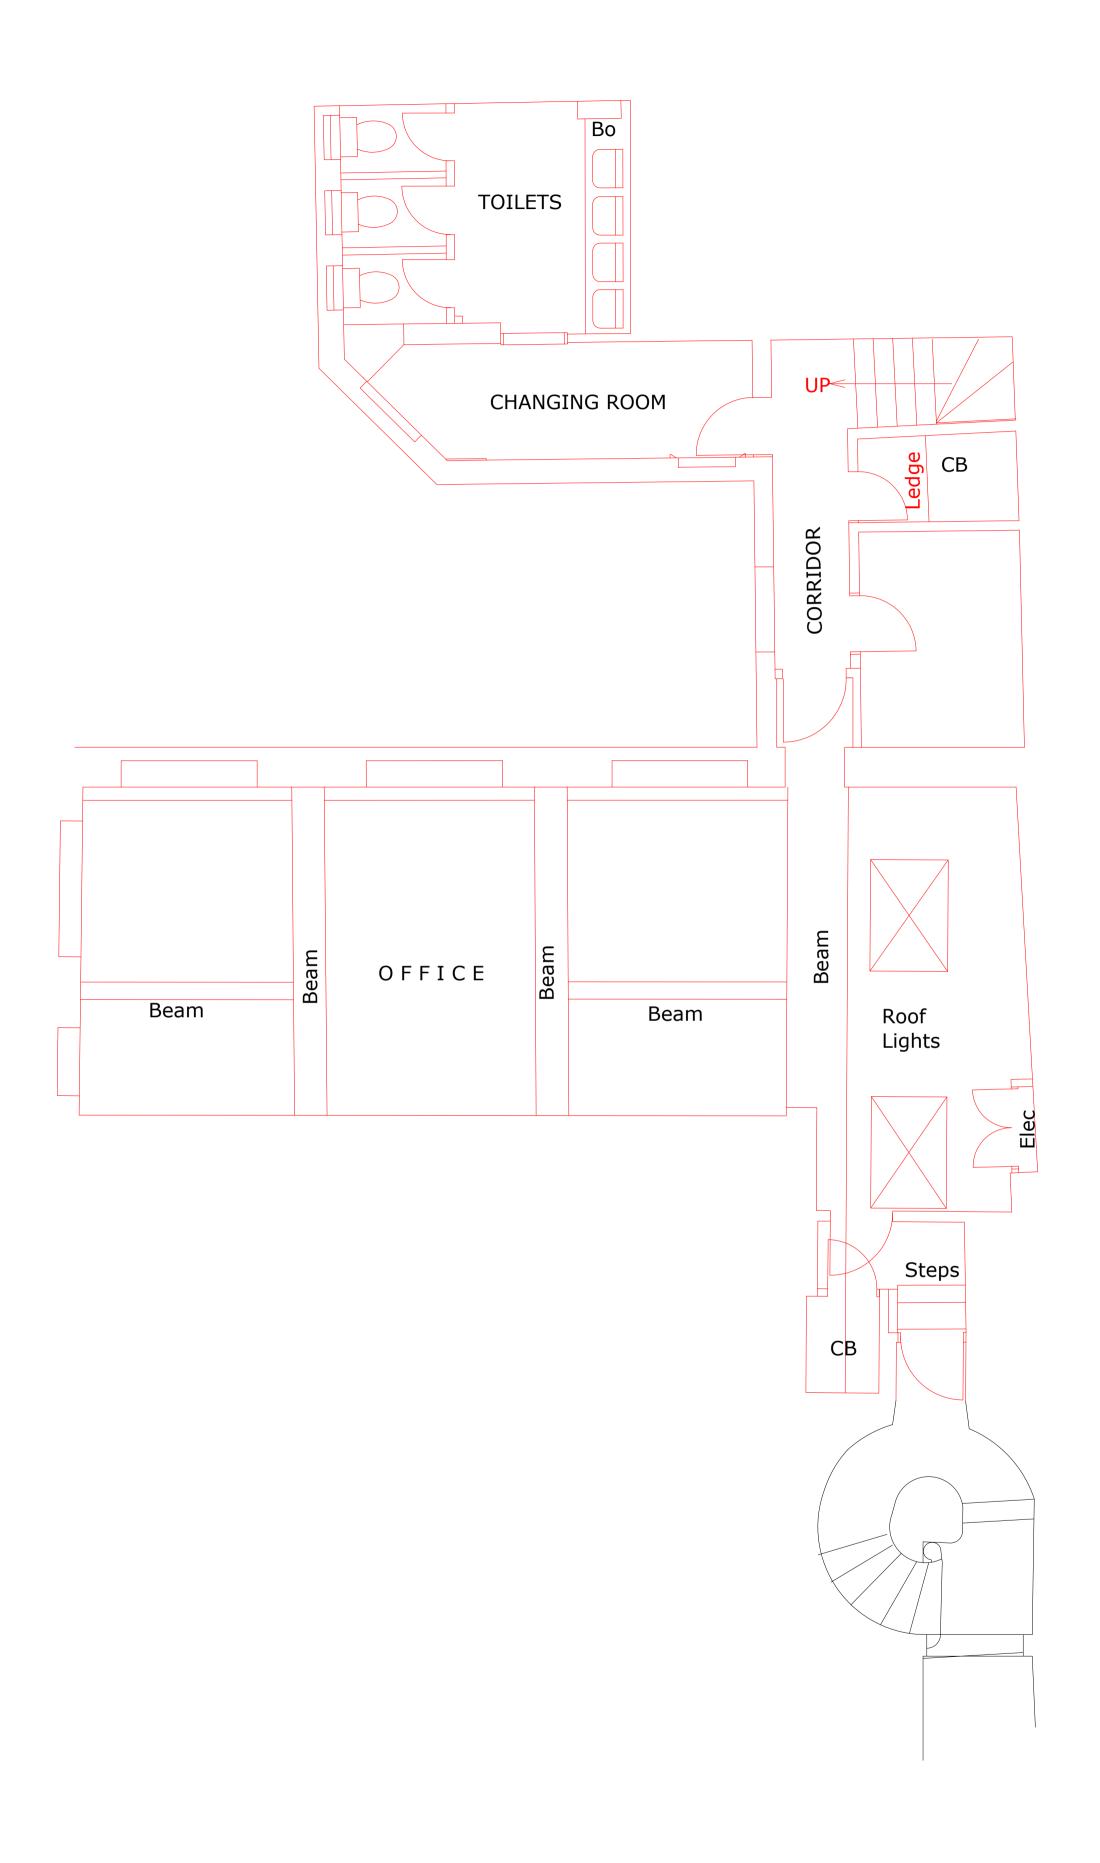

## Project HIGH HOLBORN PROPOSED OFFICES

## Drawing Title DEMOLITION PLANS MEZZANINE PLAN

| Status  | PL | ANNING | Scale @ A1 |      | 1:             |
|---------|----|--------|------------|------|----------------|
| Job no. | Dw | g.no.  |            | Rev. |                |
| 8918    |    | F      | <b>P27</b> |      |                |
|         |    |        |            |      | $\overline{C}$ |