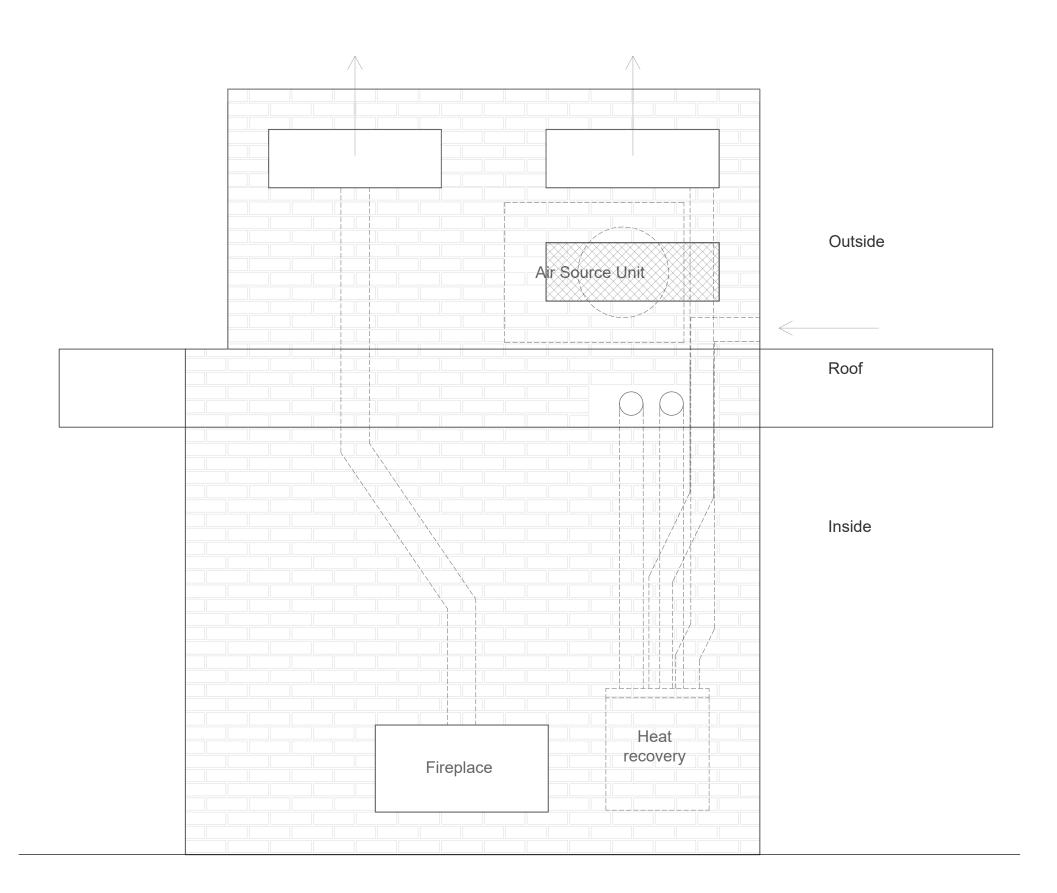

| Project No.   | 115 - Ellerdale Road |       |           | Date       | Rev. | Drawn | Description          |
|---------------|----------------------|-------|-----------|------------|------|-------|----------------------|
| Drawing Title | Chimney diagram      |       |           | 04-10-2017 | D    | L.E.  | Planning Application |
| Date          | November 2017        | Scale | 1:20 @ A3 | 31-10-2017 | Е    | L.E.  | Planning Application |
| Drawing No.   | 115 500 PA           | Rev.  | F         | 07-11-2017 | F    | L.E.  | Planning Application |