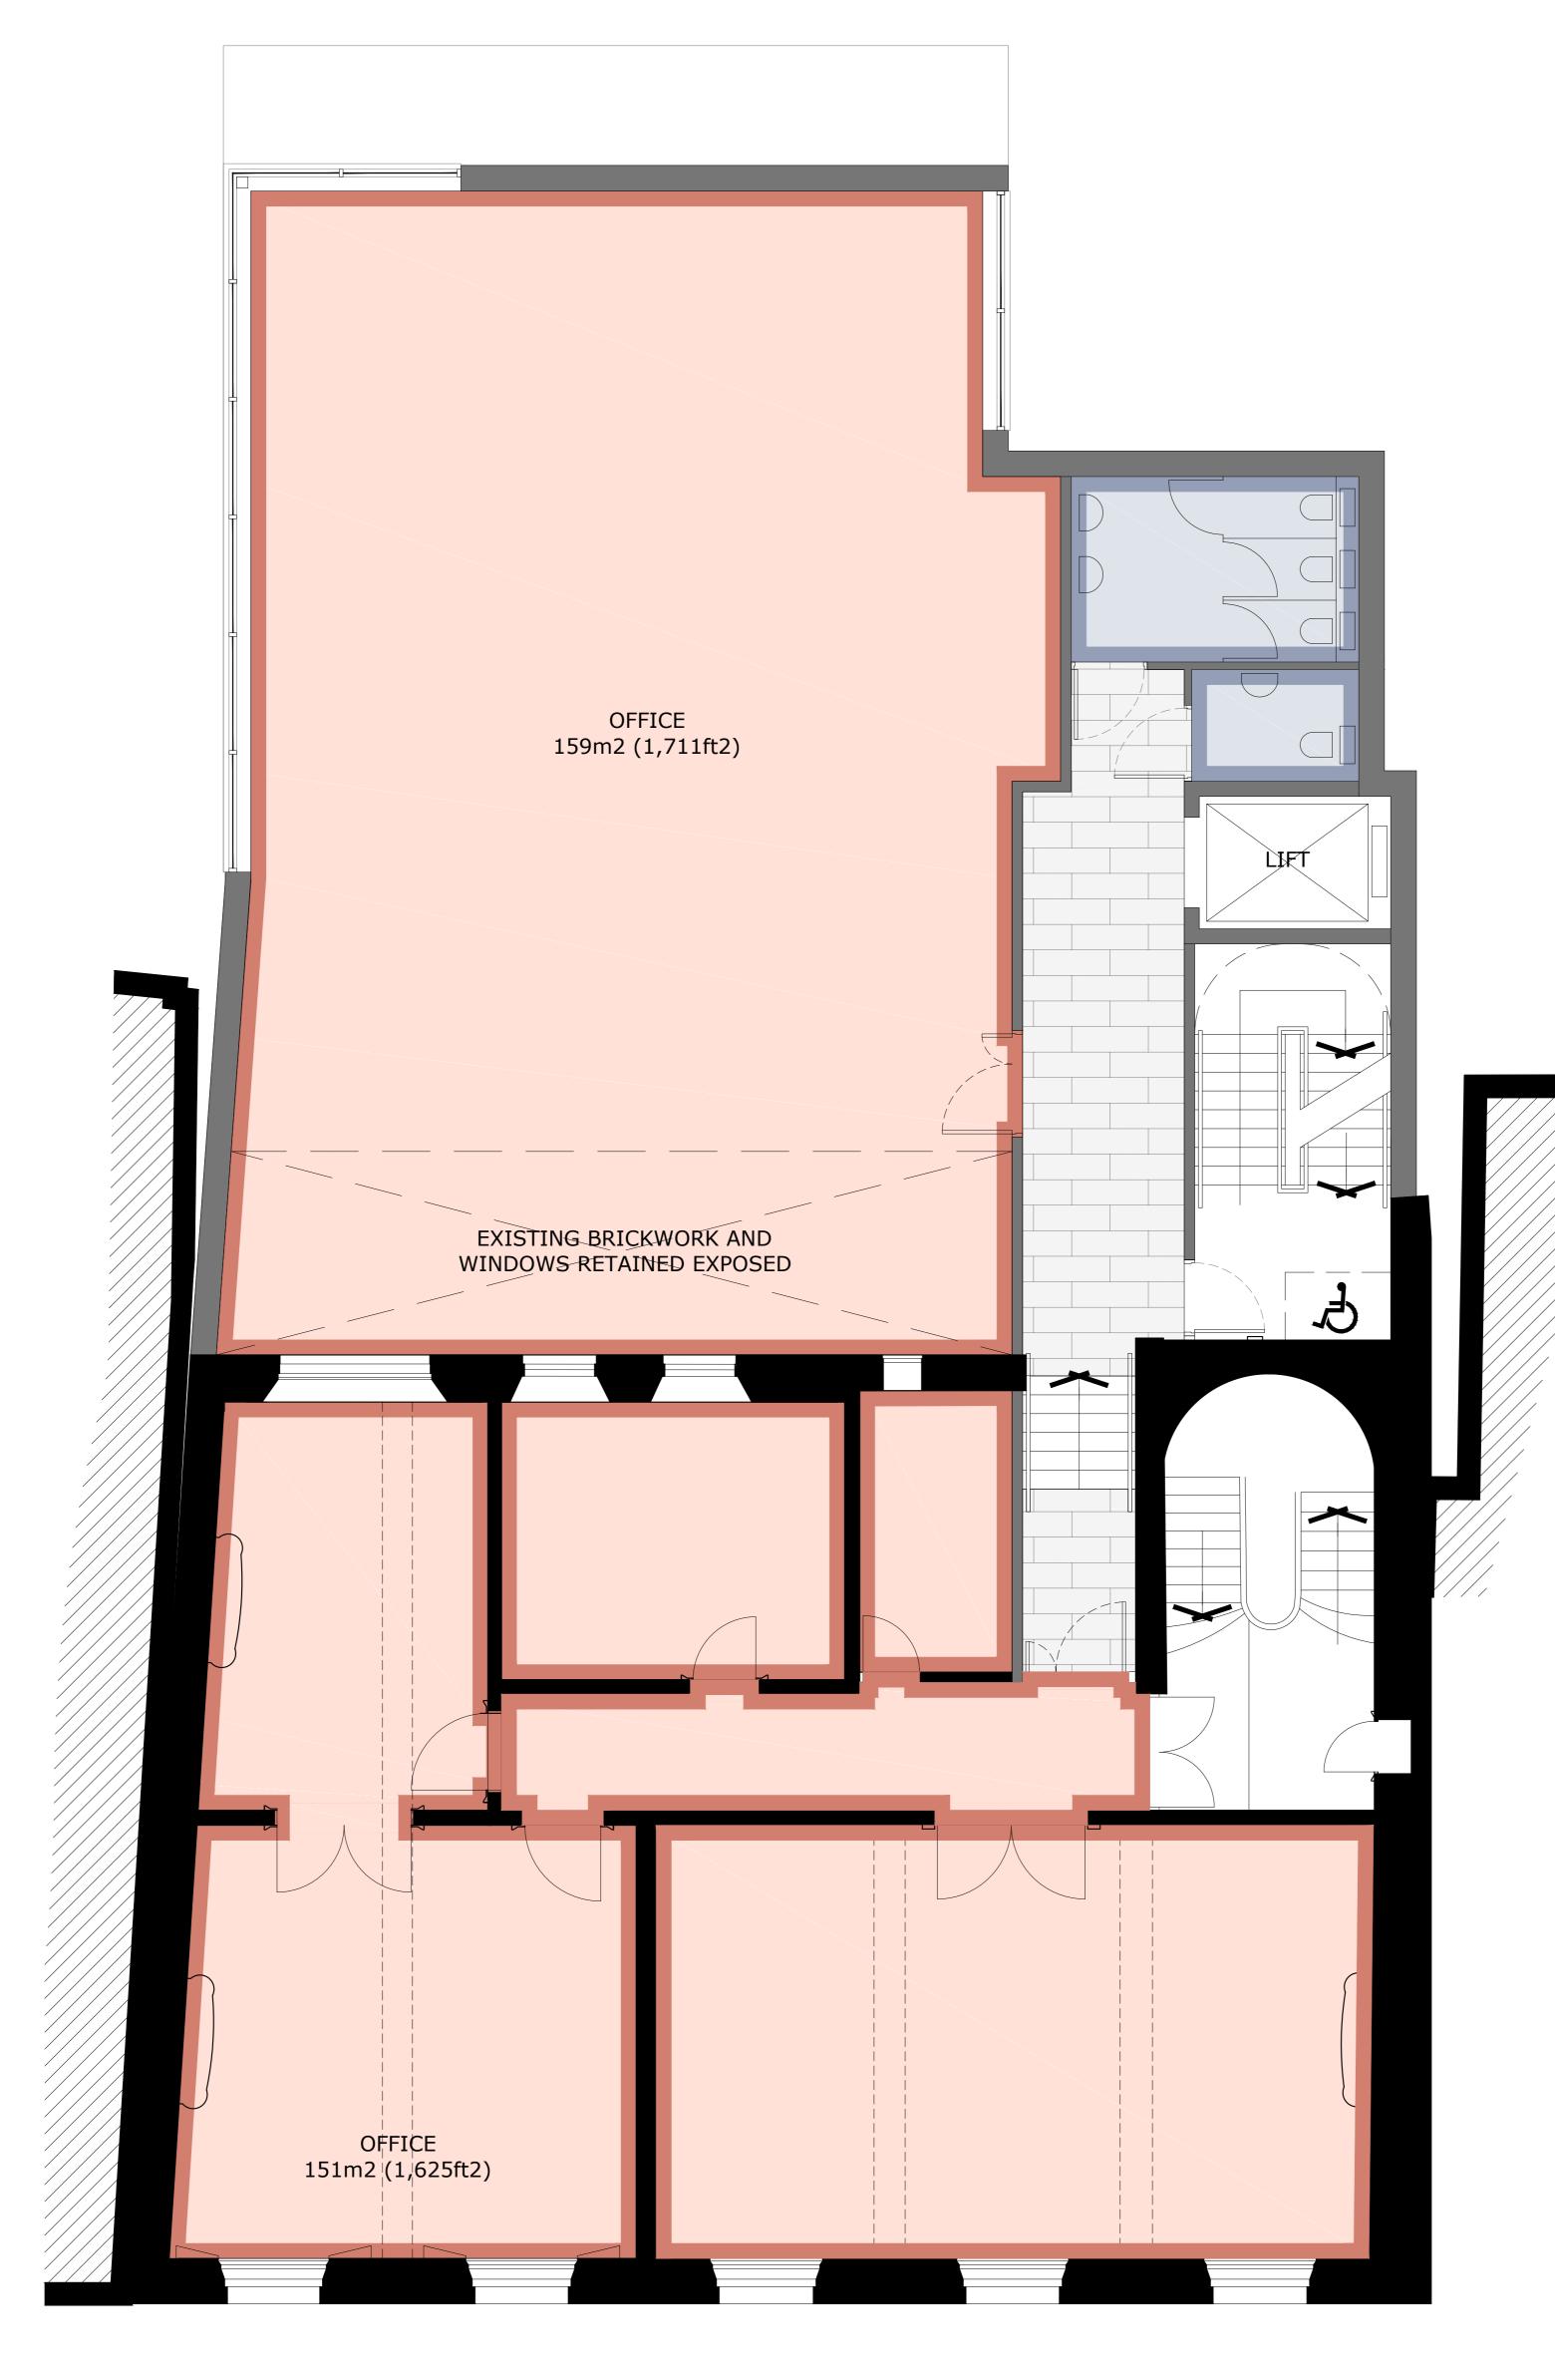

212-214 High Holborn 1ST LEVEL PLAN

## Schedule of Accommodation

| Level     | GIA m2 (ft2)  | Nett m2 (ft2) |
|-----------|---------------|---------------|
| Basement  | 429 (4,618)   | 326 (3,509)   |
| Ground    | 416 (4,478)   | 342 (3,681)   |
| Mezzanine | 400 (4,305)   | 247 (2,659    |
| 1st       | 400 (4,305)   | 306 (3,324)   |
| 2nd       | 400 (4,305)   | 278 (2,992)   |
| 3rd       | 402 (4,327)   | 281 (3,025)   |
| 4th       | 335 (3,606)   | 227 (2,443)   |
| 5th       | 335 (3,606)   | 227 (2,443)   |
| Total     | 3117 (33,550) | 2234 (24,047) |