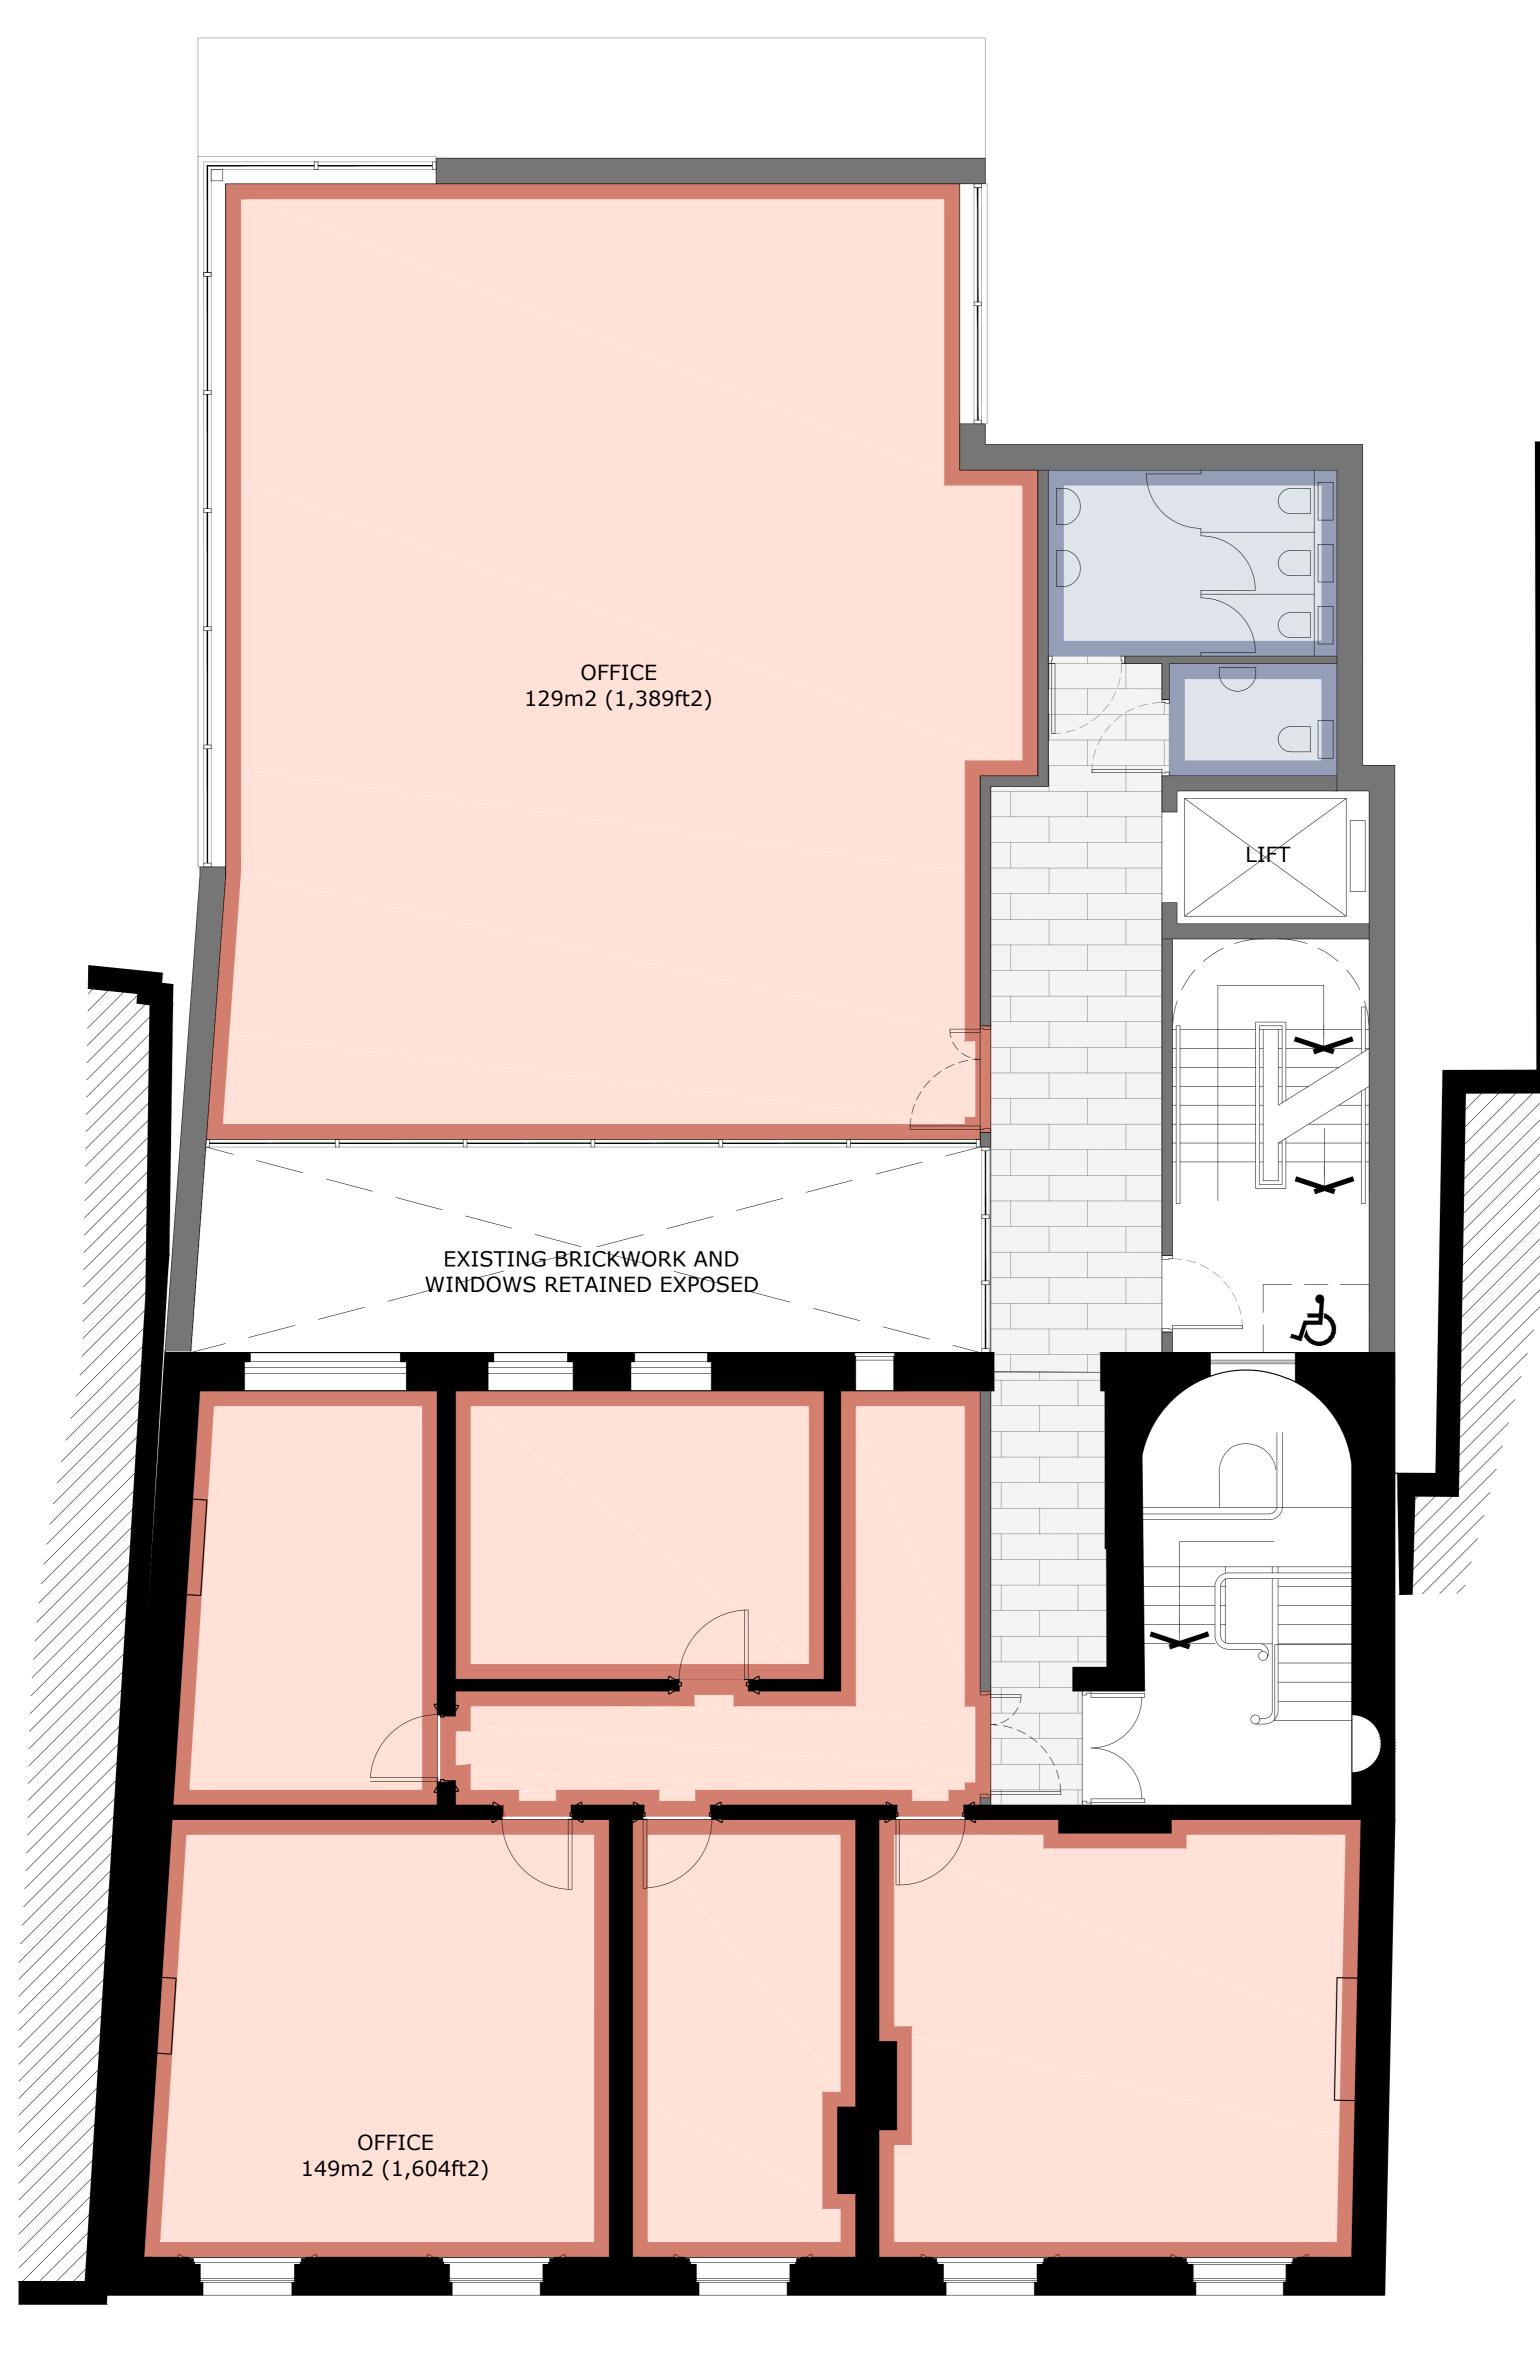

212-214 High Holborn 2ND LEVEL PLAN

## Schedule of Accommodation

| Level     | GIA m2 (ft2)  | Nett m2 (ft2) |
|-----------|---------------|---------------|
| Basement  | 429 (4,618)   | 326 (3,509)   |
| Ground    | 416 (4,478)   | 342 (3,681)   |
| Mezzanine | 400 (4,305)   | 247 (2,659    |
| 1st       | 400 (4,305)   | 306 (3,324)   |
| 2nd       | 400 (4,305)   | 278 (2,992)   |
| 3rd       | 402 (4,327)   | 281 (3,025)   |
| 4th       | 335 (3,606)   | 227 (2,443)   |
| 5th       | 335 (3,606)   | 227 (2,443)   |
| Total     | 3117 (33,550) | 2234 (24,047) |