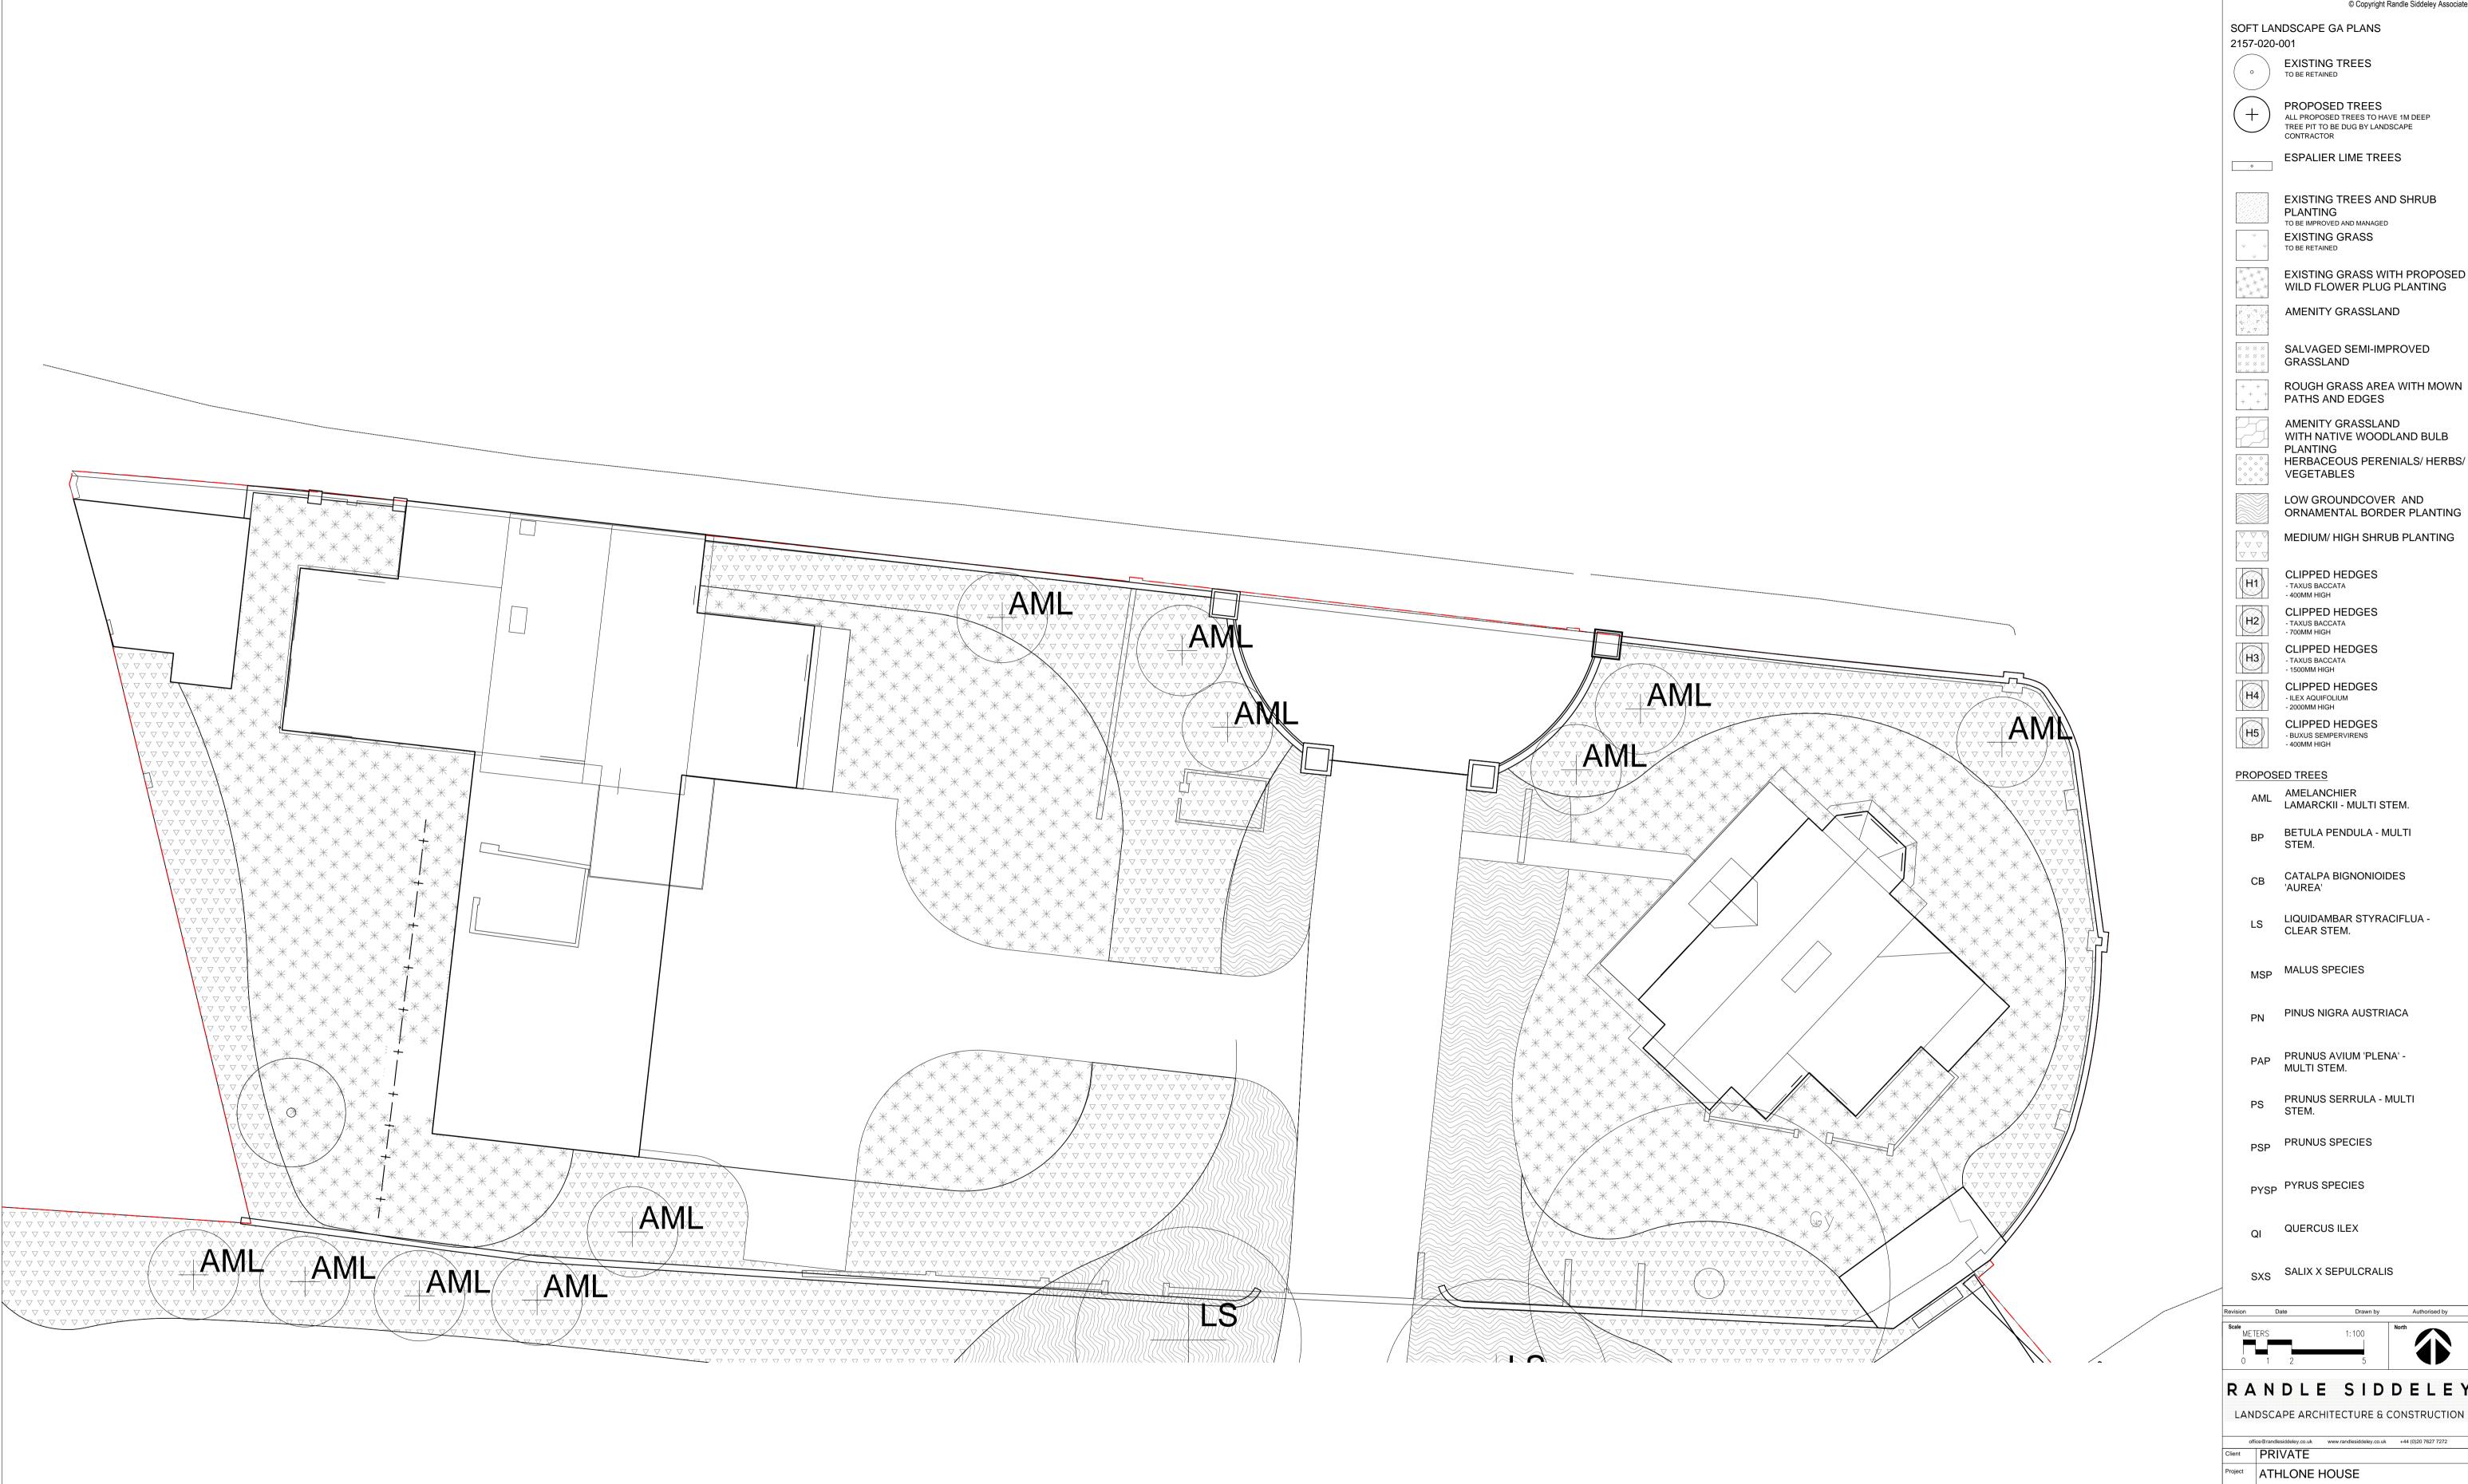

© Copyright Randle Siddeley Associates EXISTING GRASS WITH PROPOSED HERBACEOUS PERENIALS/ HERBS/ RANDLE SIDDELEY LANDSCAPE ARCHITECTURE & CONSTRUCTION Drawing SOFT LANDSCAPE GA PLAN 1 OF 12 Paper size 1:100 @ A1 29-09-2017 Checked FHM Authorised RSA Purpose of Issue. Do not scale from drawing. Contractors must verify all dimensions on site before commencing any work or shop drawings. Figured dimensions are to be used in preference to scaled dimensions. If this drawing exceeds the quantities taken in any way the architects are to be informed before work is initiated.