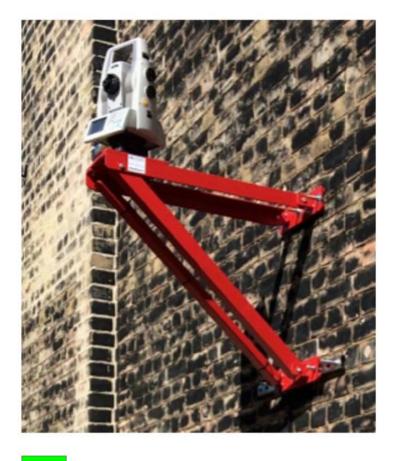

Suburban Train Shed - Location plan

Wall mounted total station

Wall / truss mounted prism (all wall fixings through mortar joints)

GOOGLE INC 16-21 Stable Street London, N1C 4AB TEL: +44 (0)203 6640200