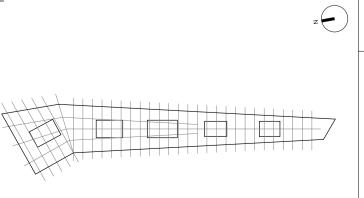

Suburban Train Shed - Location plan

Wall mounted total station

Wall / truss mounted prism (all wall fixings through mortar joints)

GOOGLE INC 16-21 Stable Street London, N1C 4AB TEL: +44 (0)203 6640200

## FOR PLANNING

Suburban Train Shed Movement Monitoring Sheet 1

| Date:       |
|-------------|
| 07/11/17    |
| Project No: |
| P2007133    |
| Scale:      |
| 1 : 1250    |
| Size:       |
| A1          |
| Drawn:      |
| TP          |
| Checked:    |
| EB          |
| Rev:        |
| P01         |