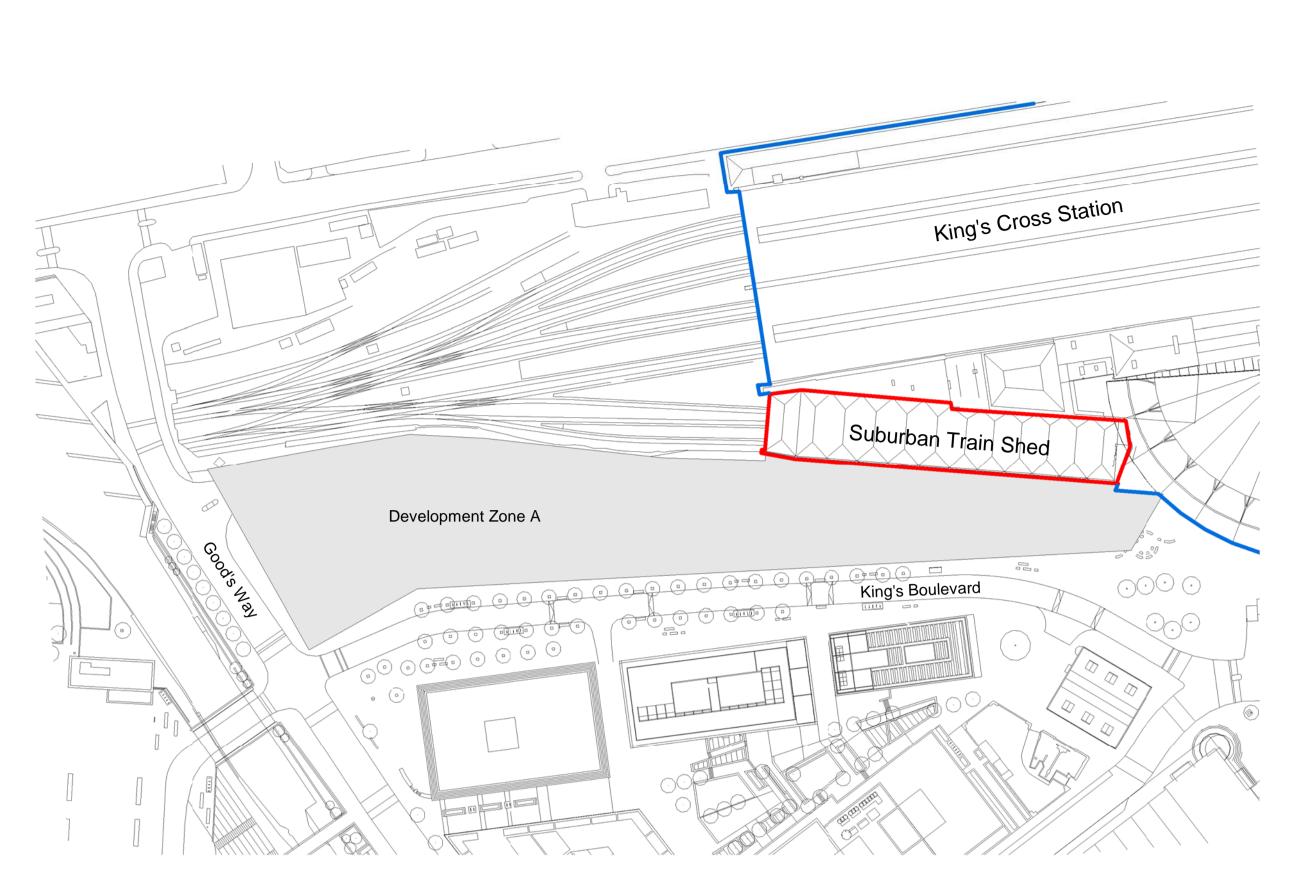

Suburban Train Shed - Location plan

Wall mounted total station

Wall / truss mounted prism (all wall fixings through mortar joints)

GOOGLE INC 16-21 Stable Street London, N1C 4AB TEL: +44 (0)203 6640200

## FOR PLANNING

Suburban Train Shed Movement Monitoring Sheet 1

| Date:       |
|-------------|
| 07/11/17    |
| Project No: |
| P2007133    |
| Scale:      |
| 1 : 1250    |
| Size:       |
| A1          |
| Drawn:      |
| TP          |
| Checked:    |
| EB          |
| Rev:        |
| P01         |

KXC-A-001-T-BDP-00-50002

Drawing No.