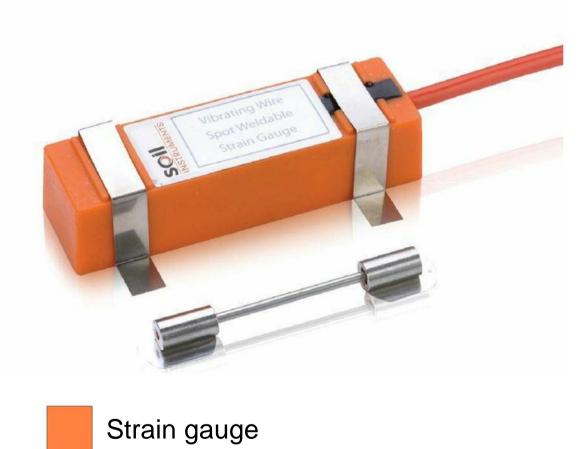

Suburban Train Shed - Location plan



Wall mounted total station



Wall / truss mounted prism (all wall fixings through mortar joints)



GOOGLE INC 16-21 Stable Street London, N1C 4AB TEL: +44 (0)203 6640200

## Building Design Partnership shall have no responsibility for any use made of this document other than for that which it was prepared and issued.

All dimensions should be checked on site.

Do not scale from this drawing.

Any drawing errors or divergences should be brought to the attention of Building Design Partnership at the address shown below.

Drawings shall be read in conjunction with the following before work commences: •

- The CDM design issues register The BDP risk series of drawings The project CDM risk register • •



Aerial photograph







16 Brewhouse Yard Clerkenwell London EC1V 4LJ United Kingdom

T +44 [0]20 7812 8000 www.bdp.com

TP EB 07.11.17

DRAWN CHECKED DATE

P01 Issued for Planning REVISION DESCRIPTION

(Truss mounted)



## Wall mounted electrical containment (all fixings through mortar joints)



## FOR PLANNING

Suburban Train Shed Movement Monitoring Sheet 1

| Date:       |
|-------------|
| 07/11/17    |
| Project No: |
| P2007133    |
| Scale:      |
| 1 : 1250    |
| Size:       |
| A1          |
| Drawn:      |
| TP          |
| Checked:    |
| EB          |
| Rev:        |
| P01         |

KXC-A-001-T-BDP-00-50002

Drawing No.