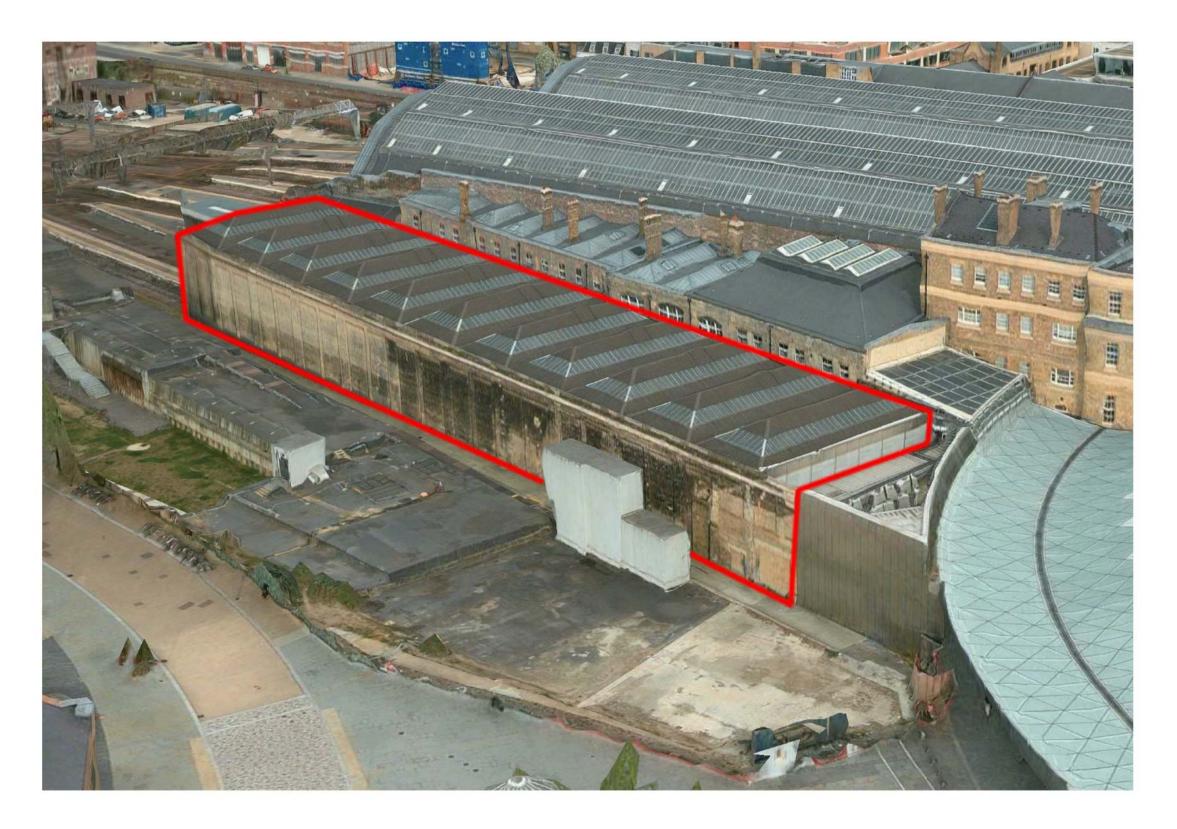

Suburban Train Shed - Location plan

Wall mounted total station

Wall / truss mounted prism (all wall fixings through mortar joints)

GOOGLE INC 16-21 Stable Street London, N1C 4AB TEL: +44 (0)203 6640200

- The CDM design issues register The BDP risk series of drawings The project CDM risk register • •

Aerial photograph

16 Brewhouse Yard Clerkenwell London EC1V 4LJ United Kingdom

T +44 [0]20 7812 8000 www.bdp.com