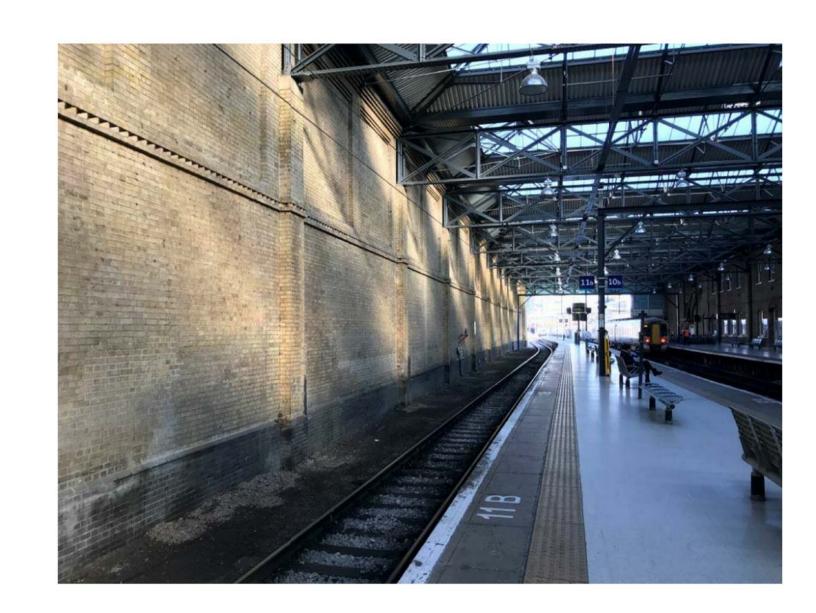

## Shared Access Ramp

Suburban Train Shed - Plan

External access route

Internal access route

GOOGLE INC 16-21 Stable Street London, N1C 4AB TEL: +44 (0)203 6640200

Building Design Partnership shall have no responsibility for any use made of this document other than for that which it was prepared and issued. All dimensions should be checked on site. Do not scale from this drawing. Any drawing errors or divergences should be brought to the attention of Building Design Partnership at the address shown below. Drawings shall be read in conjunction with the following before work The CDM design issues register
The BDP risk series of drawings
The project CDM risk register