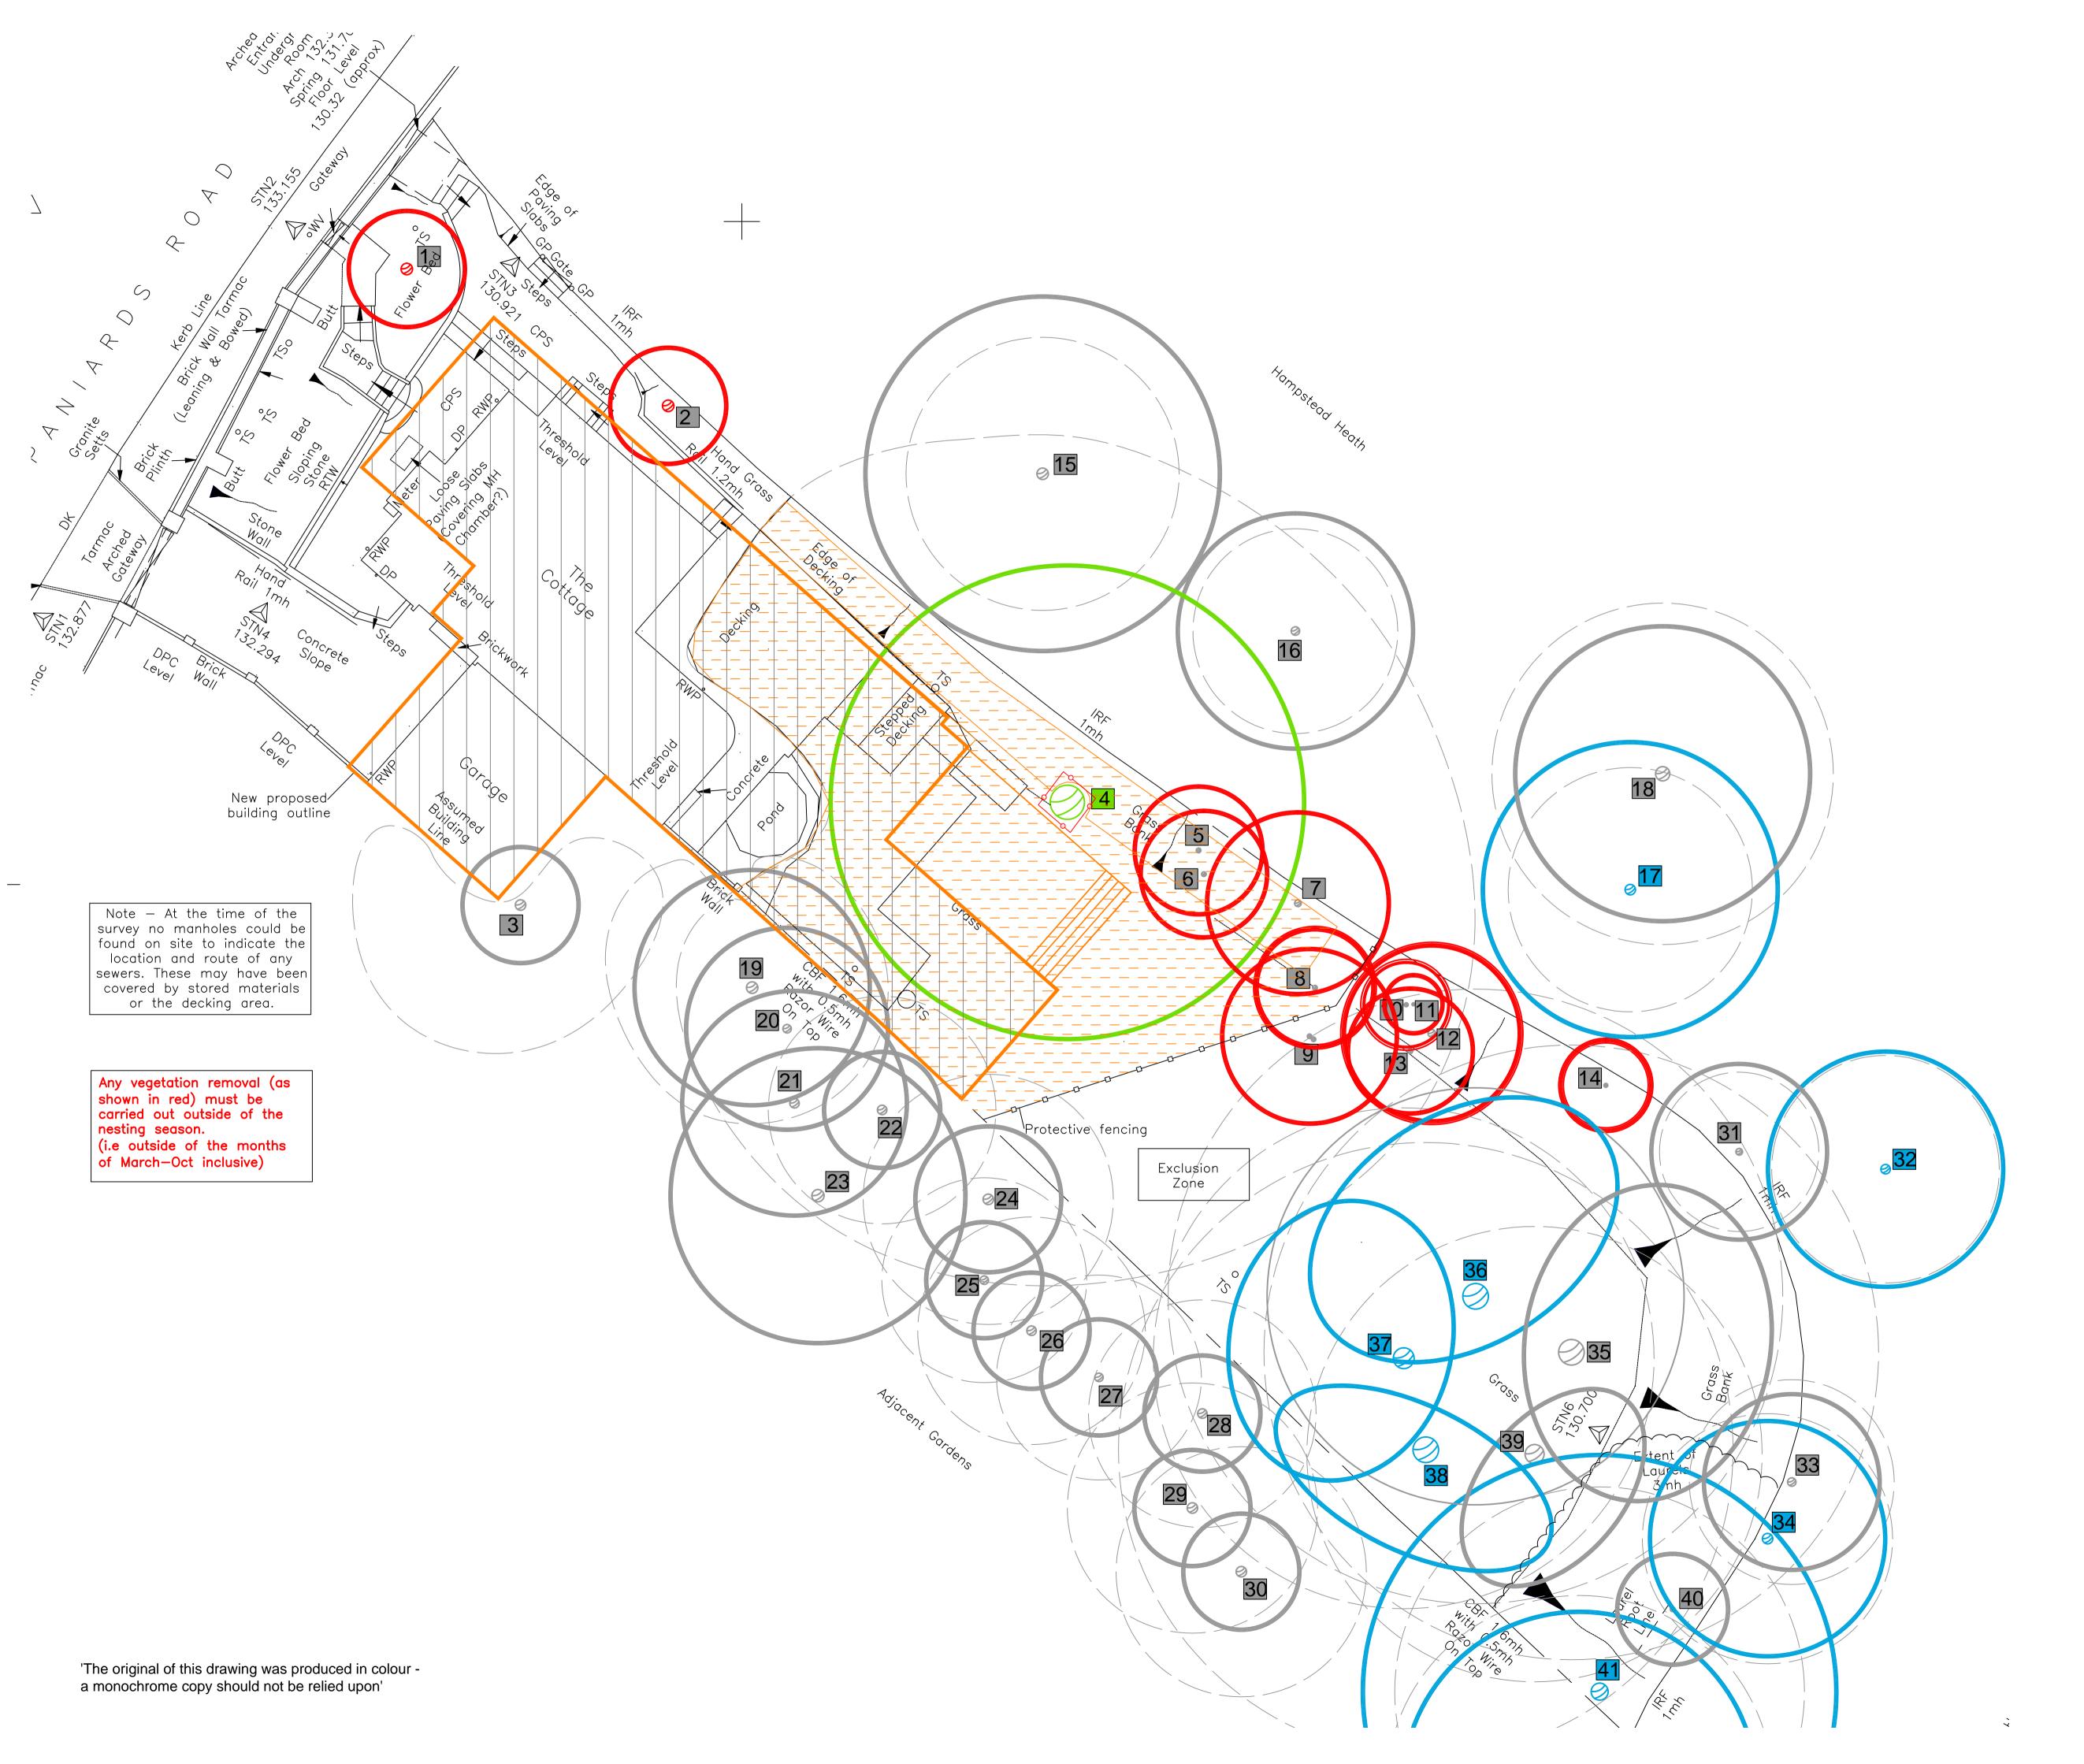

DO NOT SCALE - ASK FOR DIMENSION

USE ONLY FOR PURPOSE INDICATED BELOW

SCALE BARS FOR MICROFILM PURPOSES ONLY

KEY

Category A tree High quality & value

Category B tree Medium quality & value Category C tree

Low quality & value Category R tree

Remove

Root Protection Area

Tree reference number showing category by colour

Tree Trunk protection of T4
Timber stud frame sheated with
18mm ply to form hoarding of 2.4m
high

Tree Protection Fencing — In Ground System
as per BS 5837 to form the
Exclusion Zone

Unprotected root areas. Special care and mesure required.
Special foundation required
Protective boards required on soft

ground.

Proposed building new outline

27.08.17 SG Noted added

DATE/DRAWN

Ginger Landscape

PROJECT THE COTTAGE, SPANIARDS ROAD NW3 7JH DRAWING TITLE TREE PROTECTION PLAN DATE 28.05.14 DRAWN SG SCALE 1:100@A1 STATUS PLANNING JOB NO. -REVISION A DRAWING NO. L02