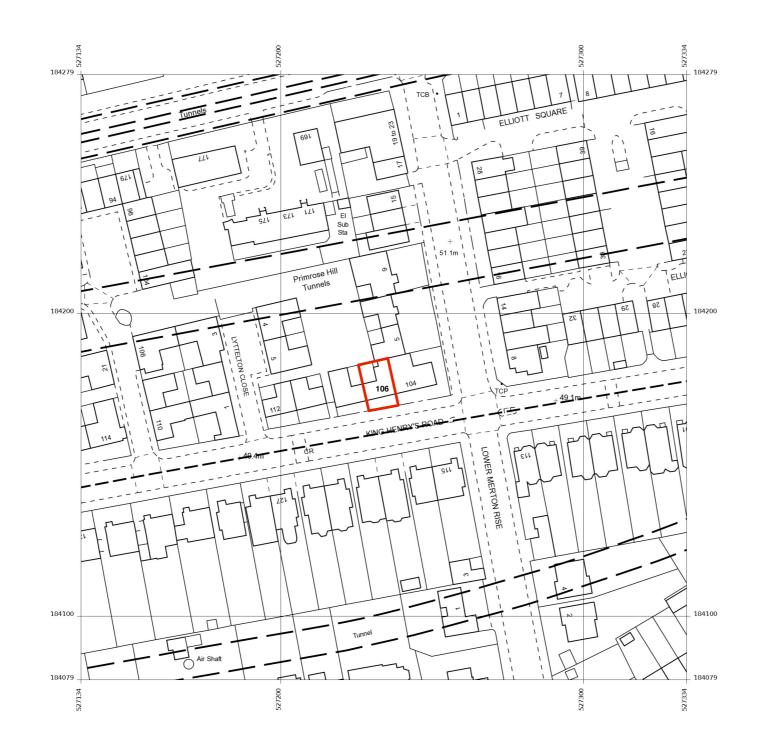

## 106 King Henry's Road, London, NW3 3SL

issue

## Site Location Plan

| date         | drawn by   | revision               |
|--------------|------------|------------------------|
| Sep 16       | EG         | В                      |
| scale        | checked by | drawing                |
| 1:1250@A3 PB |            | 240.106<br><b>-001</b> |