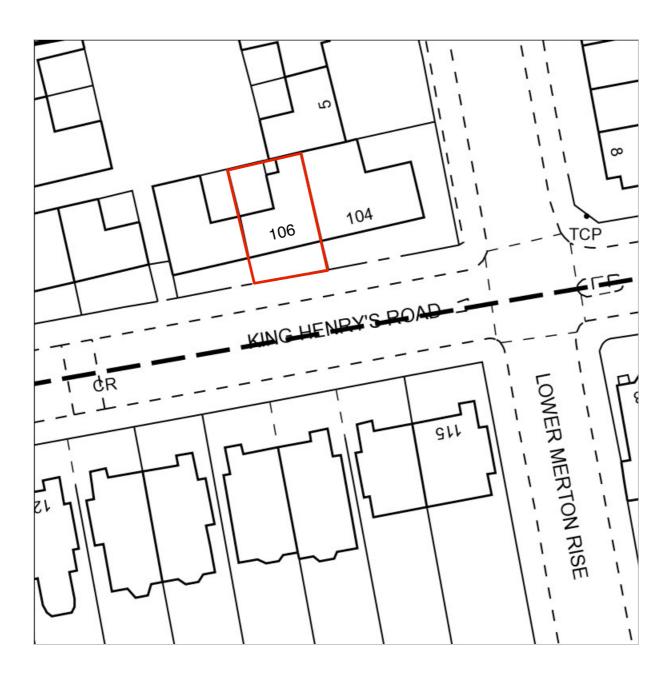

## 106 King Henry's Road, London, NW3 3SL

issue

## Site Plan

| date     | drawn by   | revision               |
|----------|------------|------------------------|
| Sep 16   | EG         | В                      |
| scale    | checked by | drawing                |
| 1:500@A3 | PB         | 240.106<br><b>-002</b> |