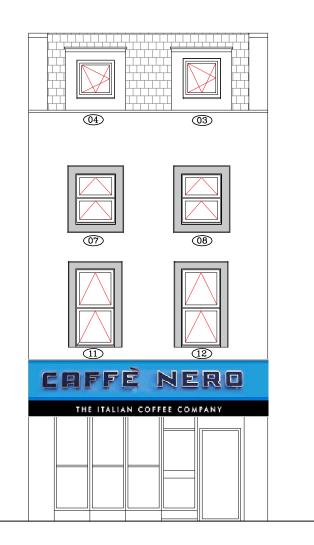

## PROPOSED FRONT (EAST) ELEVATION

| Revisions:                                                                         |                            |
|------------------------------------------------------------------------------------|----------------------------|
|                                                                                    |                            |
|                                                                                    |                            |
|                                                                                    |                            |
| <sup>Customer:</sup> Mr Ghanshyam Patel<br>Flat                                    |                            |
| 79 Tottenham Court Road                                                            |                            |
| London<br>W1T 4TB                                                                  |                            |
| Drawing Title:                                                                     |                            |
| Proposed elevation                                                                 |                            |
|                                                                                    |                            |
| Drawing No: 3052/PP/03                                                             | Contract No: EF3052AV      |
| Scale:<br>1:100                                                                    | Starting Date: 25 Oct 2017 |
| Drawn: Size:                                                                       | Revision:                  |
| V.USEVICIUTE A3                                                                    | Ref No:                    |
| Fit the best<br>Fit the best<br>Everest House<br>Sopers Road<br>CUFFLEY<br>EN6 4SG |                            |
| © Crown copyright. All rights reserved.<br>License numbers 010031673 and 100042205 |                            |