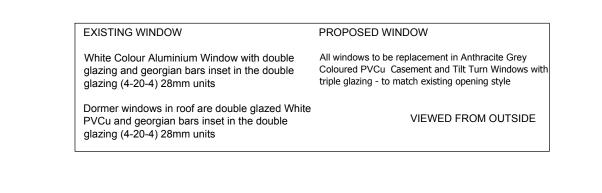

## PROPOSED REAR (WEST) ELEVATION

## PROPOSED FRONT (EAST) ELEVATION





| Revisions:                                                                         |                            |
|------------------------------------------------------------------------------------|----------------------------|
|                                                                                    |                            |
|                                                                                    |                            |
|                                                                                    |                            |
| <sup>Customer:</sup> Mr Ghanshyam Patel<br>Flat                                    |                            |
| 79 Tottenham Court Road                                                            |