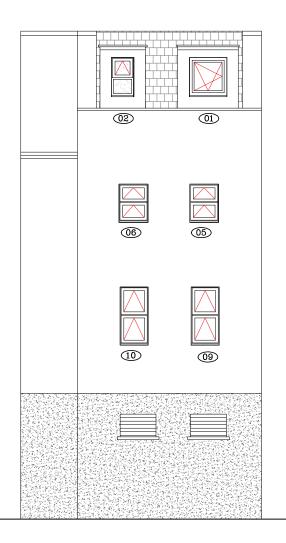

## PROPOSED REAR (WEST) ELEVATION

## PROPOSED FRONT (EAST) ELEVATION





| Revisions:                                                                         |                            |
|------------------------------------------------------------------------------------|----------------------------|
|                                                                                    |                            |
|                                                                                    |                            |
|                                                                                    |                            |
| <sup>Customer:</sup> Mr Ghanshyam Patel<br>Flat                                    |                            |
| 79 Tottenham Court Road