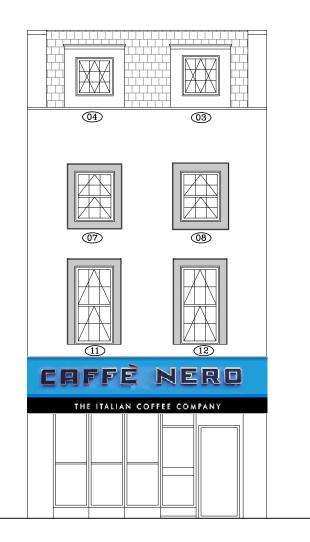

## **EXISTING FRONT (EAST) ELEVATION**

| Revisions:                                                                         |                            |
|------------------------------------------------------------------------------------|----------------------------|
|                                                                                    |                            |
|                                                                                    |                            |
| <sup>Customer:</sup> Mr Ghanshyam Patel                                            |                            |
| Flat                                                                               |                            |
| 79 Tottenham Court Road<br>London                                                  |                            |
| W1T 4TB                                                                            |                            |
| Drawing Title:                                                                     |                            |
| Existing elevation                                                                 |                            |
|                                                                                    |                            |
| <sup>Drawing No:</sup> 3052/PP/02                                                  | Contract No: EF3052AV      |
| <sup>Scale:</sup> 1:100                                                            | Starting Date: 25 Oct 2017 |
| Drawn: Size:                                                                       | Revision:                  |
| V.USEVICIUTE A3                                                                    | Ref No:                    |
| Fit the best<br>Fit the best<br>Everest House<br>SOPERS ROAD<br>CUFFLEY<br>EN6 4SG |                            |
| © Crown copyright. All rights reserved.<br>License numbers 010031673 and 100042205 |                            |