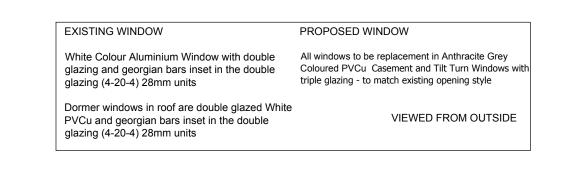

specification. All work to comply with the relevant British Standards, Codes of Practice and the 3.

Building Regulations

All dimensions in millimetres (mm) and levels in metres (m) unless noted otherwise. This drawing to be read in conjunction with all other relevant drawings and 2.