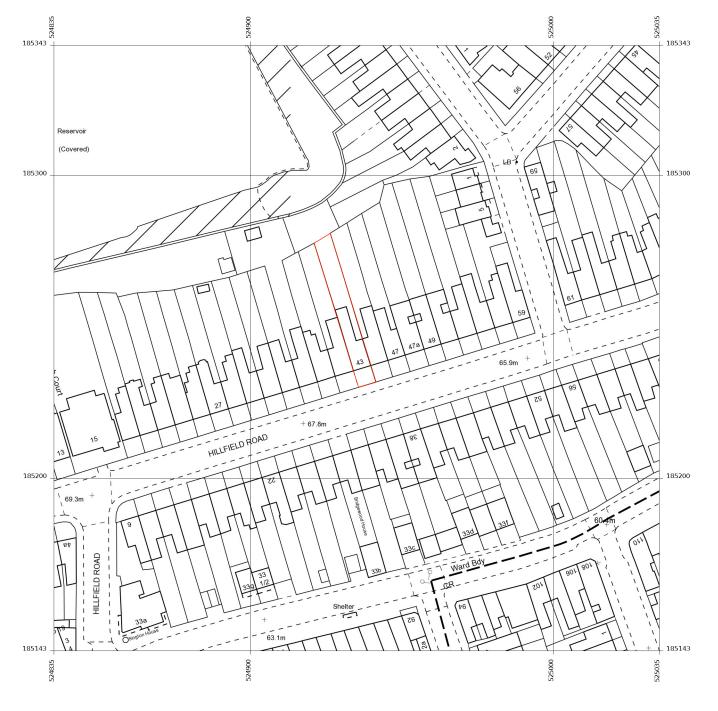

## 43 Hillfield Road London, NW6 1QD

status

| SITE LOCATION PLAN |              |      |   |
|--------------------|--------------|------|---|
| drawing no.        | 153-SU-B-L01 | rev. | - |
| scale              | 1:1250 @A4   |      |   |
| date               | 8 NOV 2017   |      |   |