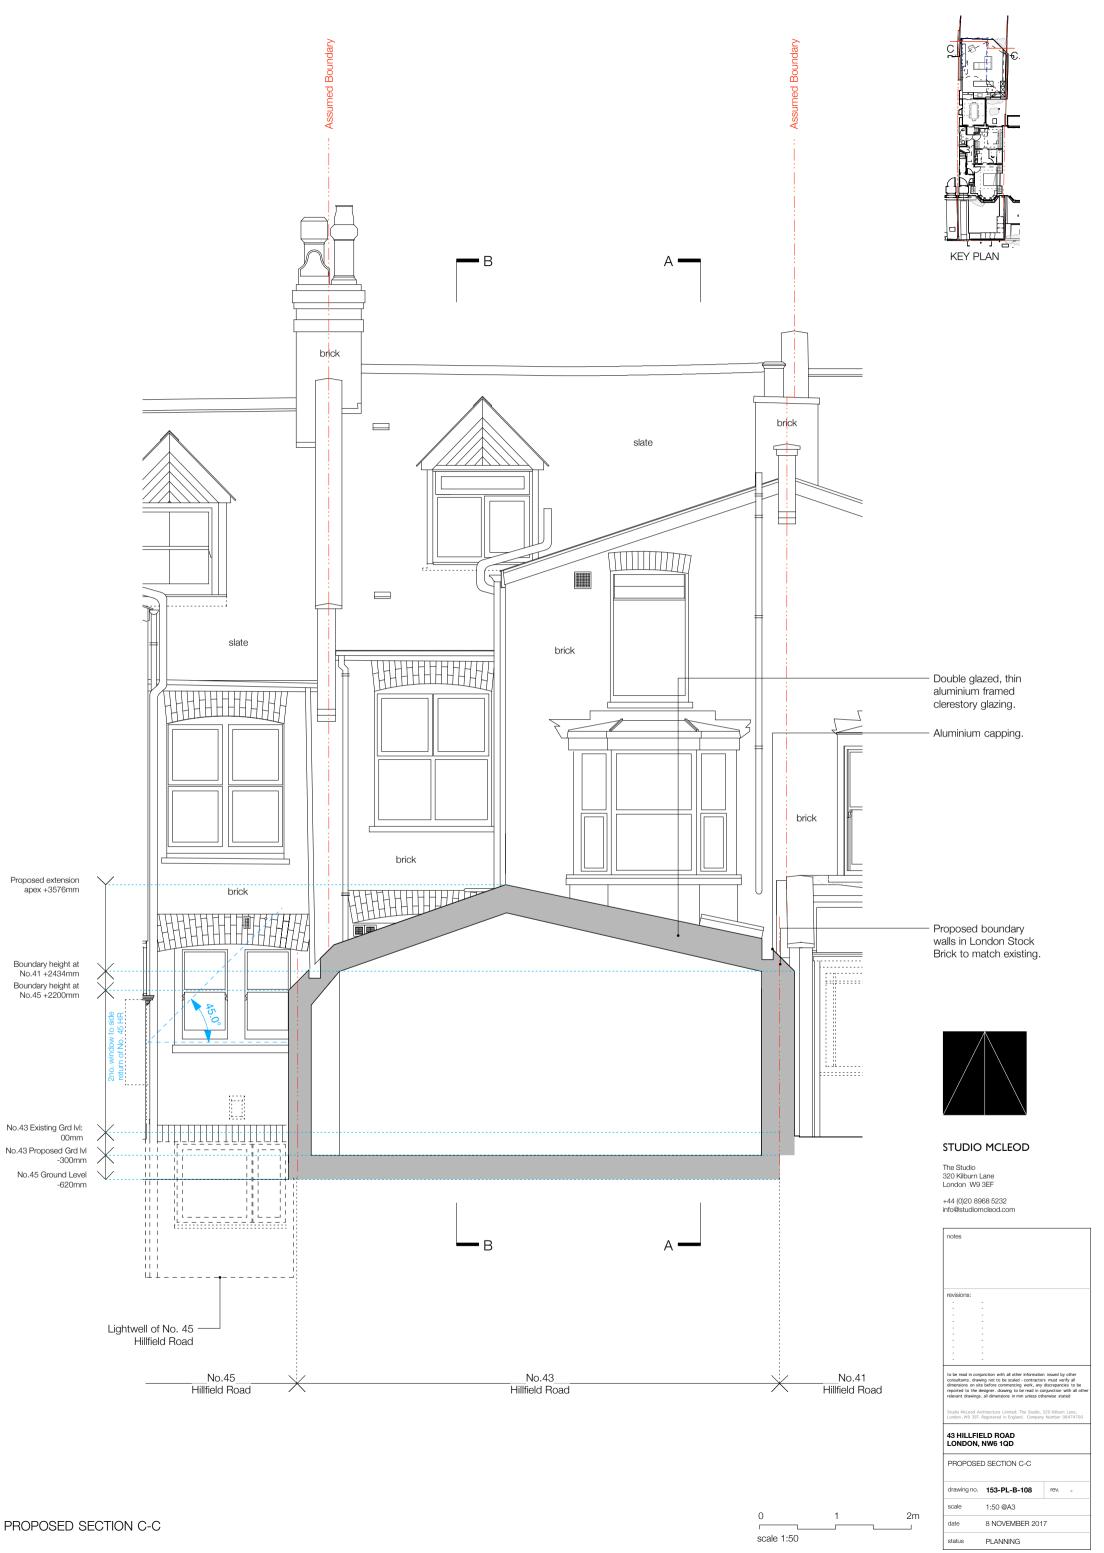

| D SECTION AA                 |     |  |  |
|                                                                                                                                                                          | D SECTION AA<br>153-PL-B-106 | rev |  |  |
|                                                                                                                                                                          |                              | rev |  |  |
| drawing no.                                                                                                                                                              | 153-PL-B-106                 |     |  |  |







Garden Extends Beyond. See 153/PL/101





Double glazed, frameless skylight

| notes                                                                                                                                                                                                                                                                                                                                                                                                                           |                 |     |  |
|-------------------------------------------------------------------------------------------------------------------------------------------------------------------------------------------------------------------------------------------------------------------------------------------------------------------------