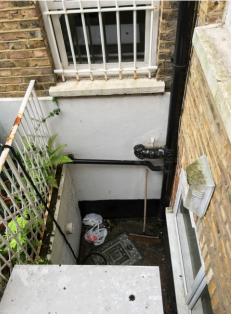

PHOTO SHEET No.45 Side Return

## 43 HILLFIELD ROAD LONDON, NW6 1QD

PHOTO SHEET No.45 Side Return

|  | drawing no. | 153-PH-B-03 | rev. | - |  |
|--|-------------|-------------|------|---|--|
|  | scale       | NTS @A4     |      |   |  |
|  | date        | 8 NOV 2017  |      |   |  |
|  | status      | PLANNING    |      |   |  |