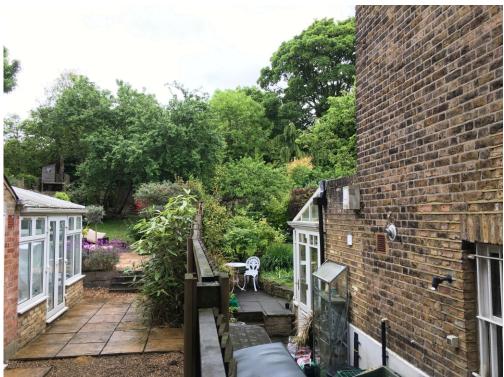

PHOTO SHEET No.45 Side Return

## 43 HILLFIELD ROAD LONDON, NW6 1QD

PHOTO SHEET No.45 Side Return

|  | drawing no. | 153-PH-B-03 | rev. | - |  |
|--|-------------|-------------|------|---|--|
|  | scale       | NTS @A4     |      |   |  |
|  | date        | 8 NOV 2017  |      |   |  |
|  | status      | PLANNING    |      |   |  |