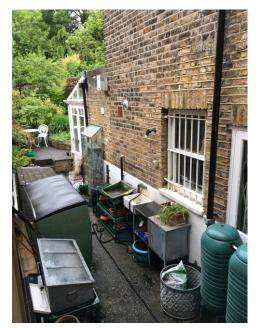

PHOTO SHEET No.45 Side Return

## 43 HILLFIELD ROAD LONDON, NW6 1QD

PHOTO SHEET No.45 Side Return

|  | drawing no. | 153-PH-B-03 | rev. | - |  |
|--|-------------|-------------|------|---|--|
|  | scale       | NTS @A4     |      |   |  |
|  | date        | 8 NOV 2017  |      |   |  |
|  | status      | PLANNING    |      |   |  |