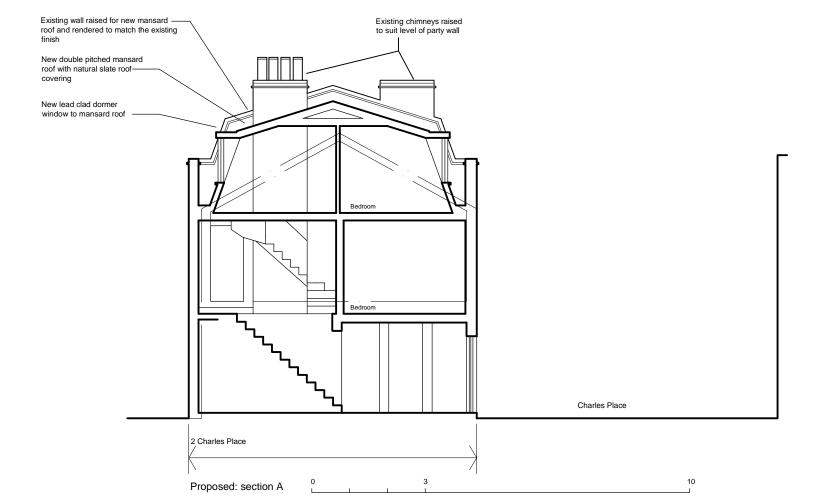

## Planning re-submission

|              |                                                           |                   | l                                       |            | project |
|--------------|-----------------------------------------------------------|-------------------|-----------------------------------------|------------|---------|
| <br>revision | england architecture<br>28A Lower Marsh<br>London SE1 7RG |                   | 2 Charles Place<br>London. NW1 2HW      |            | projoce |
| re           | tel. 020 7928 3456                                        |                   | Proposed:<br>Side elevation & section A |            | title   |
|              | file no.                                                  | 190.Planning.01   | 1:100 @ A3                              |            | scale   |
|              | dwg status                                                | 07.11.17 Planning |                                         |            |         |
|              | project no.                                               | 190               | dwg. no                                 | Proposed.0 | 4       |