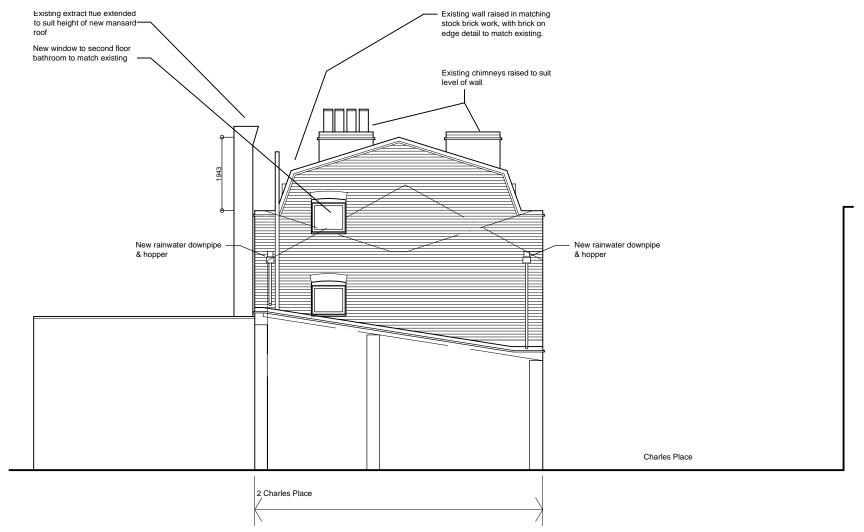

Proposed: side elevation



## Planning re-submission

|              |                                                           |                   | l                                       |            | project |
|--------------|-----------------------------------------------------------|-------------------|-----------------------------------------|------------|---------|
| <br>revision | england architecture<br>28A Lower Marsh<br>London SE1 7RG |                   | 2 Charles Place<br>London. NW1 2HW      |            | projoce |
| re           | tel. 020 7928 3456                                        |                   | Proposed:<br>Side elevation & section A |            | title   |
|              | file no.                                                  | 190.Planning.01