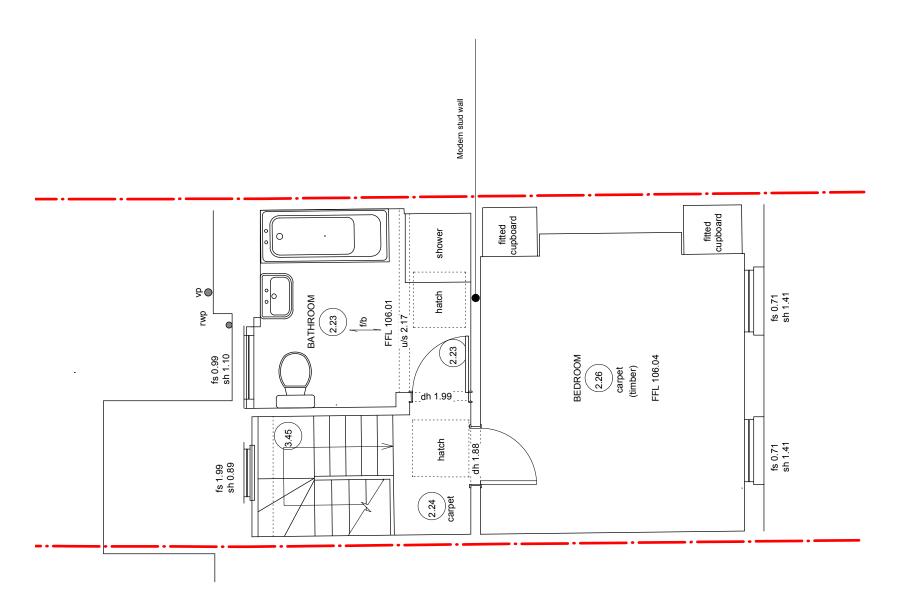

# FIRST FLOOR PLAN

Existing Walls Proposed Walls Pr Concrete Wall Pr Block Wall

Pr Brick Wall

Site Boundary
Adjoining Property
Walls Removed
Ceiling Line Over
Cornice Over

GENERAL NOTE

Refer to 000's for existing drawings Refer to 100's for proposed plans Refer to 200's for proposed elevations Refer to 300's for proposed sections Refer to 400's for room elevations Refer to 500's for details Refer to 600's for schedules

STATUS

**PLANNING** 

NO. REVISION

A Planning Application 21.08.17

DATE

DO NOT SCALE FROM THIS DRAWING

Project Stage Date Project No. Drawn By Title Scale **JEFFREYS STREET** PLANNING SEPT 2017 VT

EXISTING PLANS 1:50 APP 2 - A