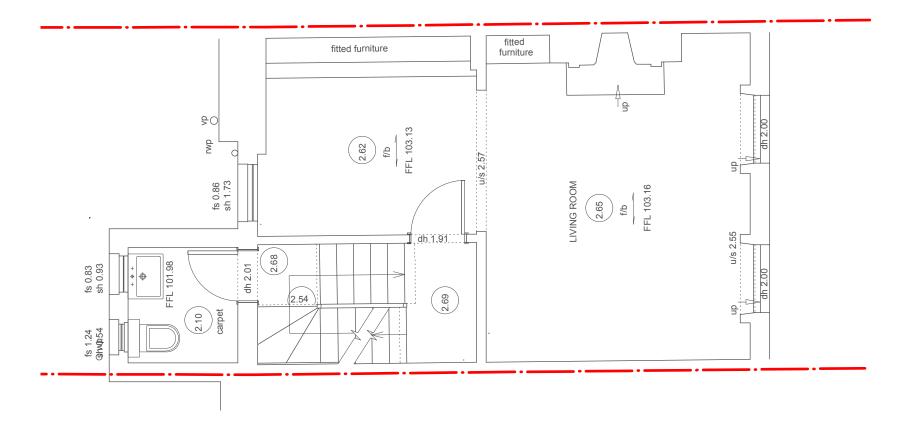

## GROUND FLOOR PLAN LOWER

Existing Walls Proposed Walls Pr Concrete Wall Pr Block Wall

Pr Brick Wall

Site Boundary
Adjoining Property
Walls Removed
Ceiling Line Over
Cornice Over

GENERAL NOTE

Refer to 000's for existing drawings Refer to 100's for proposed plans Refer to 200's for proposed elevations Refer to 300's for proposed sections Refer to 400's for room elevations Refer to 500's for details Refer to 600's for schedules

STATUS

**PLANNING** 

NO. REVISION

DATE A Planning Application 21.08.17 DO NOT SCALE FROM THIS DRAWING

Project Stage Date Project No. Drawn By Title Scale **JEFFREYS STREET** PLANNING SEPT 2017

VT EXISTING PLANS 1:50