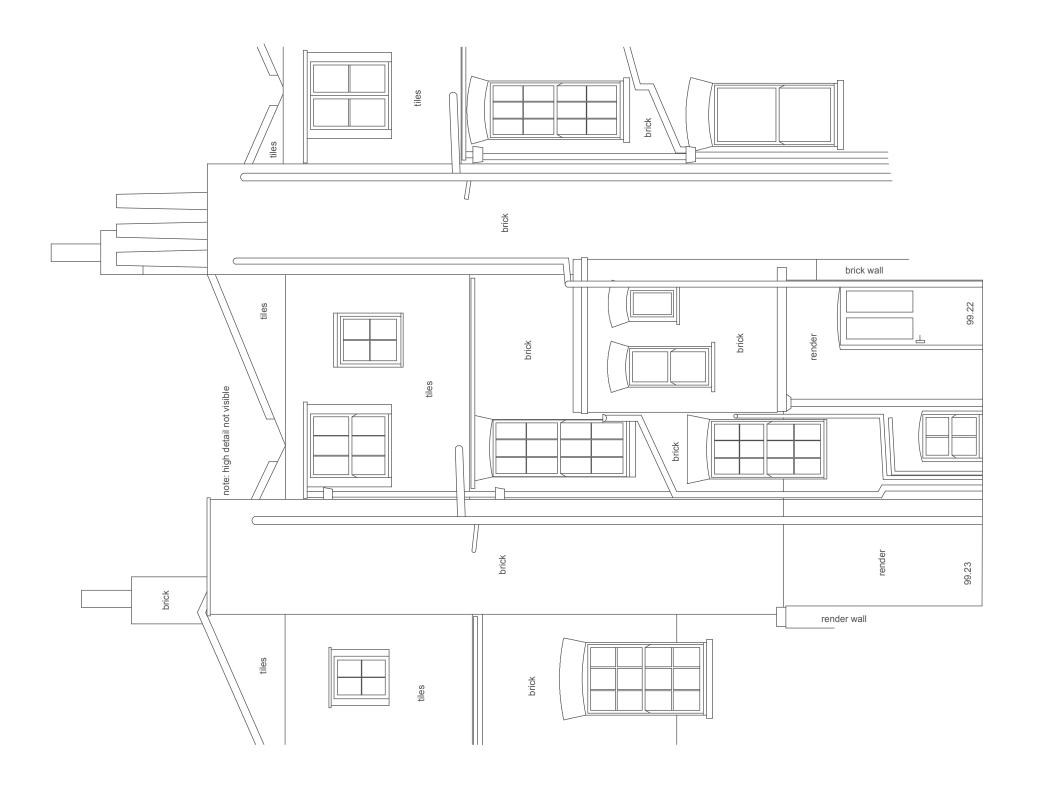

EXISTING PLANS 1:50 APP 2 - A

REAR ELEVATION

Site Boundary
Adjoining Property
Walls Removed
Ceiling Line Over
Cornice Over Existing Walls Proposed Walls Pr Concrete Wall Pr Block Wall Pr Brick Wall

GENERAL NOTE

Refer to 000's for existing drawings Refer to 100's for proposed plans Refer to 200's for proposed elevations Refer to 300's for proposed sections Refer to 400's for room elevations Refer to 500's for details Refer to 600's for schedules

**PLANNING** 

STATUS

NO. REVISION DATE A Planning Application 21.08.17 DO NOT SCALE FROM THIS DRAWING

Project Stage Date Project No. Drawn By Title Scale **JEFFREYS STREET** PLANNING SEPT 2017 VT

EXISTING ELEVATIONS 1:50 APP 2 - A Drawing No. / Rev 010