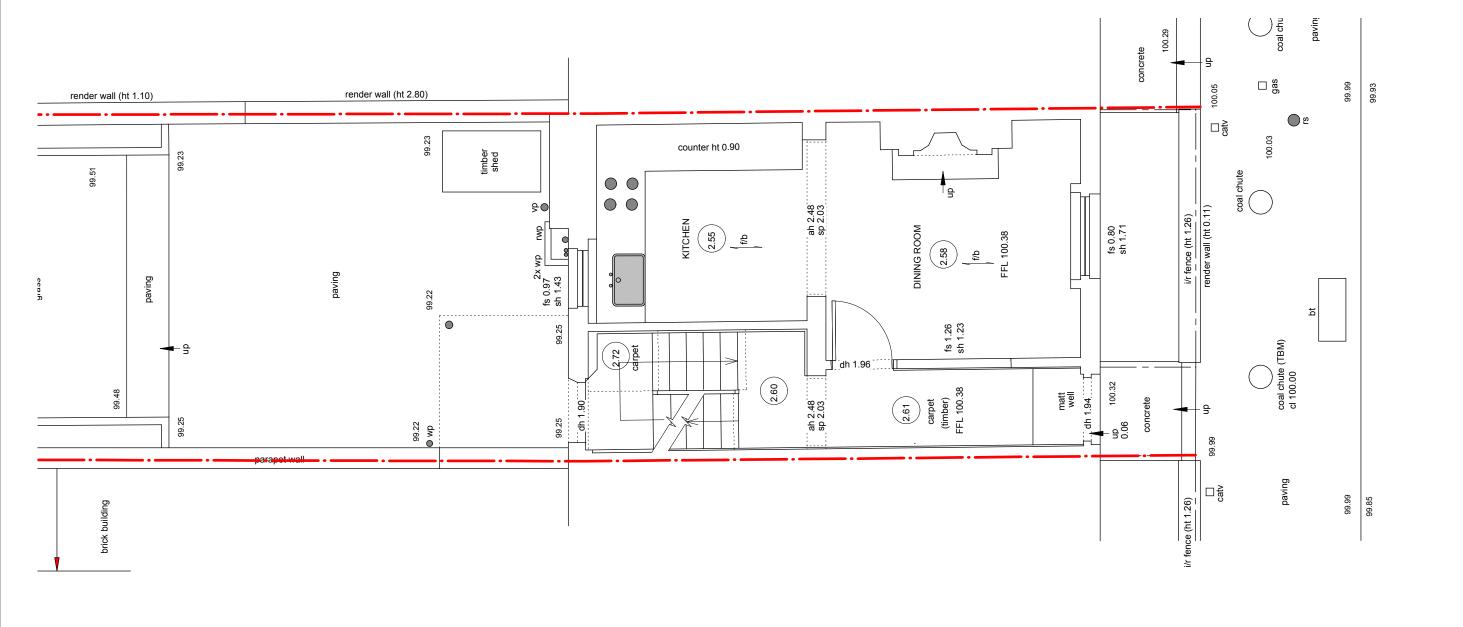

## GROUND FLOOR PLAN LOWER

Existing Walls Proposed Walls Pr Concrete Wall Pr Block Wall

Pr Brick Wall

Site Boundary
Adjoining Property
Walls Removed
Ceiling Line Over
Cornice Over

GENERAL NOTE

Refer to 000's for existing drawings Refer to 100's for proposed plans Refer to 200's for proposed elevations Refer to 300's for proposed sections Refer to 400's for room elevations Refer to 500's for details Refer to 600's for schedules

STATUS

**PLANNING** 

NO. REVISION

DATE A Planning Application 21.08.17 DO NOT SCALE FROM THIS DRAWING

Project Stage Date Project No. Drawn By Title Scale **JEFFREYS STREET** PLANNING SEPT 2017

VT EXISTING PLANS 1:50