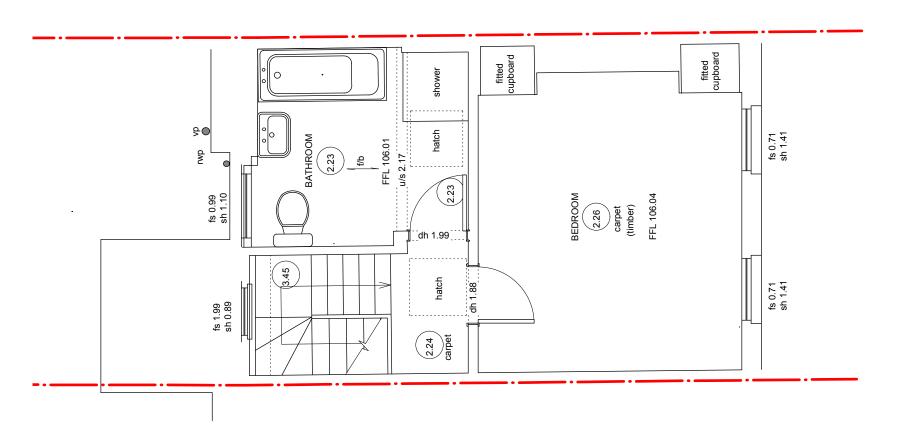

PLAN 0 0 L L Z 0  $\circ$ Ш ഗ

Existing Walls Proposed Walls Pr Concrete Wall Pr Block Wall

Pr Brick Wall

Site Boundary
Adjoining Property
Walls Removed
Ceiling Line Over
Cornice Over

GENERAL NOTE

Refer to 000's for existing drawings Refer to 100's for proposed plans Refer to 200's for proposed elevations Refer to 300's for proposed sections Refer to 400's for room elevations Refer to 500's for details Refer to 600's for schedules

**PLANNING** 

NO. REVISION

DATE A Planning Application 21.08.17 DO NOT SCALE FROM THIS DRAWING

Project Stage Date Project No. Drawn By Title Scale **JEFFREYS STREET** PLANNING SEPT 2017

VT PROPOSED PLANS 1:50