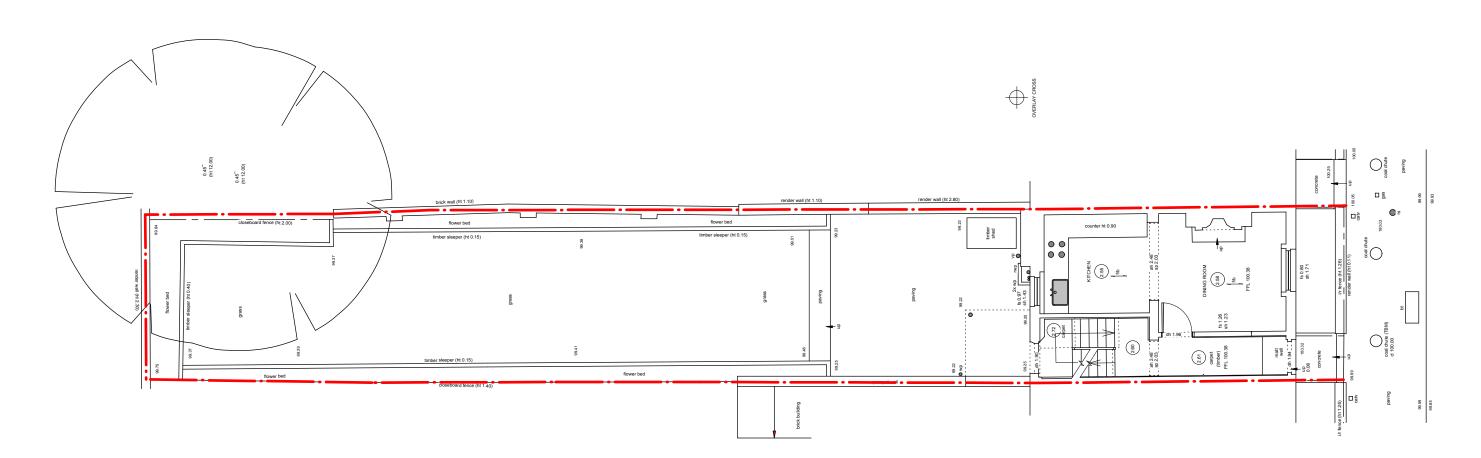

### PLANSTRE 0 FLO ഗ $\mathsf{E} \, \mathsf{Y}$ ONNO EFFRI $\mathcal{L}$ Ŋ

render wall (ht 2.80)

timber shed

2x wp fs 0.97 sh 1.43

99.25

rall (ht 1.10)

99.48

99.23

GENERAL NOTE

Refer to 000's for existing drawings Refer to 100's for proposed plans Refer to 200's for proposed elevations Refer to 300's for proposed sections Refer to 400's for room elevations Refer to 400's for come elevations Refer to 600's for schedules

**PLANNING** 

NO. REVISION DATE A Planning Application 21.08.17 DO NOT SCALE FROM THIS DRAWING

Project Stage Date Project No. Drawn By Title Scale JEFFREYS STREET PLANNING SEPT 2017 VT EXISTING PLANS 1:50