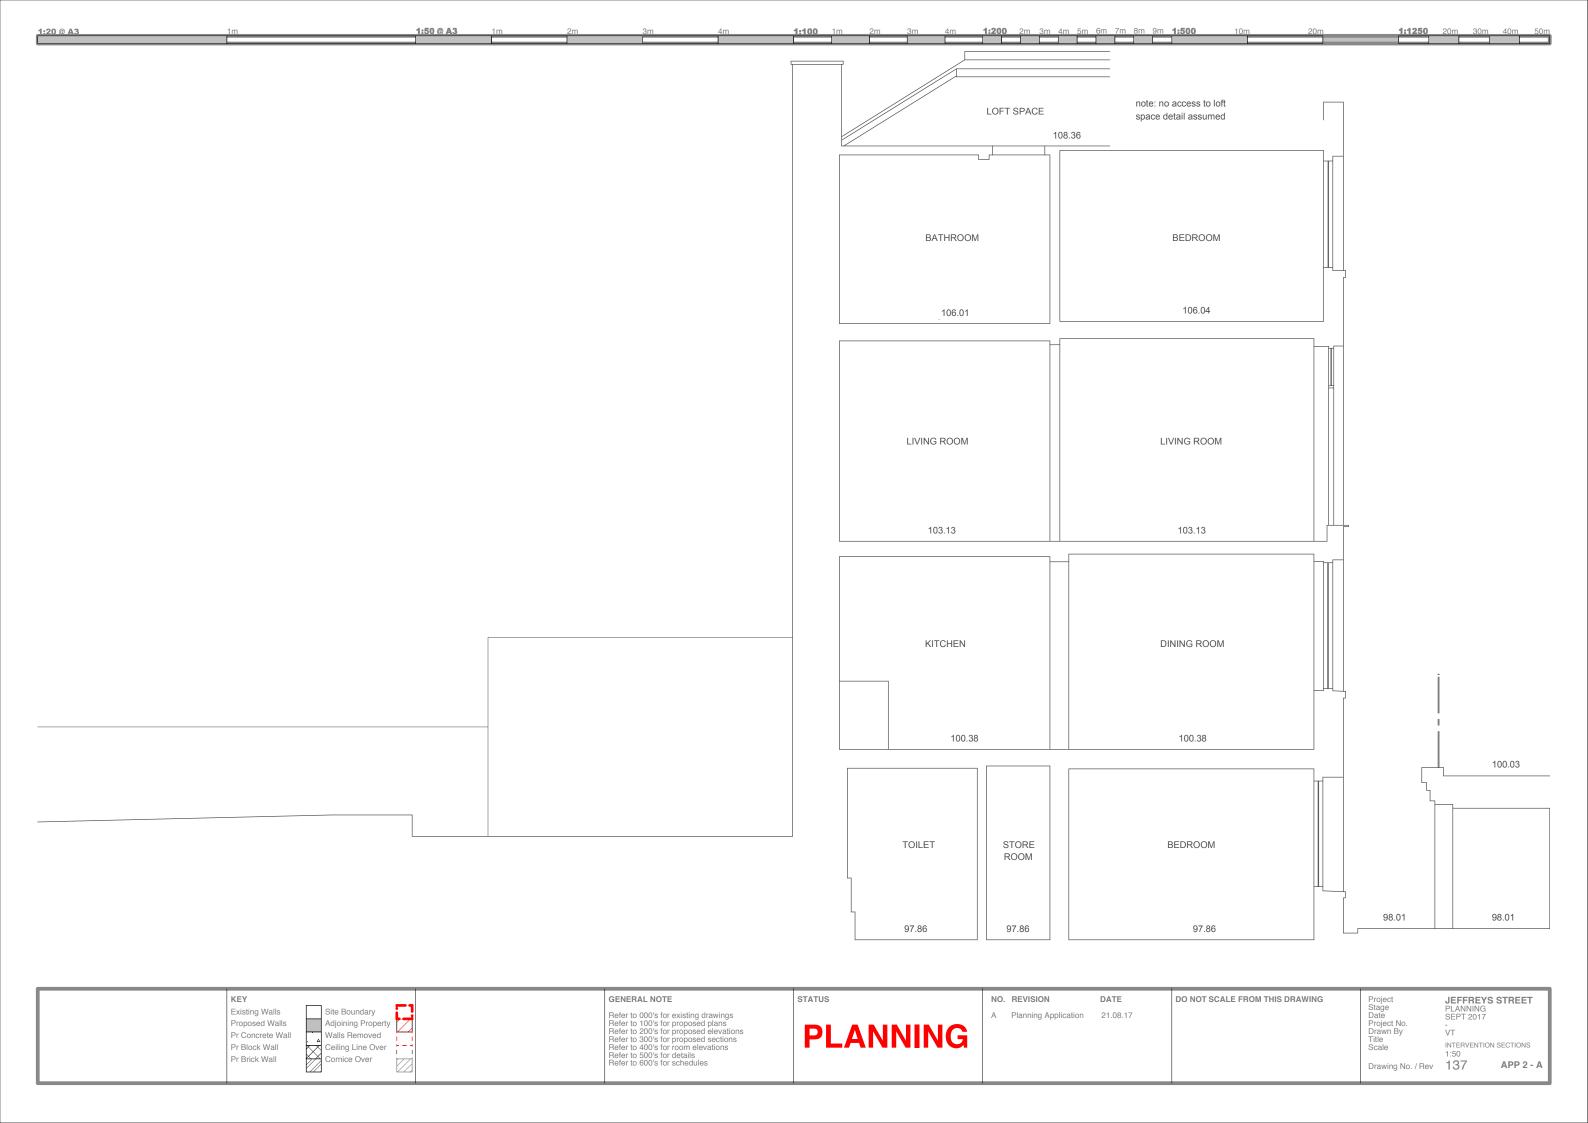

GROUND

 $\mathbb{H}$ 

STR

ഗ

JEFFREY

Existing Walls Proposed Walls Pr Concrete Wall Pr Block Wall

Pr Brick Wall

Site Boundary
Adjoining Property
Walls Removed
Ceiling Line Over
Cornice Over

GENERAL NOTE

Refer to 000's for existing drawings Refer to 100's for proposed plans Refer to 200's for proposed elevations Refer to 300's for proposed sections Refer to 400's for room elevations Refer to 500's for details Refer to 600's for schedules

STATUS

**PLANNING** 

NO. REVISION DATE

A Planning Application 21.08.17

DO NOT SCALE FROM THIS DRAWING

Project Stage Date Project No. Drawn By Title Scale **JEFFREYS STREET** PLANNING SEPT 2017 VT

INTERVENTION PLANS 1:50 APP 2 - A