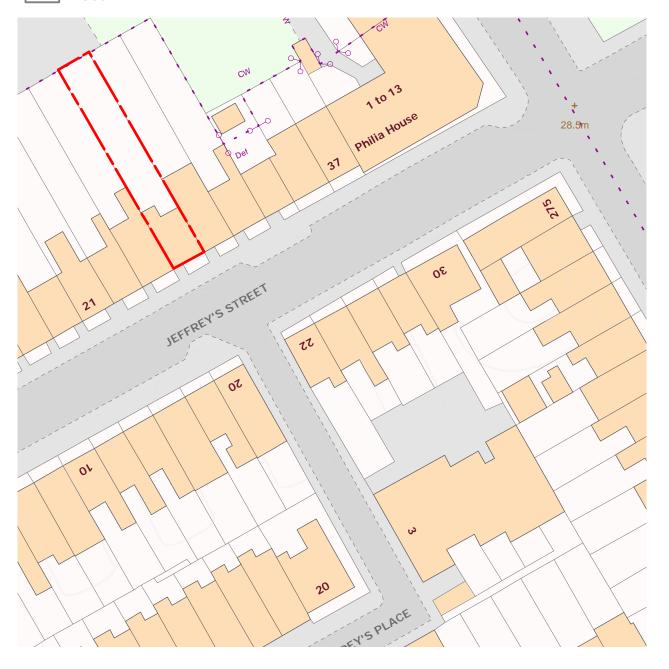

### **BLOCK PLAN** 2 1:500

GENERAL NOTE

Refer to 000's for existing drawings Refer to 100's for proposed plans Refer to 200's for proposed elevations Refer to 300's for proposed sections Refer to 400's for room elevations Refer to 500's for details Refer to 600's for schedules

**PLANNING** 

STATUS

NO. REVISION DATE A Planning Application 21.08.17 DO NOT SCALE FROM THIS DRAWING

Project Stage Date Project No. Drawn By Title Scale JEFFREYS STREET PLANNING SEPT 2017 VT Title Scale OS PLAN 1:500/1:1250
Drawing No. / Rev 000 APP 2 - A