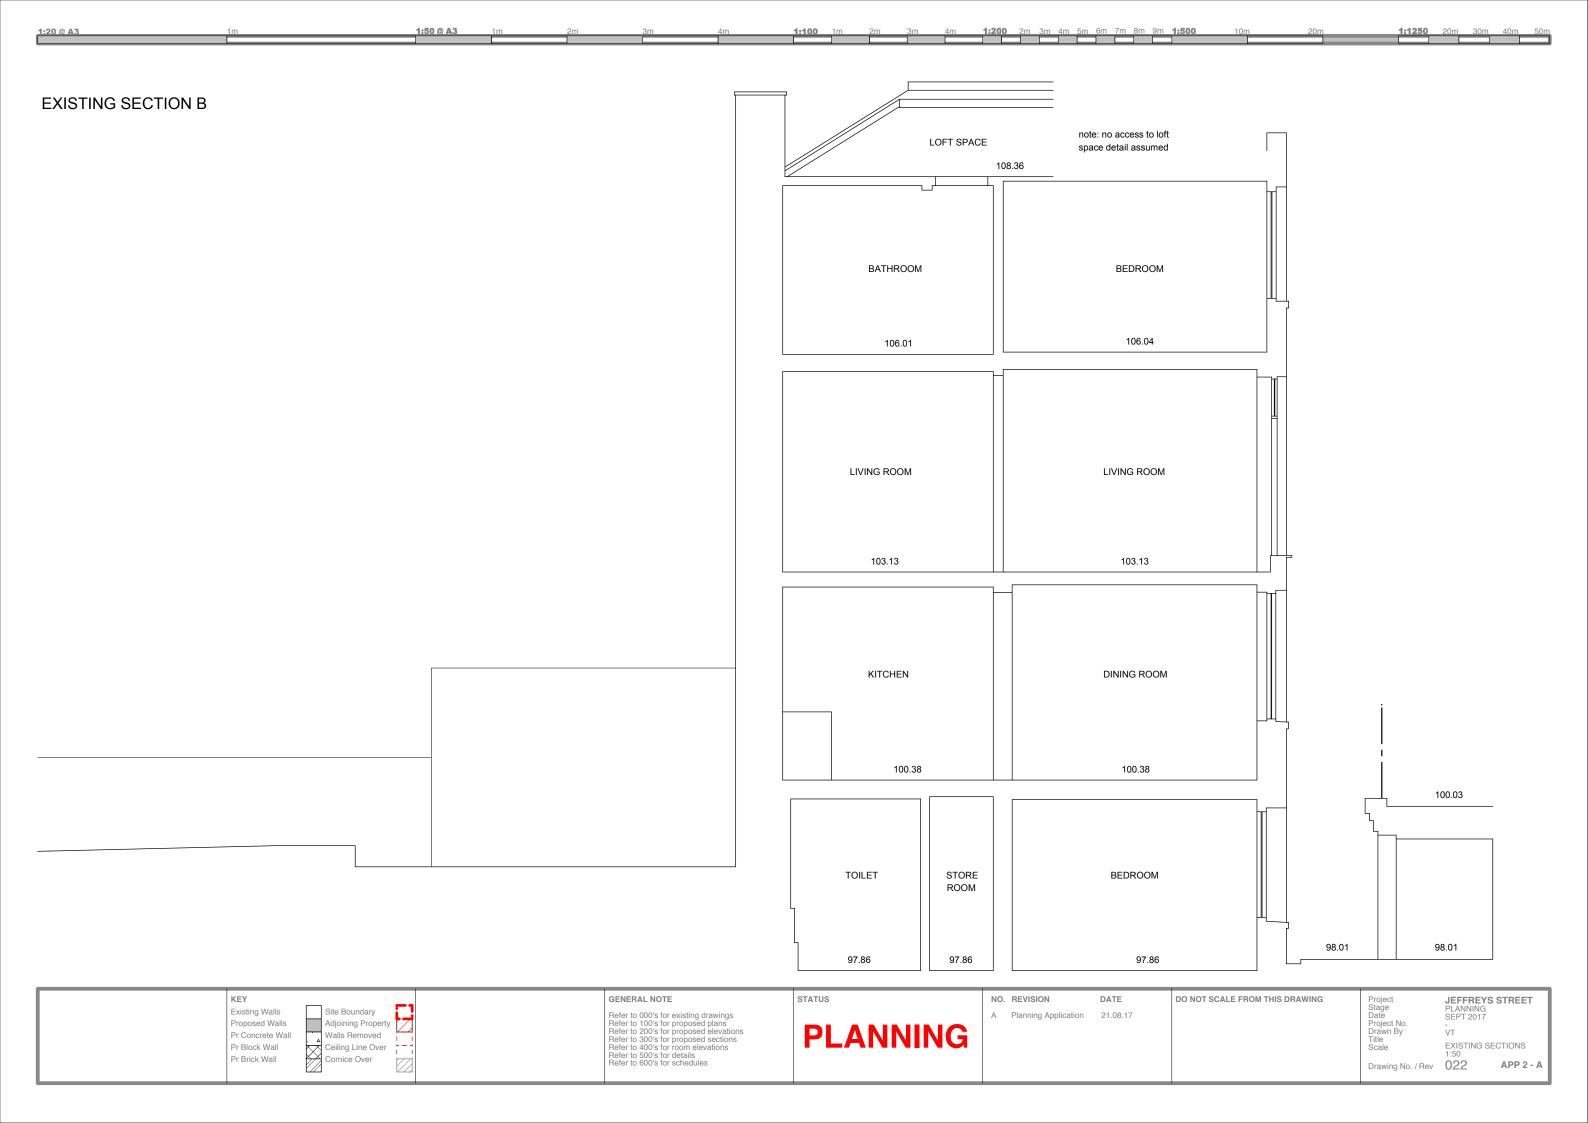

EXISTING PLANS 1:50 APP 2 - A

REAR ELEVATION

Site Boundary
Adjoining Property
Walls Removed
Ceiling Line Over
Cornice Over Existing Walls Proposed Walls Pr Concrete Wall Pr Block Wall Pr Brick Wall

GENERAL NOTE

**PLANNING** 

STATUS

NO. REVISION DATE A Planning Application 21.08.17 DO NOT SCALE FROM THIS DRAWING

Project Stage Date Project No. Drawn By Title Scale **JEFFREYS STREET** PLANNING SEPT 2017 VT

EXISTING ELEVATIONS 1:50 APP 2 - A Drawing No. / Rev 010