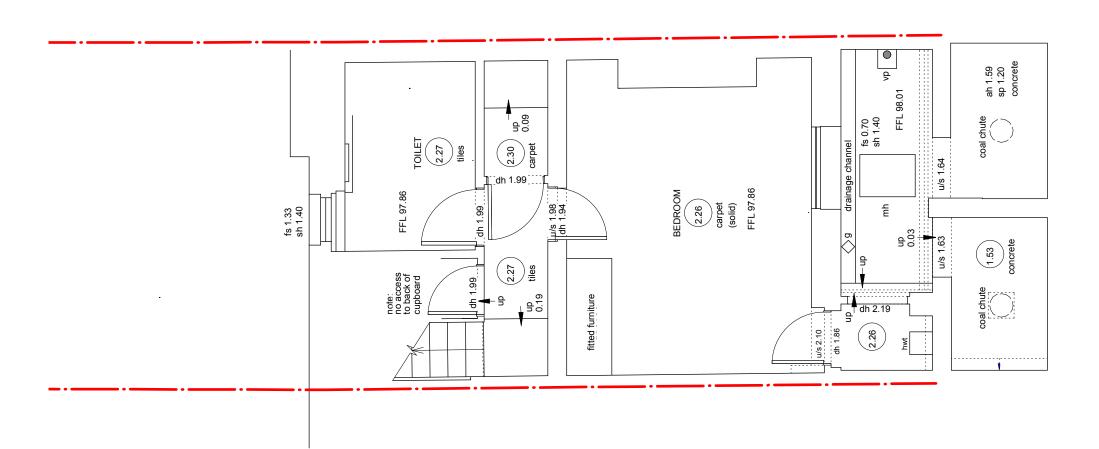

## GROUND FLOOR PLAN LOWER

Existing Walls Proposed Walls Pr Concrete Wall Pr Block Wall

Pr Brick Wall

Site Boundary
Adjoining Property
Walls Removed
Ceiling Line Over
Cornice Over

GENERAL NOTE

Refer to 000's for existing drawings Refer to 100's for proposed plans Refer to 200's for proposed elevations Refer to 300's for proposed sections Refer to 400's for room elevations Refer to 500's for details Refer to 600's for schedules

STATUS

**PLANNING** 

NO. REVISION

DATE A Planning Application 21.08.17 DO NOT SCALE FROM THIS DRAWING

Project Stage Date Project No. Drawn By Title Scale **JEFFREYS STREET** PLANNING SEPT 2017

VT EXISTING PLANS 1:50