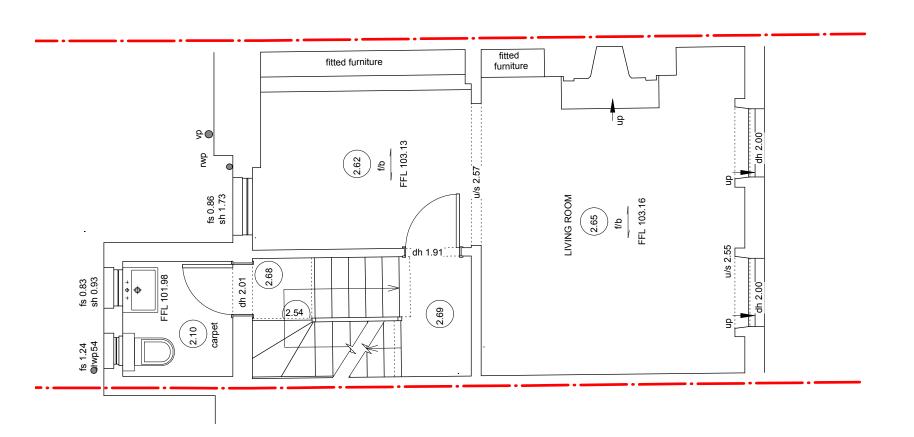

# FIRST FLOOR PLAN

Existing Walls Proposed Walls Pr Concrete Wall Pr Block Wall

Pr Brick Wall

Site Boundary
Adjoining Property
Walls Removed
Ceiling Line Over
Cornice Over

GENERAL NOTE

Refer to 000's for existing drawings Refer to 100's for proposed plans Refer to 200's for proposed elevations Refer to 300's for proposed sections Refer to 400's for room elevations Refer to 500's for details Refer to 600's for schedules

STATUS

**PLANNING** 

NO. REVISION

A Planning Application 21.08.17

DATE

DO NOT SCALE FROM THIS DRAWING

Project Stage Date Project No. Drawn By Title Scale **JEFFREYS STREET** PLANNING SEPT 2017 VT

EXISTING PLANS 1:50 APP 2 - A