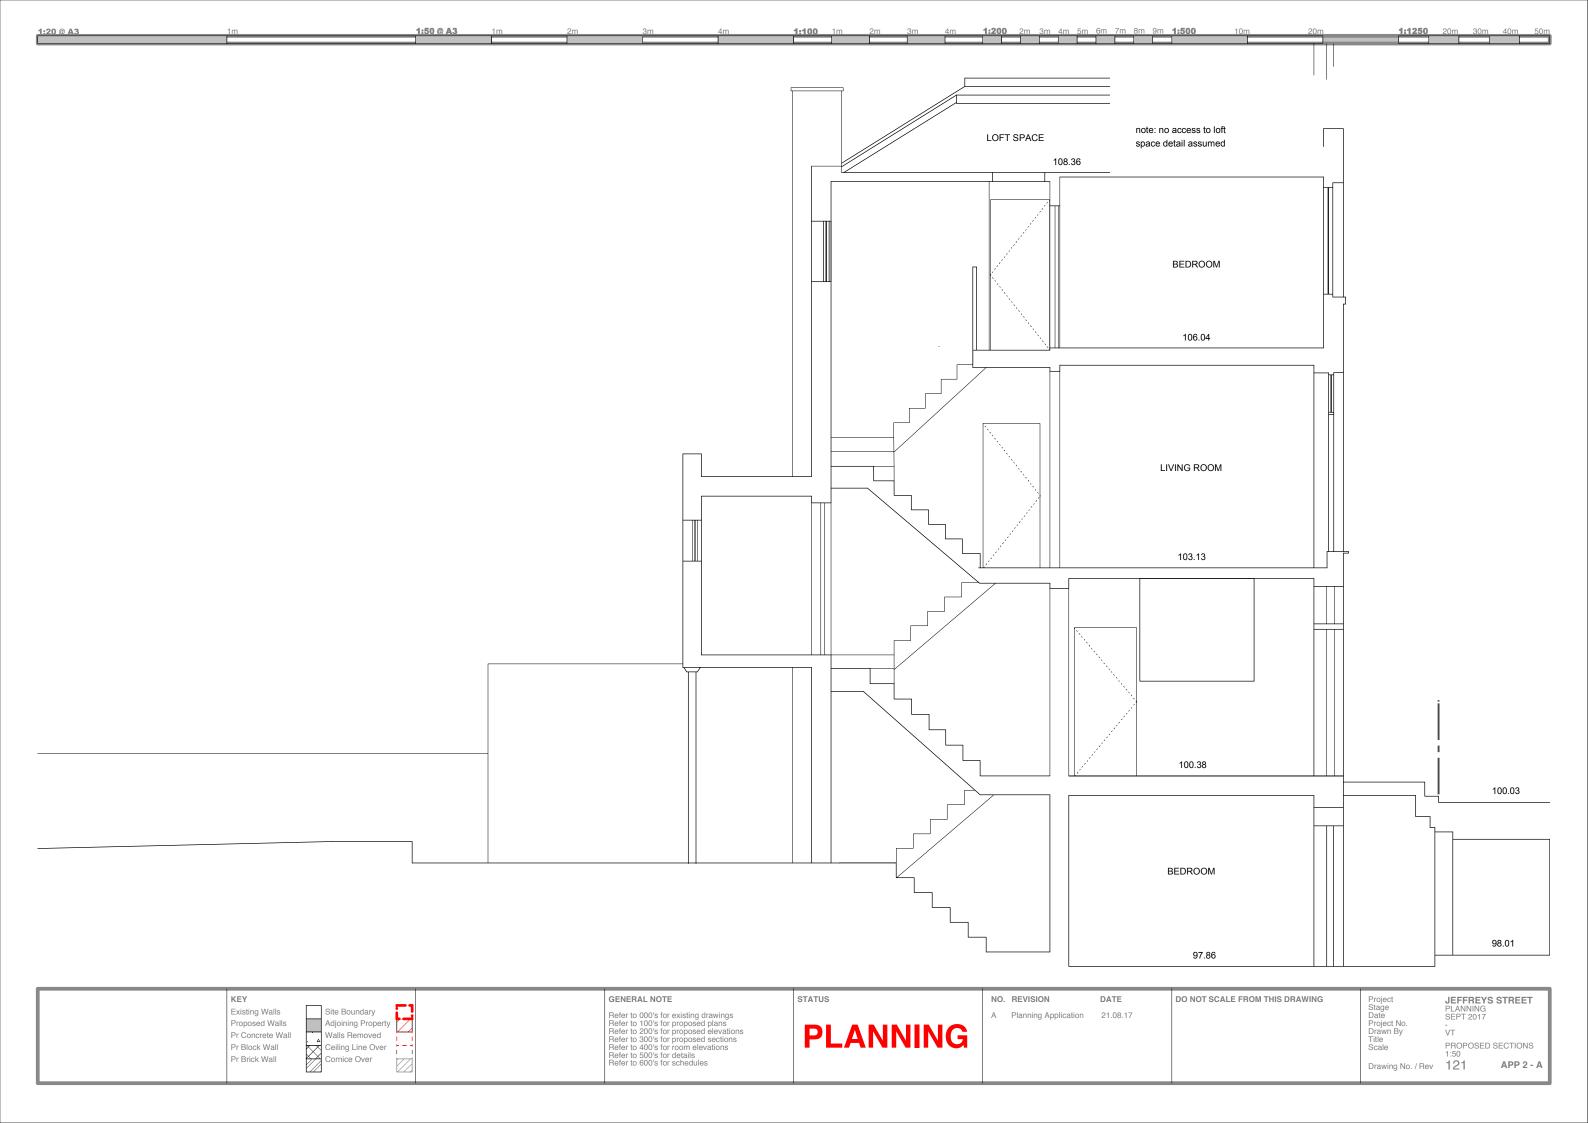

### FRONT ELEVATION

note: no access to loft space detail assumed LOFT SPACE 108.36 unit KITCHEN LIVING ROOM 106.01 103.13 100.38 HALLWAY HALLWAY 100.38 106.01 103.13 LOFT SPACE 108.3

SECTION A-A

Site Boundary
Adjoining Property
Walls Removed
Ceiling Line Over
Cornice Over Existing Walls Proposed Walls Pr Concrete Wall Pr Block Wall Pr Brick Wall

note: no access to loft space detail assumed

GENERAL NOTE

Refer to 000's for existing drawings Refer to 100's for proposed plans Refer to 200's for proposed elevations Refer to 300's for proposed sections Refer to 400's for room elevations Refer to 500's for details Refer to 600's for schedules

**PLANNING** 

STATUS

NO. REVISION DATE A Planning Application 21.08.17

.86

97.86

98.05

Datum 97.00m

DO NOT SCALE FROM THIS DRAWING

Project Stage Date Project No. Drawn By Title Scale **JEFFREYS STREET** PLANNING SEPT 2017 VT

PROPOSED SECTIONS 1:50 APP 2 - A Drawing No. / Rev 120

0 R 0 ONNO Ü LOWER

PLAN

Existing Walls Proposed Walls Pr Concrete Wall Pr Block Wall