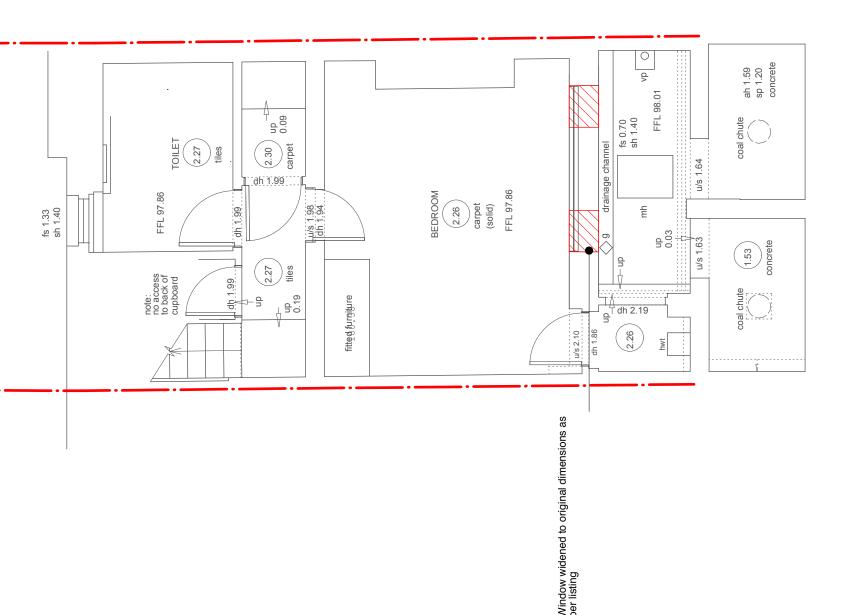

STATUS

NO. REVISION

DATE A Planning Application 21.08.17 DO NOT SCALE FROM THIS DRAWING

Project Stage Date Project No. Drawn By Title Scale JEFFREYS STREET PLANNING SEPT 2017 VT

INTERVENTION PLANS 1:50

FLOOR PLAN

GROUND

 $\mathbb{H}$ 

STR

ഗ

JEFFREY

Existing Walls Proposed Walls Pr Concrete Wall Pr Block Wall

Pr Brick Wall

Site Boundary
Adjoining Property
Walls Removed
Ceiling Line Over
Cornice Over