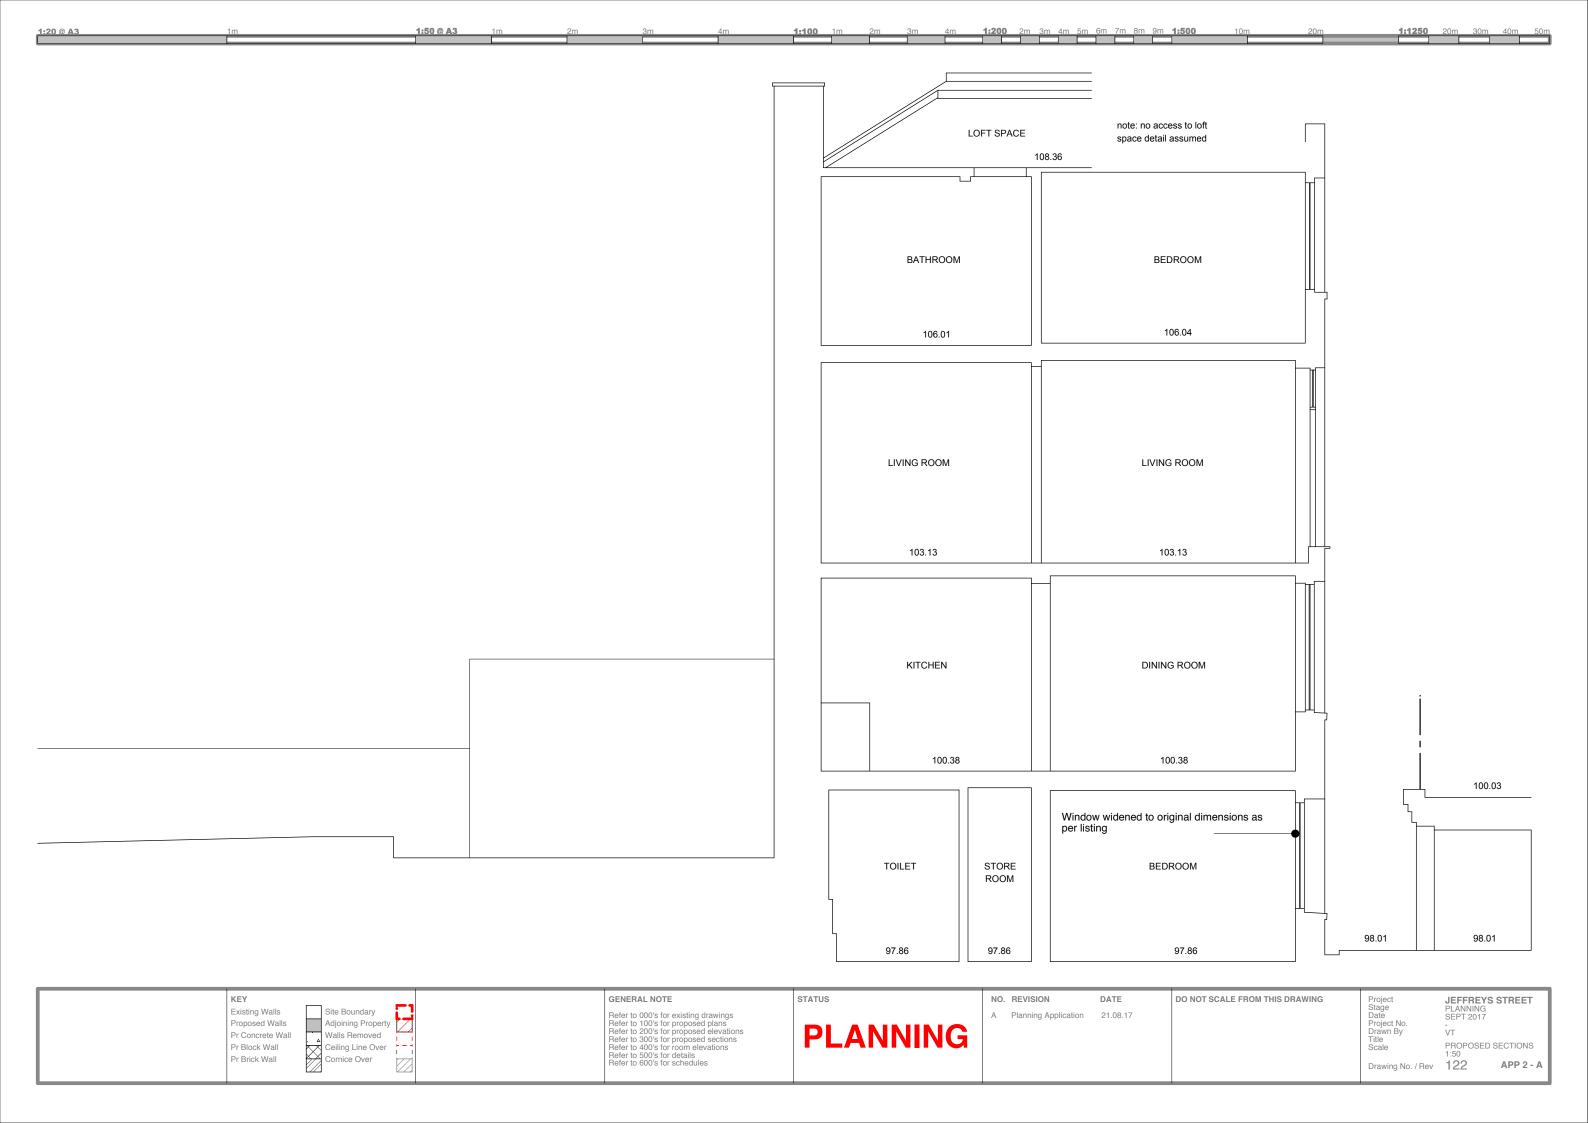

note: no access to loft space detail assumed

LOFT SPACE 108.36 106.01 LOFT SPACE 108.36 106.01

unit LIVING ROOM 103.13 103.13

KITCHEN 100.38 100.38

Datum 97.00m

98.05

SECTION A-A

note: no access to loft space detail assumed

note: no access to loft space detail assumed

GENERAL NOTE

Refer to 000's for existing drawings Refer to 100's for proposed plans Refer to 200's for proposed elevations Refer to 300's for proposed sections Refer to 400's for room elevations Refer to 500's for details Refer to 600's for schedules

**PLANNING** 

STATUS

NO. REVISION DATE A Planning Application 21.08.17

.86

97.86

98.05

Datum 97.00m

DO NOT SCALE FROM THIS DRAWING

Project Stage Date Project No. Drawn By Title Scale **JEFFREYS STREET** PLANNING SEPT 2017 VT

PROPOSED SECTIONS 1:50 APP 2 - A Drawing No. / Rev 120

0 R 0 ONNO Ü LOWER

PLAN

Existing Walls Proposed Walls Pr Concrete Wall Pr Block Wall