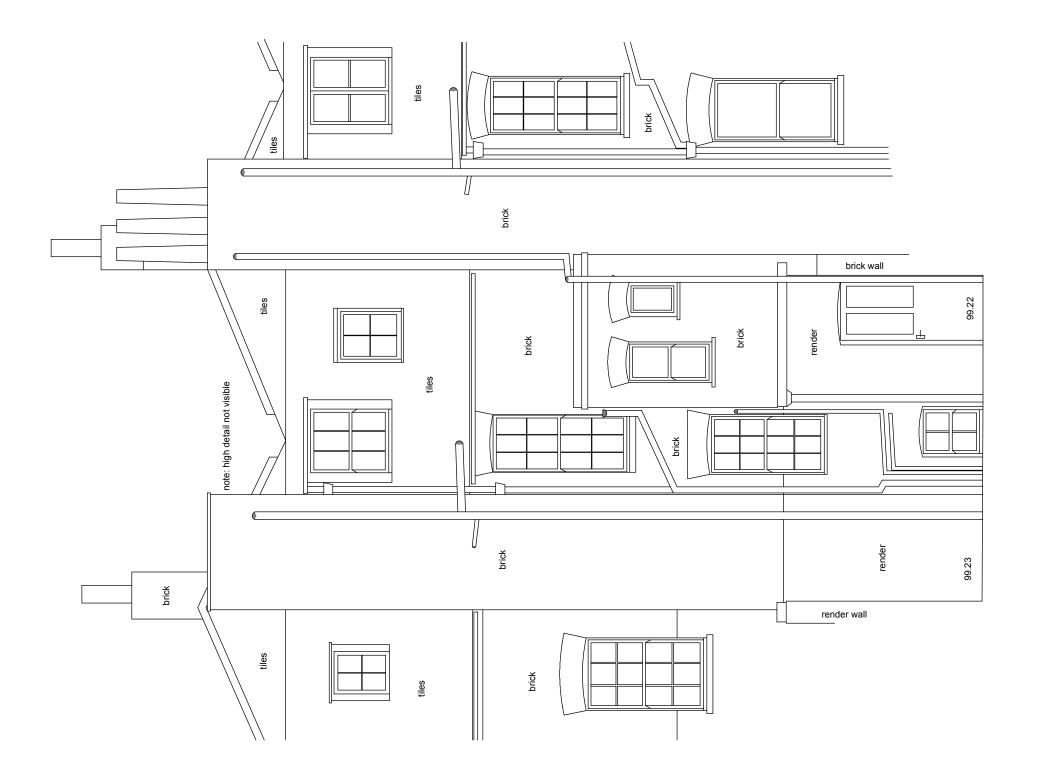

EXISTING PLANS 1:50 APP 2 - A

REAR ELEVATION

Site Boundary
Adjoining Property
Walls Removed
Ceiling Line Over
Cornice Over Existing Walls Proposed Walls Pr Concrete Wall Pr Block Wall Pr Brick Wall

GENERAL NOTE

Refer to 000's for existing drawings Refer to 100's for proposed plans Refer to 200's for proposed elevations Refer to 300's for proposed sections Refer to 400's for room elevations Refer to 500's for details Refer to 600's for schedules

**PLANNING** 

STATUS

NO. REVISION DATE A Planning Application 21.08.17 DO NOT SCALE FROM THIS DRAWING

Project Stage Date Project No. Drawn By Title Scale **JEFFREYS STREET** PLANNING SEPT 2017 VT

EXISTING ELEVATIONS 1:50 APP 2 - A Drawing No. / Rev 010