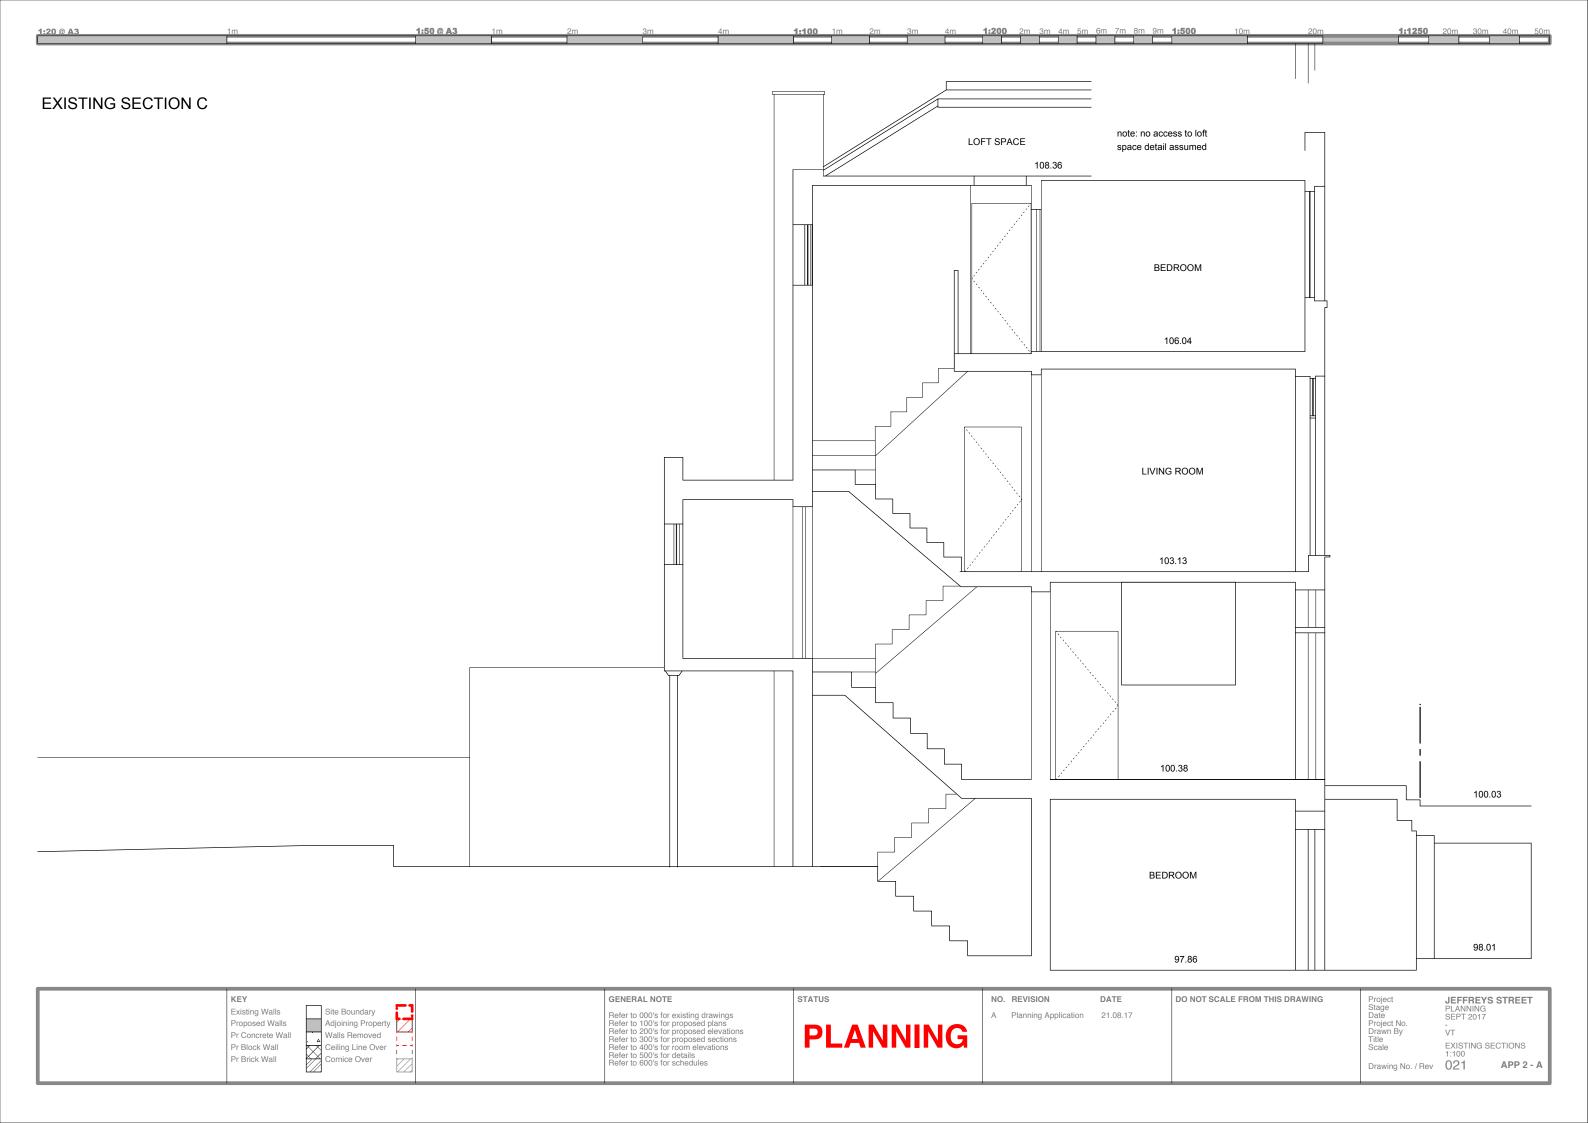

note: no access to loft space detail assumed

LOFT SPACE 108.36 106.01 LOFT SPACE 108.36 106.01

unit LIVING ROOM 103.13 103.13

KITCHEN 100.38 100.38

Datum 97.00m

98.05

SECTION A-A

note: no access to loft space detail assumed

**PLANNING** 

NO. REVISION DATE A Planning Application 21.08.17 DO NOT SCALE FROM THIS DRAWING

Project Stage Date Project No. Drawn By Title Scale **JEFFREYS STREET** PLANNING SEPT 2017 VT

EXISTING SECTIONS 1:50 APP 2 - A