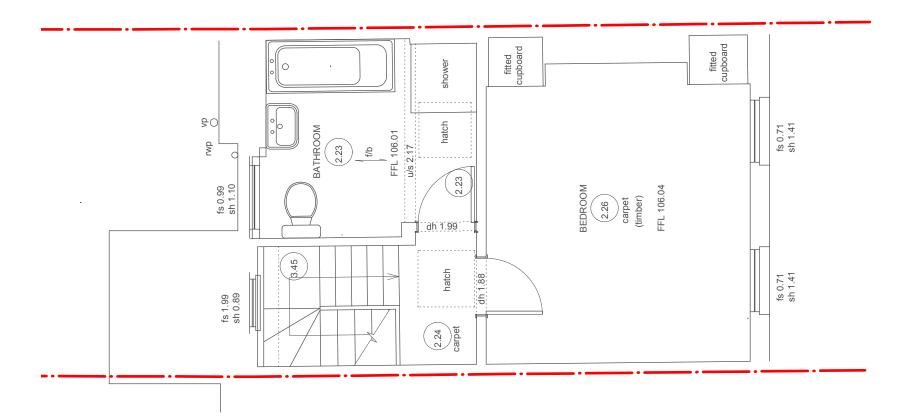

# FIRST FLOOR PLAN

Existing Walls Proposed Walls Pr Concrete Wall Pr Block Wall

Pr Brick Wall

Site Boundary
Adjoining Property
Walls Removed
Ceiling Line Over
Cornice Over

GENERAL NOTE

Refer to 000's for existing drawings Refer to 100's for proposed plans Refer to 200's for proposed elevations Refer to 300's for proposed sections Refer to 400's for room elevations Refer to 500's for details Refer to 600's for schedules

STATUS

**PLANNING** 

NO. REVISION

A Planning Application 21.08.17

DATE

DO NOT SCALE FROM THIS DRAWING

Project Stage Date Project No. Drawn By Title Scale **JEFFREYS STREET** PLANNING SEPT 2017 VT

EXISTING PLANS 1:50 APP 2 - A