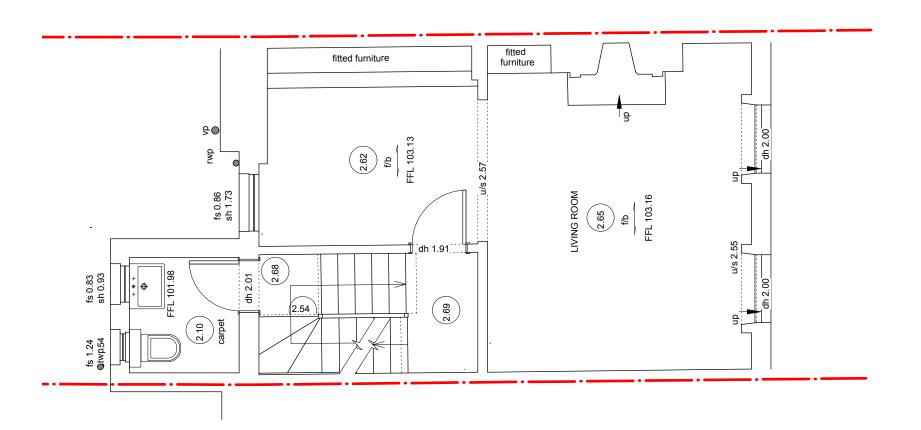

# FIRST FLOOR PLAN

Existing Walls Proposed Walls Pr Concrete Wall Pr Block Wall

Pr Brick Wall

Site Boundary
Adjoining Property
Walls Removed
Ceiling Line Over
Cornice Over

GENERAL NOTE

Refer to 000's for existing drawings Refer to 100's for proposed plans Refer to 200's for proposed elevations Refer to 300's for proposed sections Refer to 400's for room elevations Refer to 500's for details Refer to 600's for schedules

STATUS

**PLANNING** 

NO. REVISION

A Planning Application 21.08.17

DATE

DO NOT SCALE FROM THIS DRAWING

Project Stage Date Project No. Drawn By Title Scale **JEFFREYS STREET** PLANNING SEPT 2017 VT

EXISTING PLANS 1:50 APP 2 - A