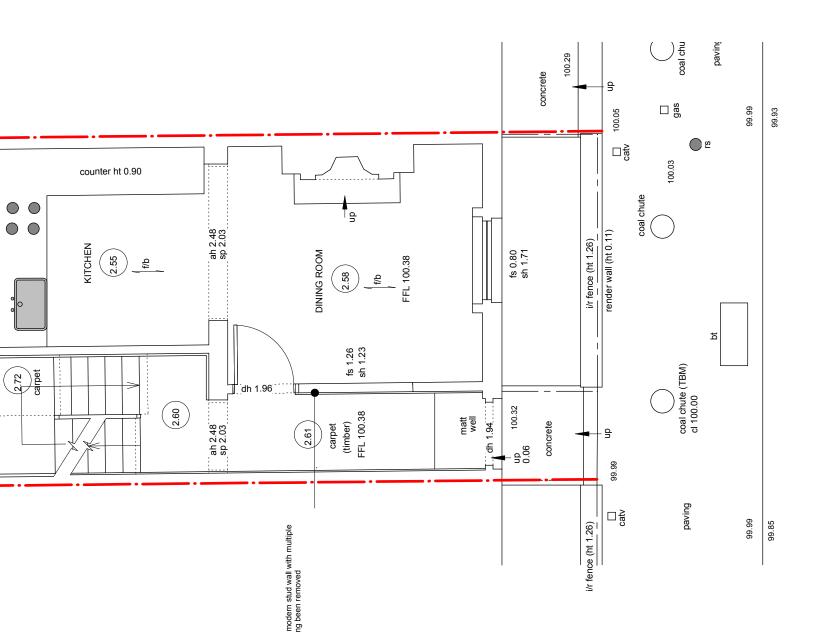

JEFFREYS STREET GROUND FLOOR PLAN

GENERAL NOTE

Refer to 000's for existing drawings Refer to 100's for proposed plans Refer to 200's for proposed elevations Refer to 300's for proposed sections Refer to 400's for room elevations Refer to 500's for details Refer to 600's for schedules

**PLANNING** 

STATUS

NO. REVISION DATE
A Planning Application 21.08.17

DO NOT SCALE FROM THIS DRAWING

Project Stage PLANNING SEPT 2017
Project No. Drawn By Title Scale SITE PLAN 1:50

APP 2 - A