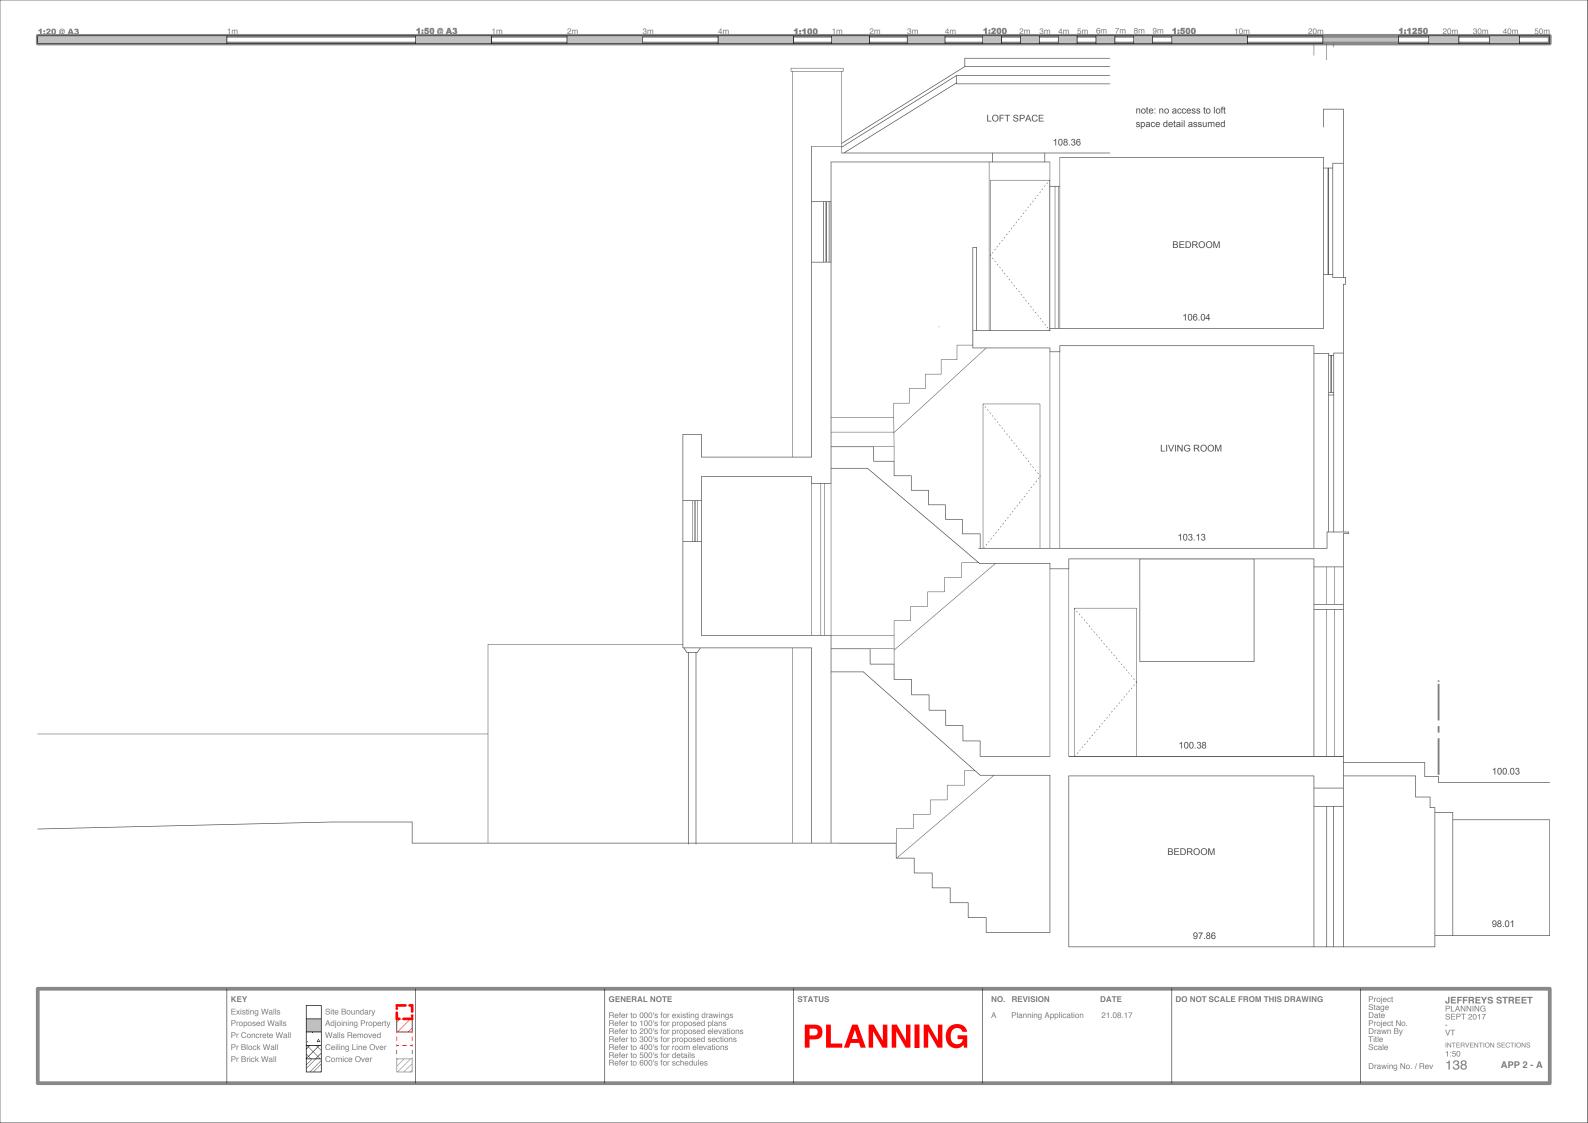

LOFT SPACE 108.36 97.86 KITCHEN LIVING ROOM 106.01 103.13 100.38 97.86 HALLWAY HALLWAY LOFT SPACE 108.36 100.38 103.13 106.01

SECTION A-A

Existing Walls Proposed Walls Pr Concrete Wall Pr Block Wall Pr Brick Wall

note: no access to loft space detail assumed

GENERAL NOTE

Refer to 000's for existing drawings Refer to 100's for proposed plans Refer to 200's for proposed elevations Refer to 300's for proposed sections Refer to 400's for room elevations Refer to 500's for details Refer to 600's for schedules

**PLANNING** 

STATUS

NO. REVISION DATE A Planning Application 21.08.17 DO NOT SCALE FROM THIS DRAWING

Datum 97.00m

Project Stage Date Project No. Drawn By Title Scale **JEFFREYS STREET** PLANNING SEPT 2017 VT

INTERVENTION SECTIONS 1:50 Drawing No. / Rev 136 APP 2 - A