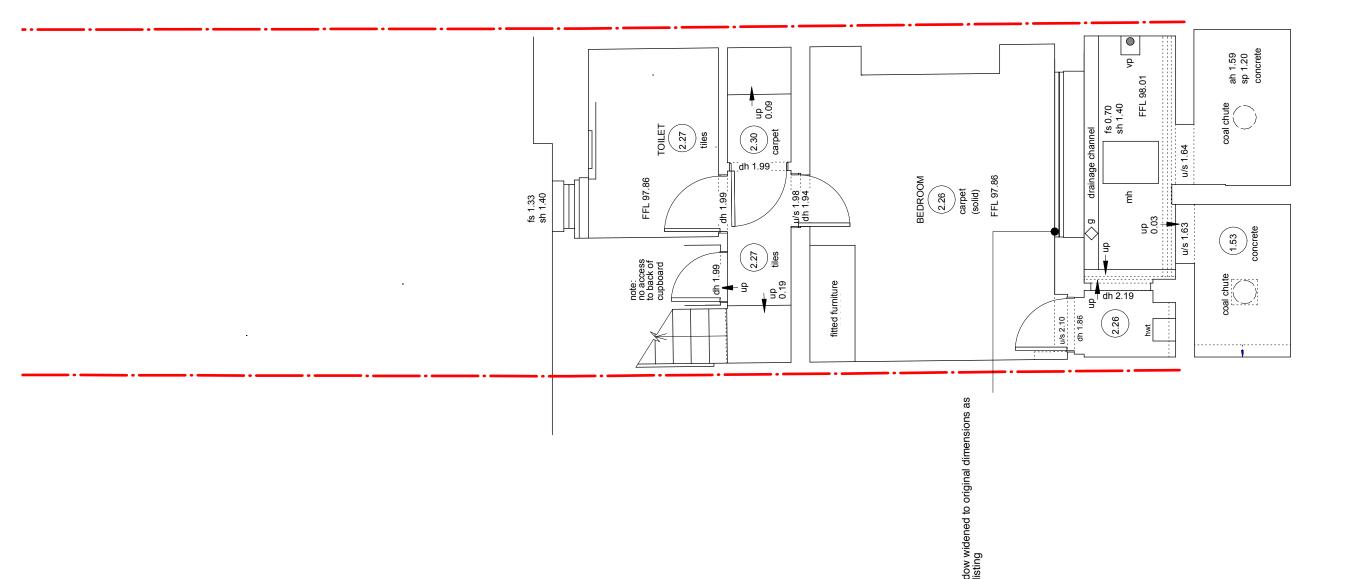

### COND FLOOR PLAN Ш ഗ

Existing Walls Proposed Walls Pr Concrete Wall Pr Block Wall Pr Brick Wall

Site Boundary
Adjoining Property
Walls Removed
Ceiling Line Over
Cornice Over

GENERAL NOTE

Refer to 000's for existing drawings Refer to 100's for proposed plans Refer to 200's for proposed elevations Refer to 300's for proposed sections Refer to 400's for room elevations Refer to 500's for details Refer to 600's for schedules

STATUS

**PLANNING** 

NO. REVISION

A Planning Application 21.08.17

DATE

DO NOT SCALE FROM THIS DRAWING

Project Stage Date Project No. Drawn By Title Scale

**JEFFREYS STREET** PLANNING SEPT 2017 VT

EXISTING PLANS 1:50 APP 2 - A

REAR ELEVATION

Site Boundary
Adjoining Property
Walls Removed
Ceiling Line Over
Cornice Over Existing Walls Proposed Walls Pr Concrete Wall Pr Block Wall Pr Brick Wall

GENERAL NOTE