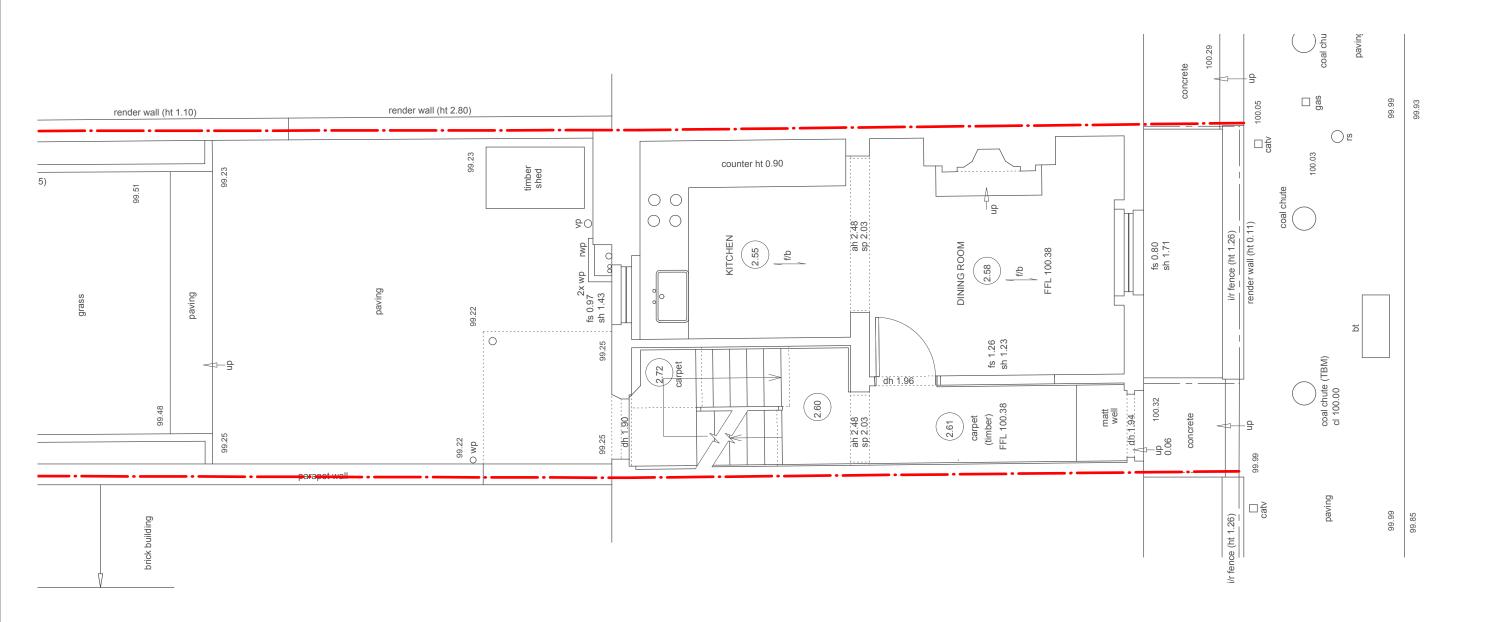

JEFFREYS STREET GROUND FLOOR PLAN

GENERAL NOTE

Refer to 000's for existing drawings Refer to 100's for proposed plans Refer to 200's for proposed elevations Refer to 300's for proposed sections Refer to 400's for room elevations Refer to 500's for details Refer to 600's for schedules

**PLANNING** 

STATUS

NO. REVISION DATE
A Planning Application 21.08.17

DO NOT SCALE FROM THIS DRAWING

Project Stage PLANNING SEPT 2017
Project No. Drawn By Title Scale SITE PLAN 1:50

APP 2 - A