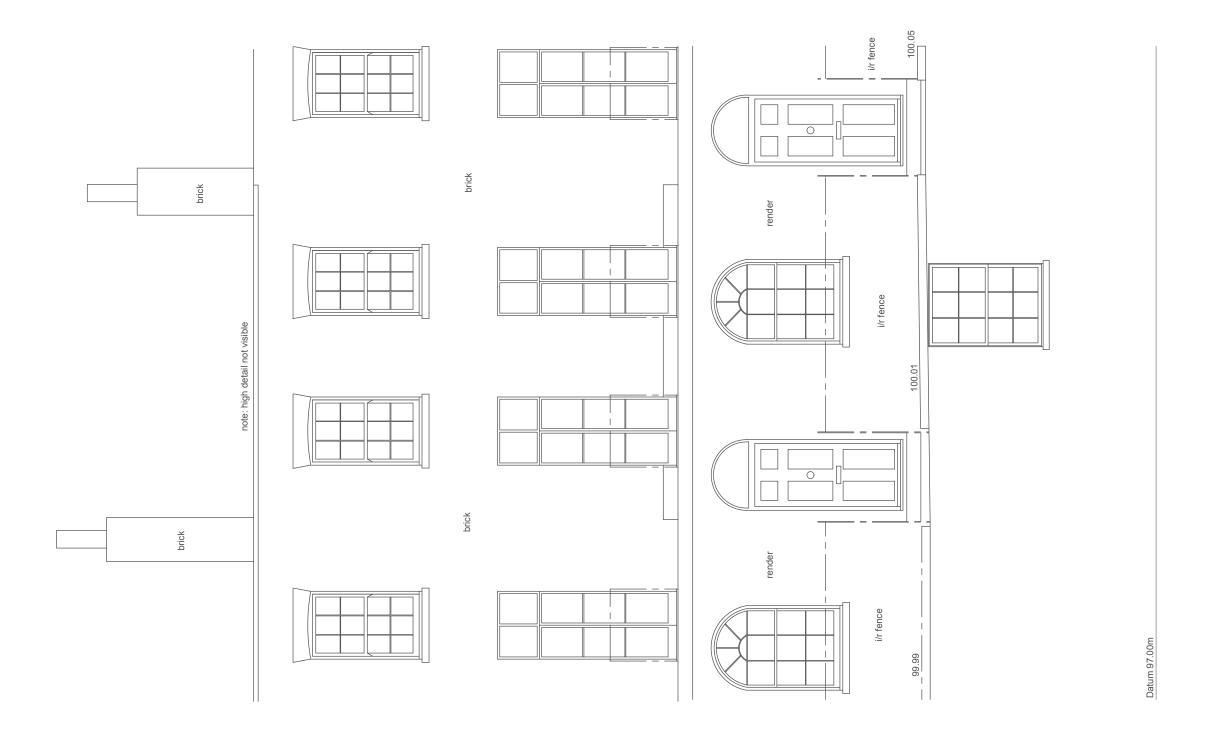

1:20 @ A3 1m 2m 3m 4m 1:100 1m 2m 3m 4m 1:200 2m 3m 4m 5m 6m 7m 8m 9m 1:500 10m 20m 1:1250 20m 30m 40m

Project Stage Date Project No. Drawn By Title Scale **JEFFREYS STREET** PLANNING SEPT 2017 GENERAL NOTE STATUS DO NOT SCALE FROM THIS DRAWING NO. REVISION DATE Site Boundary
Adjoining Property
Walls Removed
Ceiling Line Over
Cornice Over Refer to 000's for existing drawings Refer to 100's for proposed plans Refer to 200's for proposed elevations Refer to 300's for proposed sections Refer to 400's for room elevations Refer to 500's for details Refer to 600's for schedules Existing Walls A Planning Application 21.08.17 Proposed Walls **PLANNING** VT Pr Concrete Wall EXISTING ELEVATIONS 1:50 Pr Block Wall Pr Brick Wall Drawing No. / Rev 010 APP 1 - A

REAR ELEVATION

1:20 @ A3 1m 2m 3m 4m 1:100 1m 2m 3m 4m 1:200 2m 3m 4m 5m 6m 7m 8m 9m 1:500 10m 20m 1:1250 20m 30m 40m 5

KITCHEN

HALLWAY

STATUS

100.38

100.38

note: no access to loft space detail assumed LOFT SPACE 108.36 106.01 LOFT SPACE 108.36 106.01