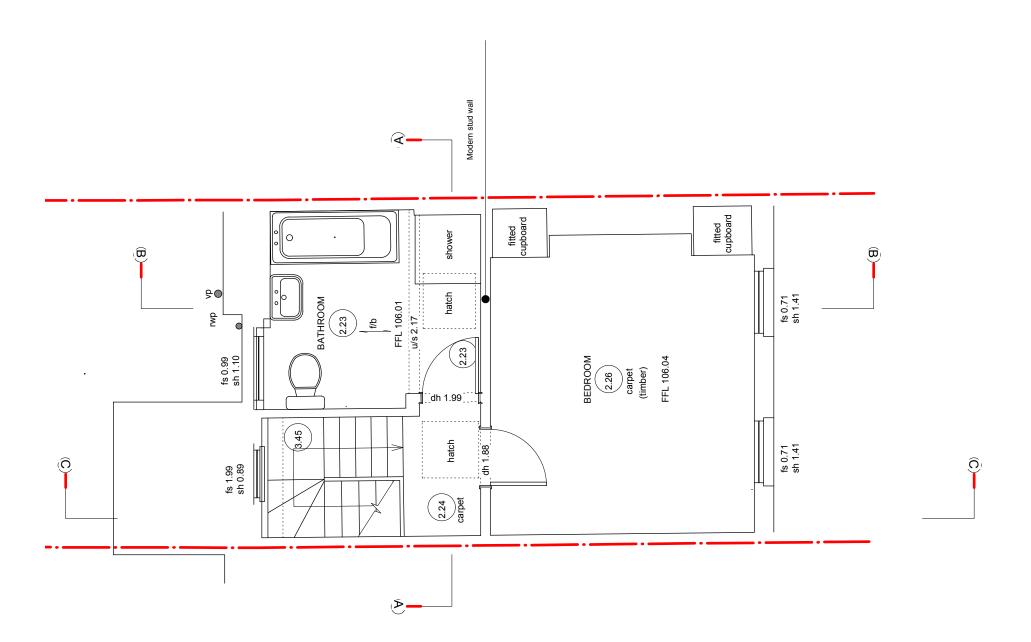

### ഗ EFFREY

Reinstatement of interior wall in place of non original, modern stud wall with multiple sections having been removed.

Project Stage Date Project No. Drawn By Title Scale JEFFREYS STREET PLANNING SEPT 2017 DO NOT SCALE FROM THIS DRAWING VT PROPOSED PLANS 1:50 Drawing No. / Rev 103 APP 1 - A

## ECOND FLOOR PLAN ഗ

Existing Walls Proposed Walls Pr Concrete Wall Pr Block Wall Pr Brick Wall

Site Boundary
Adjoining Property
Walls Removed
Ceiling Line Over
Cornice Over

GENERAL NOTE

Refer to 000's for existing drawings Refer to 100's for proposed plans Refer to 200's for proposed elevations Refer to 300's for proposed sections Refer to 400's for room elevations Refer to 500's for details Refer to 600's for schedules