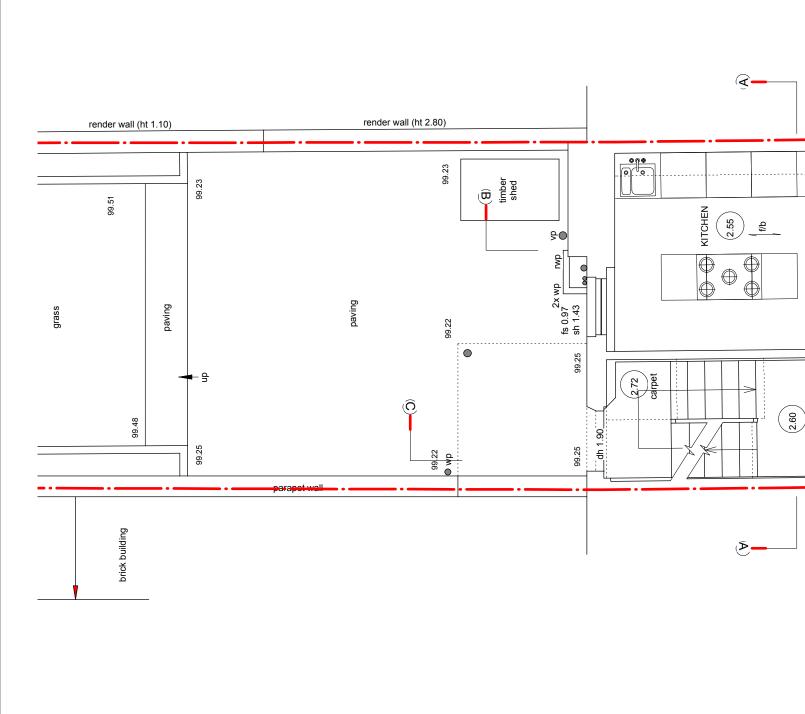

Title Scale SITE PLAN 1:100
Drawing No. / Rev 101

Existing Walls Proposed Walls Pr Concrete Wall Pr Block Wall Pr Brick Wall

Site Boundary
Adjoining Property
Walls Removed
Ceiling Line Over
Cornice Over

GENERAL NOTE

Refer to 000's for existing drawings Refer to 100's for proposed plans Refer to 200's for proposed elevations Refer to 300's for proposed sections Refer to 400's for room elevations Refer to 500's for details Refer to 600's for schedules

STATUS

**PLANNING** 

NO. REVISION DATE

A Planning Application 21.08.17

DO NOT SCALE FROM THIS DRAWING

Project Stage Date Project No. Drawn By Title Scale **JEFFREYS STREET** PLANNING SEPT 2017 VT

PROPOSED PLANS 1:50 APP 1 - A