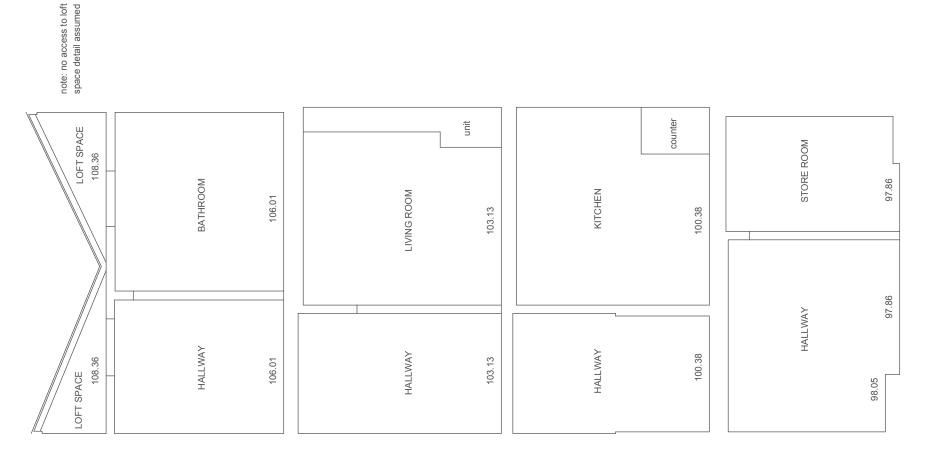

REAR ELEVATION

1:20 @ A3 1m 2m 3m 4m 1:100 1m 2m 3m 4m 1:200 2m 3m 4m 5m 6m 7m 8m 9m 1:500 10m 20m 1:1250 20m 30m 40m 5

KITCHEN

HALLWAY

STATUS

100.38

100.38

note: no access to loft space detail assumed LOFT SPACE 108.36 106.01 LOFT SPACE 108.36 106.01

98 97.86 98.05

SECTION A-A

Datum 97.00m

note: no access to loft space detail assumed

Site Boundary
Adjoining Property
Walls Removed
Ceiling Line Over
Cornice Over Existing Walls Proposed Walls Pr Concrete Wall Pr Block Wall Pr Brick Wall

unit

103.13

103.13

LIVING ROOM

Datum 97.00m

SECTION A-A

counter KITCHEN 100.38 HALLWAY 100.38

98.

note: no access to loft space detail assumed

LOFT SPACE 108.36

LOFT SPACE 108.36

Site Boundary
Adjoining Property
Walls Removed
Ceiling Line Over
Cornice Over Existing Walls Proposed Walls Pr Concrete Wall Pr Block Wall Pr Brick Wall