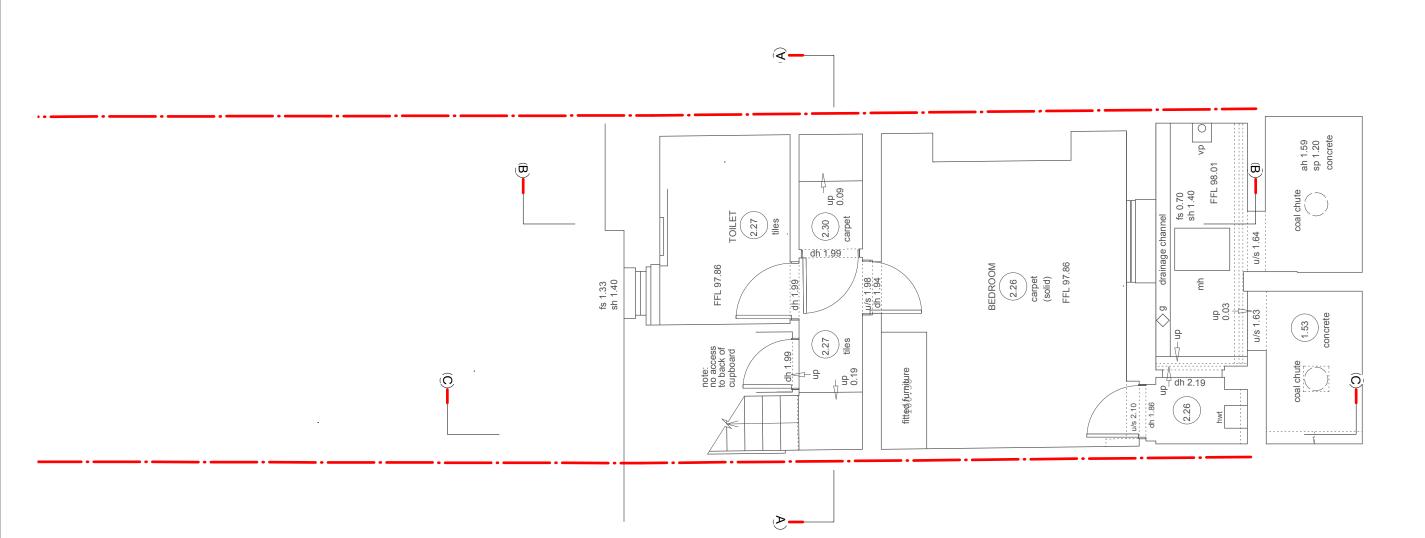

Title Scale SITE PLAN 1:100
Drawing No. / Rev 101

Existing Walls Proposed Walls Pr Concrete Wall Pr Block Wall Pr Brick Wall

Site Boundary
Adjoining Property
Walls Removed
Ceiling Line Over
Cornice Over

GENERAL NOTE

Refer to 000's for existing drawings Refer to 100's for proposed plans Refer to 200's for proposed elevations Refer to 300's for proposed sections Refer to 400's for room elevations Refer to 500's for details Refer to 600's for schedules

STATUS

**PLANNING** 

NO. REVISION DATE

A Planning Application 21.08.17

DO NOT SCALE FROM THIS DRAWING

Project Stage Date Project No. Drawn By Title Scale **JEFFREYS STREET** PLANNING SEPT 2017 VT

PROPOSED PLANS 1:50 APP 1 - A