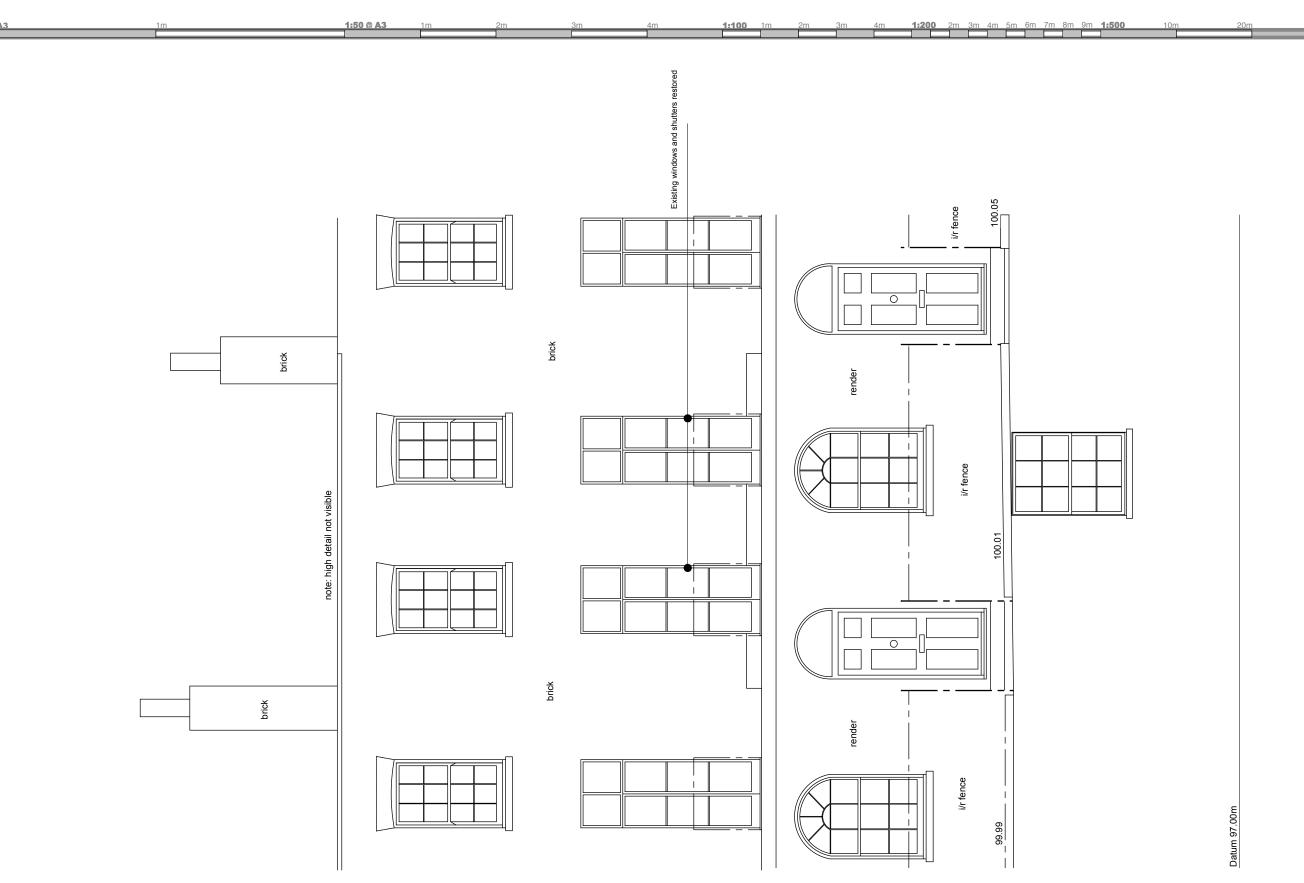

1:20 @ A3 1m 2m 3m 4m 1:100 1m 2m 3m 4m 1:200 2m 3m 4m 5m 6m 7m 8m 9m 1:500 10m 20m 1:1250 20m 30m 40m

Project Stage Date Project No. Drawn By Title Scale **JEFFREYS STREET** PLANNING SEPT 2017 GENERAL NOTE STATUS DO NOT SCALE FROM THIS DRAWING NO. REVISION DATE Site Boundary
Adjoining Property
Walls Removed
Ceiling Line Over
Cornice Over Refer to 000's for existing drawings Refer to 100's for proposed plans Refer to 200's for proposed elevations Refer to 300's for proposed sections Refer to 400's for room elevations Refer to 500's for details Refer to 600's for schedules Existing Walls A Planning Application 21.08.17 Proposed Walls **PLANNING** VT Pr Concrete Wall EXISTING ELEVATIONS 1:50 Pr Block Wall Pr Brick Wall Drawing No. / Rev 010 APP 1 - A

REAR ELEVATION

1:20 @ A3 1m 2m 3m 4m 1:100 1m 2m 3m 4m 1:200 2m 3m 4m 5m 6m 7m 8m 9m 1:500 10m 20m 1:1250 20m 30m 40m 5

KITCHEN

HALLWAY

STATUS

100.38

100.38

note: no access to loft space detail assumed LOFT SPACE 108.36 106.01 LOFT SPACE 108.36 106.01