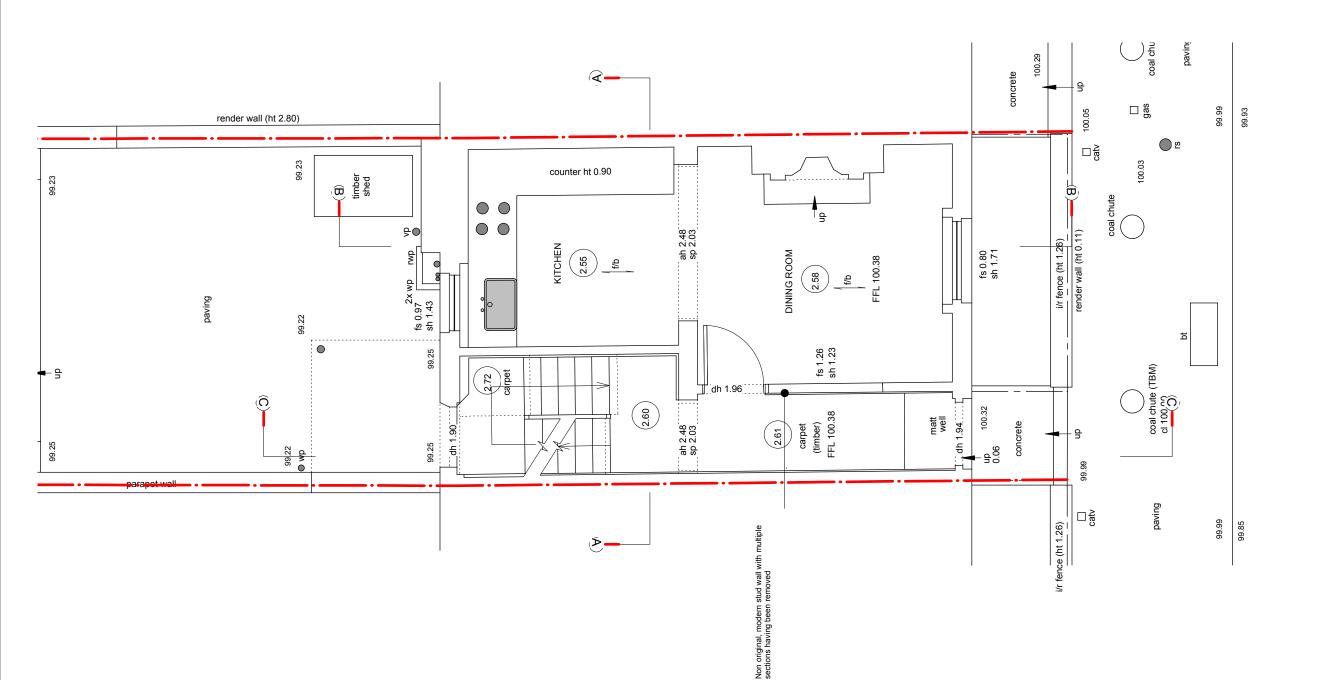

## ECOND FLOOR PLAN ഗ

Existing Walls Proposed Walls Pr Concrete Wall Pr Block Wall Pr Brick Wall

Site Boundary
Adjoining Property
Walls Removed
Ceiling Line Over
Cornice Over

GENERAL NOTE

Refer to 000's for existing drawings Refer to 100's for proposed plans Refer to 200's for proposed elevations Refer to 300's for proposed sections Refer to 400's for room elevations Refer to 500's for details Refer to 600's for schedules