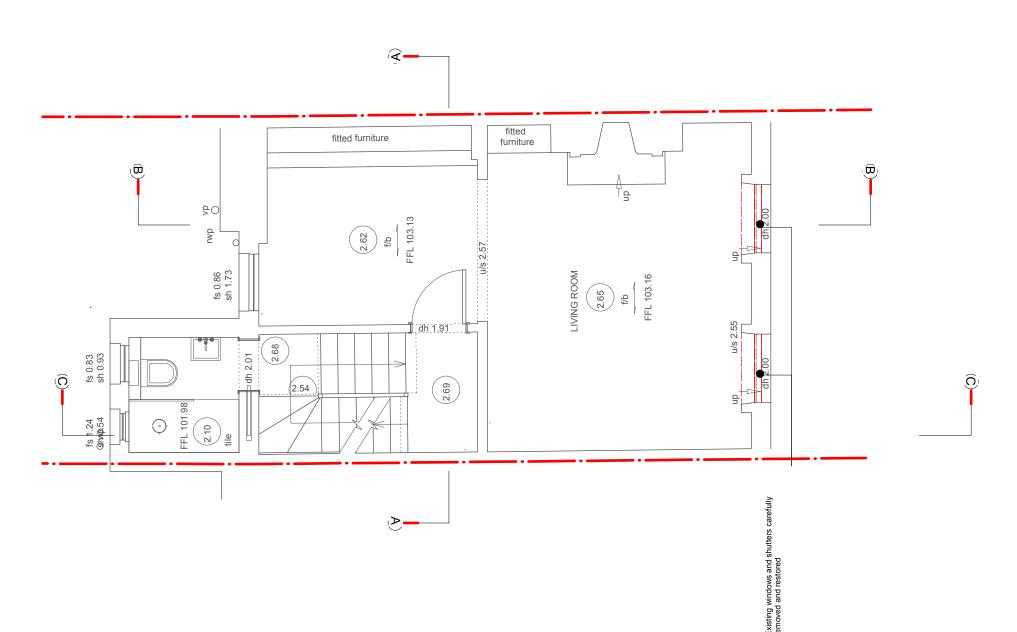

## ECOND FLOOR PLAN ഗ

Existing Walls Proposed Walls Pr Concrete Wall Pr Block Wall Pr Brick Wall

Site Boundary
Adjoining Property
Walls Removed
Ceiling Line Over
Cornice Over

GENERAL NOTE

Refer to 000's for existing drawings Refer to 100's for proposed plans Refer to 200's for proposed elevations Refer to 300's for proposed sections Refer to 400's for room elevations Refer to 500's for details Refer to 600's for schedules

STATUS

**PLANNING** 

NO. REVISION

A Planning Application 21.08.17

DATE

DO NOT SCALE FROM THIS DRAWING

Project Stage Date Project No. Drawn By Title Scale

**JEFFREYS STREET** PLANNING SEPT 2017 VT

PROPOSED PLANS 1:50 APP 1 - A

REAR ELEVATION

GENERAL NOTE

Refer to 000's for existing drawings Refer to 100's for proposed plans Refer to 200's for proposed elevations Refer to 300's for proposed sections Refer to 400's for room elevations Refer to 500's for details Refer to 600's for schedules