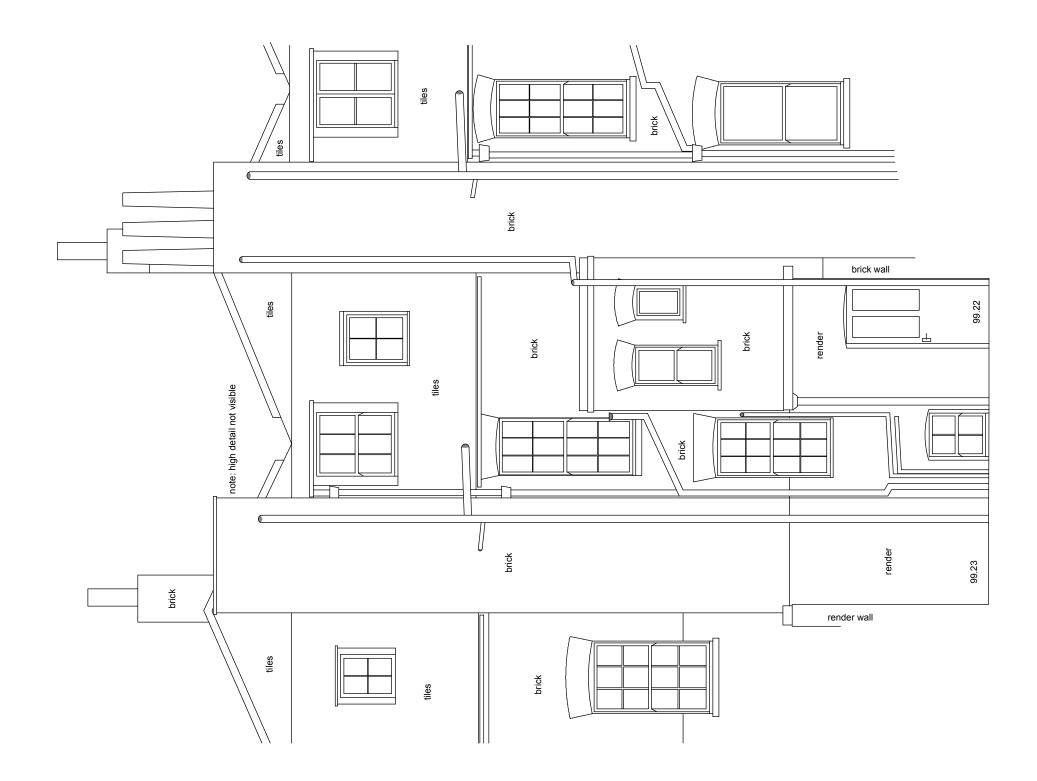

1:20 @ A3 1m 2m 3m 4m 1:100 1m 2m 3m 4m 1:200 2m 3m 4m 5m 6m 7m 8m 9m 1:500 10m 20m 1:1250 20m 30m 40m

Project Stage Date Project No. Drawn By Title Scale **JEFFREYS STREET** PLANNING SEPT 2017 GENERAL NOTE STATUS DO NOT SCALE FROM THIS DRAWING NO. REVISION DATE Site Boundary
Adjoining Property
Walls Removed
Ceiling Line Over
Cornice Over Refer to 000's for existing drawings Refer to 100's for proposed plans Refer to 200's for proposed elevations Refer to 300's for proposed sections Refer to 400's for room elevations Refer to 500's for details Refer to 600's for schedules Existing Walls A Planning Application 21.08.17 Proposed Walls **PLANNING** VT Pr Concrete Wall EXISTING ELEVATIONS 1:50 Pr Block Wall Pr Brick Wall Drawing No. / Rev 010 APP 1 - A

REAR ELEVATION

1:20 @ A3 1m 2m 3m 4m 1:100 1m 2m 3m 4m 1:200 2m 3m 4m 5m 6m 7m 8m 9m 1:500 10m 20m 1:1250 20m 30m 40m 5

KITCHEN

HALLWAY

STATUS

100.38

100.38

note: no access to loft space detail assumed LOFT SPACE 108.36 106.01 LOFT SPACE 108.36 106.01