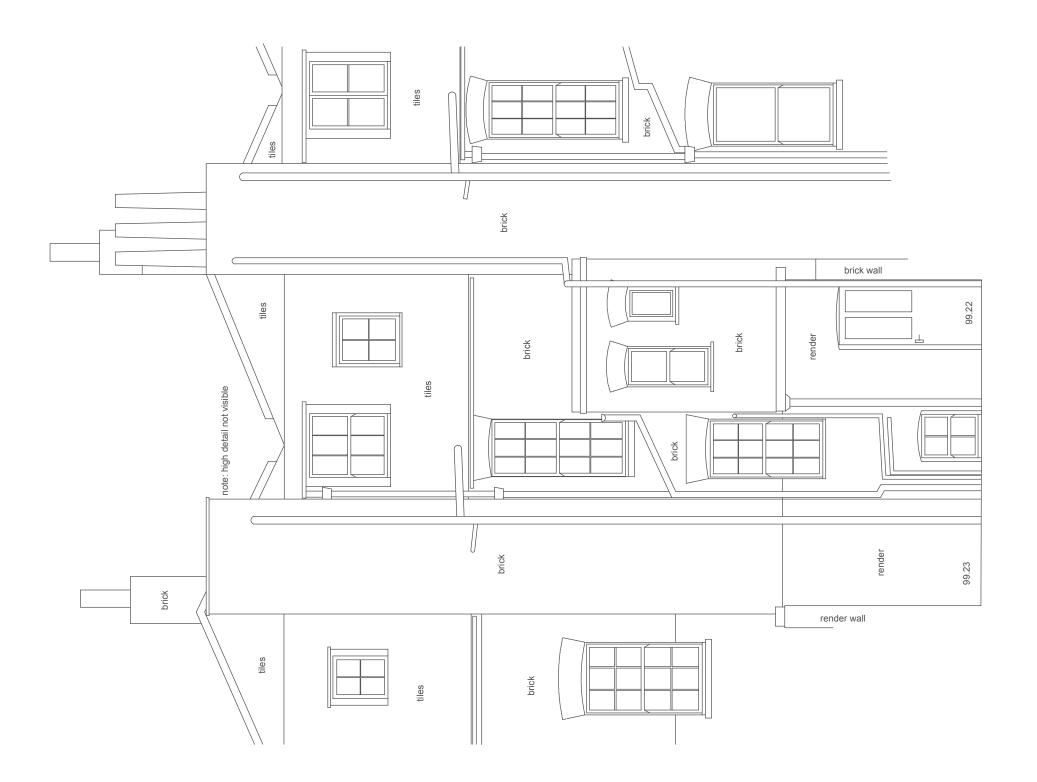

1:20 @ A3 1m 2m 3m 4m 1:100 1m 2m 3m 4m 1:200 2m 3m 4m 5m 6m 7m 8m 9m 1:500 10m 20m 1:1250 20m 30m 40m

Project Stage Date Project No. Drawn By Title Scale **JEFFREYS STREET** PLANNING SEPT 2017 GENERAL NOTE STATUS DO NOT SCALE FROM THIS DRAWING NO. REVISION DATE Site Boundary
Adjoining Property
Walls Removed
Ceiling Line Over
Cornice Over Refer to 000's for existing drawings Refer to 100's for proposed plans Refer to 200's for proposed elevations Refer to 300's for proposed sections Refer to 400's for room elevations Refer to 500's for details Refer to 600's for schedules Existing Walls A Planning Application 21.08.17 Proposed Walls **PLANNING** VT Pr Concrete Wall EXISTING ELEVATIONS 1:50 Pr Block Wall Pr Brick Wall Drawing No. / Rev 010 APP 1 - A

REAR ELEVATION

1:20 @ A3 1m 2m 3m 4m 1:100 1m 2m 3m 4m 1:200 2m 3m 4m 5m 6m 7m 8m 9m 1:500 10m 20m 1:1250 20m 30m 40m 5

KITCHEN

HALLWAY

STATUS

100.38

100.38

note: no access to loft space detail assumed LOFT SPACE 108.36 106.01 LOFT SPACE 108.36 106.01

98 97.86 98.05

SECTION A-A

Datum 97.00m

note: no access to loft space detail assumed

Site Boundary
Adjoining Property
Walls Removed
Ceiling Line Over
Cornice Over Existing Walls Proposed Walls Pr Concrete Wall Pr Block Wall Pr Brick Wall