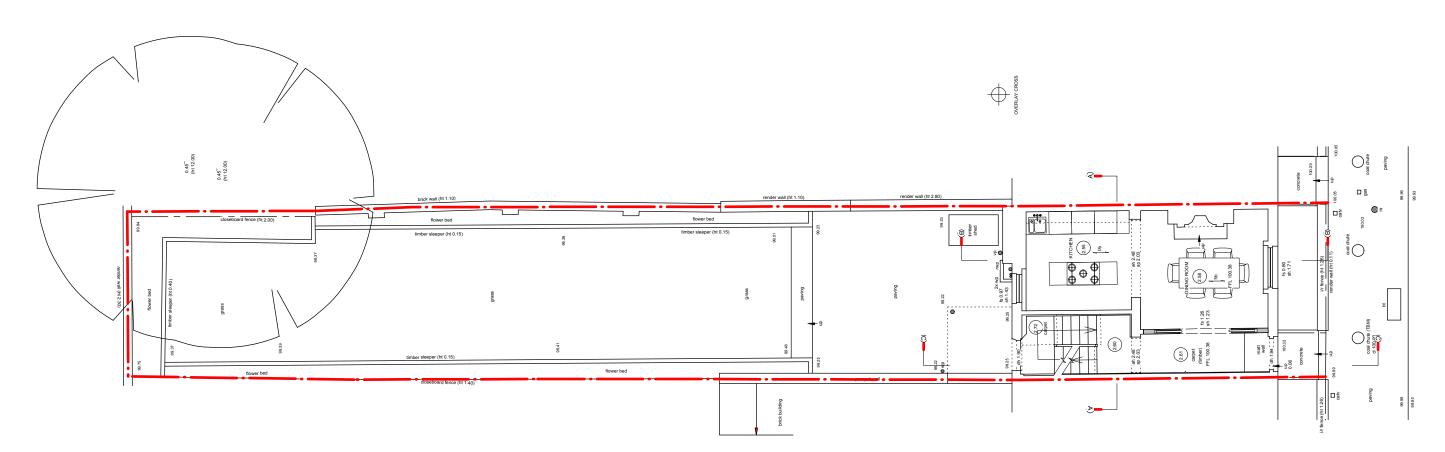

Title Scale SITE PLAN 1:100
Drawing No. / Rev 101

Existing Walls Proposed Walls Pr Concrete Wall Pr Block Wall Pr Brick Wall

Site Boundary
Adjoining Property
Walls Removed
Ceiling Line Over
Cornice Over