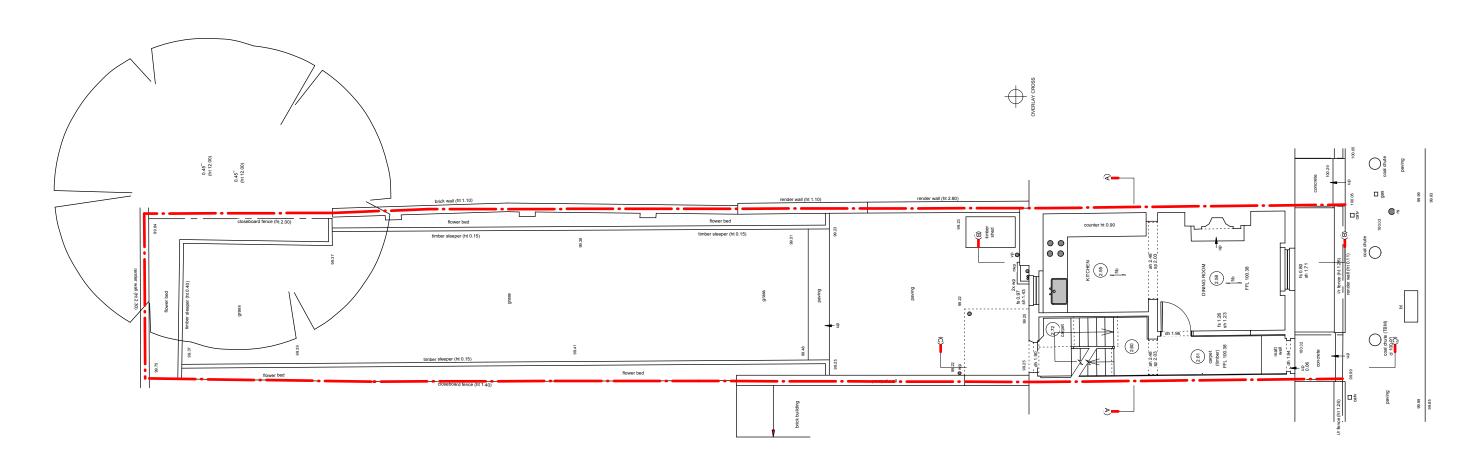

1:50 @ A3

#### **LOCATION PLAN** 1 1:1250



#### **BLOCK PLAN** 2 1:500







GENERAL NOTE

Refer to 000's for existing drawings Refer to 100's for proposed plans Refer to 200's for proposed elevations Refer to 300's for proposed sections Refer to 400's for room elevations Refer to 500's for details Refer to 600's for schedules

**PLANNING** 

STATUS

NO. REVISION DATE A Planning Application 21.08.17 DO NOT SCALE FROM THIS DRAWING

Project Stage Date Project No. Drawn By Title Scale JEFFREYS STREET PLANNING SEPT 2017 VT Title Scale OS PLAN 1:500/1:1250
Drawing No. / Rev 000

APP 1 - A

1:20 @ A3 1m 2m 3m 4m 1:100 1m 2m 3m 4m 1:200 2m 3m 4m 5m 6m 7m 8m 9m 1:500 10m 20m 1:1250 20m 30m 40m 50





Project Stage Date Project No. Drawn By Title Scale **JEFFREYS STREET** PLANNING SEPT 2017

APP 1 - A

VT

Title Scale SITE PLAN 1:100
Drawing No. / Rev 001



#### Z K Ф $\mathcal{L}$ 0 0 ш ROUND Ŋ $\mathcal{L}$ OWE

Existing Walls Proposed Walls Pr Concrete Wall Pr Block Wall Pr Brick Wall

Site Boundary
Adjoining Property
Walls Removed
Ceiling Line Over
Cornice Over



GENERAL NOTE

Refer to 000's for existing drawings Refer to 100's for proposed plans Refer to 200's for proposed elevations Refer to 300's for proposed sections Refer to 400's for room elevations Refer to 500's for details Refer to 600's for schedules

STATUS

**PLANNING** 

NO. REVISION DATE

A Planning Application 21.08.17

DO NOT SCALE FROM THIS DRAWING

Project Stage Date Project No. Drawn By Title Scale

**JEFFRE