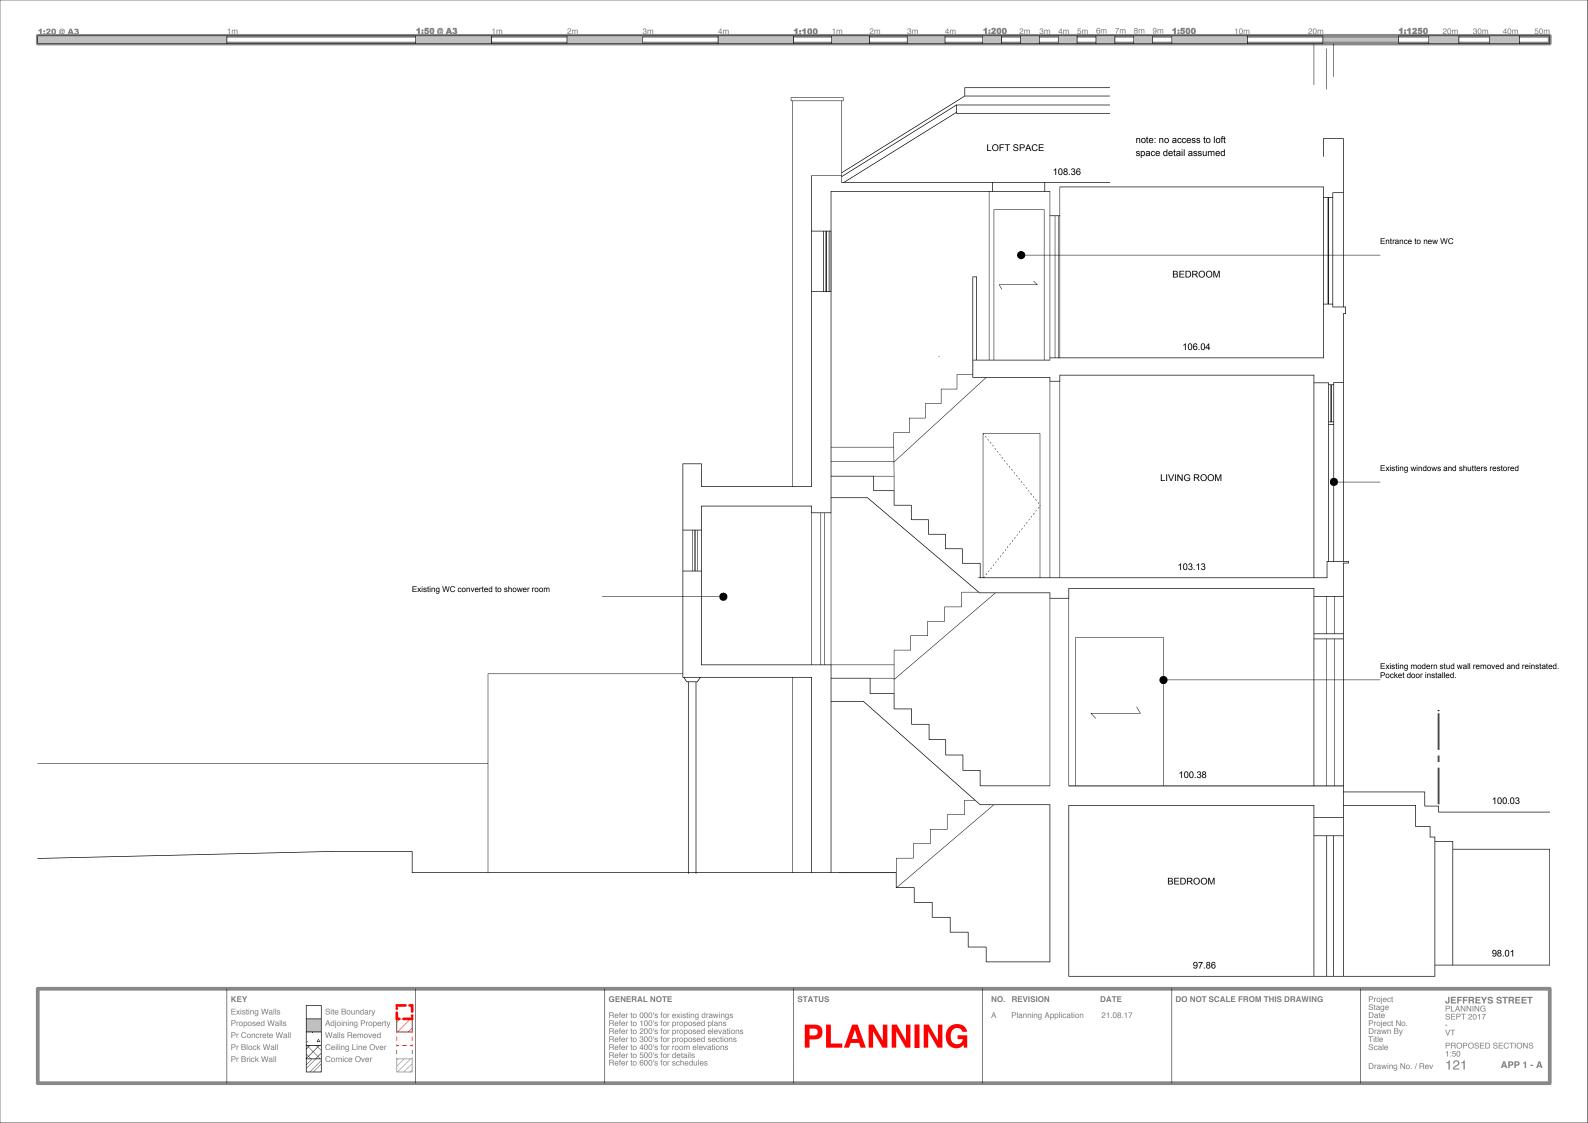

note: no access to loft space detail assumed

LOFT SPACE 108.36

LOFT SPACE 108.36

Site Boundary
Adjoining Property
Walls Removed
Ceiling Line Over
Cornice Over Existing Walls Proposed Walls Pr Concrete Wall Pr Block Wall Pr Brick Wall

GENERAL NOTE

Refer to 000's for existing drawings Refer to 100's for proposed plans Refer to 200's for proposed elevations Refer to 300's for proposed sections Refer to 400's for room elevations Refer to 500's for details Refer to 600's for schedules

STATUS

NO. REVISION DATE A Planning Application 21.08.17 DO NOT SCALE FROM THIS DRAWING

Project Stage Date Project No. Drawn By Title Scale **JEFFREYS STREET** PLANNING SEPT 2017 VT

PROPOSED SECTIONS 1:50 Drawing No. / Rev 120 APP 1 - A