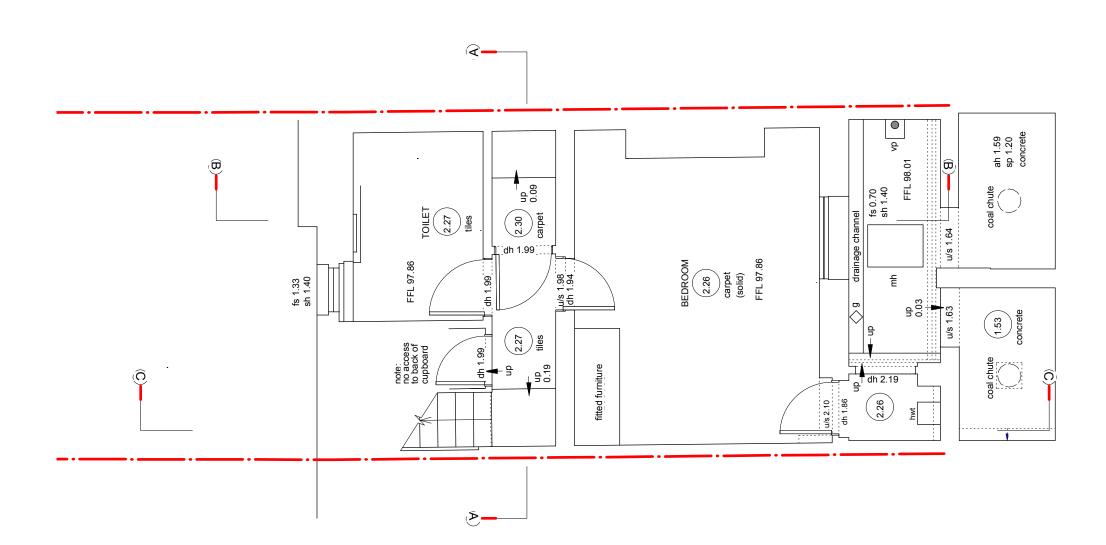

### ഗ EFFREY

Reinstatement of interior wall in place of non original, modern stud wall with multiple sections having been removed.

Project Stage Date Project No. Drawn By Title Scale JEFFREYS STREET PLANNING SEPT 2017 DO NOT SCALE FROM THIS DRAWING VT PROPOSED PLANS 1:50 Drawing No. / Rev 103 APP 1 - A

#### PLAN 0 R ROUND FLO G

# STREE