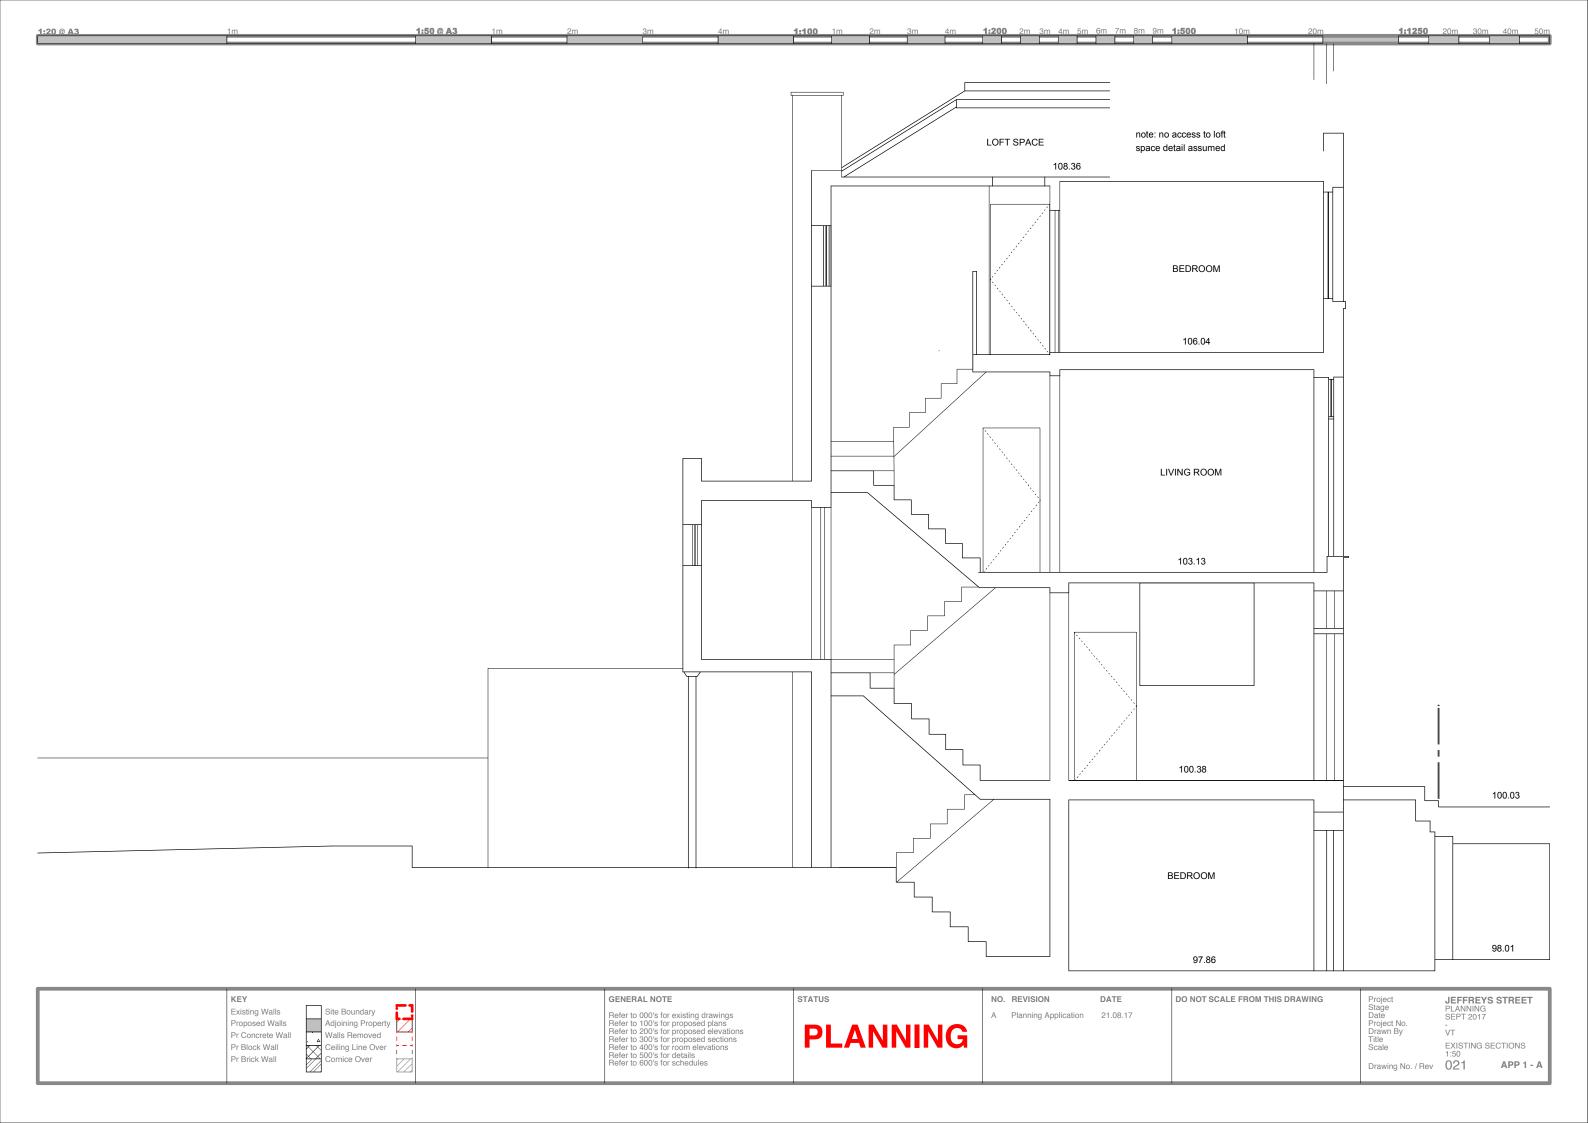

REAR ELEVATION

1:20 @ A3 1m 2m 3m 4m 1:100 1m 2m 3m 4m 1:200 2m 3m 4m 5m 6m 7m 8m 9m 1:500 10m 20m 1:1250 20m 30m 40m 5

KITCHEN

HALLWAY

STATUS

100.38

100.38

note: no access to loft space detail assumed LOFT SPACE 108.36 106.01 LOFT SPACE 108.36 106.01

98 97.86 98.05

SECTION A-A

Datum 97.00m

note: no access to loft space detail assumed

Site Boundary
Adjoining Property
Walls Removed
Ceiling Line Over
Cornice Over Existing Walls Proposed Walls Pr Concrete Wall Pr Block Wall Pr Brick Wall

unit

103.13

103.13

**PLANNING** 

NO. REVISION DATE A Planning Application 21.08.17 DO NOT SCALE FROM THIS DRAWING

Project Stage Date Project No. Drawn By Title Scale **JEFFREYS STREET** PLANNING SEPT 2017 VT

EXISTING SECTIONS 1:50 Drawing No. / Rev 020 APP 1 - A

JEFFREYS STREET GROUND FLOOR PLAN

GENERAL NOTE

Refer to 000's for existing drawings Refer to 100's for proposed plans Refer to 200's for proposed elevations Refer to 300's for proposed sections Refer to 400's for room elevations Refer to 500's for details Refer to 600's for schedules

unit

103.13

103.13

LIVING ROOM

Datum 97.00m

SECTION A-A

counter KITCHEN 100.38 HALLWAY 100.38

98.