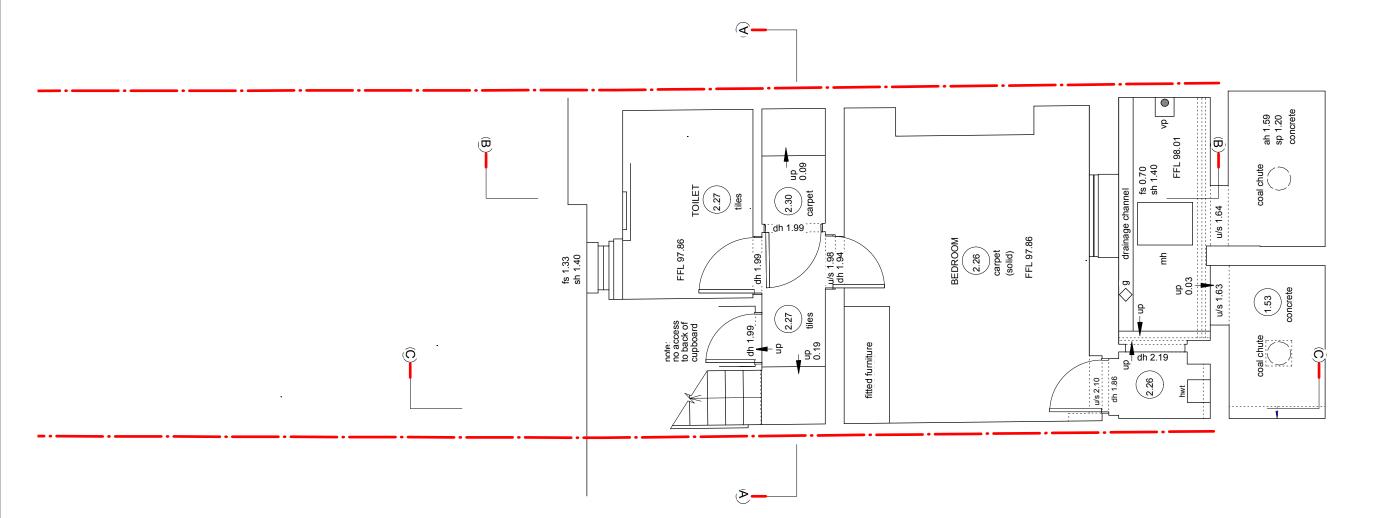

# JEFFREYS STREET GROUND FLOOR PLAN

KEY
Existing Walls
Proposed Walls
Pr Concrete Wall
Pr Block Wall
Pr Brick Wall
Pr Brick Wall

GENERAL NOTE

Refer to 000's for existing drawings Refer to 100's for proposed plans Refer to 200's for proposed elevations Refer to 300's for proposed sections Refer to 400's for room elevations Refer to 400's for come elevations Refer to 600's for schedules

GENERAL NOTE

Refer to 000's for existing drawings Refer to 100's for proposed plans Refer to 200's for proposed elevations Refer to 300's for proposed sections Refer to 400's for room elevations Refer to 500's for details Refer to 600's for schedules

STATUS

**PLANNING** 

NO. REVISION DATE

A Planning Application 21.08.17

DO NOT SCALE FROM THIS DRAWING

Project Stage Date Project No. Drawn By Title Scale

**JEFFREYS STREET** PLANNING SEPT 2017 VT

EXISTING PLANS 1:50 Drawing No. / Rev 005 APP 1 - A