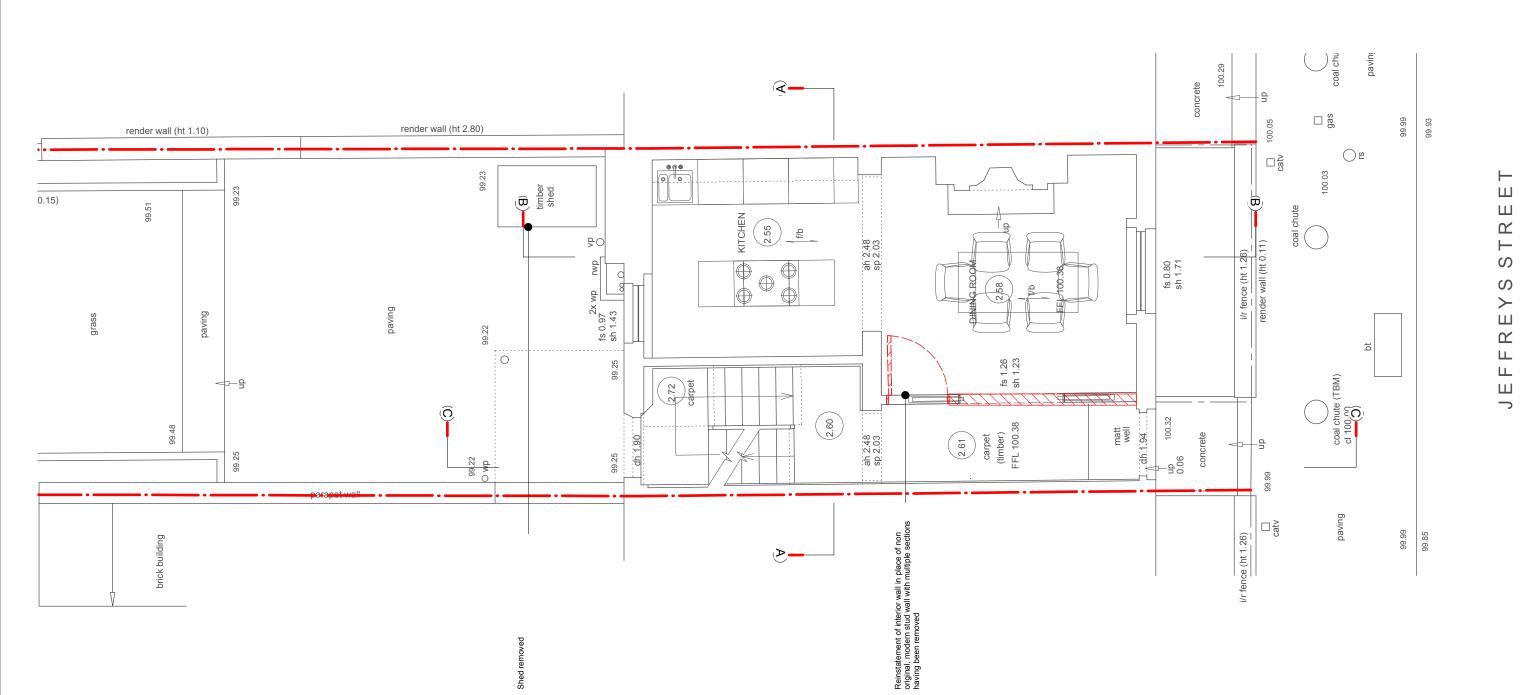

# JEFFREYS STREET GROUND FLOOR PLAN

KEY
Existing Walls
Proposed Walls
Pr Concrete Wall
Pr Block Wall
Pr Brick Wall
Pr Brick Wall

GENERAL NOTE

Refer to 000's for existing drawings Refer to 100's for proposed plans Refer to 200's for proposed elevations Refer to 300's for proposed sections Refer to 400's for room elevations Refer to 400's for come elevations Refer to 600's for schedules

Drawing No. / Rev 102

ah 2.48 sp 2.03

ah 2.48 sp 2.03

(2.58

fs 1.26 sh 1.23

carpet (timber)

#### PLAN 0 R ROUND FLO G

# STREE

### ഗ EFFREY

Reinstatement of interior wall in place of non original, modern stud wall with multiple sections having been removed.

Project Stage Date Project No. Drawn By Title Scale JEFFREYS STREET PLANNING SEPT 2017 DO NOT SCALE FROM THIS DRAWING VT PROPOSED PLANS 1:50 Drawing No. / Rev 103 APP 1 - A

GENERAL NOTE

Refer to 000's for existing drawings Refer to 100's for proposed plans Refer to 200's for proposed elevations Refer to 300's for proposed sections Refer to 400's for room elevations Refer to 500's for details Refer to 600's for schedules

**PLANNING** 

NO. REVISION DATE A Planning Application 21.08.17 DO NOT SCALE FROM THIS DRAWING

Project Stage Date Project No. Drawn By Title Scale **JEFFREYS STREET** PLANNING SEPT 2017 VT

PROPOSED PLANS 1:50 APP 1 - A