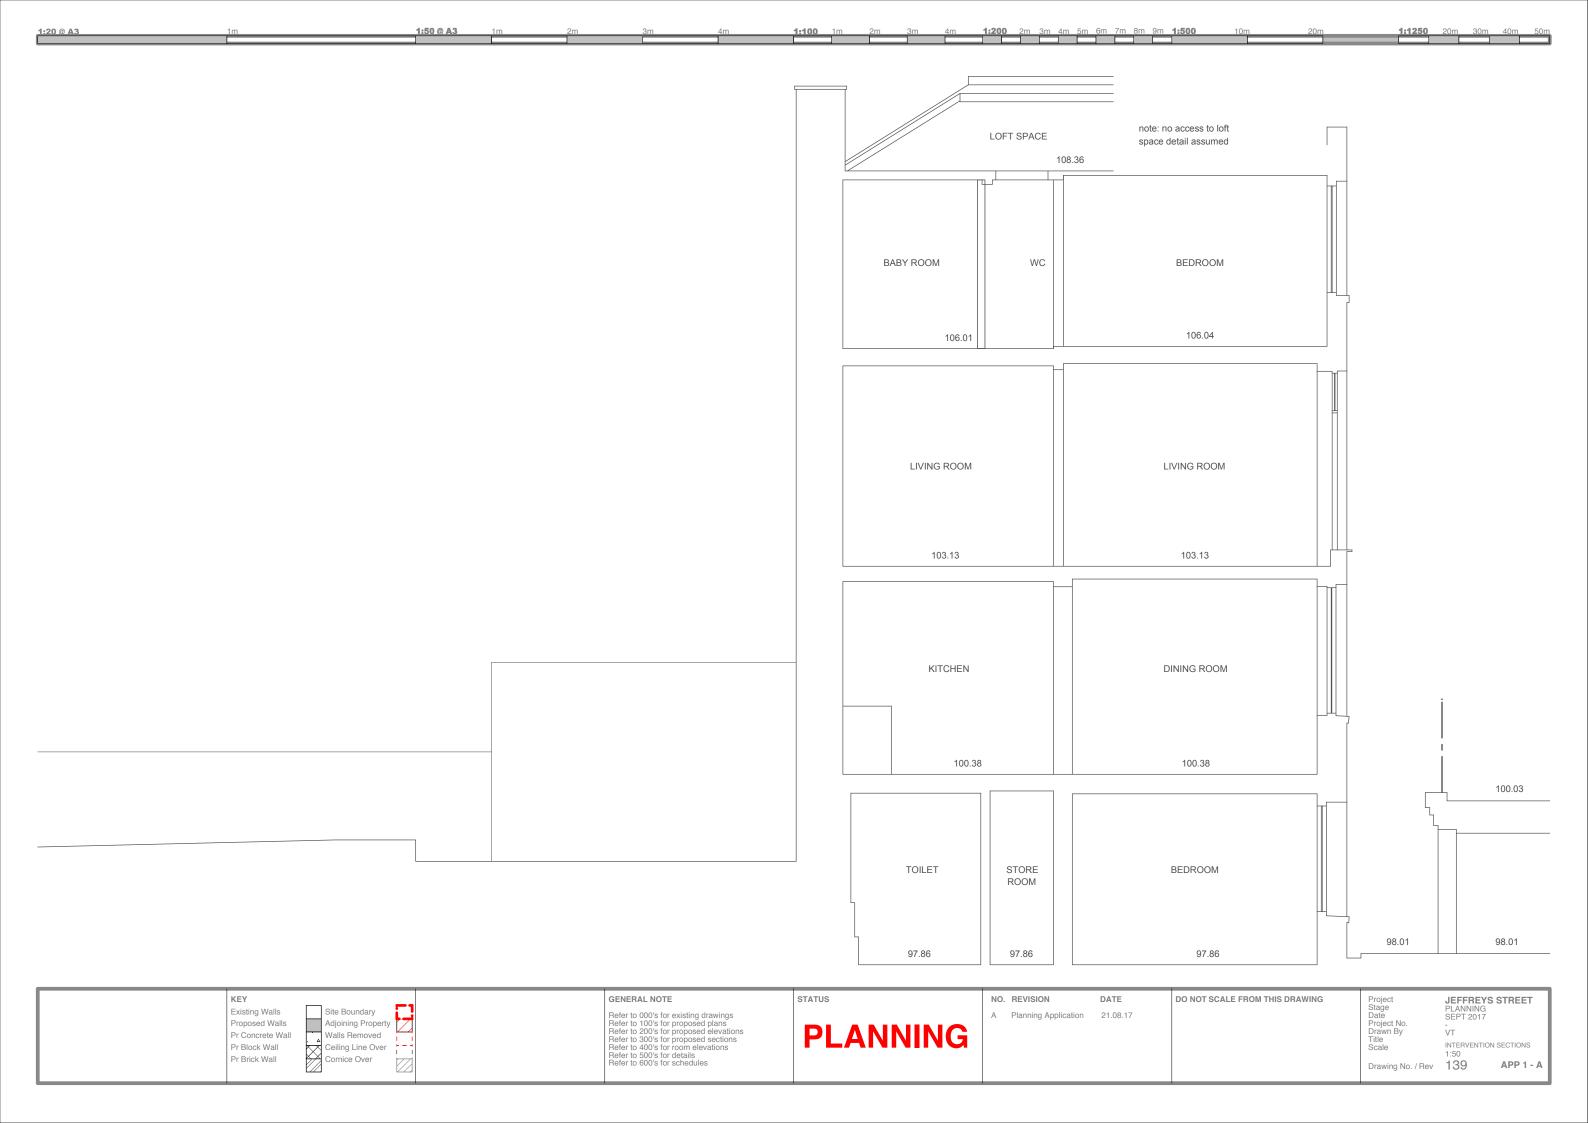

SECTION A-A

Datum 97.00m

Existing Walls Proposed Walls Pr Concrete Wall Pr Block Wall Pr Brick Wall

Site Boundary
Adjoining Property
Walls Removed
Ceiling Line Over
Cornice Over

note: no access to loft space detail assumed

GENERAL NOTE

Refer to 000's for existing drawings Refer to 100's for proposed plans Refer to 200's for proposed elevations Refer to 300's for proposed sections Refer to 400's for room elevations Refer to 500's for details Refer to 600's for schedules

STATUS

**PLANNING** 

NO. REVISION DATE

A Planning Application 21.08.17

DO NOT SCALE FROM THIS DRAWING

Project Stage Date Project No. Drawn By Title Scale **JEFFREYS STREET** PLANNING SEPT 2017 VT

Drawing No. / Rev 137

INTERVENTION SECTIONS 1:50 APP 1 - A