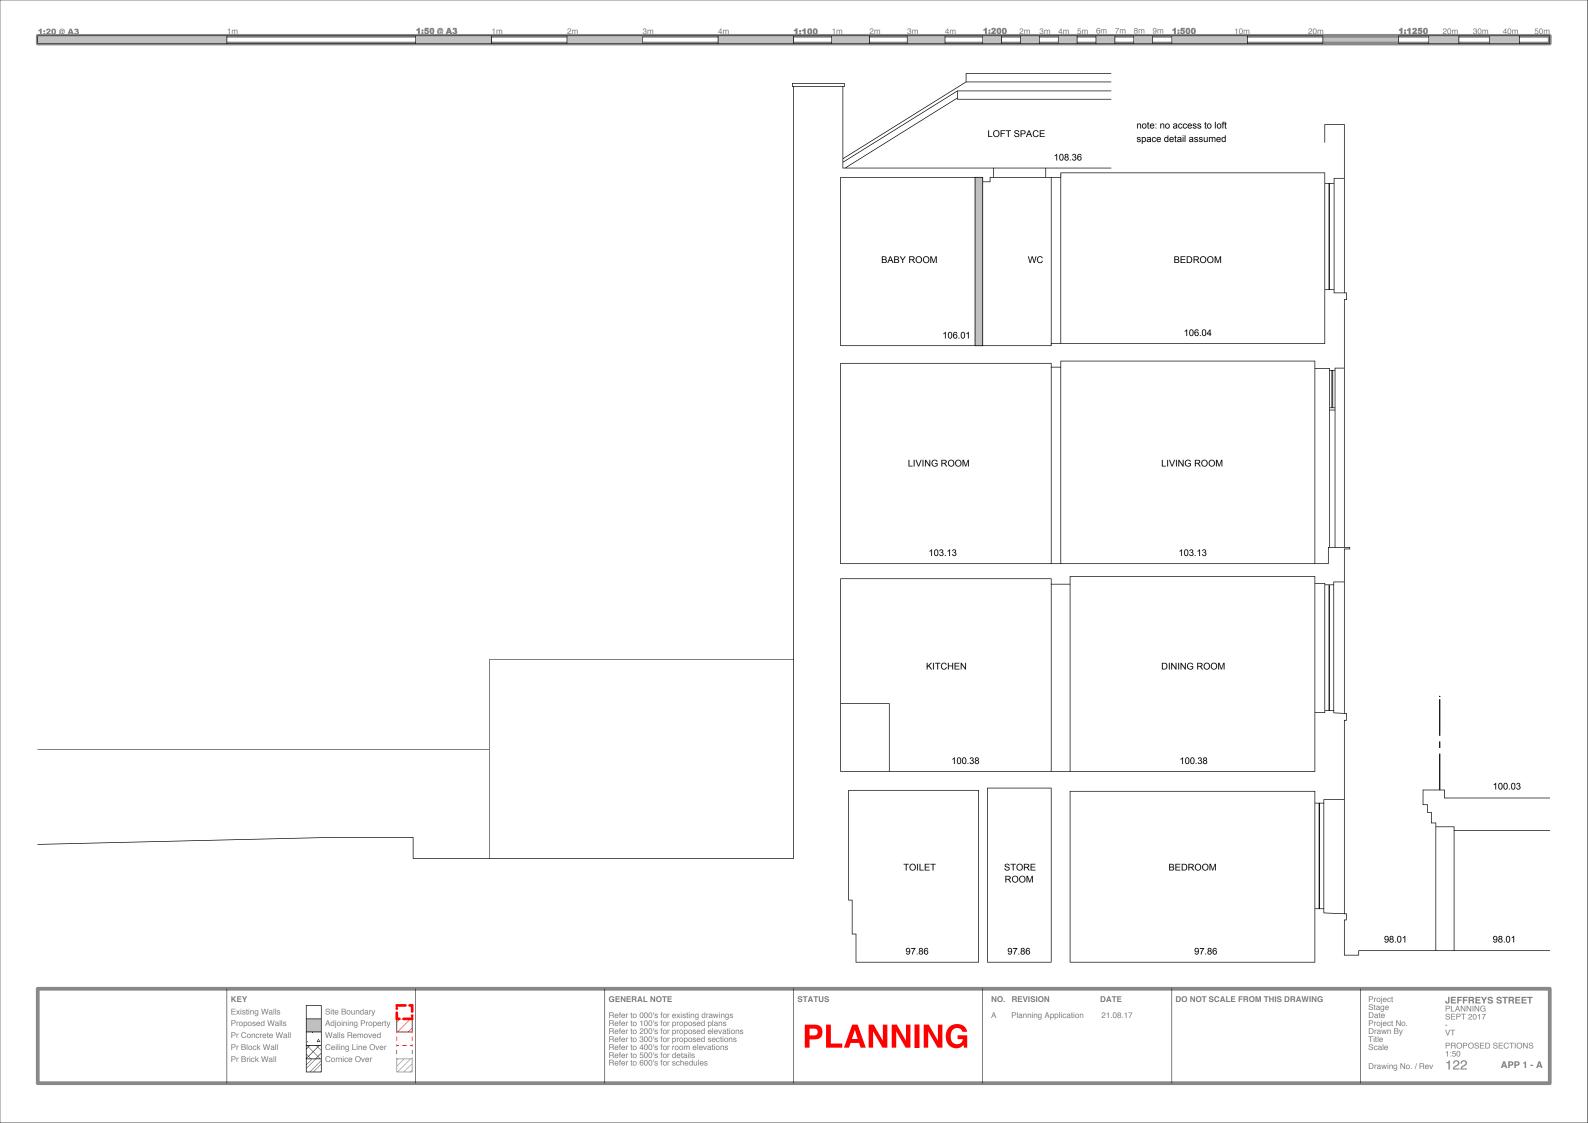

106.01

106.01

**PLANNING** 

GROUND FLOOR PLAN OWER

Existing Walls Proposed Walls Pr Concrete Wall Pr Block Wall

Pr Brick Wall

Site Boundary
Adjoining Property
Walls Removed
Ceiling Line Over
Cornice Over

GENERAL NOTE

Refer to 000's for existing drawings Refer to 100's for proposed plans Refer to 200's for proposed elevations Refer to 300's for proposed sections Refer to 400's for room elevations Refer to 500's for details Refer to 600's for schedules

STATUS

**PLANNING** 

NO. REVISION DATE

A Planning Application 21.08.17

DO NOT SCALE FROM THIS DRAWING

Project Stage Date Project No. Drawn By Title Scale JEFFREYS STREET PLANNING SEPT 2017 VT INTERVENTION PLANS 1:50

Drawing No. / Rev 130 APP 1 - A

NO. REVISION

**PLANNING** 

A Planning Application 21.08.17

DATE

DO NOT SCALE FROM THIS DRAWING

GENERAL NOTE

Ø,