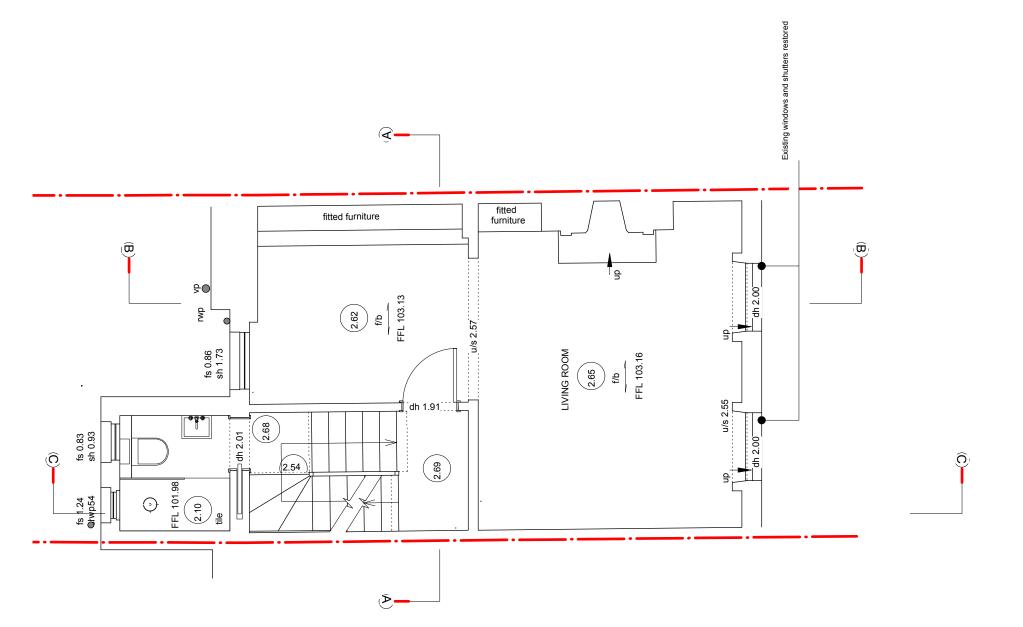

GENERAL NOTE

Refer to 000's for existing drawings Refer to 100's for proposed plans Refer to 200's for proposed elevations Refer to 300's for proposed sections Refer to 400's for room elevations Refer to 500's for details Refer to 600's for schedules

STATUS

**PLANNING** 

NO. REVISION DATE

A Planning Application 21.08.17

DO NOT SCALE FROM THIS DRAWING

Project Stage Date Project No. Drawn By Title Scale **JEFFREYS STREET** PLANNING SEPT 2017 VT

PROPOSED PLANS 1:50 APP 1 - A

Drawing No. / Rev 102

ah 2.48 sp 2.03

ah 2.48 sp 2.03

(2.58

fs 1.26 sh 1.23

carpet (timber)