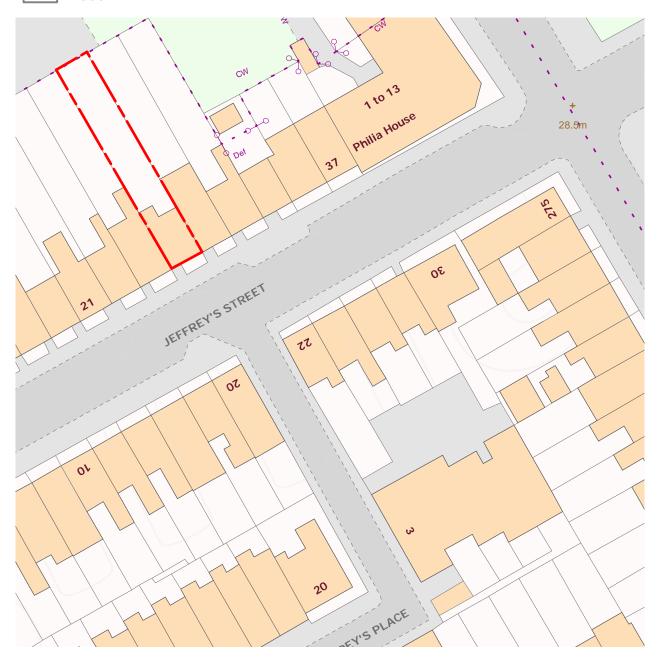

#### **BLOCK PLAN** 2 1:500

GENERAL NOTE

Refer to 000's for existing drawings Refer to 100's for proposed plans Refer to 200's for proposed elevations Refer to 300's for proposed sections Refer to 400's for room elevations Refer to 500's for details Refer to 600's for schedules

**PLANNING** 

STATUS

NO. REVISION DATE A Planning Application 21.08.17 DO NOT SCALE FROM THIS DRAWING

Project Stage Date Project No. Drawn By Title Scale JEFFREYS STREET PLANNING SEPT 2017 VT Title Scale OS PLAN 1:500/1:1250
Drawing No. / Rev 000