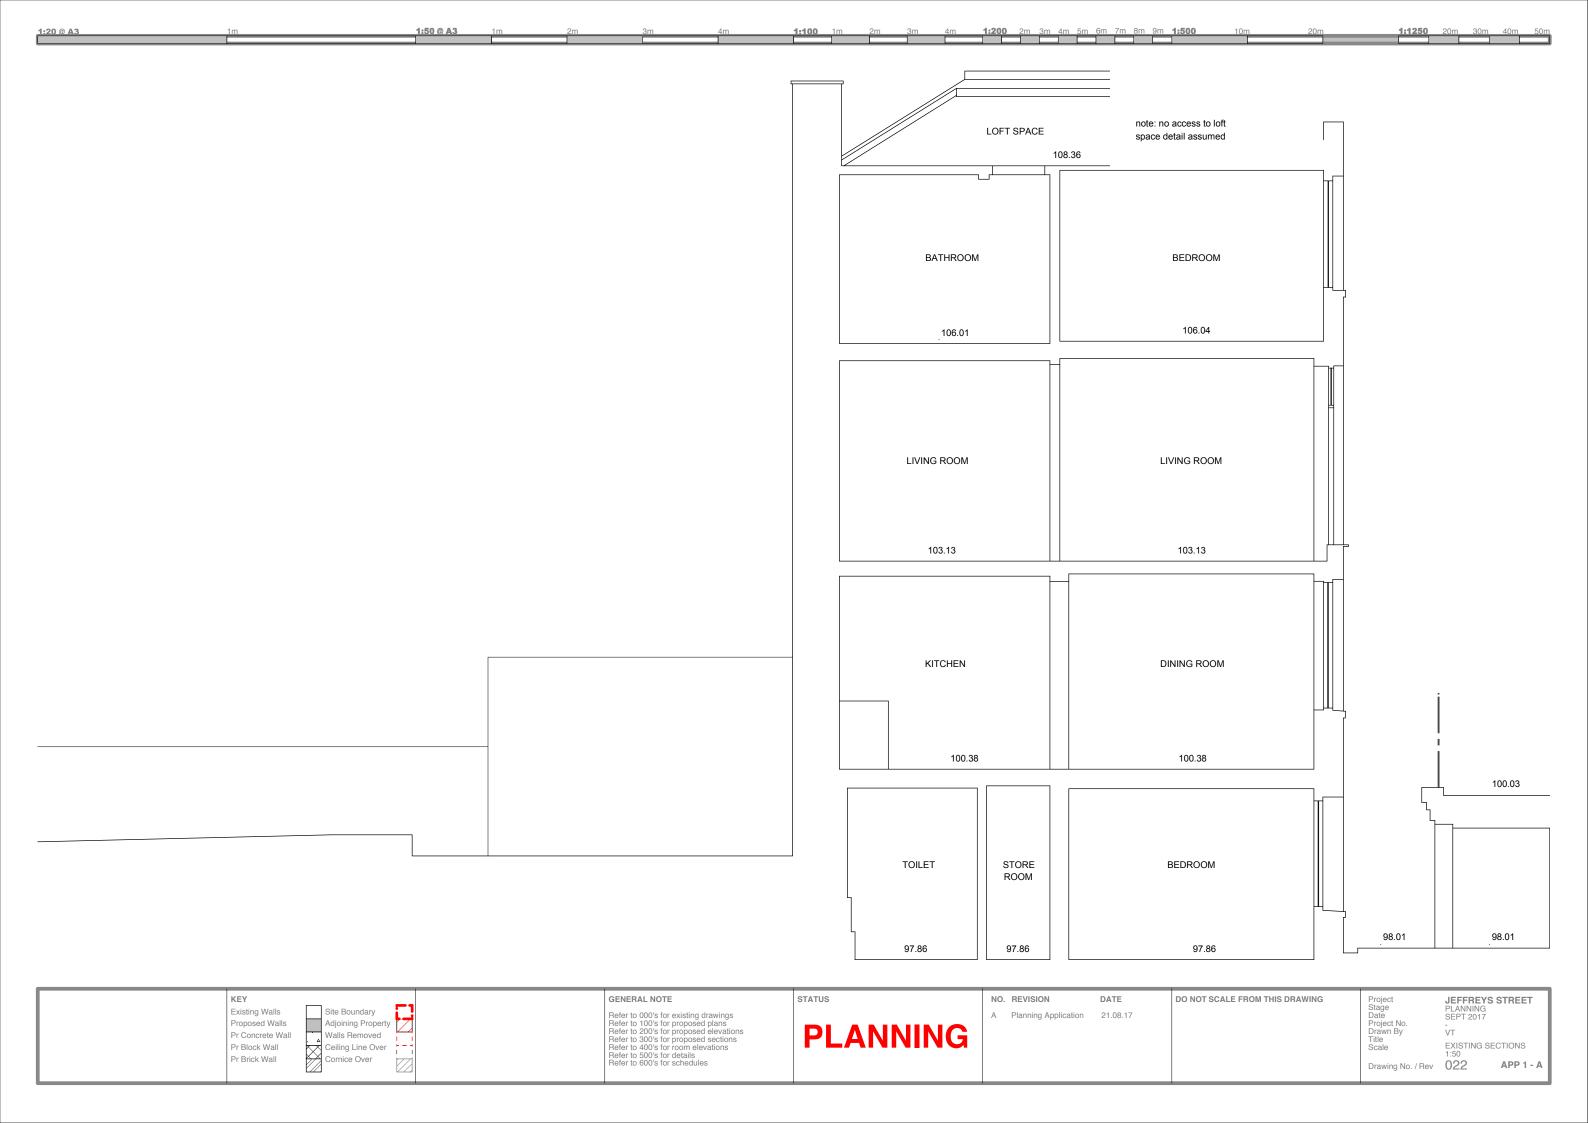

REAR ELEVATION

1:20 @ A3 1m 2m 3m 4m 1:100 1m 2m 3m 4m 1:200 2m 3m 4m 5m 6m 7m 8m 9m 1:500 10m 20m 1:1250 20m 30m 40m 5

KITCHEN

HALLWAY

STATUS

100.38

100.38

note: no access to loft space detail assumed LOFT SPACE 108.36 106.01 LOFT SPACE 108.36 106.01

98 97.86 98.05

SECTION A-A

Datum 97.00m

note: no access to loft space detail assumed

Site Boundary
Adjoining Property
Walls Removed
Ceiling Line Over
Cornice Over Existing Walls Proposed Walls Pr Concrete Wall Pr Block Wall Pr Brick Wall

unit

103.13

103.13

**PLANNING** 

NO. REVISION DATE A Planning Application 21.08.17 DO NOT SCALE FROM THIS DRAWING

Project Stage Date Project No. Drawn By Title Scale **JEFFREYS STREET** PLANNING SEPT 2017 VT

EXISTING SECTIONS 1:50 Drawing No. / Rev 020 APP 1 - A

JEFFREYS STREET GROUND FLOOR PLAN

GENERAL NOTE

Refer to 000's for existing drawings Refer to 100's for proposed plans Refer to 200's for proposed elevations Refer to 300's for proposed sections Refer to 400's for room elevations Refer to 500's for details Refer to 600's for schedules

unit

103.13

103.13

LIVING ROOM

Datum 97.00m

SECTION A-A

counter KITCHEN 100.38 HALLWAY 100.38

98.