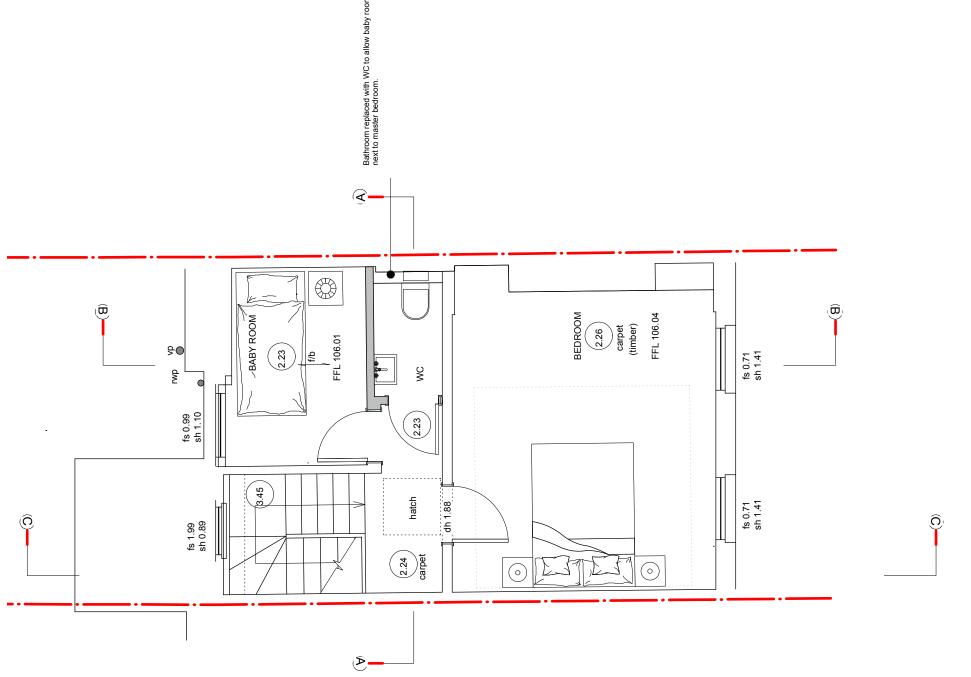

Drawing No. / Rev 102

ah 2.48 sp 2.03

ah 2.48 sp 2.03

(2.58

fs 1.26 sh 1.23

carpet (timber)

### ഗ EFFREY

Reinstatement of interior wall in place of non original, modern stud wall with multiple sections having been removed.

Project Stage Date Project No. Drawn By Title Scale JEFFREYS STREET PLANNING SEPT 2017 DO NOT SCALE FROM THIS DRAWING VT PROPOSED PLANS 1:50 Drawing No. / Rev 103 APP 1 - A

coal chu

□

□ĕ

– dn

ÿ□ţ

nce (ht 1.26)

fs 0.80 sh 1.71

matt well