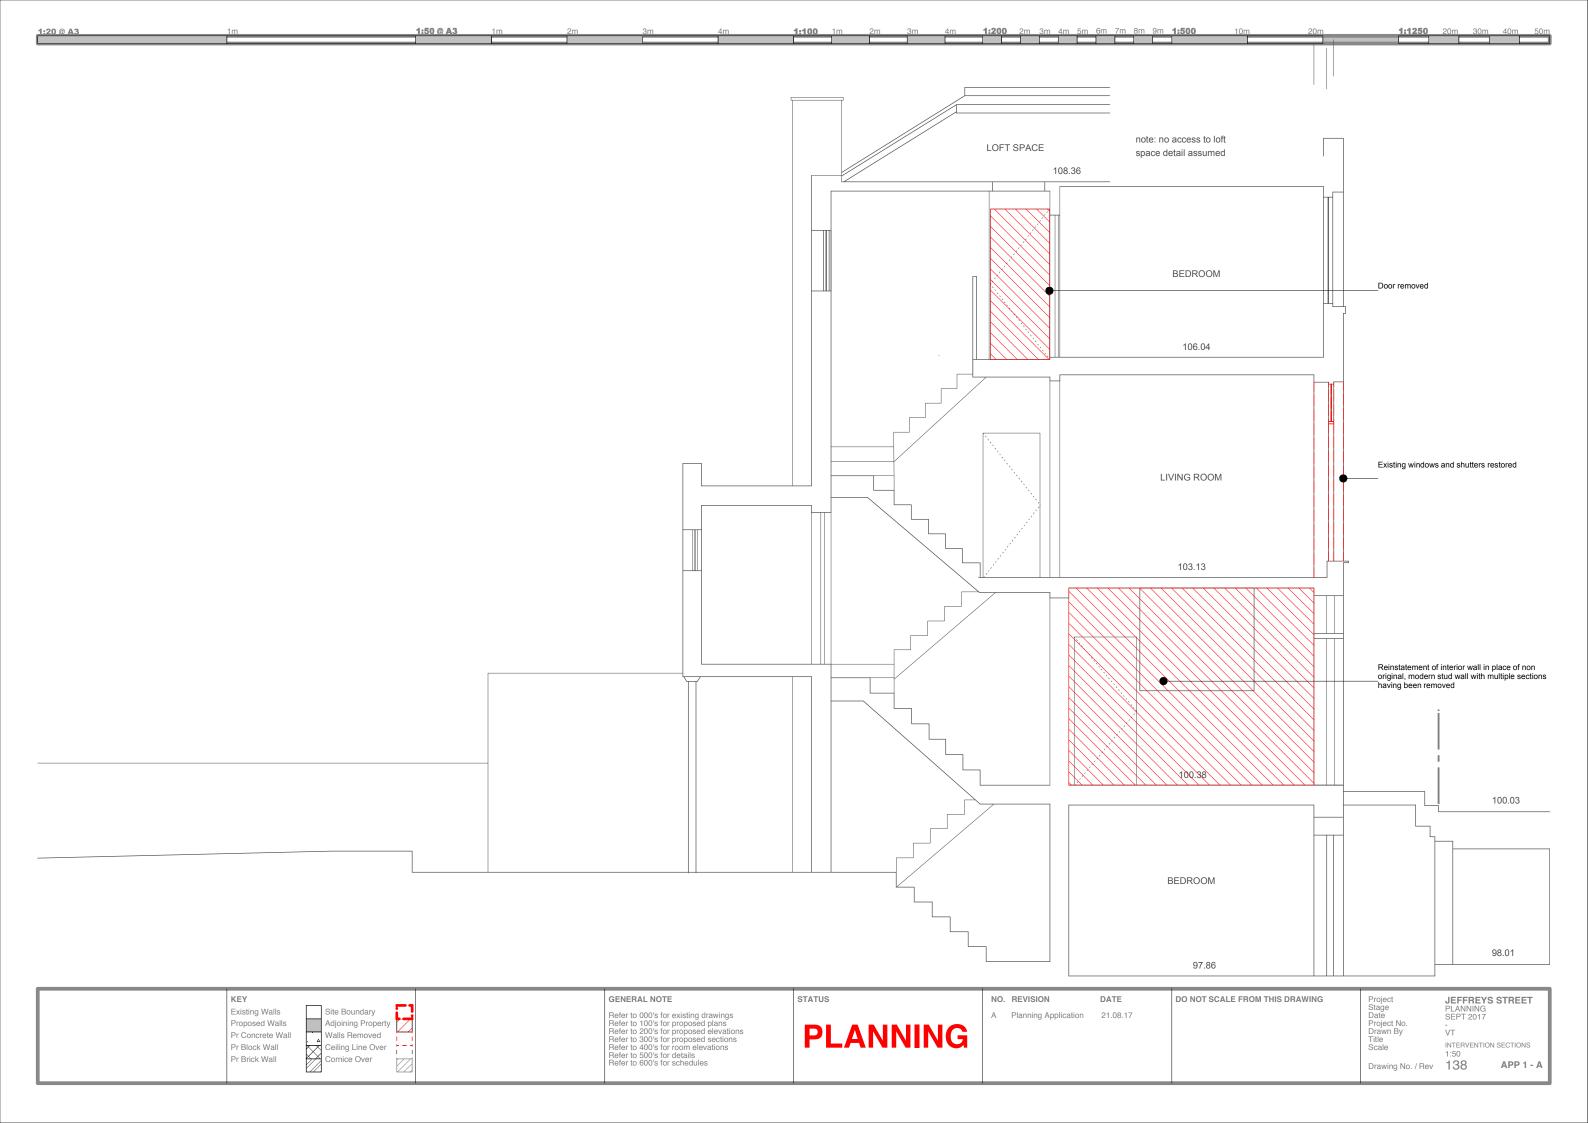

SECTION A-A

Datum 97.00m

Existing Walls Proposed Walls Pr Concrete Wall Pr Block Wall Pr Brick Wall

Site Boundary
Adjoining Property
Walls Removed
Ceiling Line Over
Cornice Over

note: no access to loft space detail assumed

GENERAL NOTE

Refer to 000's for existing drawings Refer to 100's for proposed plans Refer to 200's for proposed elevations Refer to 300's for proposed sections Refer to 400's for room elevations Refer to 500's for details Refer to 600's for schedules

STATUS

**PLANNING** 

NO. REVISION DATE

A Planning Application 21.08.17

DO NOT SCALE FROM THIS DRAWING

Project Stage Date Project No. Drawn By Title Scale **JEFFREYS STREET** PLANNING SEPT 2017 VT

Drawing No. / Rev 137

INTERVENTION SECTIONS 1:50 APP 1 - A