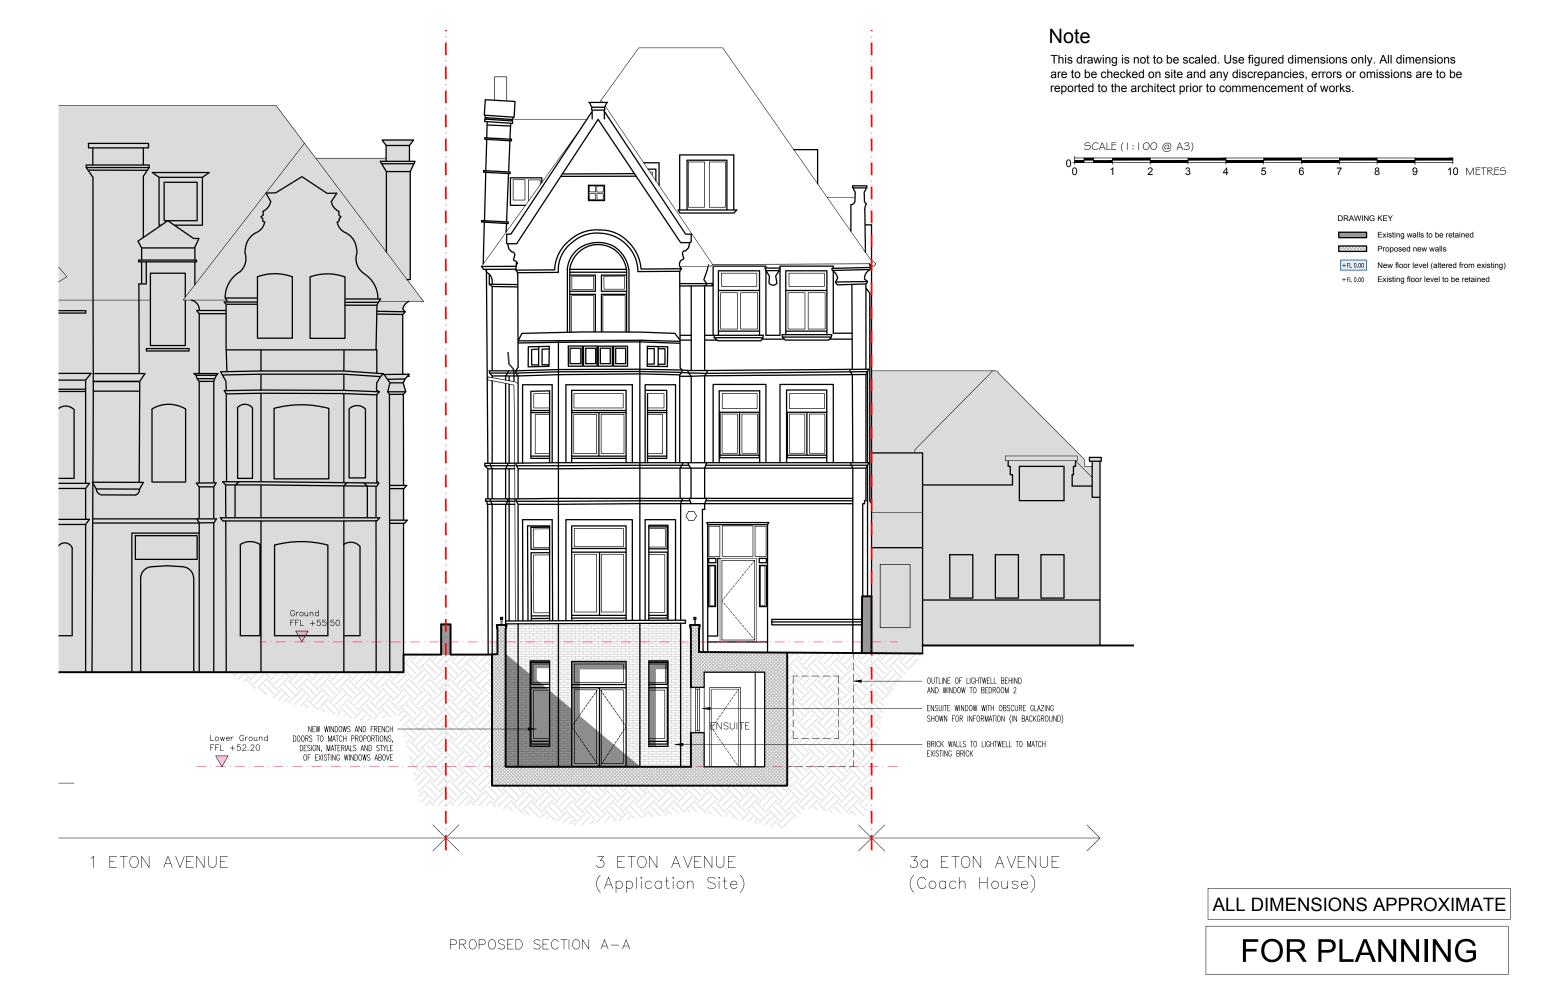

project

3 ETON AVENUE

LONDON NW3 3EL

SCALE (1:100 @ A3)

DRAWING KEY

+FL 0.00 Existing floor level to be retained

This drawing is not to be scaled. Use figured dimensions only. All dimensions are to be checked on site and any discrepancies, errors or omissions are to be reported to the architect prior to commencement of works.

 project
 date
 scale
 drawn

 3 ETON AVENUE
 Oct '17
 1:100 @ A3
 JM

 LONDON NW3 3EL
 drwg. no
 rev.

 PROPOSED SECTION A-A
 FRB\_120
 FRB\_120

This drawing is not to be scaled. Use figured dimensions only. All dimensions are to be checked on site and any discrepancies, errors or omissions are to be reported to the architect prior to commencement of works.

DRAWING KEY

Existing walls to be retained

Proposed new walls

+FL 0.00

Existing floor level to be retained

# Note This drawing is not to be scaled. Use figured dimensions only. All dimensions are to be checked on site and any discrepancies, errors or omissions are to be reported to the architect prior to commencement of works. NEW METAL FRAMED CONSERVATORY - EXISTING 1m BRICK WALL WITH 1.4m CLOSE-BOARDED TIMBER FENCE ON TOP RETAINED (TOTAL 2.4m HEIGHT) Ground & Terrace FFL +55.50 Garden Level FFL +54.00 NEW STEPS UP FROM GARDEN LEVEL TO TERRACE LEVEL PLANTING AROUND LIGHTWELLS Lower Ground FFL +52.20 OUTLINE OF LIGHTWELLS IN BACKGROUND