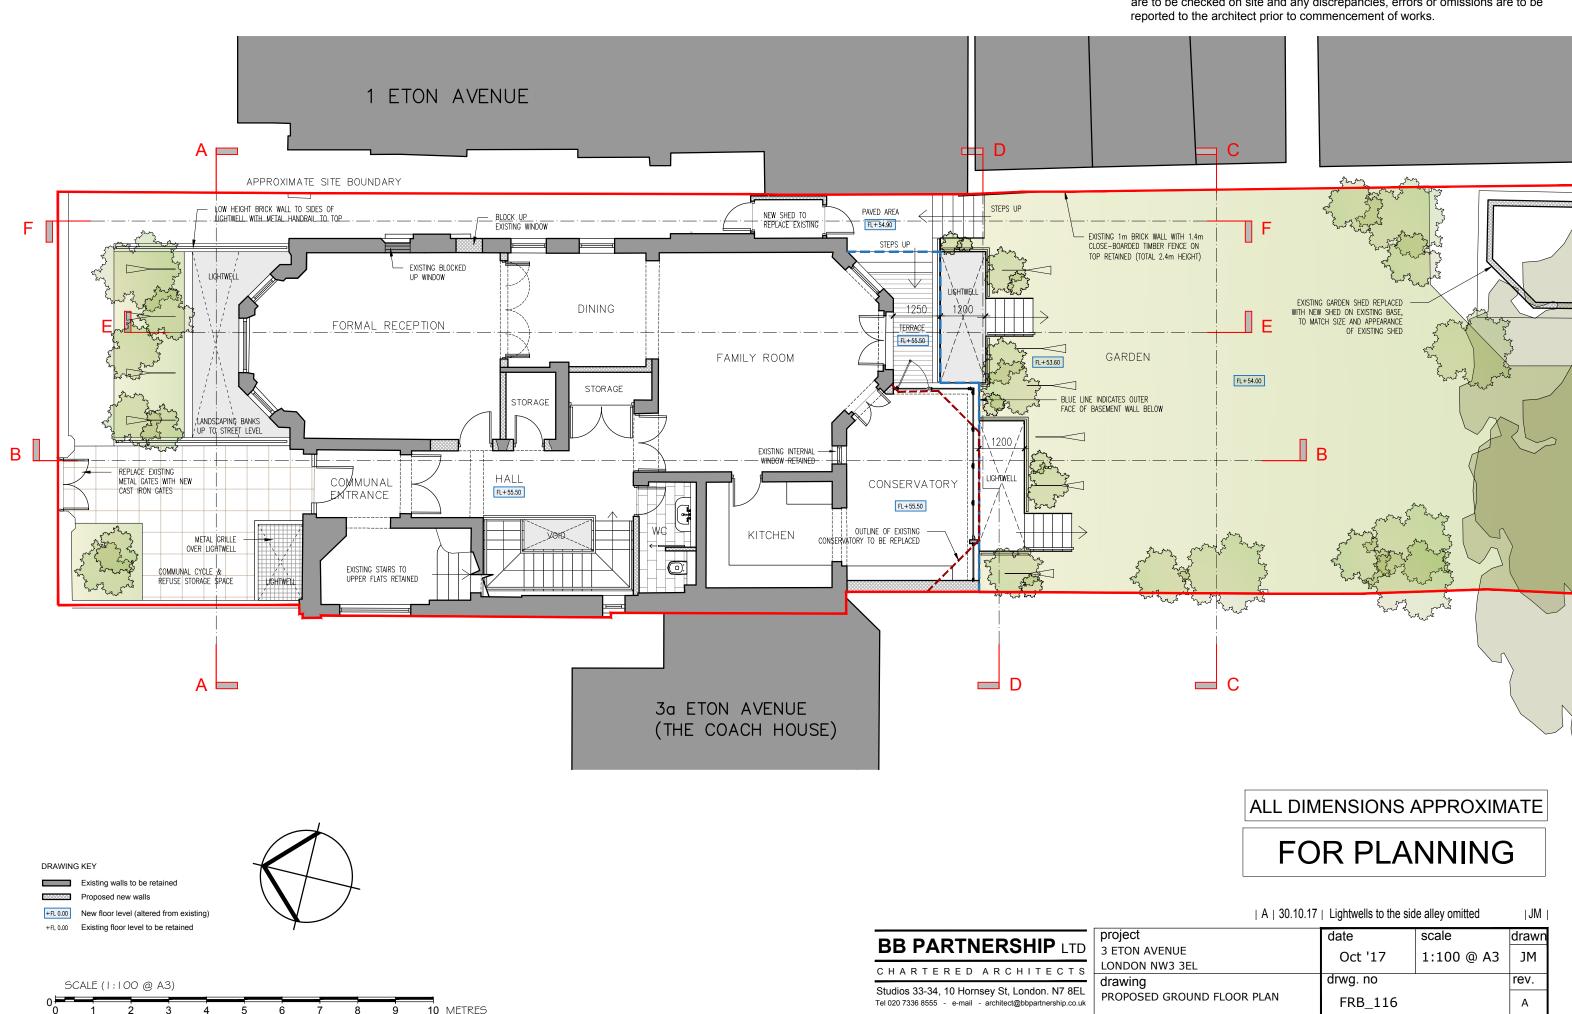

project

3 ETON AVENUE

LONDON NW3 3EL

SCALE (1:100 @ A3)

DRAWING KEY

+FL 0.00 Existing floor level to be retained

This drawing is not to be scaled. Use figured dimensions only. All dimensions are to be checked on site and any discrepancies, errors or omissions are to be reported to the architect prior to commencement of works.

DRAWING KEY

Existing walls to be retained

Proposed new walls

+FL 0.00

Existing floor level to be retained