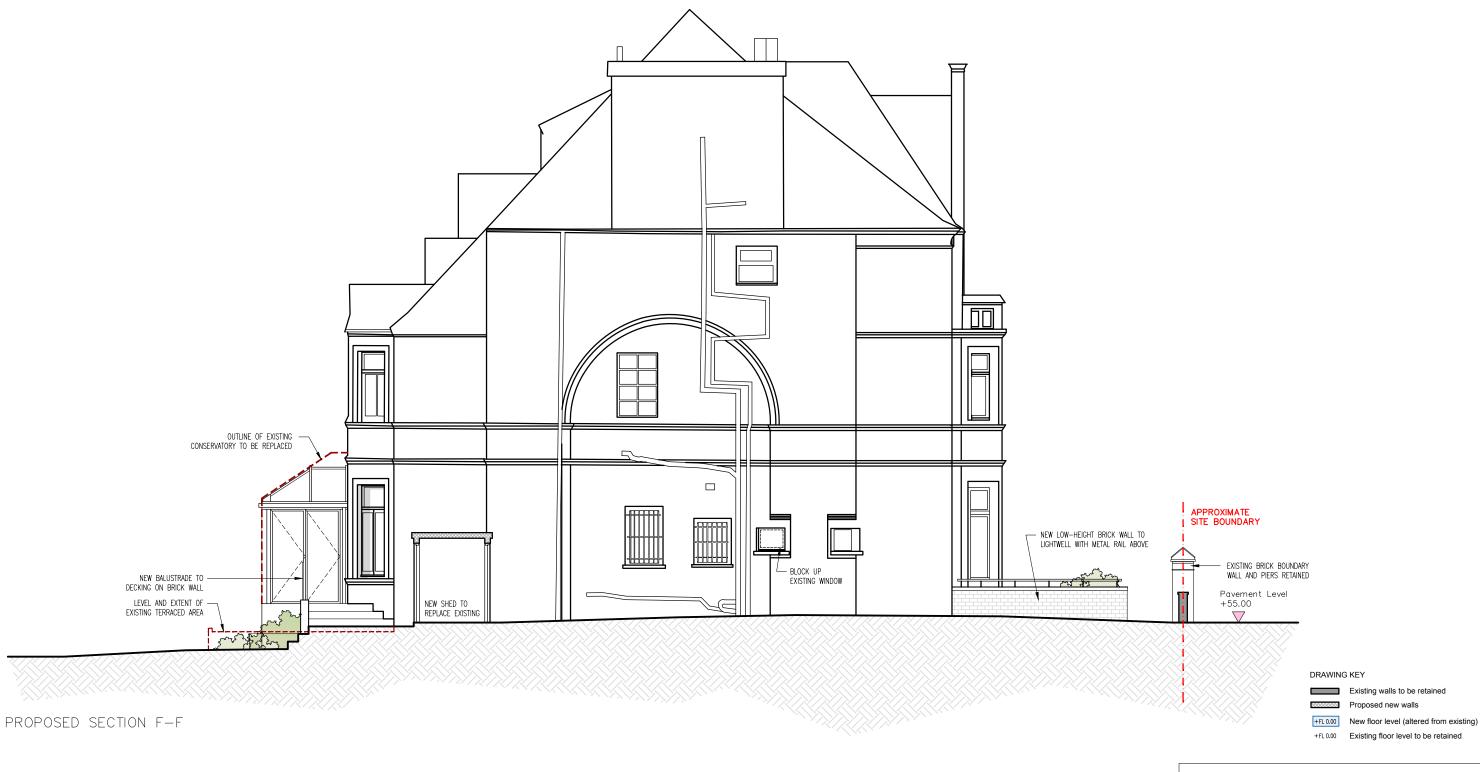

# Note This drawing is not to be scaled. Use figured dimensions only. All dimensions are to be checked on site and any discrepancies, errors or omissions are to be reported to the architect prior to commencement of works. NEW METAL FRAMED CONSERVATORY - EXISTING 1m BRICK WALL WITH 1.4m CLOSE-BOARDED TIMBER FENCE ON TOP RETAINED (TOTAL 2.4m HEIGHT) Ground & Terrace FFL +55.50 Garden Level FFL +54.00 NEW STEPS UP FROM GARDEN LEVEL TO TERRACE LEVEL PLANTING AROUND LIGHTWELLS Lower Ground FFL +52.20 OUTLINE OF LIGHTWELLS IN BACKGROUND