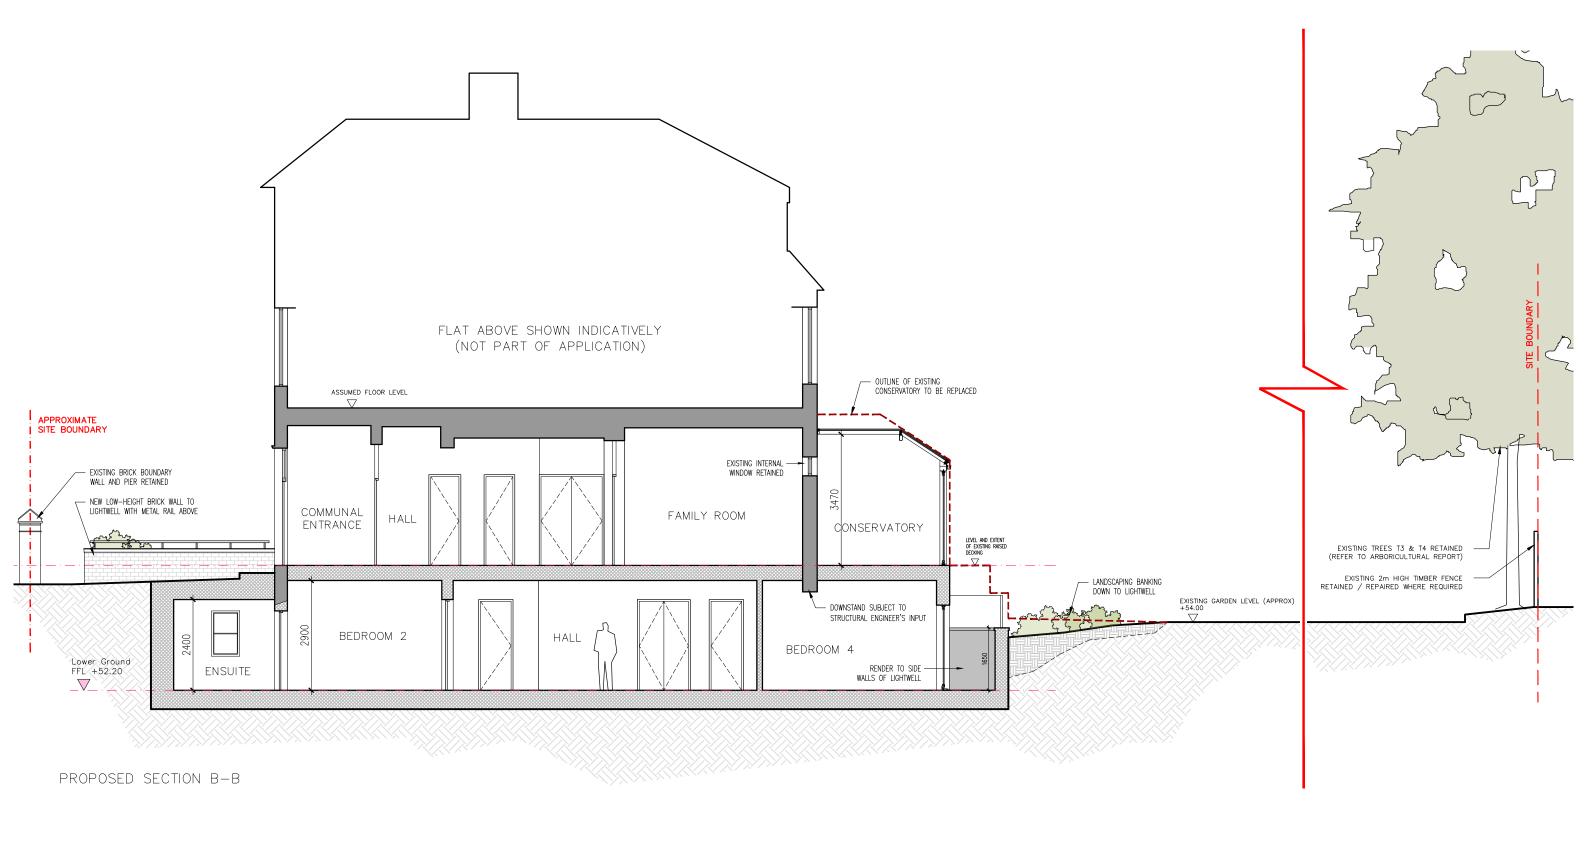

| © 2016 BB PARTNERSHIP I IMI |  |
|-----------------------------|--|

|         | project              | date     | scale       | drawr |
|---------|----------------------|----------|-------------|-------|
| D       | 3 ETON AVENUE        | Oct '17  | 1:100 @ A3  | JM    |
| s       | LONDON NW3 3EL       | OCC 17   | 1.100 @ 7.5 | 31.1  |
| _       | drawing              | drwg. no |             | rev.  |
| L<br>uk | PROPOSED SECTION B-B | FRB_121  |             |       |
|         |                      |          |             |       |

#### DRAWING KEY

Existing walls to be retained Proposed new walls

+FL 0.00 New floor level (altered from existing) +FL 0.00 Existing floor level to be retained