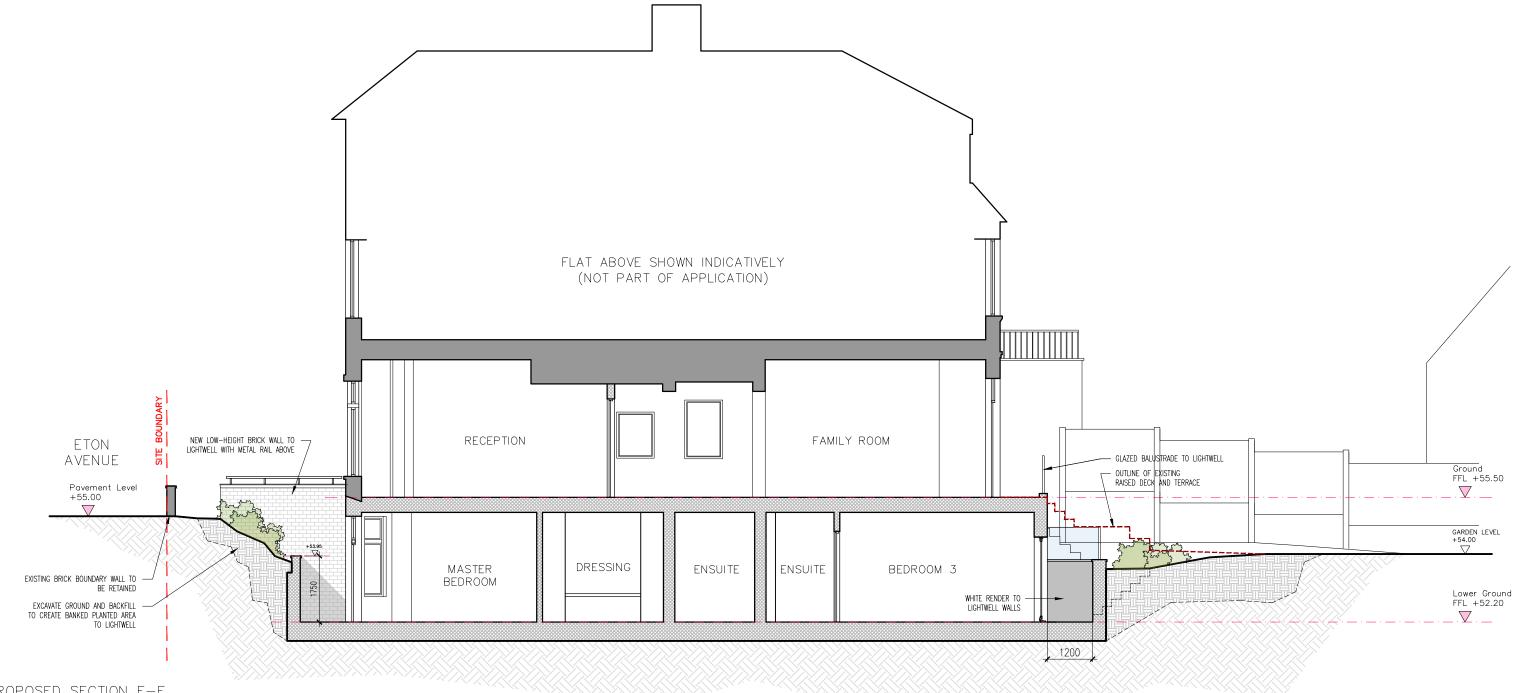

PROPOSED SECTION E-E

+FL 0.00 Existing floor level to be retained

# FOR PLANNING

| A | 01.11.17 | General amendments, site detail added

|                      |          |            | 1 -   |
|----------------------|----------|------------|-------|
| project              | date     | scale      | drawn |
| 3 ETON AVENUE        | Oct '17  | 1:100 @ A3 | JM    |
| LONDON NW3 3EL       | 000 17   | 1.100 @ 75 | ויוכ  |
| drawing              | drwg. no |            | rev.  |
| PROPOSED SECTION E-E | FRB_124  |            | Α     |