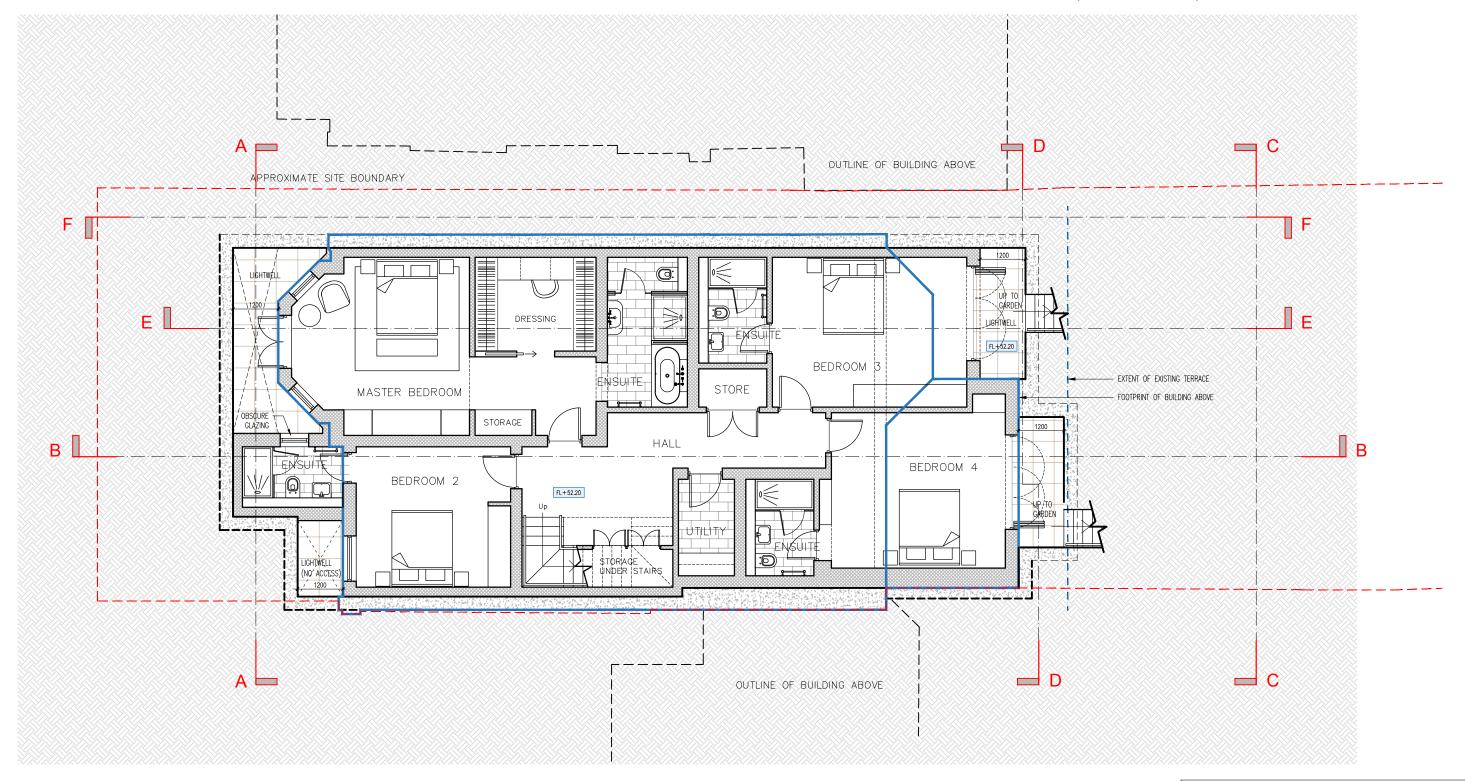

| ED ARCHITECTS                                                       |                                                |                     |
|---------------------------------------------------------------------|------------------------------------------------|---------------------|
| D Hornsey St, London. N7 8EL e-mail - architect@bbpartnership.co.uk | drawing<br>PROPOSED LOWER GROUND<br>FLOOR PLAN | drwg. no<br>FRB_115 |
| RTNERSHIP LIMITED                                                   |                                                |                     |

project

3 ETON AVENUE

LONDON NW3 3EL

SCALE (1:100 @ A3)

DRAWING KEY

+FL 0.00 Existing floor level to be retained

This drawing is not to be scaled. Use figured dimensions only. All dimensions are to be checked on site and any discrepancies, errors or omissions are to be reported to the architect prior to commencement of works.

DRAWING KEY

Existing walls to be retained

Proposed new walls

+FL 0.00

Existing floor level to be retained