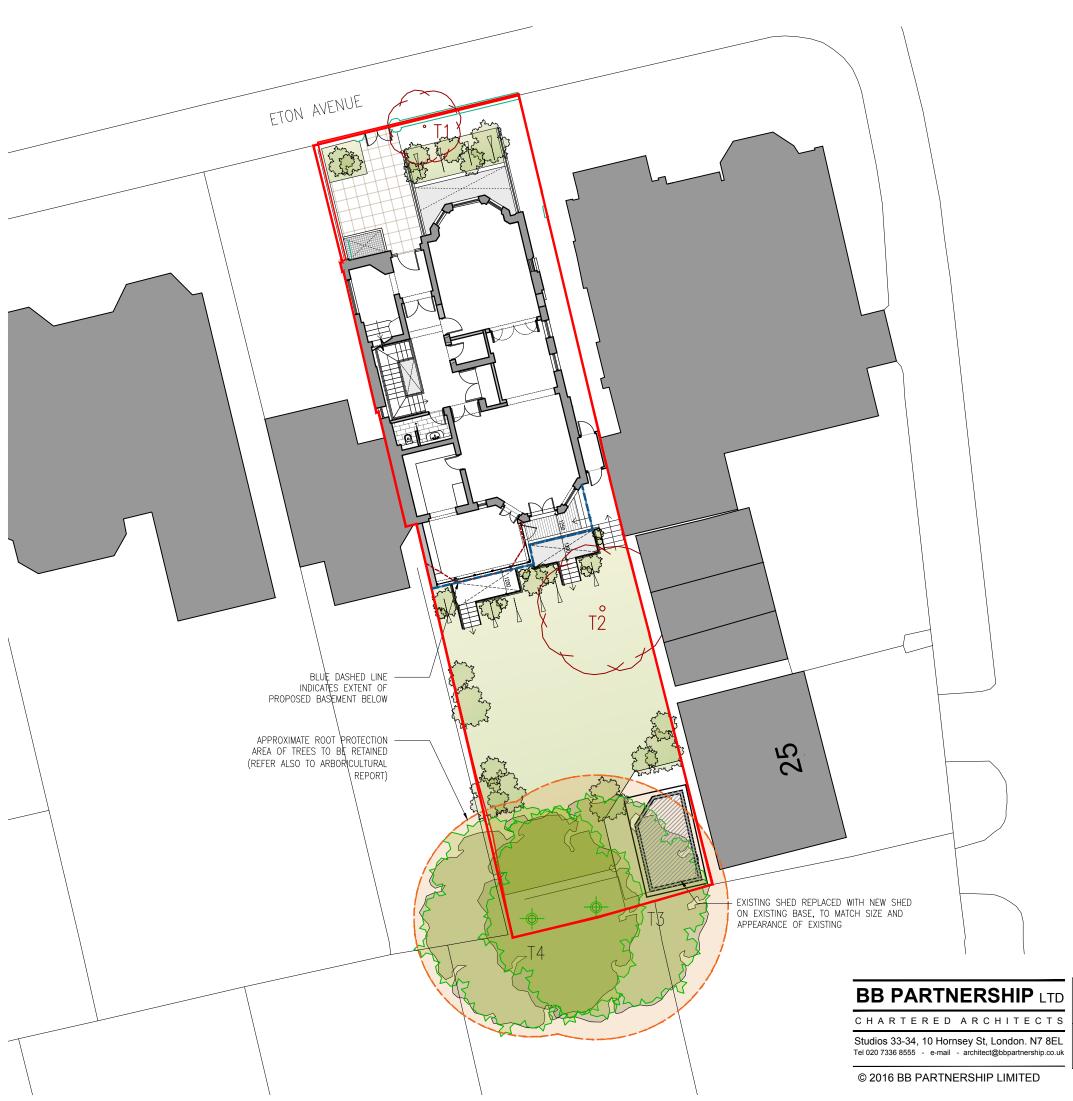

Use figured dimensions only. All dimensions are to be checked on site and any discrepancies, errors or omissions are to be reported to the architect prior to commencement of works.

EXISTING TREES TO BE RETAINED & APPROXIMATE ROOT PROTECTION AREA (REFER TO ARBORICULTURAL IMPACT ASSESSMENT PREPARED BY DR FRANK HOPE)

EXISTING TREES TO BE REMOVED (REFER TO ARBORICULTURAL IMPACT ASSESSMENT PREPARED BY DR FRANK HOPE)

0 METRES

DRAWING TO BE READ IN **CONJUNCTION WITH** ACCOMPANYING ARBORICULTURAL IMPACT ASSESSMENT REPORT PREPARED BY DR FRANK HOPE

ALL DIMENSIONS APPROXIMATE

# FOR PLANNING

C 30.10.17 Scheme revised to show reduced basement JM

B | 02.08.17 | Floor plan revised to client requirements JM I

A 19.07.17 RPA reduced by 20% as advised in the accompanying Arboricultural Impact Assessment JM

| 1 | project                                    | date     | scale       | drawn |
|---|--------------------------------------------|----------|-------------|-------|
|   | 3 Eton Avenue                              | Julv '17 | 1:200 @ A3  | ΙМ    |
| ' | London NW3 3EL                             | July 17  | 11200 @ 713 | 311   |
|   | drawing                                    | drwg. no |             | rev.  |
|   | PROPOSED SITE PLAN & TREE CONSTRAINTS PLAN | FRB_50   |             | С     |

EXISTING TREES TO BE RETAINED & APPROXIMATE ROOT PROTECTION AREA (REFER TO ARBORICULTURAL IMPACT ASSESSMENT PREPARED BY DR FRANK HOPE)

EXISTING TREES TO BE REMOVED (REFER TO ARBORICULTURAL IMPACT ASSESSMENT PREPARED BY DR FRANK HOPE)

0 METRES

DRAWING TO BE READ IN **CONJUNCTION WITH** ACCOMPANYING ARBORICULTURAL **IMPACT ASSESSMENT REPORT** PREPARED BY DR FRANK HOPE

#### ALL DIMENSIONS APPROXIMATE

# FOR PLANNING

| C 30.10.17 | Scheme revised to show reduced basement | JM |
|------------|-----------------------------------------|----|
|------------|-----------------------------------------|----|

B | 02.08.17 | Floor plan revised to client requirements JM I

A 19.07.17 RPA reduced by 20% as advised in the accompanying Arboricultural Impact Assessment

| project              | date     | scale       | drawn |
|----------------------|----------|-------------|-------|
| 3 Eton Avenue        | July '17 | 1:200 @ A3  | ΙМ    |
| London NW3 3EL       | July 17  | 1.200 @ 7.5 | 111   |
| drawing              | drwg. no |             | rev.  |
| TREE PROTECTION PLAN | FRB_51   |             | С     |