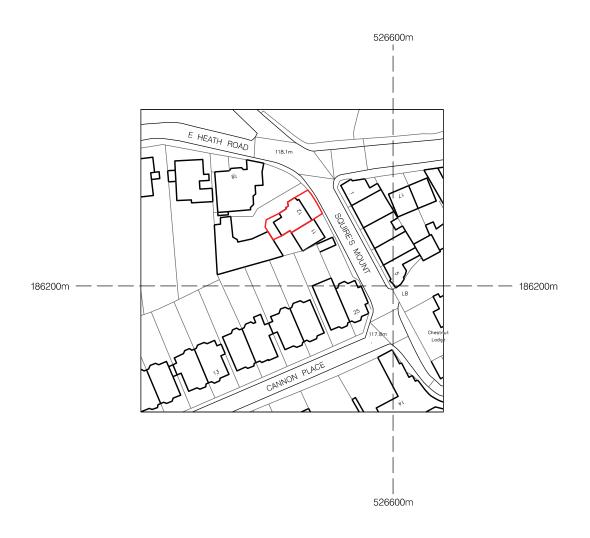

NORTH

\*Crown Copyright. All rights reserved. Licence no. 100019980

|  | CALE 1:1250 @ A4 DATE: OCTOBER 2017 DRAWING No. 3192 / L / 01 REV. |  |  |  | This drawing is the Copyright of From Architects. Any copying in part or whole must be with the opportunity in writing of From Architects. Administration be checked on a few prior to commencement of works. This drawing should not be scaled . This drawing is to be read in conjunction with all associated written specifications. |  |
|--|--------------------------------------------------------------------|--|--|--|-----------------------------------------------------------------------------------------------------------------------------------------------------------------------------------------------------------------------------------------------------------------------------------------------------------------------------------------|--|
|  |                                                                    |  |  |  | ARCHITECTS • DESIGNERS • PLANNERS                                                                                                                                                                                                                                                                                                       |  |
|  | 12 SQUIRES MOUNT, HAMPSTEAD, LONDON, NW3 1ED                       |  |  |  | 90 BOROUGH HIGH STREET LONDON SE1 1LL  Tel 020 7407 3700 - Fax: 020 7407 3800 email- proun@proun.co.uk                                                                                                                                                                                                                                  |  |