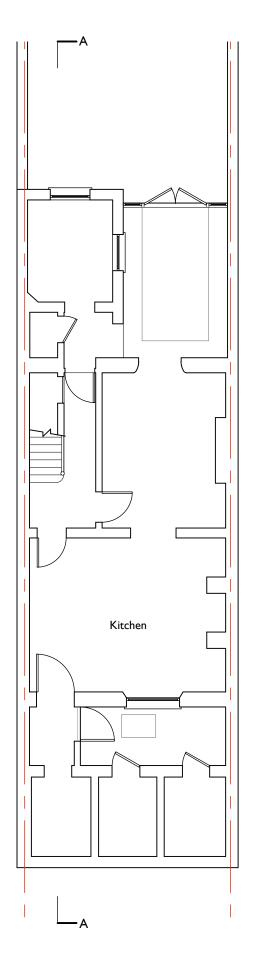

**First Floor Plan** Master bedrooms and bathroom converted to two bedrooms and a bathroom

**Basement Plan** 

**Ground Floor Plan** 