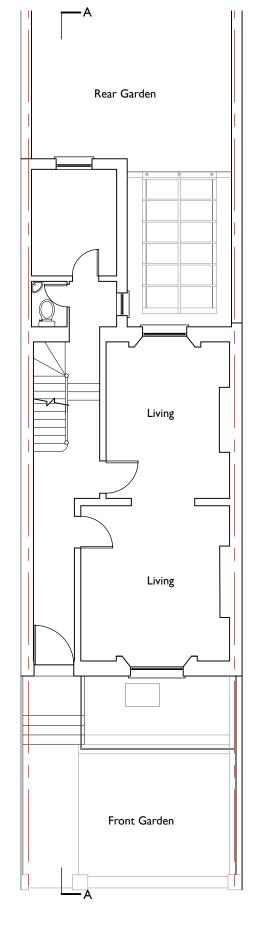

**First Floor Plan** Master bedrooms and bathroom converted to two bedrooms and a bathroom

**Basement Plan** 

**Ground Floor Plan** 