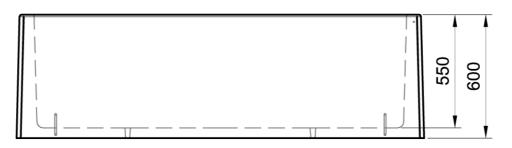

# **ACQUARIO PLANTER**

Modular, rectangular and monolithic planter manufactured from concrete, equipped with drainage holes.

# REINFORCING

The planter is reinforced and fitted with lifting eyes in the bottom of the planter for handling.