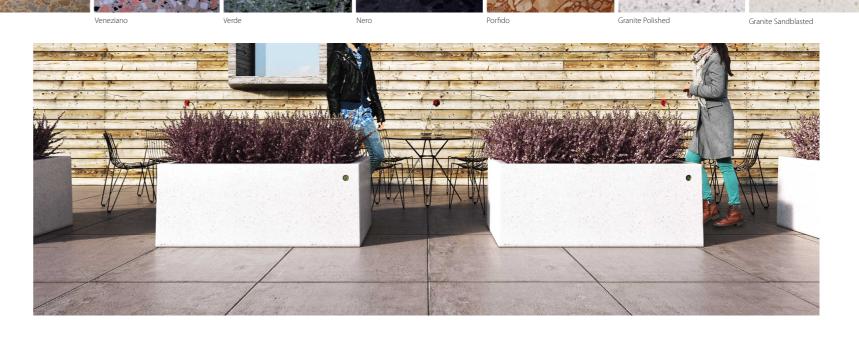

# **ACQUARIO PLANTER**

Modular, rectangular and monolithic planter manufactured from concrete, equipped with drainage holes.

### FINISHING

The planter is completely sandblasted and then covered with a transparent anti-decay coating, or, upon request, with nanotechnology and/or anti-graffiti products. All edges are rounded or made blunt.