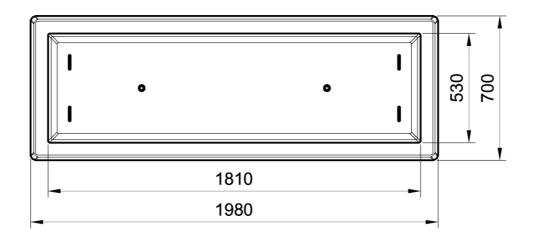

# **ACQUARIO PLANTER**

Modular, rectangular and monolithic planter manufactured from concrete, equipped with drainage holes.

# REINFORCING

The planter is reinforced and fitted with lifting eyes in the bottom of the planter for handling.