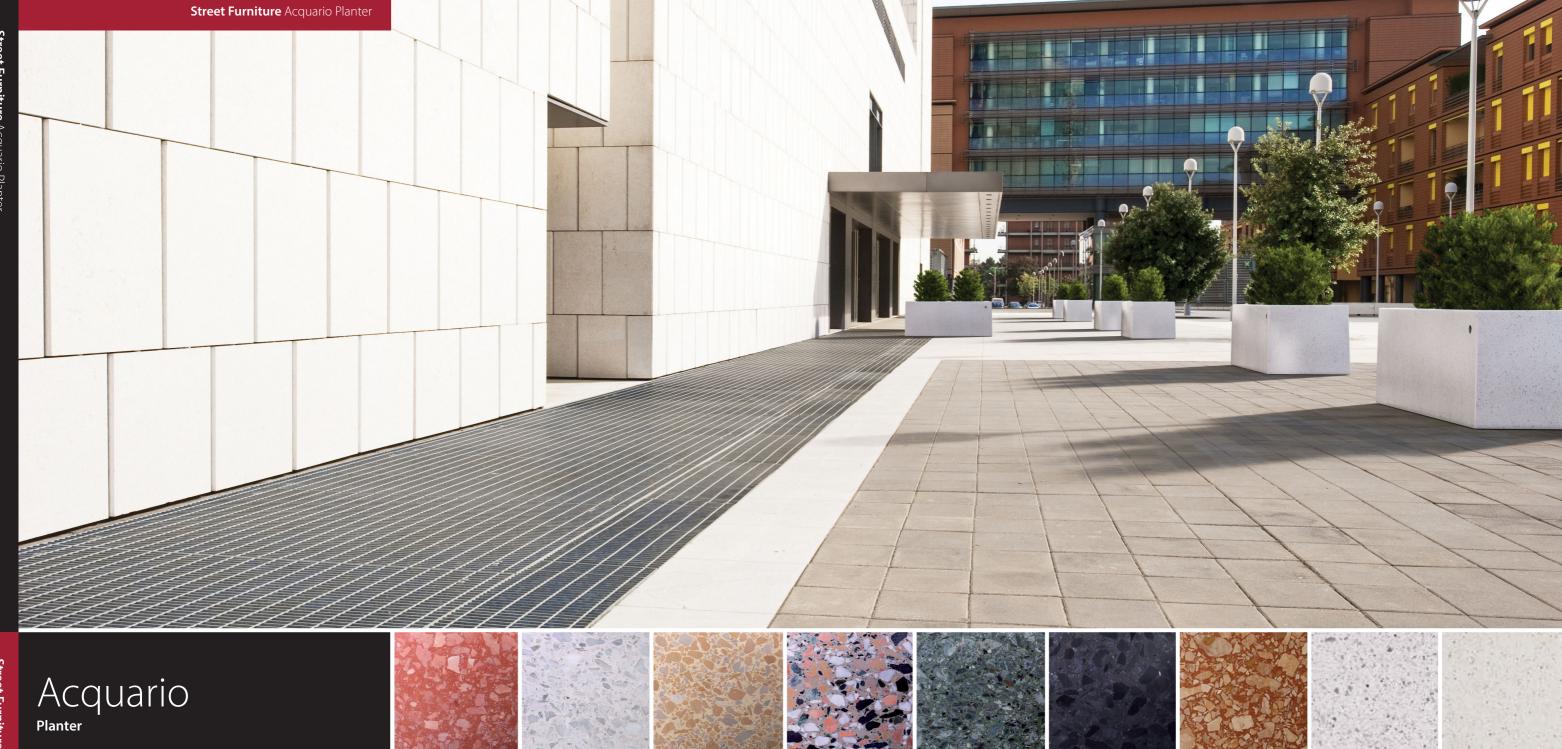

# **ACQUARIO PLANTER**

Modular, rectangular and monolithic planter manufactured from concrete, equipped with drainage holes.

### MATERIAL

The planter can be manufactured using the precious stone colour palette or from white granite conglomerate.

#### Acquario Planter