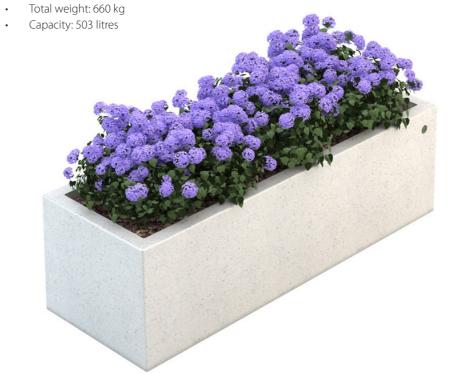

# **ACQUARIO PLANTER**

Modular, rectangular and monolithic planter manufactured from concrete, equipped with drainage holes.