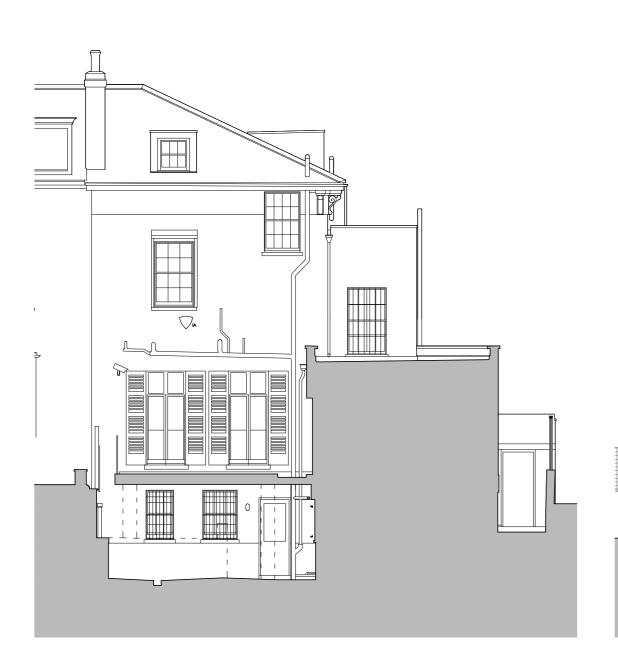

## ELEVATIONS EXISTING NORTH WEST KITCHEN SECTION SOUTH WEST

| 300111 WL31 |             |           |
|-------------|-------------|-----------|
| JOB NO:     | 47QG        |           |
| DRAWN BY:   | JP          |           |
| SIZE:       | A3          |           |
| STATUS:     | PLANNING    |           |
| DATE:       | 11.10.2017  |           |
| DRAWING:    | SCALE @ A3: | REVISION: |
| 2001.2      | 1:100       |           |