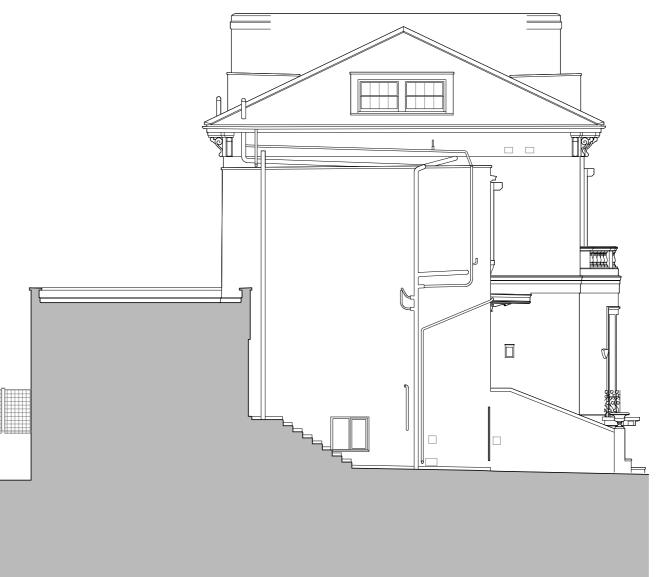

## ELEVATIONS EXISTING NORTH WEST KITCHEN SECTION SOUTH WEST

| 300111 WL31 |             |           |
|-------------|-------------|-----------|
| JOB NO:     | 47QG        |           |
| DRAWN BY:   | JP          |           |
| SIZE:       | A3          |           |
| STATUS:     | PLANNING    |           |
| DATE:       | 11.10.2017  |           |
| DRAWING:    | SCALE @ A3: | REVISION: |
| 2001.2      | 1:100       |           |