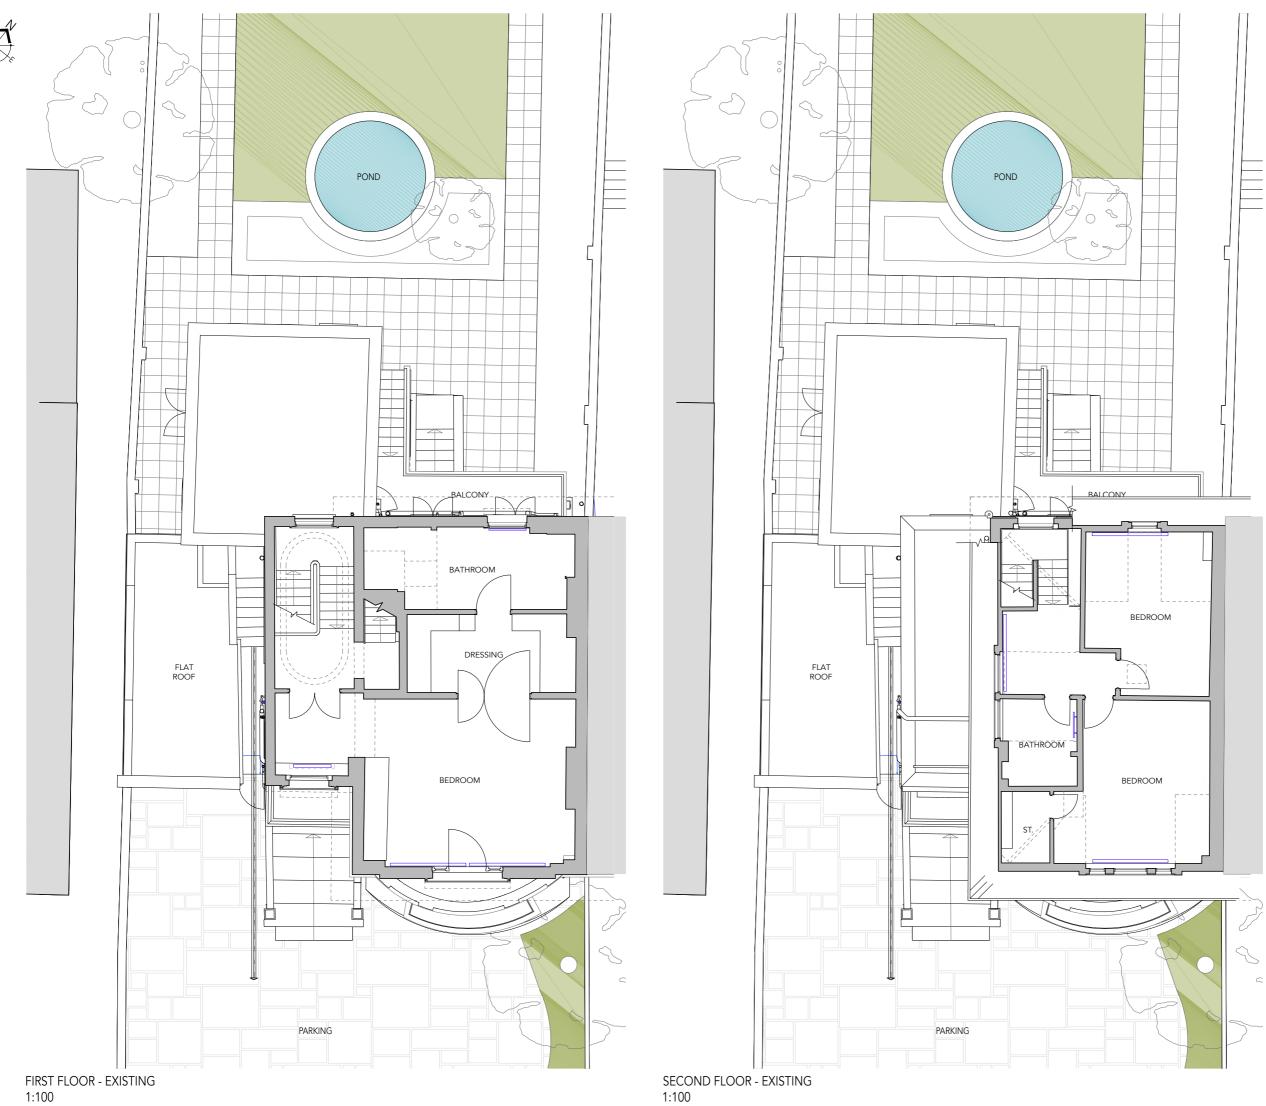

DIMENSIONS IN MILLIMETERS UNLESS OTHERWISE STATED

1:100 SCALE (m)

CLIENT:

PRIVATE PROJECT:

47 QUEEN'S GROVE LONDON, NW8

TITLE:

EXISTING FIRST FLOOR SECOND FLOOR

| JOB NO:   | 47QG        |           |
|-----------|-------------|-----------|
| DRAWN BY: | JP          |           |
| SIZE:     | A3          |           |
| STATUS:   | PLANNING    |           |
| DATE:     | 11.10.2017  |           |
| DRAWING:  | SCALE @ A3: | REVISION: |
| 1001.3    | 1:100       |           |