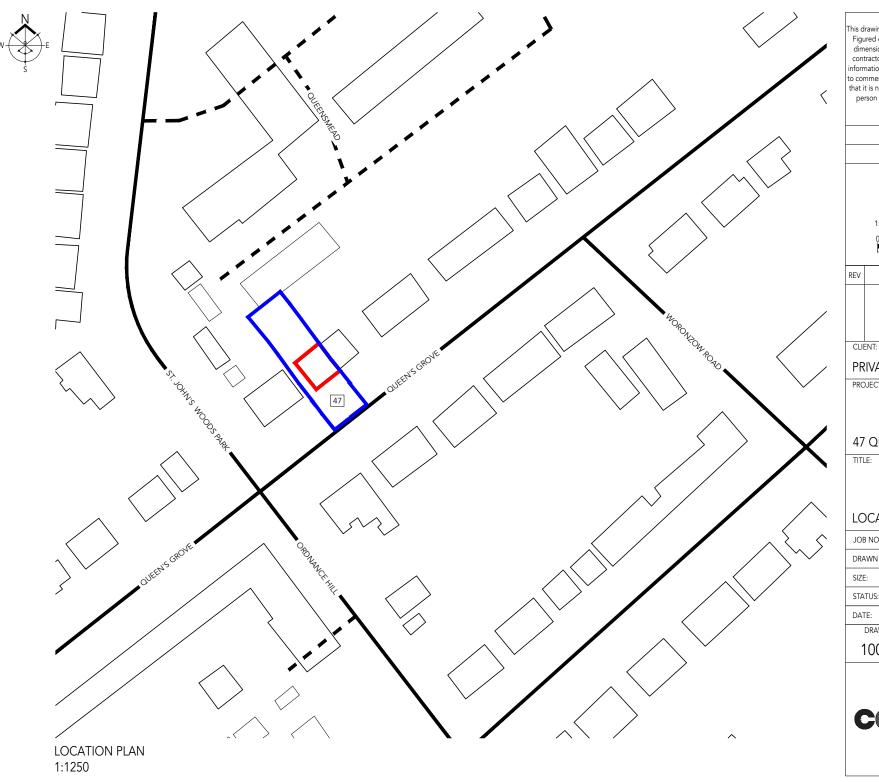

**PRIVATE** 

PROJECT:

47 QUEEN'S GROVE

LOCATION PLAN

| JOB NO:   | 47QG        |           |
|-----------|-------------|-----------|
| DRAWN BY: | JP          |           |
| SIZE:     | A4          |           |
| STATUS:   | PLANNING    |           |
| DATE:     | 11.10.2017  |           |
| DRAWING:  | SCALE @ A4: | REVISION: |
| 1000.2    | 1:1250      |           |