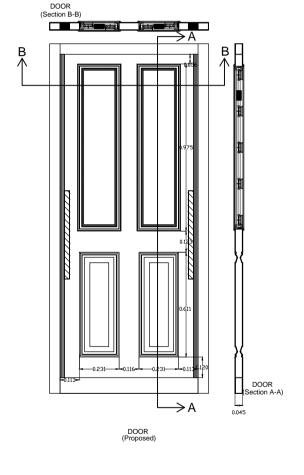

## PROPOSED COMPOSITE DOOR TO BROADLY MATCH EXISTING

50cm

Notes: Please note actual door fenestration will be one of four opinion on door choice from as attached to this application. for this application 'Evesham' has been shown as it most closely resembles the existing.

## WALKER MANAGEMENT

EMPLOYER'S AGENTS & PROJECT MANAGERS LION HOUSE, 242 BALLARDS LANE LONDON N12 0EP TEL: 020 8446 5537

E-MAIL: INFO@WALKERMANAGMENT.CO.UK

PROPOSED ELEVATIONS AND DOOR

Flat 1, 322 Finchley Road, NW3 7AG