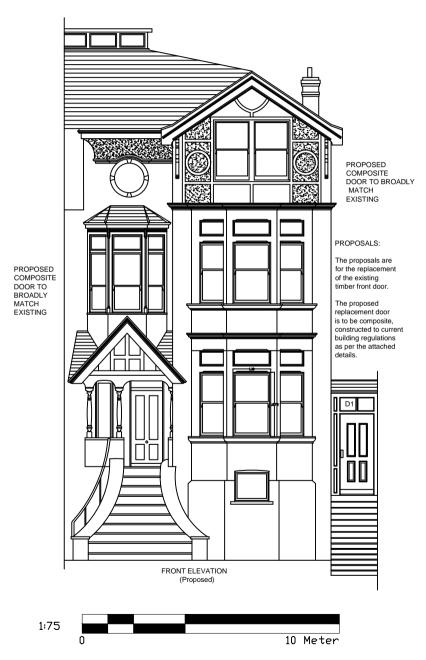

## PROPOSED COMPOSITE DOOR TO BROADLY MATCH EXISTING

50cm

Notes: Please note actual door fenestration will be one of four opinion on door choice from as attached to this application. for this application 'Evesham' has been shown as it most closely resembles the existing.

## WALKER MANAGEMENT

EMPLOYER'S AGENTS & PROJECT MANAGERS LION HOUSE, 242 BALLARDS LANE LONDON N12 0EP TEL: 020 8446 5537

E-MAIL: INFO@WALKERMANAGMENT.CO.UK

PROPOSED ELEVATIONS AND DOOR

Flat 1, 322 Finchley Road, NW3 7AG