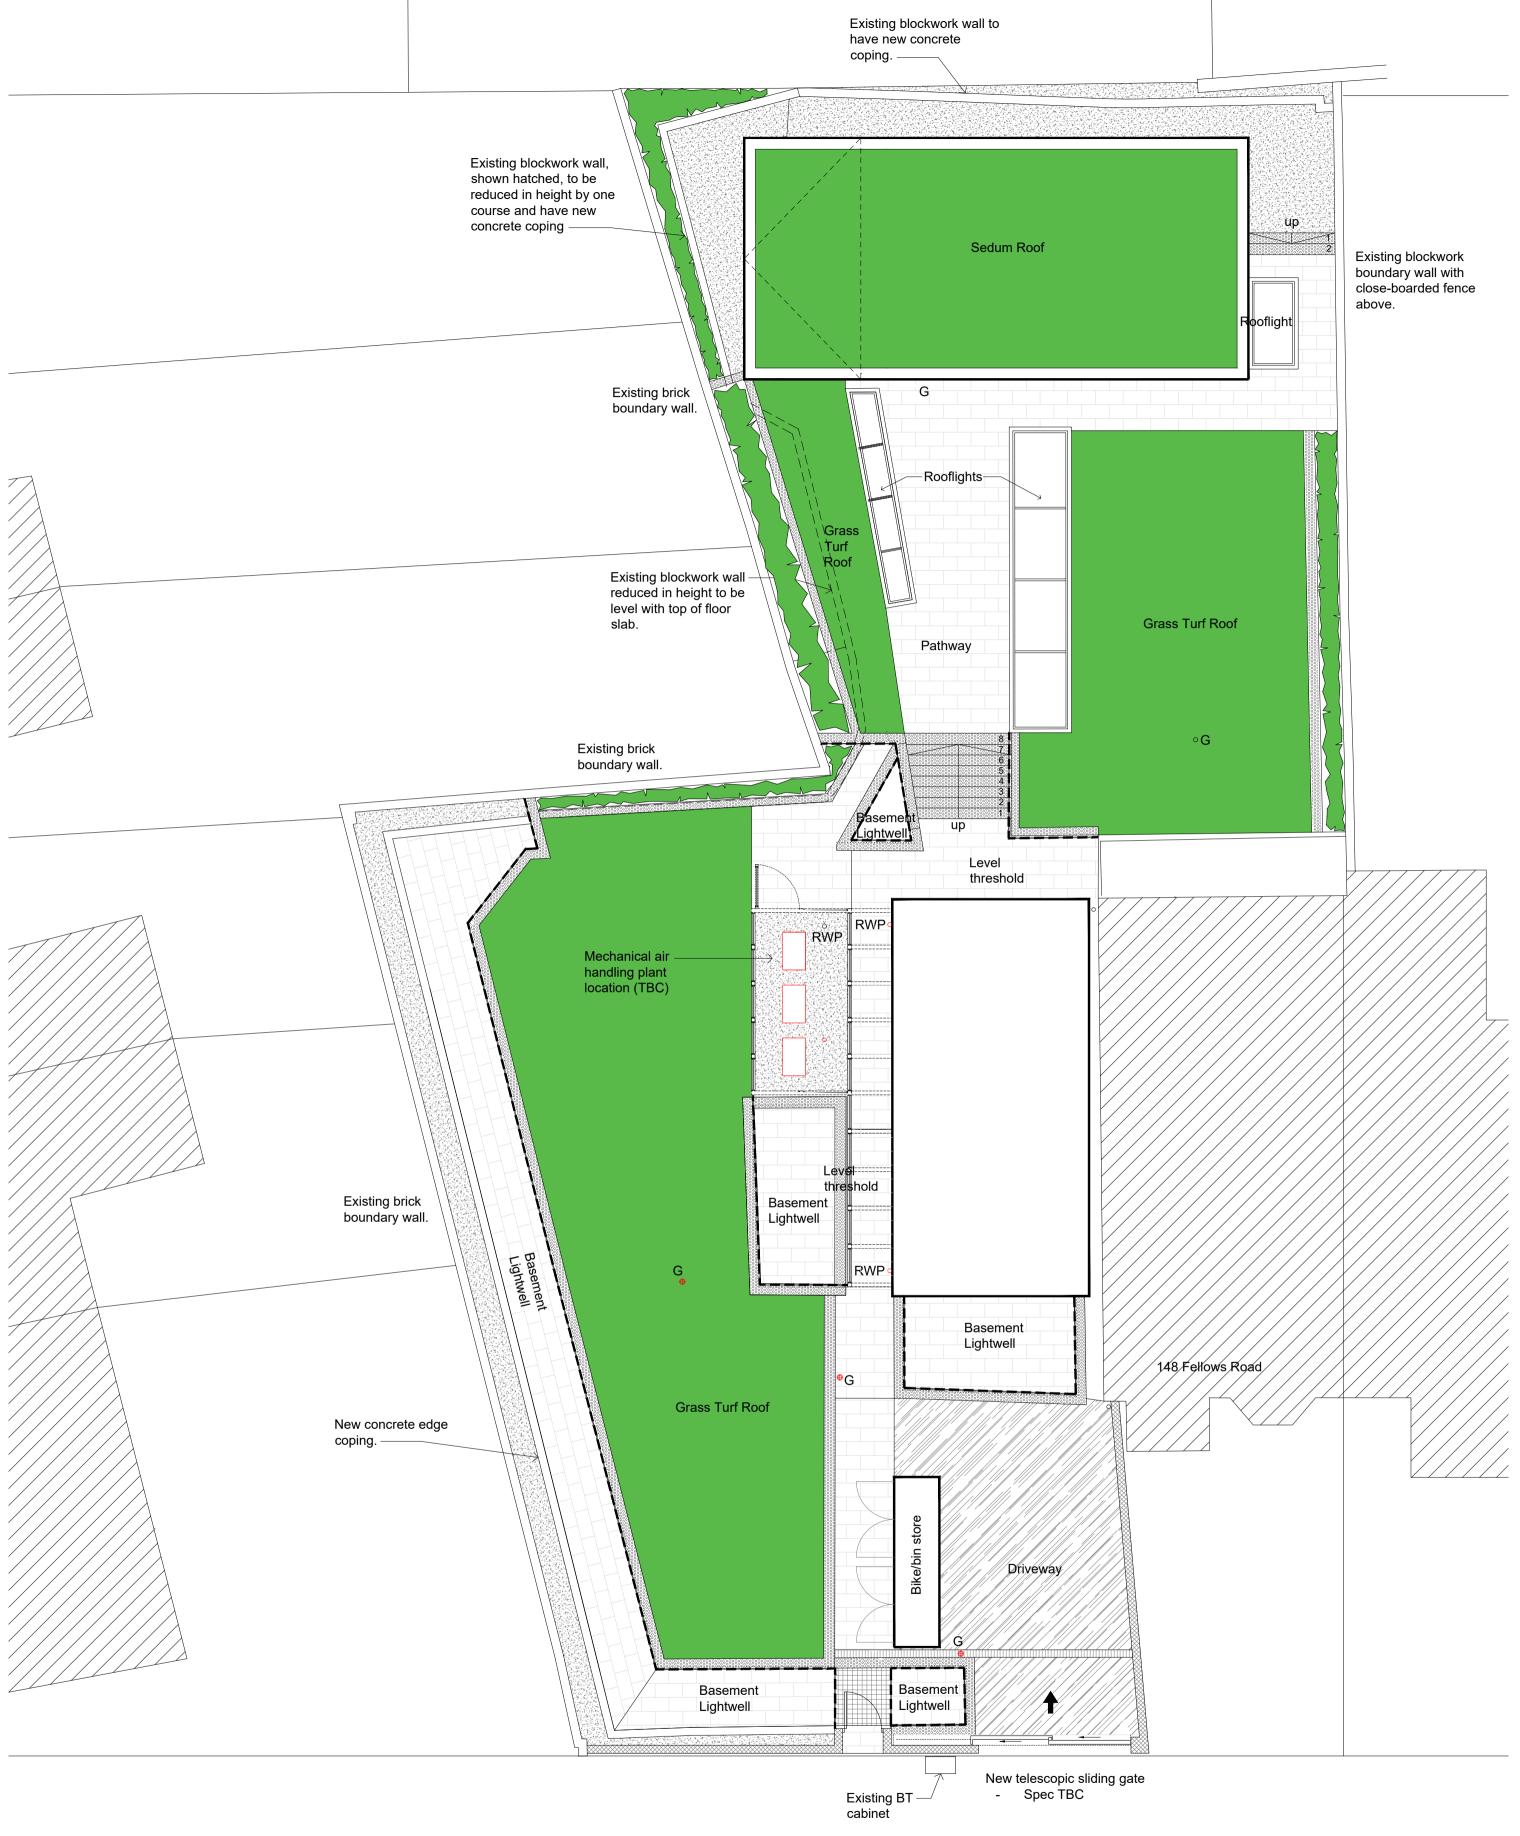

KEY PLAN

CLIENT

DRAWING

Fellows Cottage Ltd

PROJECT Fellows Road London NW3 3JH

Proposed Site Plan

SCALE 1:100 PAPER A1

DWG NO FEL101 001

PRELIMINARY

DATE Oct 2017

01

REV

| External Finishes |                                                                                                                           |
|-------------------|---------------------------------------------------------------------------------------------------------------------------|
|                   | Footpath paving to final selection on sub-base to Civil Engineers specification                                           |
|                   | Resin-bound gravel to final selection on sub-base to Civil Engineers specification                                        |
|                   | 10mm rounded gravel, max 40mm deep,<br>to final selection on weed barrier on<br>sub-base to Civil Engineers specification |
|                   | Grass turf on growing medium and waterproof/ drainage layers to specialist details and specification.                     |
|                   | Metal grate bridge link to final selection and details                                                                    |
|                   | Vitrified plank paving to final selection on sub-base to Civil Engineers specification and separate details.              |
|                   | Soft landscaping/area of planting                                                                                         |
|                   | Linear surface water drainage channel                                                                                     |
|                   | New rendered blockwork boundary walling to separate details                                                               |

HEALTH AND SAFETY INFORMATION REF CONSTRUCTION RISKS

ALL DIMENSIONS TO BE CONFIRMED ON SITE BY THE CONTRACTOR PRIOR TO CONSTRUCTION

DO NOT SCALE FROM THIS DRAWING