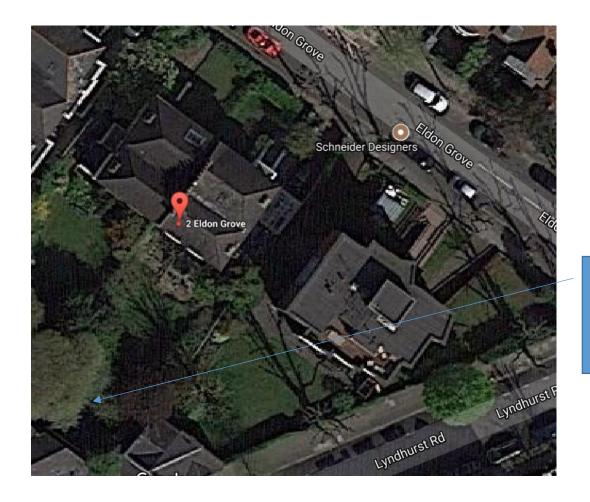

# 2017/4582/P2 Eldon Grove

View of the front of 2 Eldon Grove which is a semi-detached property.

2 Eldon Grove

Satellite view of Eldon Grove and surroundings

Rear garden area affected by the proposal

#### **Site Description**

The site is located on the southwest side of Eldon Grove in close proximity to its junction with Lyndhurst Road that lies to the southeast. It consists of a 3-storey semi-detached villa with raised ground floor that was built in the early 1860s. The site has a substantial rear garden with a mix of large and small trees and shrubs. The property forms part of a pair with no. 3 Eldon Grove.

The neighbouring two storey properties at nos. 11a and 11b Lyndhurst Road are located at the side and rear of the rear garden of the application site. The south western boundary of the application site is adjacent to the side elevation of no. 11b and the south eastern boundary is adjacent to the side elevation of no. 11a.