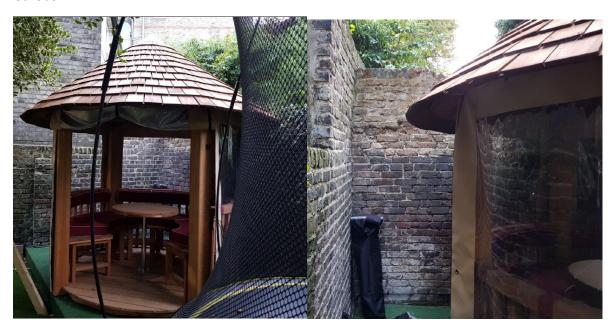

## Gazebo

#### 2.0 Proposal

- 2.1 Planning permission is sought for the installation of a wooden climbing wall, a wooden playhouse and a timber Gazebo located in the southeast part of the rear garden of the single family dwelling house. They would be located adjacent to the boundaries with nos. 11a and 11b Lyndhurst Grove and no. 3 Eldon Grove. The structures have already been installed therefore permission is being sought retrospectively.
- 2.2 The children play equipment consist of three separate timber structures.
  - <u>Playhouse</u>: The timber play house is located along with gable wall of No11a Lyndhurst Road and measures approximately 1.5m in depth by 5.3m in width and has an overall height of 3.9m (taken at the highest point). The upper level of the playhouse is accessible by a ladder.
  - <u>Climbing Wall</u>: The timber climbing wall is located approximately 0.75m from the gable wall of No11b Lyndhurst Road and measures approximately 5 m in width and 3m in height.
  - <u>Gazebo</u>: The timber gazebo is located in the southwest corner of the rear garden around 0.80-0.85m from the rear boundary wall with No11b Lyndhurst Road and in close proximity to the boundary wall with No. 3 Eldon Grove. It is a circular structure with a diameter of approximately 2.1m and measures approximately 2.9m in height to the ridge of the pitched roof. The gazebo is raised on a 300mm (approximately) concrete plinth.