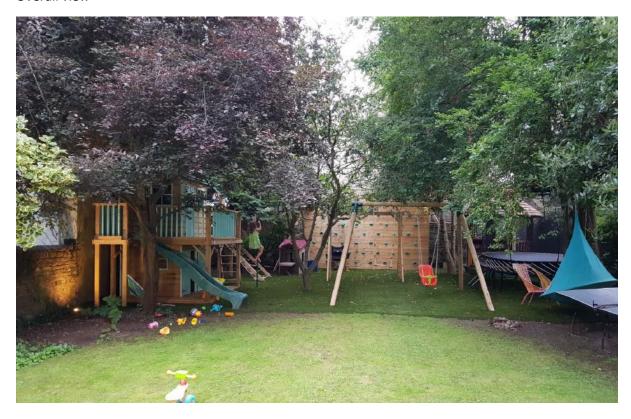

# Overall view

| <b>Delegated Report</b>                                                                                                                                      | Analysis sh     | eet              | Expiry Date:                 | 09/10/2017 |  |  |
|--------------------------------------------------------------------------------------------------------------------------------------------------------------|-----------------|------------------|------------------------------|------------|--|--|
| (Members Briefing)                                                                                                                                           |                 |                  | Consultation<br>Expiry Date: | 05/10/2017 |  |  |
| Officer                                                                                                                                                      |                 | Application Nu   | ımber(s)                     |            |  |  |
| Matthias Gentet                                                                                                                                              |                 | 2017/4582/P      |                              |            |  |  |
| Application Address                                                                                                                                          | Drawing Numbers |                  |                              |            |  |  |
| 2 Eldon Grove<br>LONDON<br>NW3 5PS                                                                                                                           |                 | See draft decisi | on notice                    |            |  |  |
| PO 3/4 Area Team Sign                                                                                                                                        | nature C&UD     | Authorised Off   | icer Signature               |            |  |  |
|                                                                                                                                                              |                 |                  |                              |            |  |  |
| Proposal(s)                                                                                                                                                  |                 |                  |                              |            |  |  |
| Installation of a wooden children's playhouse, children's climbing wall, circular timber gazebo in the rear garden of a dwelling (Class C3) [Retrospective]. |                 |                  |                              |            |  |  |
| Recommendation(s): Grant conditional planning permission                                                                                                     |                 |                  |                              |            |  |  |
| Application Type: Householder Application                                                                                                                    |                 |                  |                              |            |  |  |

- 3.3 In relation to development in the rear garden, CPG1 states that it should ensure its siting, location, scale and design to have minimal visual impact and be visually subordinate to the host garden, ensure building heights will retain visibility over garden walls and fences, use materials which complement the host property and overall character of the area, where the method of construction should minimise any impact on trees, and address any impacts of development upon water run-off and groundwater flows.
- The existing rear garden measures approximately 27m in length with an area of 344 sq. m. The main house is located approximately 18m from the nearest play structure (the playhouse). Collectively the play equipment occupies approximately 110 sq. m of the rear garden (31%). However the footprint of all of the equipment is much smaller at 17.25 sq. m which equates to 5% of the garden area. Overall the proposed structures are not considered excessive and would not result in the loss of a significant amount of garden space which contributes to the character of the conservation area. Although this part of the garden appears cluttered with play structures that also includes monkey bars, swings and a trampoline, when viewed within the site as a whole, they appear subordinate within this substantially sized rear garden.
- 3.5 The rear part of the garden is relatively well screened on the southeastern boundary from surrounding public vantage points by soft landscaping including a number of large mature trees. The playhouse, at 3.9m in height at its highest point, is located adjacent to the southeastern boundary brick wall and 2-storey side elevation of no. 11a Lyndhurst Road. Due to its height and location, it would not restrict views over garden walls or fences as it is viewed against the 2-storey side elevation of no. 11a Lyndhurst Road. The climbing wall is located approximately 0.7m from the boundary brick wall and 2-storey side elevation of the property at no. 11b Lyndhurst Road. This structure would also allow views over the neighbouring garden walls due to its location and height. The gazebo is located in the southwestern part of the rear garden and would be mainly screened by the 2.6m high section of the brick boundary wall with no. 3 Eldon Road. Given the fact that the structures are mainly screened from views due to their heights and locations next to existing boundary walls and elevations of neighbouring houses, the proposal would maintain the openness of views across the gardens from neighbouring properties and would be considered acceptable.
- 3.6 The structures are constructed from timber. Some parts of the play equipment (mainly the playhouse) have been painted green (roofs) and a pale blue colour (the windows, doors and spandrels of the walkways around the playhouse). Although this would not match the brick built neighbouring properties and boundary walls it is a suitable material for garden structures helping them to integrate with the surrounding vegetation and rear gardens.
- 3.7 The proposed structures, due their nature, form and scale are considered visually subordinate with the rear garden of the application site and would not have a harmful visual impact on the character or appearance of the site or the surrounding conservation area.