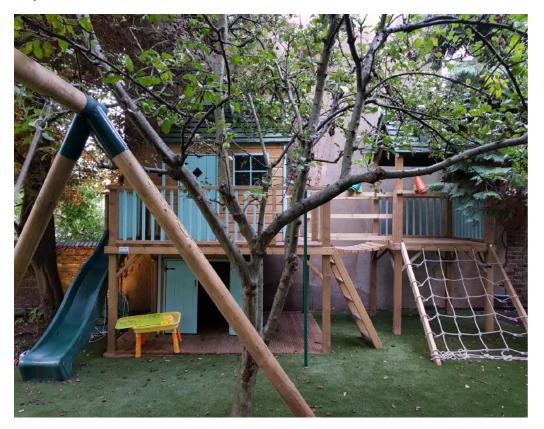

#### 2.0 Proposal

- 2.1 Planning permission is sought for the installation of a wooden climbing wall, a wooden playhouse and a timber Gazebo located in the southeast part of the rear garden of the single family dwelling house. They would be located adjacent to the boundaries with nos. 11a and 11b Lyndhurst Grove and no. 3 Eldon Grove. The structures have already been installed therefore permission is being sought retrospectively.
- 2.2 The children play equipment consist of three separate timber structures.
  - <u>Playhouse</u>: The timber play house is located along with gable wall of No11a Lyndhurst Road and measures approximately 1.5m in depth by 5.3m in width and has an overall height of 3.9m (taken at the highest point). The upper level of the playhouse is accessible by a ladder.
  - <u>Climbing Wall</u>: The timber climbing wall is located approximately 0.75m from the gable wall of No11b Lyndhurst Road and measures approximately 5 m in width and 3m in height.
  - <u>Gazebo</u>: The timber gazebo is located in the southwest corner of the rear garden around 0.80-0.85m from the rear boundary wall with No11b Lyndhurst Road and in close proximity to the boundary wall with No. 3 Eldon Grove. It is a circular structure with a diameter of approximately 2.1m and measures approximately 2.9m in height to the ridge of the pitched roof. The gazebo is raised on a 300mm (approximately) concrete plinth.

- 3.3 In relation to development in the rear garden, CPG1 states that it should ensure its siting, location, scale and design to have minimal visual impact and be visually subordinate to the host garden, ensure building heights will retain visibility over garden walls and fences, use materials which complement the host property and overall character of the area, where the method of construction should minimise any impact on trees, and address any impacts of development upon water run-off and groundwater flows.
- The existing rear garden measures approximately 27m in length with an area of 344 sq. m. The main house is located approximately 18m from the nearest play structure (the playhouse). Collectively the play equipment occupies approximately 110 sq. m of the rear garden (31%). However the footprint of all of the equipment is much smaller at 17.25 sq. m which equates to 5% of the garden area. Overall the proposed structures are not considered excessive and would not result in the loss of a significant amount of garden space which contributes to the character of the conservation area. Although this part of the garden appears cluttered with play structures that also includes monkey bars, swings and a trampoline, when viewed within the site as a whole, they appear subordinate within this substantially sized rear garden.
- 3.5 The rear part of the garden is relatively well screened on the southeastern boundary from surrounding public vantage points by soft landscaping including a number of large mature trees. The playhouse, at 3.9m in height at its highest point, is located adjacent to the southeastern boundary brick wall and 2-storey side elevation of no. 11a Lyndhurst Road. Due to its height and location, it would not restrict views over garden walls or fences as it is viewed against the 2-storey side elevation of no. 11a Lyndhurst Road. The climbing wall is located approximately 0.7m from the boundary brick wall and 2-storey side elevation of the property at no. 11b Lyndhurst Road. This structure would also allow views over the neighbouring garden walls due to its location and height. The gazebo is located in the southwestern part of the rear garden and would be mainly screened by the 2.6m high section of the brick boundary wall with no. 3 Eldon Road. Given the fact that the structures are mainly screened from views due to their heights and locations next to existing boundary walls and elevations of neighbouring houses, the proposal would maintain the openness of views across the gardens from neighbouring properties and would be considered acceptable.
- 3.6 The structures are constructed from timber. Some parts of the play equipment (mainly the playhouse) have been painted green (roofs) and a pale blue colour (the windows, doors and spandrels of the walkways around the playhouse). Although this would not match the brick built neighbouring properties and boundary walls it is a suitable material for garden structures helping them to integrate with the surrounding vegetation and rear gardens.
- 3.7 The proposed structures, due their nature, form and scale are considered visually subordinate with the rear garden of the application site and would not have a harmful visual impact on the character or appearance of the site or the surrounding conservation area.

- 3.10 The playhouse includes a walkway that provides access to an upper floor level. It is at a height of 2.2m. When standing on the walkway oblique views would be possible over the southeastern 1.5m high boundary wall into the rear garden of Eldon Court. Given the fact that the communal garden to the rear of Eldon Court is already overlooked by the residents of this building, it is not considered that the oblique views gained from this part of the playhouse would be so harmful to the amenity of these occupiers as to recommend refusal. The upper level of the playhouse also affords views towards the southwestern boundary wall with no. 3 Eldon Grove. It must be noted that the boundary wall is stepped in height from 2.6m to 2m and includes a number of large trees within the rear garden of the neighbouring property. The separation distance between the playhouse and no.3 is 6m. This together with the fact that any direct views from the walkway would only be possible into the rear part of the garden of no. 3 which is screened be trees, it is considered that there would be no harmful overlooking of this property.
- 3.11 The wooden structures would be solely used by children on a temporary basis for play activities during certain times of the day. Due to its nature, siting and design it is considered that the wooden play equipment would not cause a harmful impact on the amenity of the neighbouring properties in terms of overlooking, loss of privacy or loss of daylight.