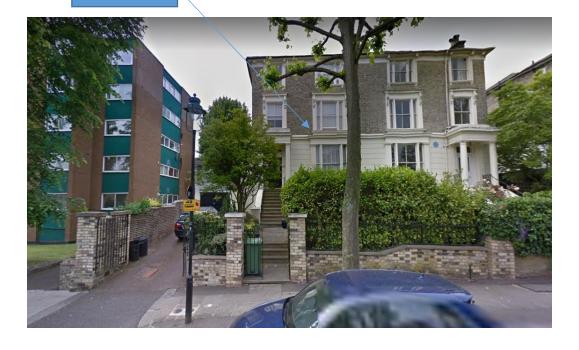

# 2017/4582/P2 Eldon Grove

View of the front of 2 Eldon Grove which is a semi-detached property.

2 Eldon Grove

Satellite view of Eldon Grove and surroundings

Rear garden area affected by the proposal

#### **Site Description**

The site is located on the southwest side of Eldon Grove in close proximity to its junction with Lyndhurst Road that lies to the southeast. It consists of a 3-storey semi-detached villa with raised ground floor that was built in the early 1860s. The site has a substantial rear garden with a mix of large and small trees and shrubs. The property forms part of a pair with no. 3 Eldon Grove.