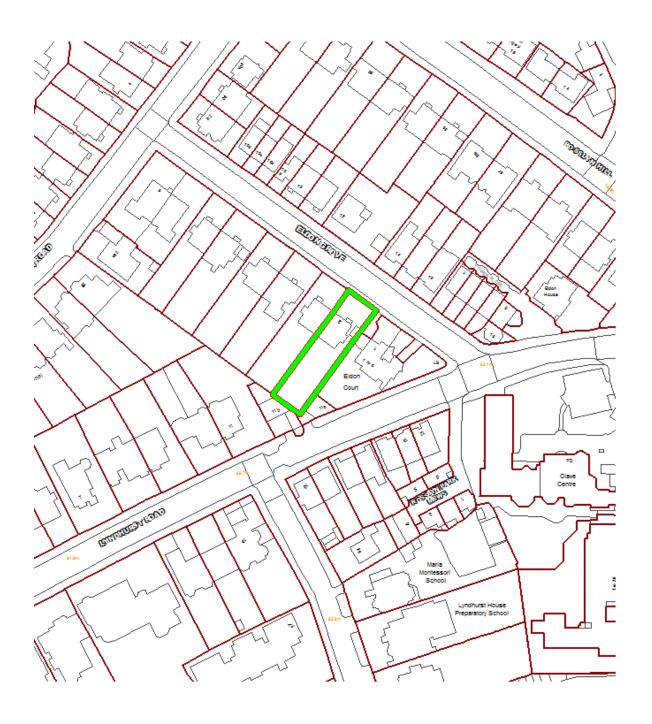

#### **Site Description**

The site is located on the southwest side of Eldon Grove in close proximity to its junction with Lyndhurst Road that lies to the southeast. It consists of a 3-storey semi-detached villa with raised ground floor that was built in the early 1860s. The site has a substantial rear garden with a mix of large and small trees and shrubs. The property forms part of a pair with no. 3 Eldon Grove.

This part of Eldon Grove comprises semi-detached properties that are set back from the road with large rear gardens. To the south east of the application site is a modern residential block known as Eldon Court. The rear elevation of the property and southeastern side boundary are partly visible through the soft landscaping from Lyndhurst Road across Eldon Courts rear garden.

The neighbouring two storey properties at nos. 11a and 11b Lyndhurst Road are located at the side and rear of the rear garden of the application site. The south western boundary of the application site is adjacent to the side elevation of no. 11b and the south eastern boundary is adjacent to the side elevation of no. 11a.

The property is not listed but is located within Fitzjohns and Netherhall Conservation Area and is identified within the Fitzjohn's/Netherhall Conservation Area Statement as being a positive contributor.