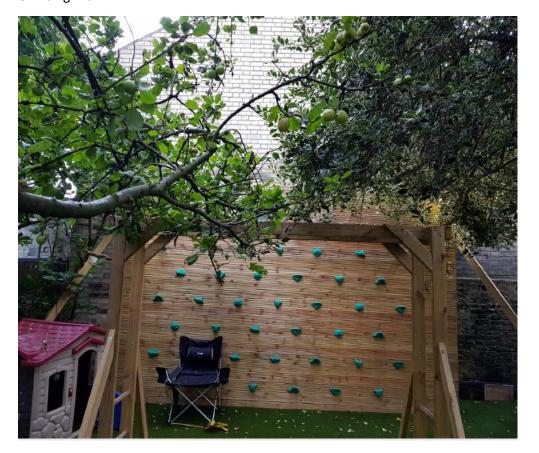

# Playhouse

Climbing Wall

#### 2.0 Proposal

- 2.1 Planning permission is sought for the installation of a wooden climbing wall, a wooden playhouse and a timber Gazebo located in the southeast part of the rear garden of the single family dwelling house. They would be located adjacent to the boundaries with nos. 11a and 11b Lyndhurst Grove and no. 3 Eldon Grove. The structures have already been installed therefore permission is being sought retrospectively.
- 2.2 The children play equipment consist of three separate timber structures.
  - <u>Playhouse</u>: The timber play house is located along with gable wall of No11a Lyndhurst Road and measures approximately 1.5m in depth by 5.3m in width and has an overall height of 3.9m (taken at the highest point). The upper level of the playhouse is accessible by a ladder.
  - <u>Climbing Wall</u>: The timber climbing wall is located approximately 0.75m from the gable wall of No11b Lyndhurst Road and measures approximately 5 m in width and 3m in height.
  - <u>Gazebo</u>: The timber gazebo is located in the southwest corner of the rear garden around 0.80-0.85m from the rear boundary wall with No11b Lyndhurst Road and in close proximity to the boundary wall with No. 3 Eldon Grove. It is a circular structure with a diameter of approximately 2.1m and measures approximately 2.9m in height to the ridge of the pitched roof. The gazebo is raised on a 300mm (approximately) concrete plinth.