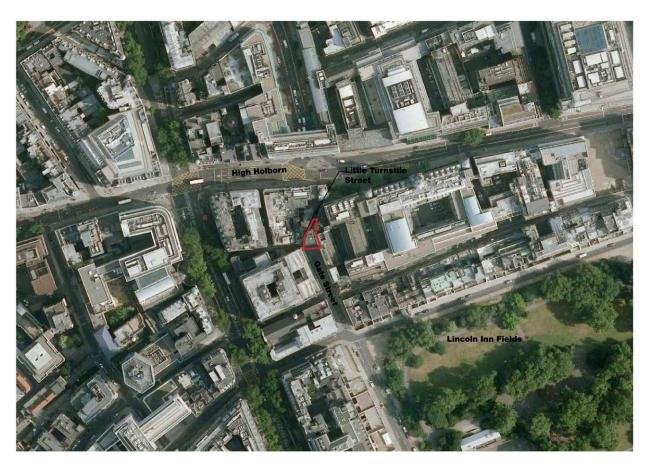

# **Site Description**

The application site is located at the north east corner of Gate Street, at the junction with Little Turnstile. The site adjoins No.8 Gate Street and No.6 Little Turnstile/242-246 High Holborn to the east.