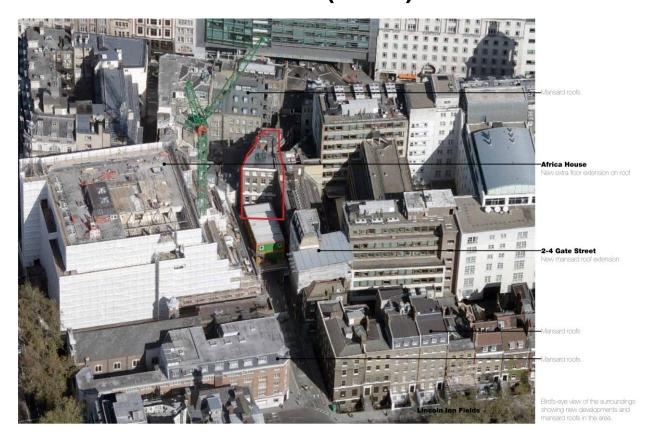

'The existing north elevation apex already tappers to a narrow point within the narrow Little Turnstile Lane leading from Gate Street to High Holborn. The unusual arrangement of the site has a particularly Dickensian feel, created by the unusual shape and individuality of the Victorian facades, positioned within a street pattern of interesting passages and views. For these reasons the building contributes positively to the character and appearance of this very tight knit part of central London.

The proposed scheme is considered to retain this intrinsic character and appearance whilst adding accommodation and improving the access to the building.

The lift shaft would be clad in brickwork to match the existing building. The extension would retain the form of the building as well as the interest to the passage without compromising the ability to walk through the busy lane. The extension would include small windows to the north elevation of the façade adding interest in a similar manner to the existing fenestration arrangement to this façade.

The mansard roof would add a visible floor to the building. However the mansard has been designed to relate to the architectural style and proportions of the façade below. Moreover the existing building is unusually tall. As a result the mansard features a pitch of 74 degrees (contrary to mansard guidance within CPG1). This mansard roof would only reinforce the elegance of the building and provide greater interest completing the terminating of the vista along Gate Street facing north from Lincolns Inn Fields. The building would remain a consistent height with neighbouring and adjacent building and would not be higher or feel out of place in