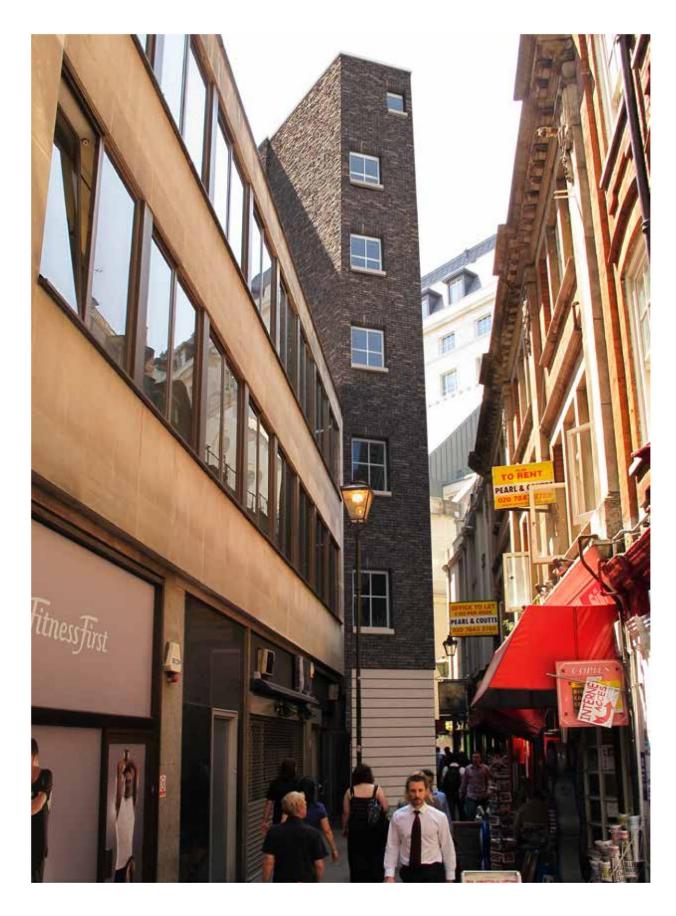

# **Aerial View (North)**

**Existing Gate Street Elevation** 

**Proposed Gate Street Elevation** 

Existing view of Gate Street from Turnstille Street (south)

Proposed view of Gate Street from Turnstille Street (south)

The proposed scheme is considered to retain this intrinsic character and appearance whilst adding accommodation and improving the access to the building.

The lift shaft would be clad in brickwork to match the existing building. The extension would retain the form of the building as well as the interest to the passage without compromising the ability to walk through the busy lane. The extension would include small windows to the north elevation of the façade adding interest in a similar manner to the existing fenestration arrangement to this façade.

The mansard roof would add a visible floor to the building. However the mansard has been designed to relate to the architectural style and proportions of the façade below. Moreover the existing building is unusually tall. As a result the mansard features a pitch of 74 degrees (contrary to mansard guidance within CPG1). This mansard roof would only reinforce the elegance of the building and provide greater interest completing the terminating of the vista along Gate Street facing north from Lincolns Inn Fields. The building would remain a consistent height with neighbouring and adjacent building and would not be higher or feel out of place in