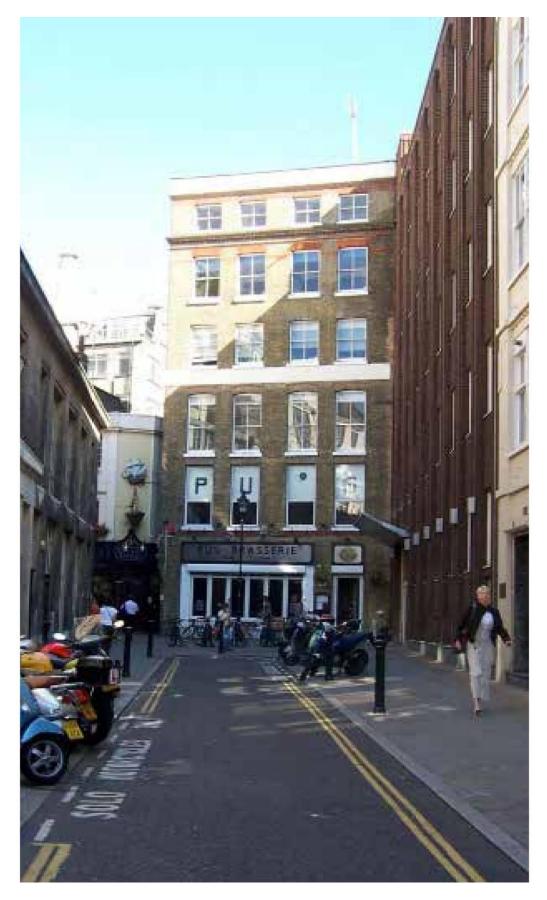

'The existing north elevation apex already tappers to a narrow point within the narrow Little Turnstile Lane leading from Gate Street to High Holborn. The unusual arrangement of the site has a particularly Dickensian feel, created by the unusual shape and individuality of the Victorian facades, positioned within a street pattern of interesting passages and views. For these reasons the building contributes positively to the character and appearance of this very tight knit part of central London.

this regard.

The existing commercial frontage comprises a faux spread panel of timber painted openings, with a small stall riser and glazing above. Given this type of detailing would be more characteristic of a retail unit, as opposed to a restaurant, the alteration of this element is considered appropriate. The proposal would retain the opening and materials but remove the stall riser in place of glazing without harm to the character and appearance of the building.