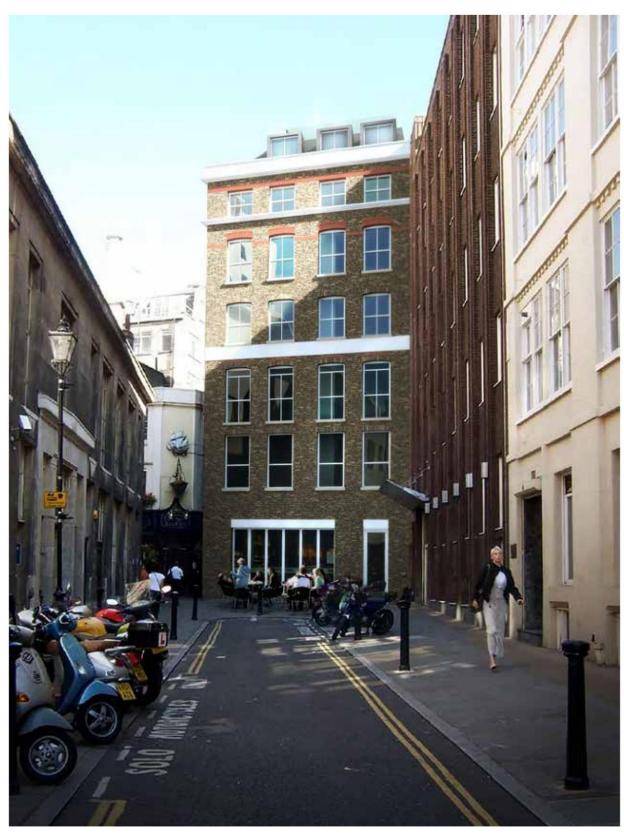

# **Aerial View (North)**

**Existing Gate Street Elevation** 

**Proposed Gate Street Elevation** 

Existing view of Gate Street from Turnstille Street (south)

Proposed view of Gate Street from Turnstille Street (south)

#### 6. Design related issues/townscape

- As noted above regarding the previous approval the policy position is similar except for the adoption of the new Local Plan (2017). However the relevant policies D1 and D2 are broadly similar to the previous LDF polices and therefore see no material change in the policy to warrant reconsideration of the proposal in design terms. Camden Planning Guidance 1 Design has also been updated since the previous application was granted permission and as such has been fully considered throughout the process of this application.
- 6.2 The officer's report associated with extant permission stated:

'The existing north elevation apex already tappers to a narrow point within the narrow Little Turnstile Lane leading from Gate Street to High Holborn. The unusual arrangement of the site has a particularly Dickensian feel, created by the unusual shape and individuality of the Victorian facades, positioned within a street pattern of interesting passages and views. For these reasons the building contributes positively to the character and appearance of this very tight knit part of central London.

The proposed scheme is considered to retain this intrinsic character and appearance whilst adding accommodation and improving the access to the building.

The lift shaft would be clad in brickwork to match the existing building. The extension would retain the form of the building as well as the interest to the passage without compromising the ability to walk through the busy lane. The extension would include small windows to the north elevation of the façade adding interest in a similar manner to the existing fenestration arrangement to this façade.

The mansard roof would add a visible floor to the building. However the mansard has been designed to relate to the architectural style and proportions of the façade below. Moreover the existing building is unusually tall. As a result the mansard features a pitch of 74 degrees (contrary to mansard guidance within CPG1). This mansard roof would only reinforce the elegance of the building and provide greater interest completing the terminating of the vista along Gate Street facing north from Lincolns Inn Fields. The building would remain a consistent height with neighbouring and adjacent building and would not be higher or feel out of place in

this regard.

The existing commercial frontage comprises a faux spread panel of timber painted openings, with a small stall riser and glazing above. Given this type of detailing would be more characteristic of a retail unit, as opposed to a restaurant, the alteration of this element is considered appropriate. The proposal would retain the opening and materials but remove the stall riser in place of glazing without harm to the character and appearance of the building.

In terms of detailed design, the proposed roof, rear extension and elevational alterations to the shopfront in respect of size, scale and materials proposed is considered appropriate to the character and appearance of the main building. The elements (quality of materials and finished appearance) shall however be secured by way of condition.'