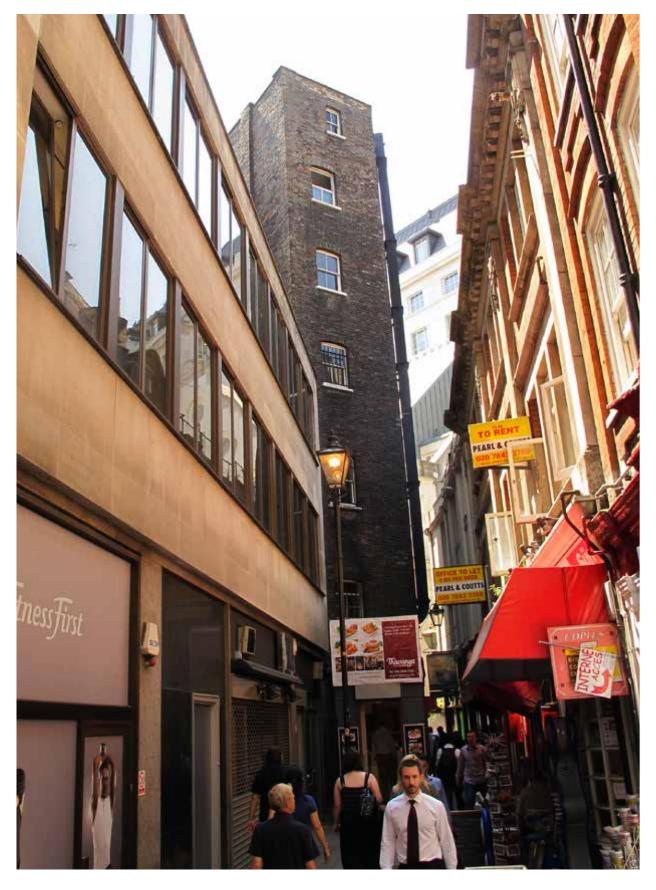

# **Aerial View (North)**

**Existing Gate Street Elevation** 

**Proposed Gate Street Elevation** 

Existing view of Gate Street from Turnstille Street (south)

Proposed view of Gate Street from Turnstille Street (south)

# **Site Description**

The application site is located at the north east corner of Gate Street, at the junction with Little Turnstile. The site adjoins No.8 Gate Street and No.6 Little Turnstile/242-246 High Holborn to the east.

The application building is a six storey building (plus basement), comprising a restaurant (Class A3) at basement, ground and first floor level and office accommodation (Class B1a) at second, third, fourth and fifth floor levels.

'The existing north elevation apex already tappers to a narrow point within the narrow Little Turnstile Lane leading from Gate Street to High Holborn. The unusual arrangement of the site has a particularly Dickensian feel, created by the unusual shape and individuality of the Victorian facades, positioned within a street pattern of interesting passages and views. For these reasons the building contributes positively to the character and appearance of this very tight knit part of central London.