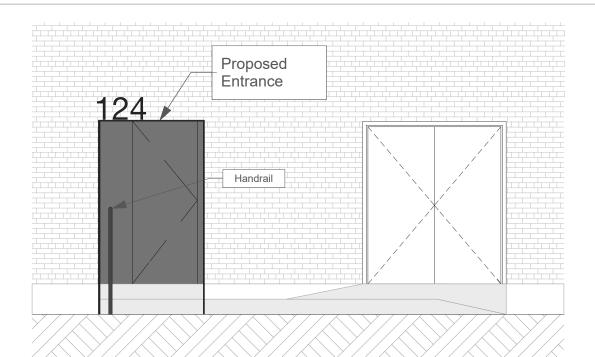

REFERENCE PRECEDENTS

FRONT ELEVATION (1:50@A3)









**SECTION A-A** 

**SECTION B-B** 

**SECTION C-C** 

SECTION D-D

## 1. All dimensions to be checked on site.

- 2. All dimensions are to masonry unless otherwise stated (ie not plaster finishes)
- 3. All information is to be checked and verified by the contractors and sub-contractors for accuracy and fit.

  4. Discrepancies or omissions to be brought to the attention of Douglas & King prior to construction.
- 5. Do not scale from this drawing.

**Douglas and King Architects** 

148-150 Curtain Road London EC2A 3AR t + 44 (020) 7613 1395

| revision | date       | notes                                                                | project |        |
|----------|------------|-------------------------------------------------