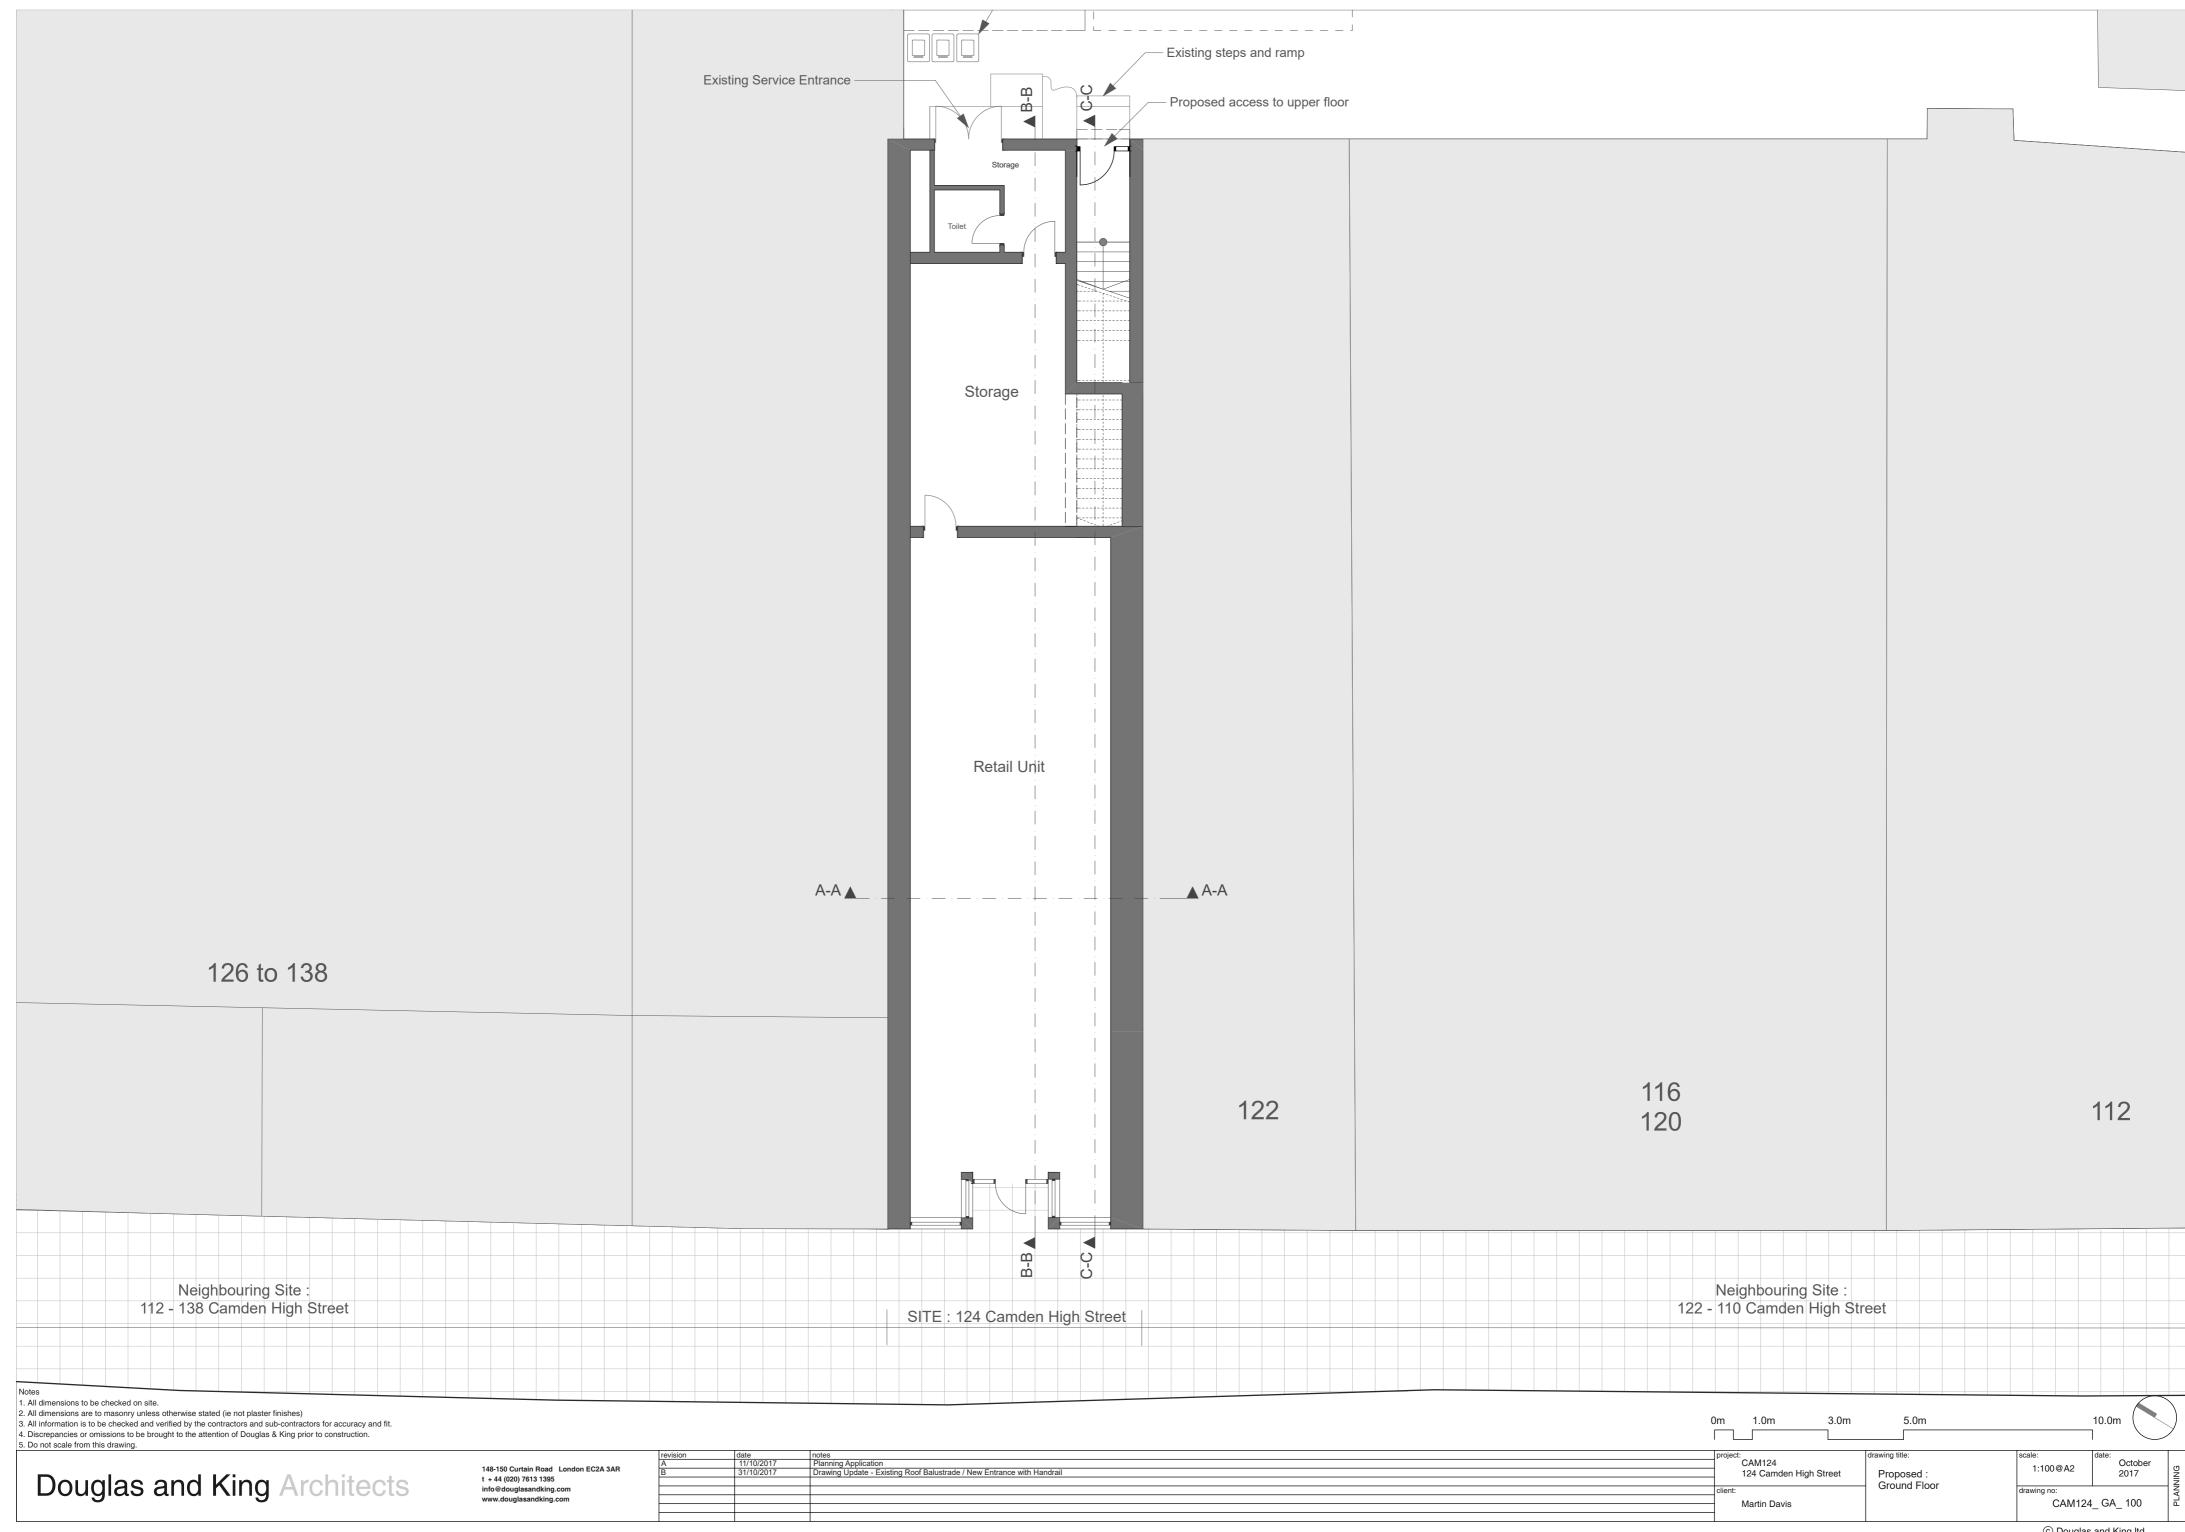

REFERENCE PRECEDENTS

FRONT ELEVATION (1:50@A3)

**SECTION A-A** 

**SECTION B-B** 

**SECTION C-C** 

SECTION D-D