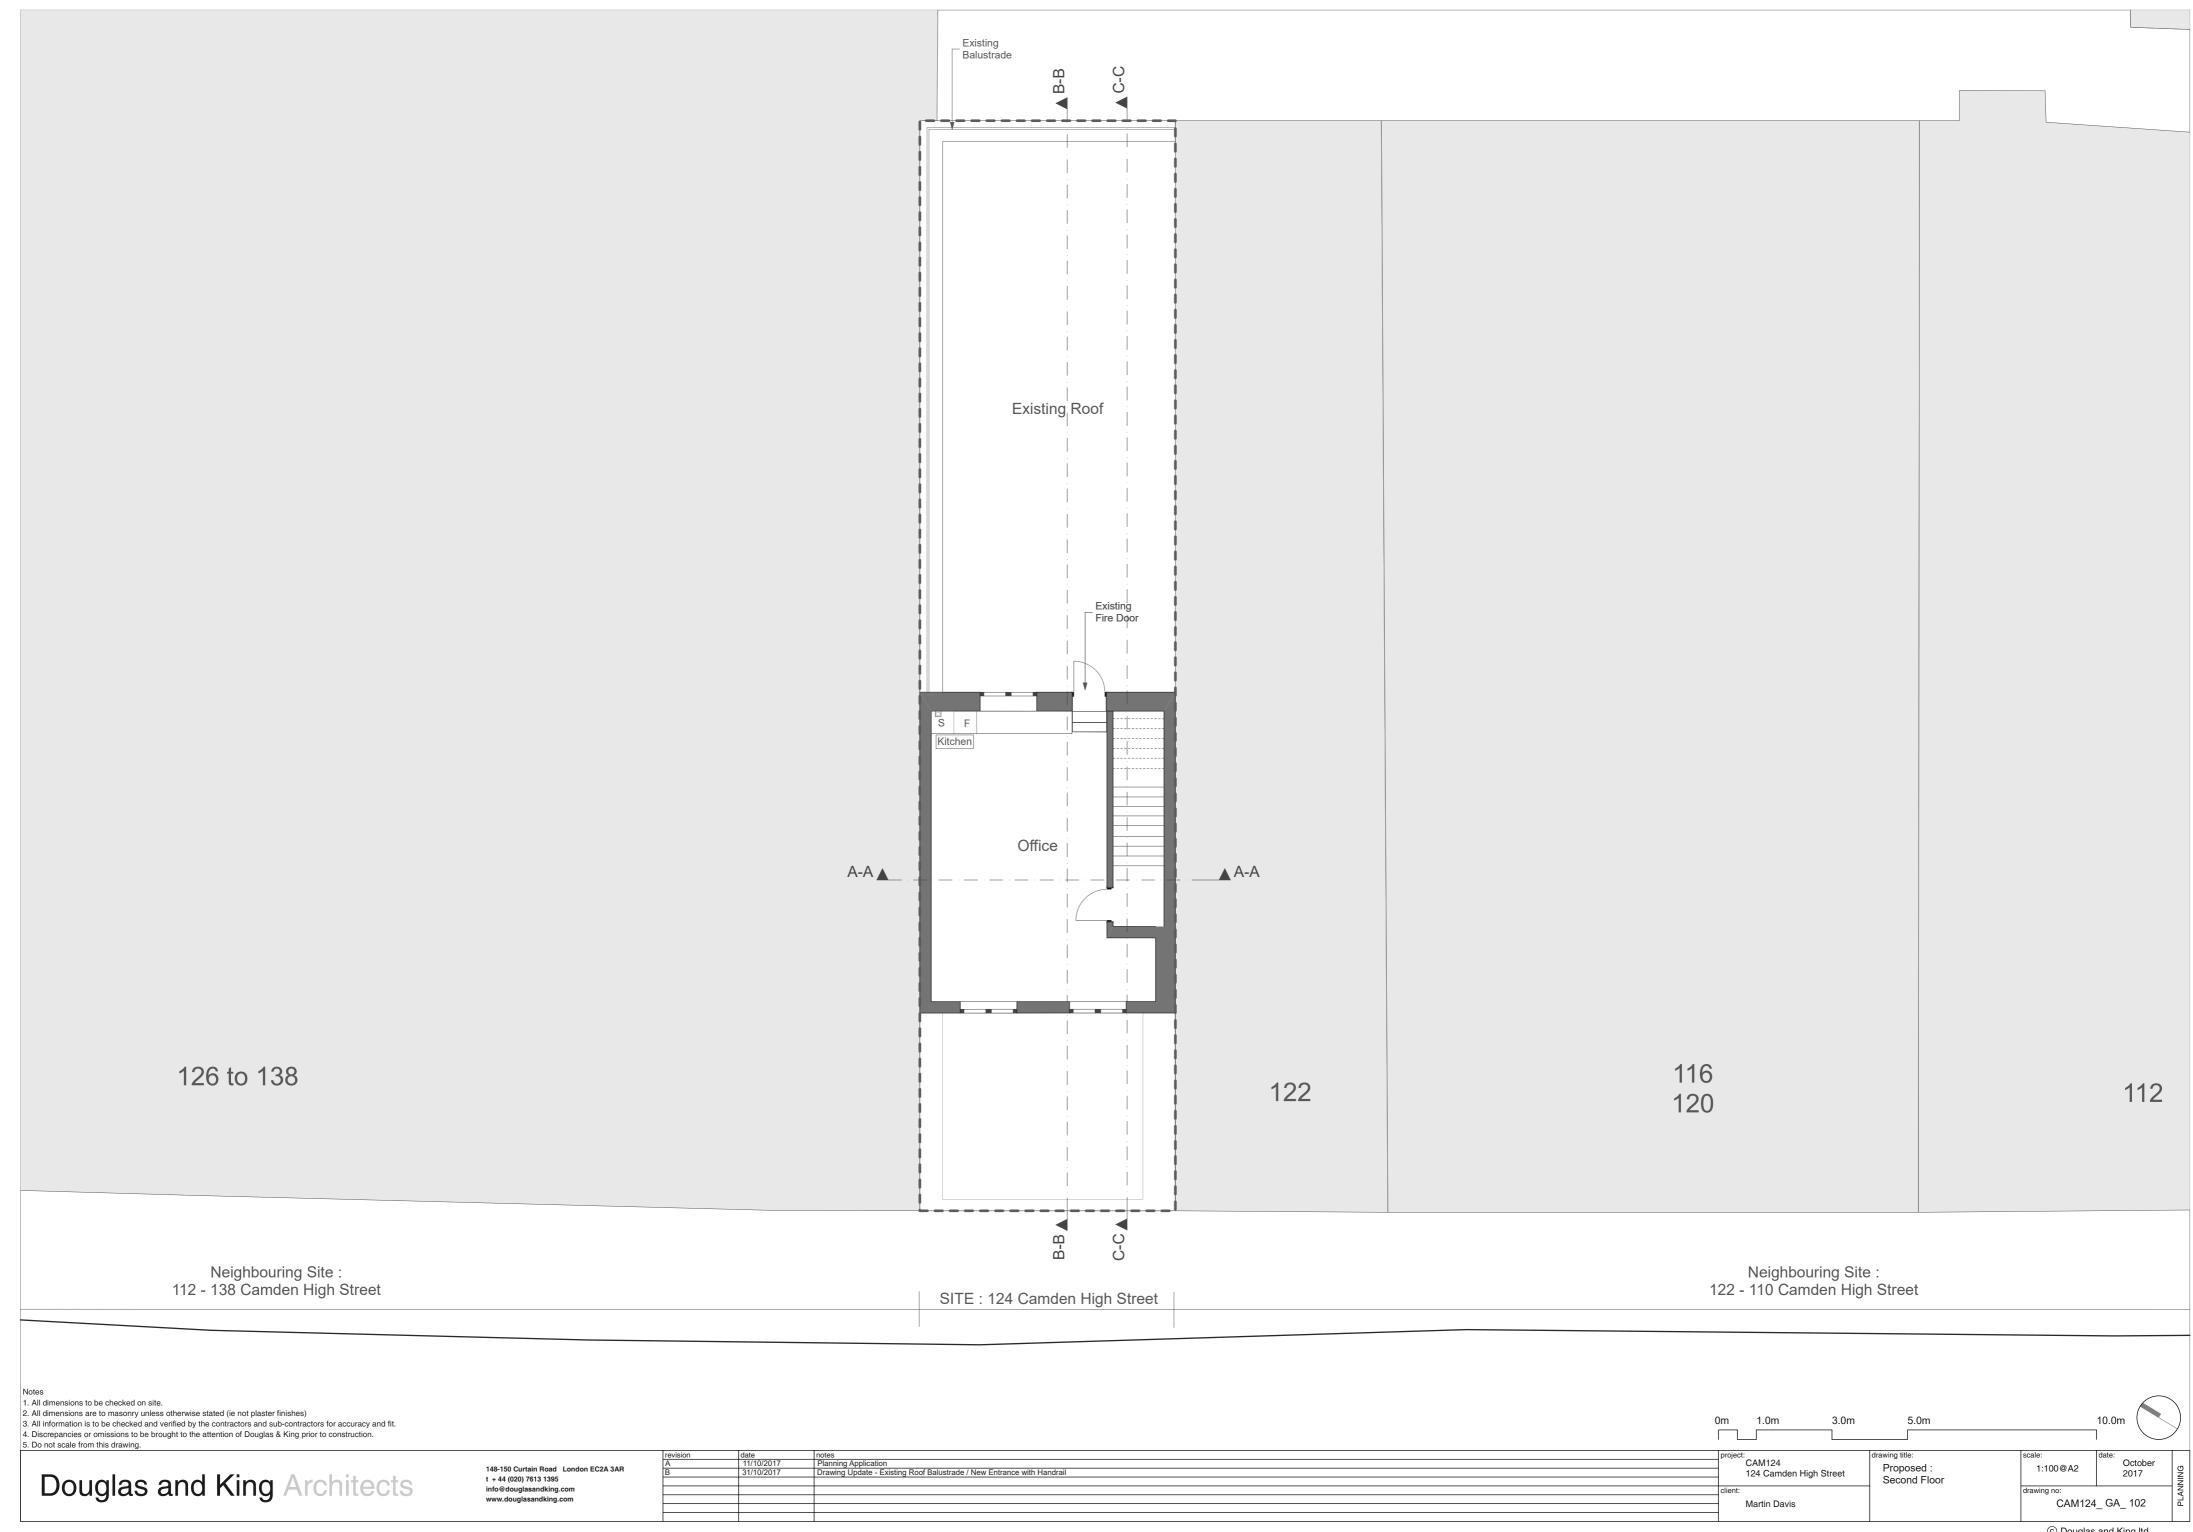

REFERENCE PRECEDENTS

FRONT ELEVATION (1:50@A3)

**SECTION A-A** 

**SECTION B-B** 

**SECTION C-C** 

SECTION D-D