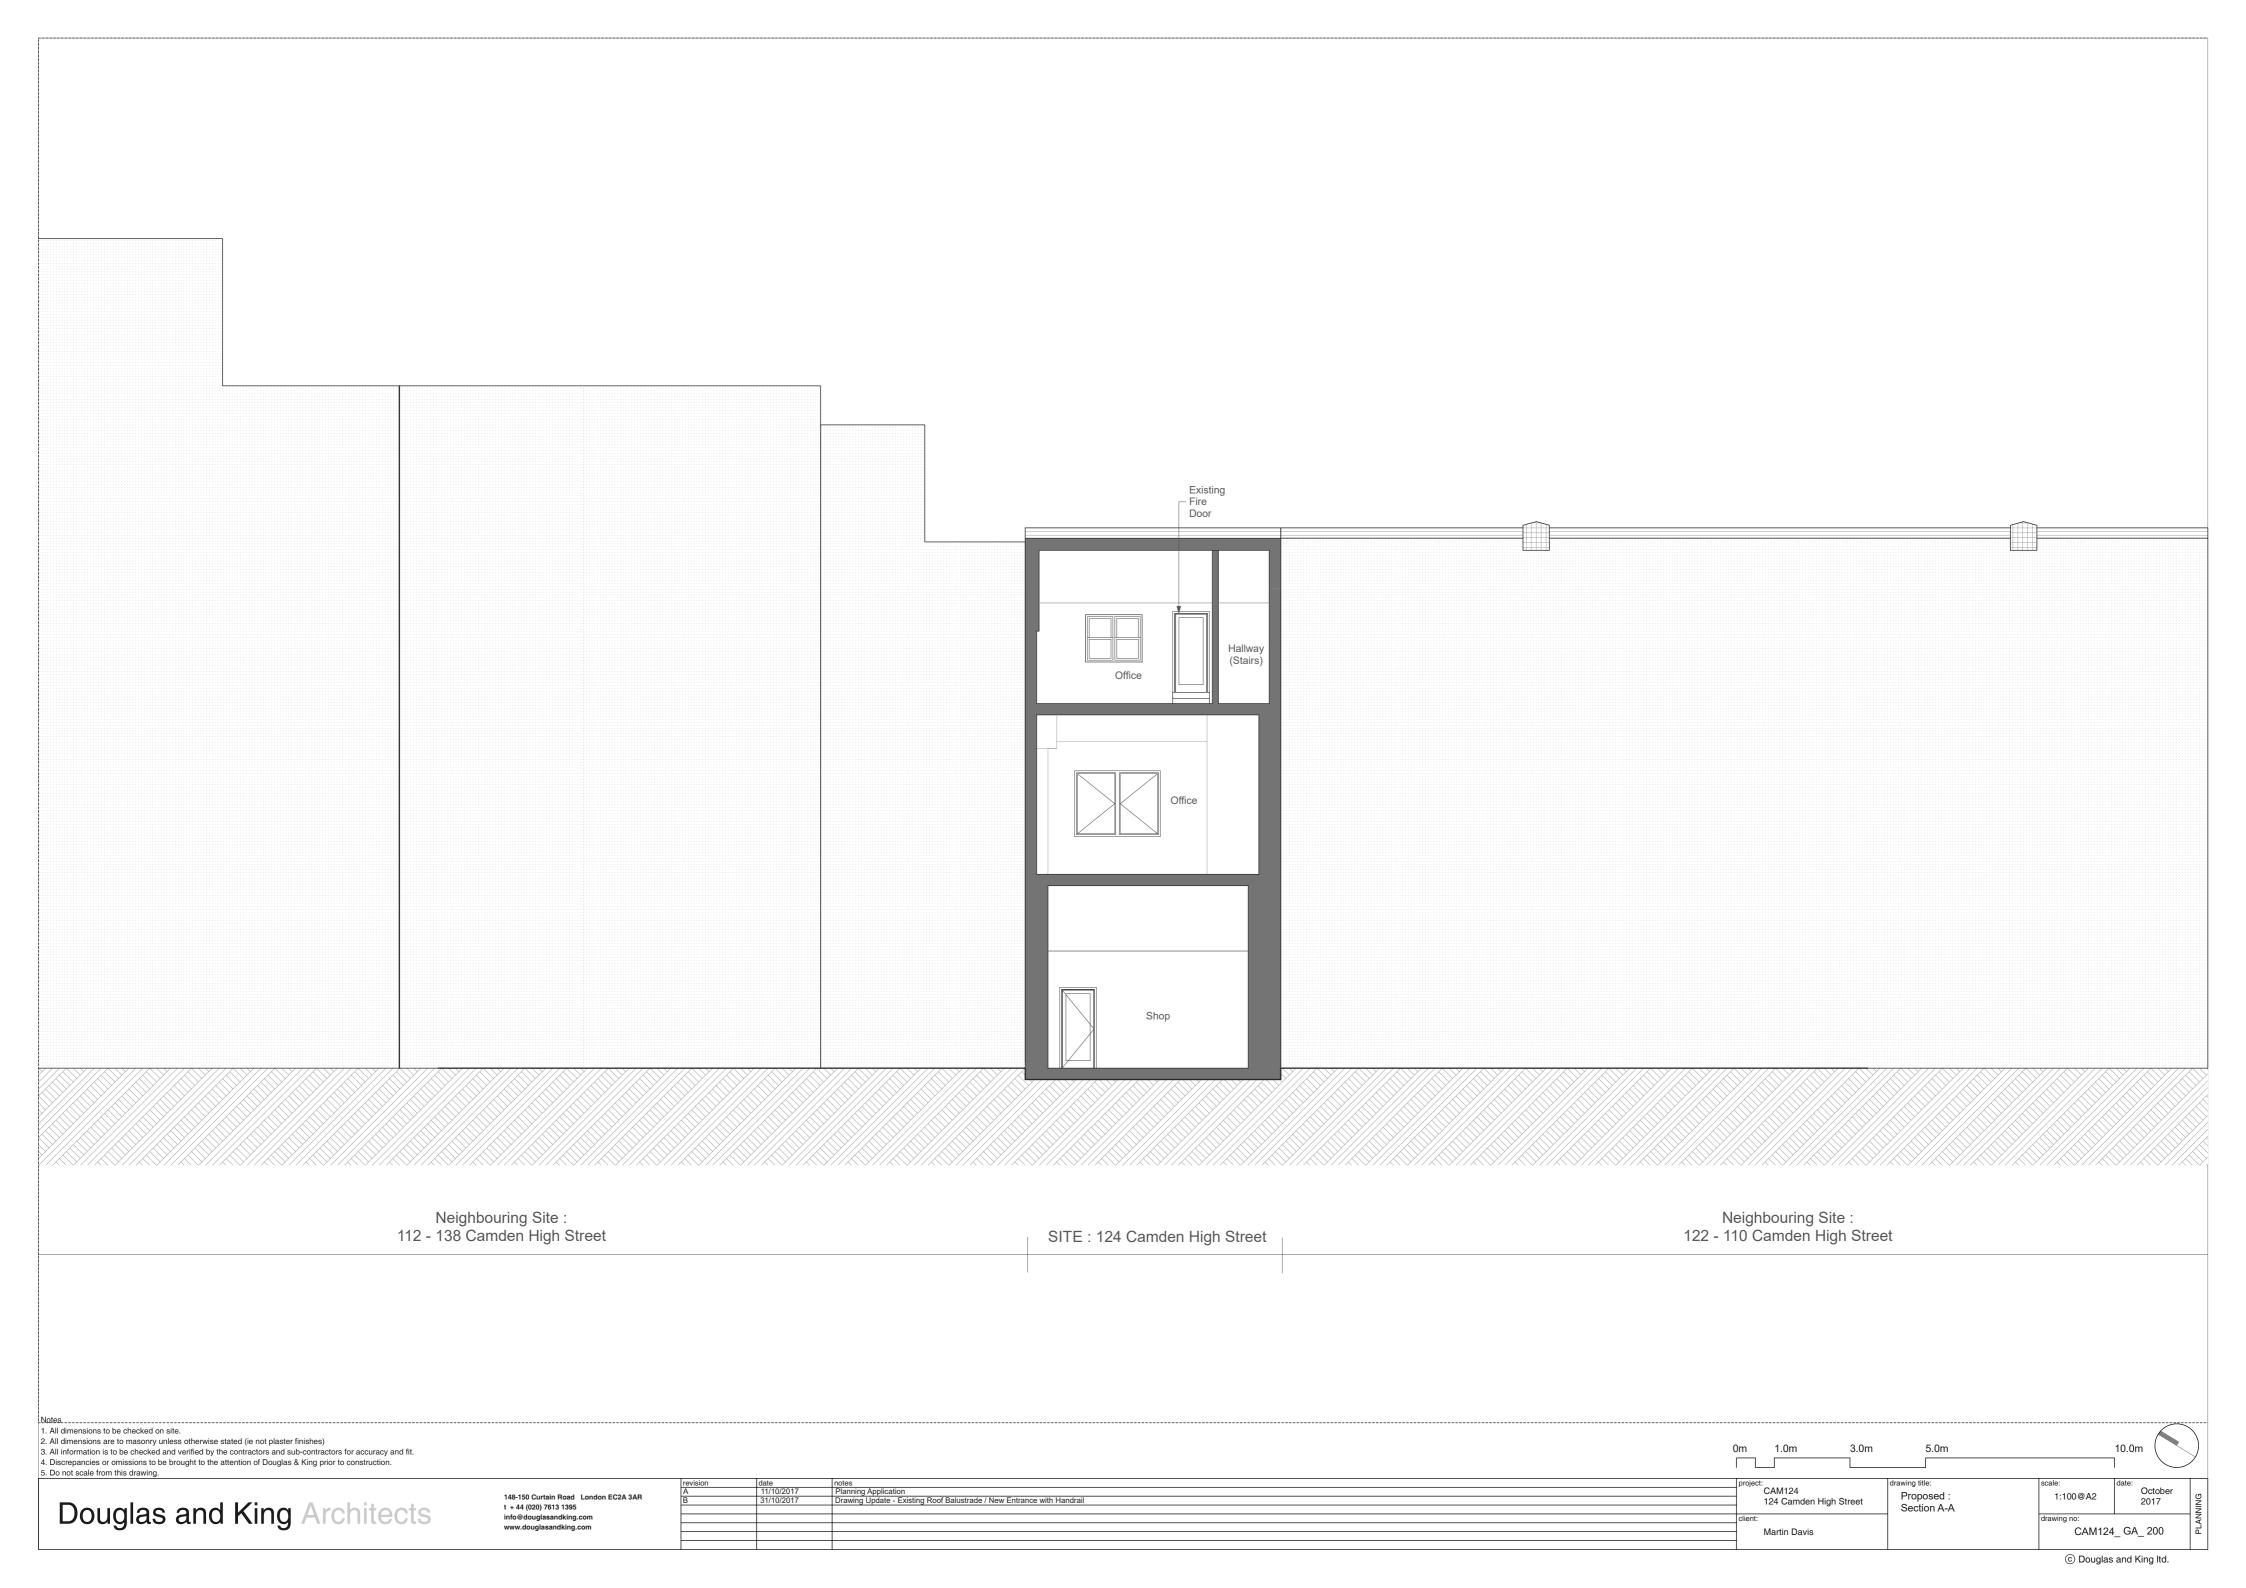

REFERENCE PRECEDENTS

FRONT ELEVATION (1:50@A3)

**SECTION A-A** 

**SECTION B-B** 

**SECTION C-C** 

SECTION D-D