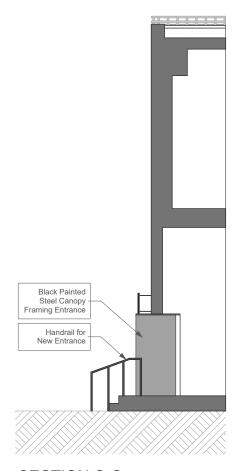

REFERENCE PRECEDENTS

FRONT ELEVATION (1:50@A3)

**SECTION A-A** 

**SECTION B-B** 

**SECTION C-C** 

SECTION D-D