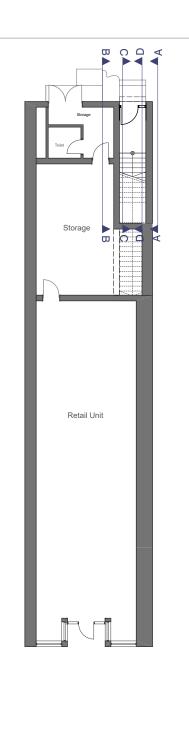

REFERENCE PRECEDENTS

FRONT ELEVATION (1:50@A3)

**SECTION A-A** 

**SECTION B-B** 

**SECTION C-C** 

SECTION D-D