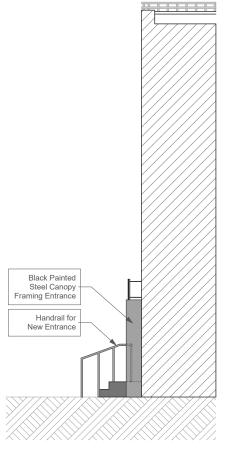

REFERENCE PRECEDENTS

FRONT ELEVATION (1:50@A3)

**SECTION A-A** 

**SECTION B-B** 

**SECTION C-C** 

SECTION D-D