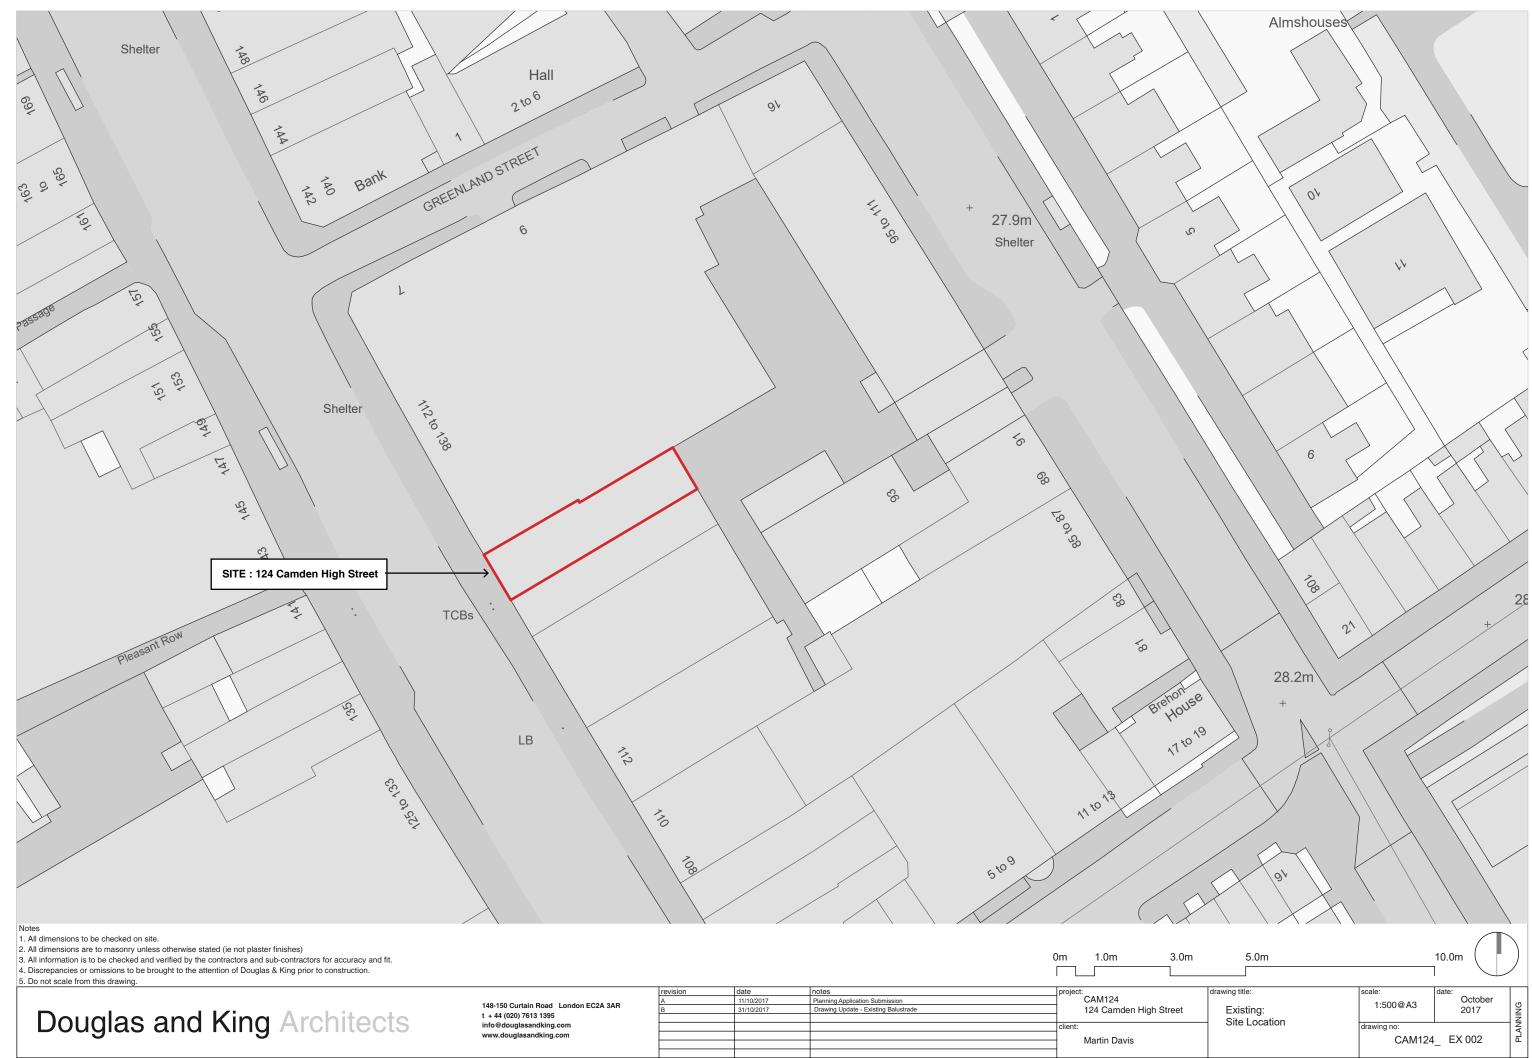

## 126 to 138

Neighbouring Site : 112 - 138 Camden High Street

All dimensions to be checked on site.
 All dimensions are to masonry unless otherwise stated (ie not plaster finishes)
 All information is to be checked and verified by the contractors and sub-contractors for accuracy and fit.
 Discrepancies or omissions to be brought to the attention of Douglas & King prior to construction.
 Do not scale from this drawing.