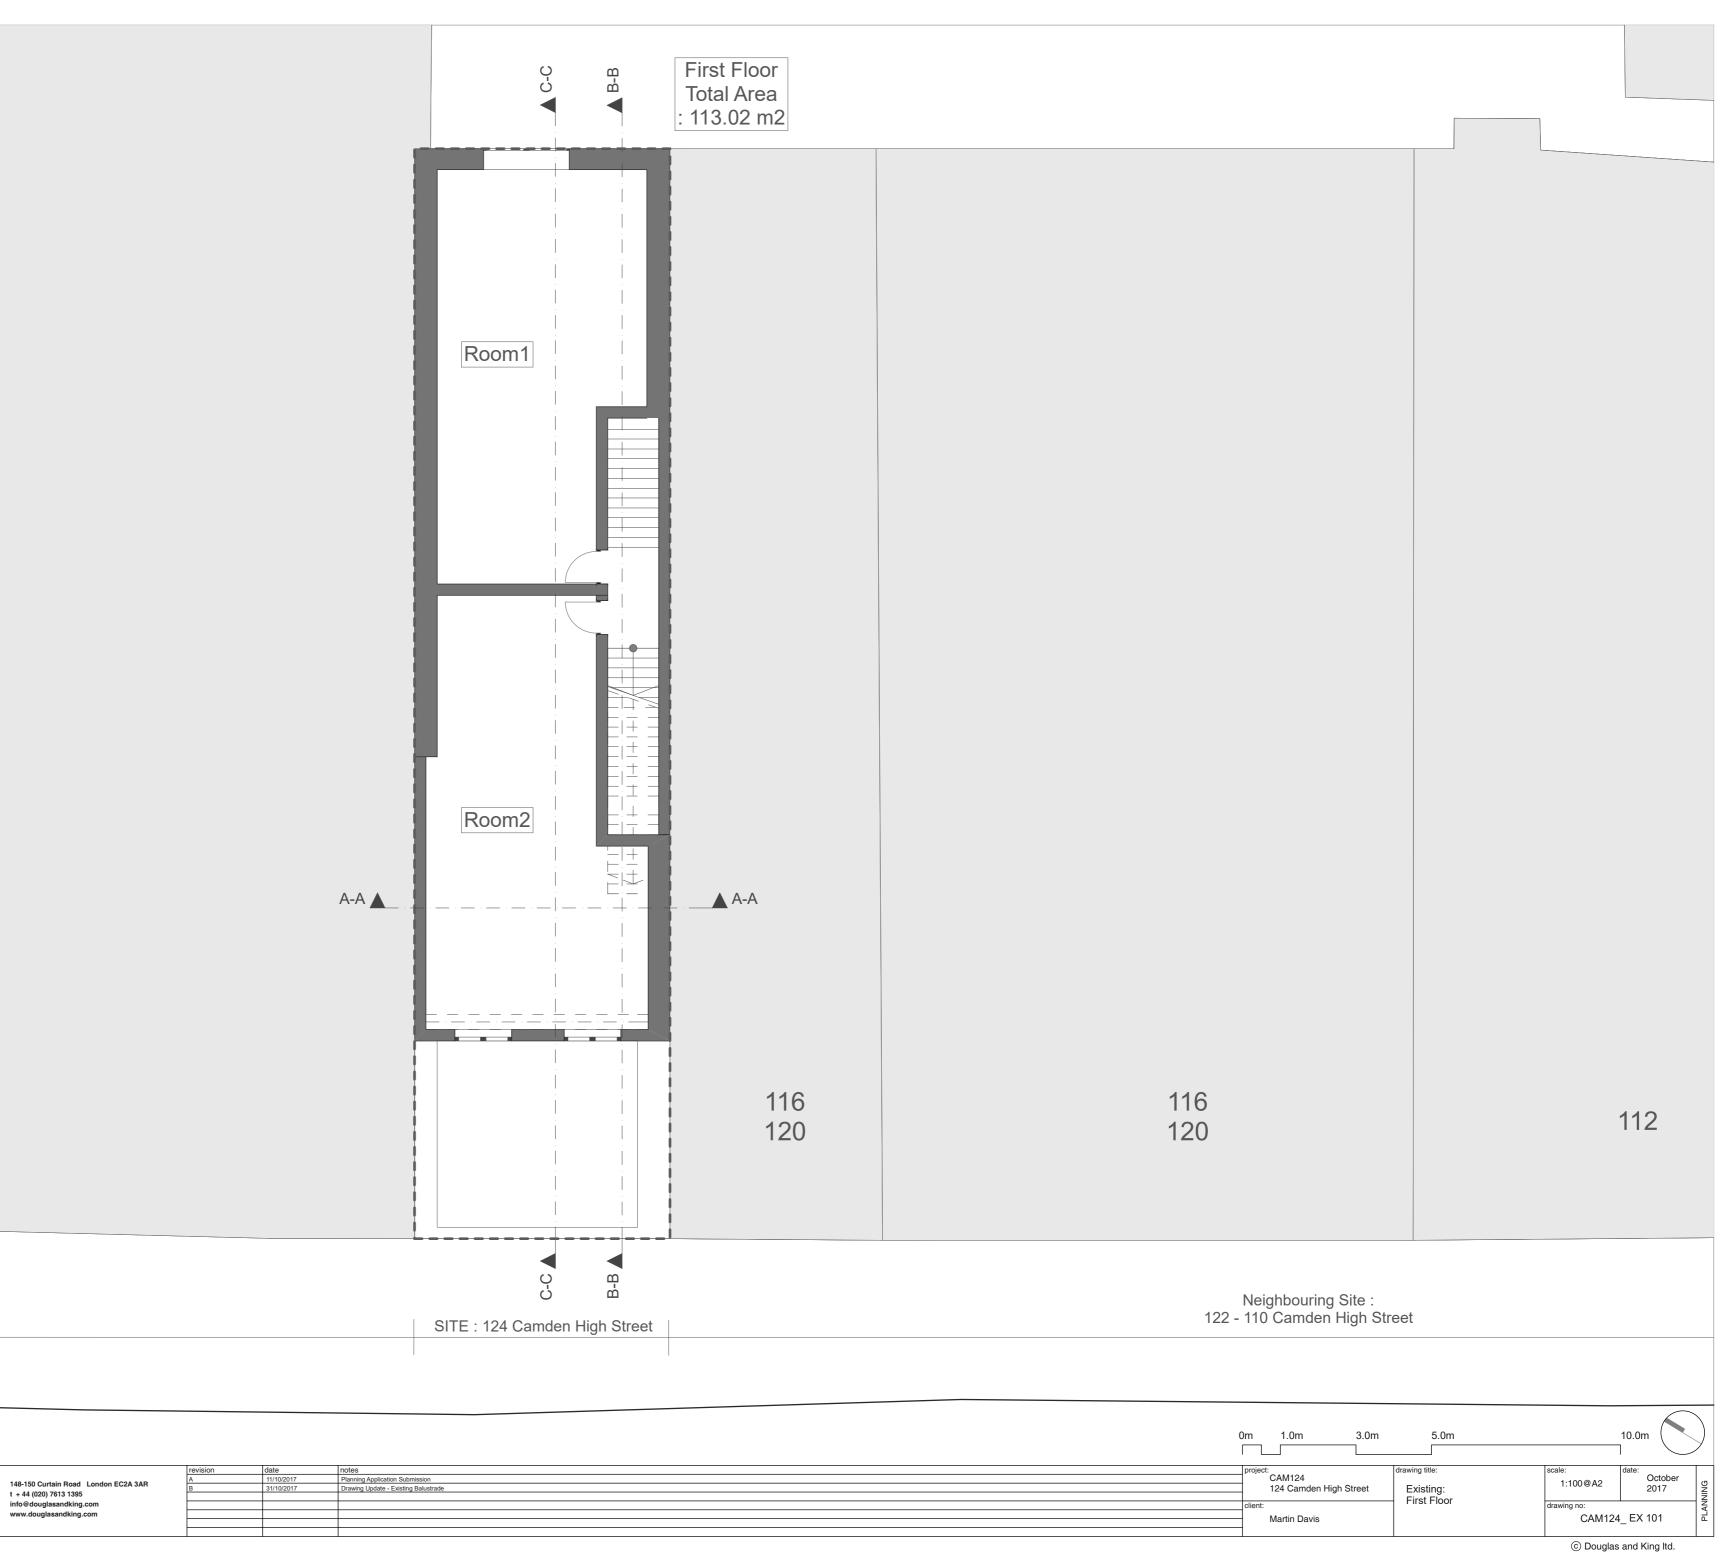

|                            | Existing<br>Balustrade | Existing<br>Roof |                                                        |           |                                                                                                       |
|----------------------------|------------------------|------------------|--------------------------------------------------------|-----------|-------------------------------------------------------------------------------------------------------|
|                            |                        | Room1            |                                                        |           |                                                                                                       |
|                            |                        | Storage          |                                                        |           |                                                                                                       |
| SITE : 124 Camden High Str | eet                    |                  |                                                        |           |                                                                                                       |
|                            |                        |                  | Om 1.0m 3.0m<br>project: CAM124 124 Camden High Street | Existing: | 10.0m       scale:       1:100@A2       drawing no:       CAM124_EX 201       © Douglas and King Itd. |