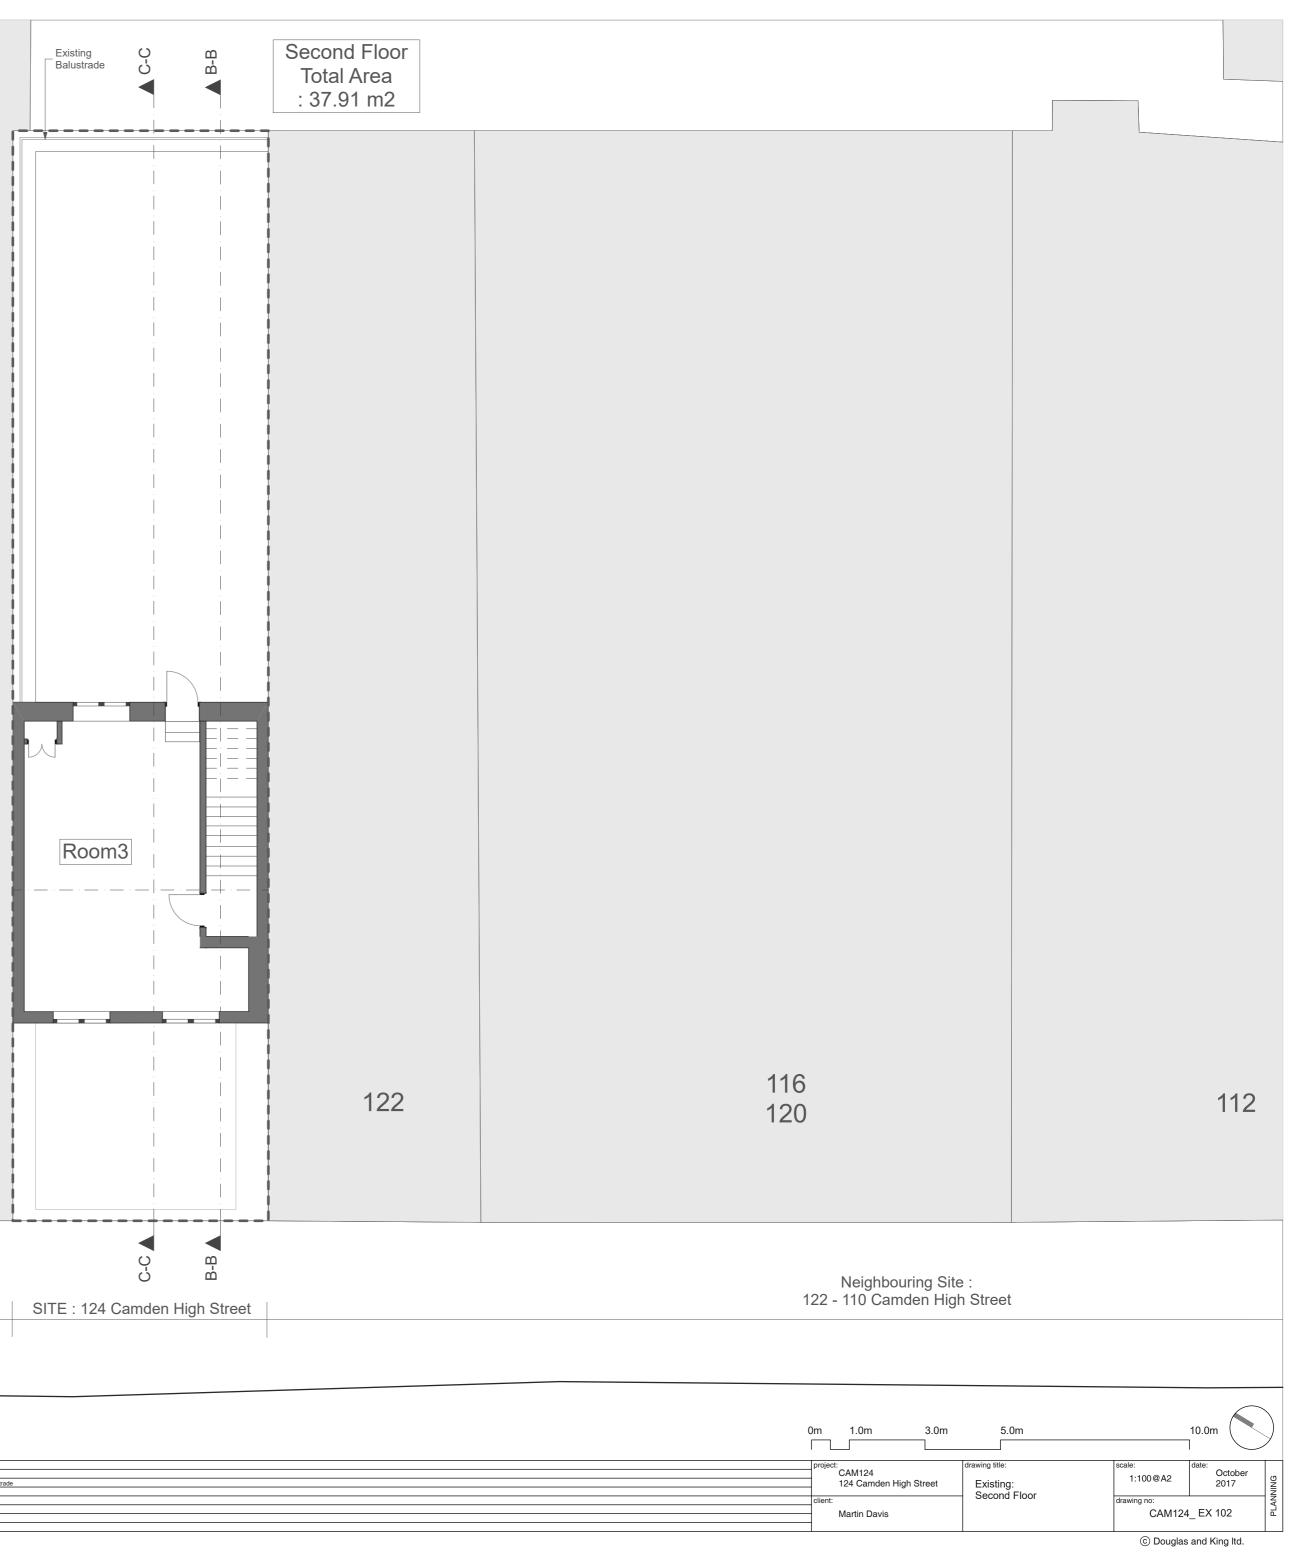

| Image: Sector |                     |  |     |         |       |         |      |  |  |
|-------------------------------------------------------------------------------------------------------------------------------------------------------------------------------------------------------------------------------------------------------------------------------------------------------------------------------------------------------------------------------------------------------------------------------------------------------------------------------------------------------------------------------------------------------------------------------------------------------------------------------------------------------------------------------------------------------------------------------------------------------------------------------------------------------------------------------------------------------------------------------------------------------------------------------------------------------------------------------------------------------------------------------------------------------------------------------------------------------------------------------------------------------------------------------------------------------------------------------------------------------------------------------------------------------------------------------------------------------------------------------------------------------------------------------------------------------------------------------------------------------------------------------------------------------------------------------------------------------------------------------------------------------------------------------------------------------------------------------------------------------------------------------------------------------------------------------------------------------------------------------------------------------------------------------------------------------------------------------------------------------------------------------------------------------------------------------------------------|---------------------|--|-----|---------|-------|---------|------|--|--|
|                                                                                                                                                                                                                                                                                                                                                                                                                                                                                                                                                                                                                                                                                                                                                                                                                                                                                                                                                                                                                                                                                                                                                                                                                                                                                                                                                                                                                                                                                                                                                                                                                                                                                                                                                                                                                                                                                                                                                                                                                                                                                                 | Street              |  | 122 | - 110 C | amden | High St | reet |  |  |
| Halway<br>(Slars)                                                                                                                                                                                                                                                                                                                                                                                                                                                                                                                                                                                                                                                                                                                                                                                                                                                                                                                                                                                                                                                                                                                                                                                                                                                                                                                                                                                                                                                                                                                                                                                                                                                                                                                                                                                                                                                                                                                                                                                                                                                                               |                     |  |     | Neigh   |       | Site ·  |      |  |  |
|                                                                                                                                                                                                                                                                                                                                                                                                                                                                                                                                                                                                                                                                                                                                                                                                                                                                                                                                                                                                                                                                                                                                                                                                                                                                                                                                                                                                                                                                                                                                                                                                                                                                                                                                                                                                                                                                                                                                                                                                                                                                                                 |                     |  |     |         |       |         |      |  |  |
|                                                                                                                                                                                                                                                                                                                                                                                                                                                                                                                                                                                                                                                                                                                                                                                                                                                                                                                                                                                                                                                                                                                                                                                                                                                                                                                                                                                                                                                                                                                                                                                                                                                                                                                                                                                                                                                                                                                                                                                                                                                                                                 |                     |  |     |         |       |         |      |  |  |
| Hallway<br>(Stairs)                                                                                                                                                                                                                                                                                                                                                                                                                                                                                                                                                                                                                                                                                                                                                                                                                                                                                                                                                                                                                                                                                                                                                                                                                                                                                                                                                                                                                                                                                                                                                                                                                                                                                                                                                                                                                                                                                                                                                                                                                                                                             | 1                   |  |     |         |       |         |      |  |  |
| Hallway<br>(Stars)                                                                                                                                                                                                                                                                                                                                                                                                                                                                                                                                                                                                                                                                                                                                                                                                                                                                                                                                                                                                                                                                                                                                                                                                                                                                                                                                                                                                                                                                                                                                                                                                                                                                                                                                                                                                                                                                                                                                                                                                                                                                              | ٦                   |  |     |         |       |         |      |  |  |
| Hallway<br>(Stairs)                                                                                                                                                                                                                                                                                                                                                                                                                                                                                                                                                                                                                                                                                                                                                                                                                                                                                                                                                                                                                                                                                                                                                                                                                                                                                                                                                                                                                                                                                                                                                                                                                                                                                                                                                                                                                                                                                                                                                                                                                                                                             |                     |  |     |         |       |         |      |  |  |
| Hallway<br>(Stairs)                                                                                                                                                                                                                                                                                                                                                                                                                                                                                                                                                                                                                                                                                                                                                                                                                                                                                                                                                                                                                                                                                                                                                                                                                                                                                                                                                                                                                                                                                                                                                                                                                                                                                                                                                                                                                                                                                                                                                                                                                                                                             |                     |  |     |         |       |         |      |  |  |
| Hallway<br>(Stairs)                                                                                                                                                                                                                                                                                                                                                                                                                                                                                                                                                                                                                                                                                                                                                                                                                                                                                                                                                                                                                                                                                                                                                                                                                                                                                                                                                                                                                                                                                                                                                                                                                                                                                                                                                                                                                                                                                                                                                                                                                                                                             | ٦                   |  |     |         |       |         |      |  |  |
|                                                                                                                                                                                                                                                                                                                                                                                                                                                                                                                                                                                                                                                                                                                                                                                                                                                                                                                                                                                                                                                                                                                                                                                                                                                                                                                                                                                                                                                                                                                                                                                                                                                                                                                                                                                                                                                                                                                                                                                                                                                                                                 | Hallway<br>(Stairs) |  |     |         |       |         |      |  |  |
|                                                                                                                                                                                                                                                                                                                                                                                                                                                                                                                                                                                                                                                                                                                                                                                                                                                                                                                                                                                                                                                                                                                                                                                                                                                                                                                                                                                                                                                                                                                                                                                                                                                                                                                                                                                                                                                                                                                                                                                                                                                                                                 | -                   |  |     |         |       |         |      |  |  |