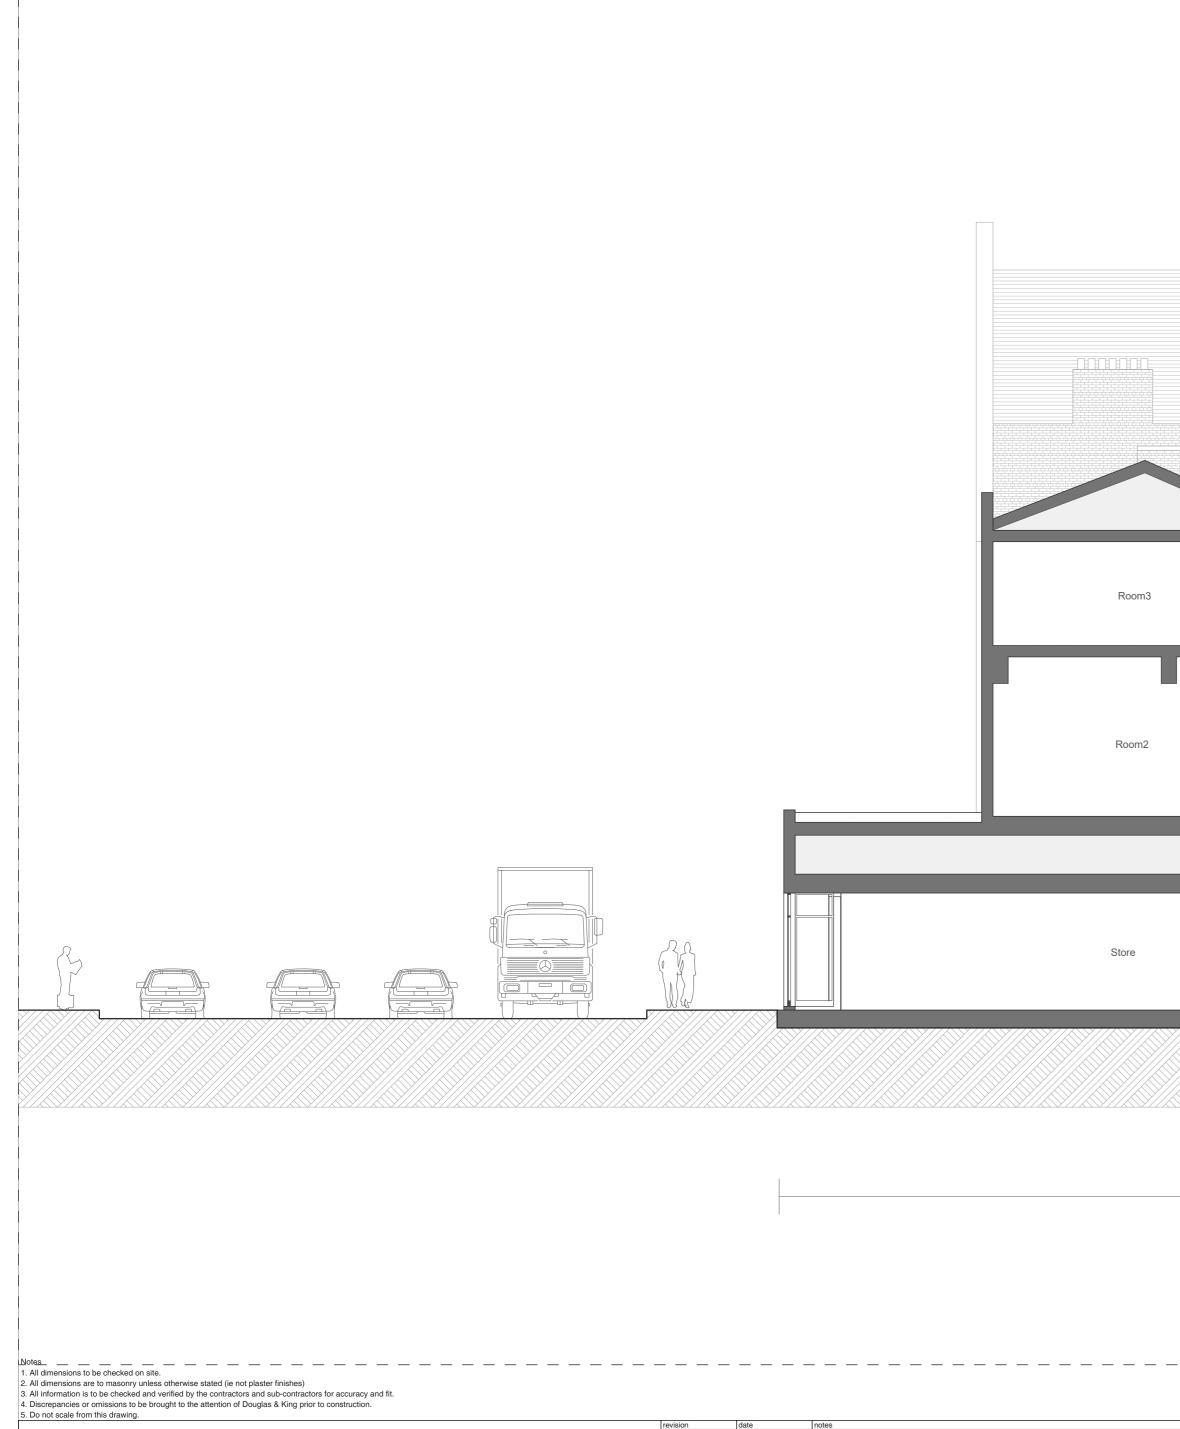

| Existing<br>Balustrade |      |                                                             |                              |                                                               |                                            |                                     |
|------------------------|------|-------------------------------------------------------------|------------------------------|---------------------------------------------------------------|--------------------------------------------|-------------------------------------|
|                        |      |                                                             |                              |                                                               |                                            |                                     |
|                        |      |                                                             |                              |                                                               |                                            |                                     |
| High Street            | 122  | Neighbou<br>- 110 Cam                                       | ring Site :<br>den High Stre | et                                                            |                                            |                                     |
|                        | <br> | Om 1.0r<br>project:<br>CAM12<br>124 Ca<br>client:<br>Martin | 4<br>mden High Street        | drawing title:<br>Existing:<br>Rear (East-North)<br>Elevation | scale:<br>1:100@A2<br>drawing no:<br>CAM12 | 10.0m<br>date:<br>2017<br>4_ EX 301 |