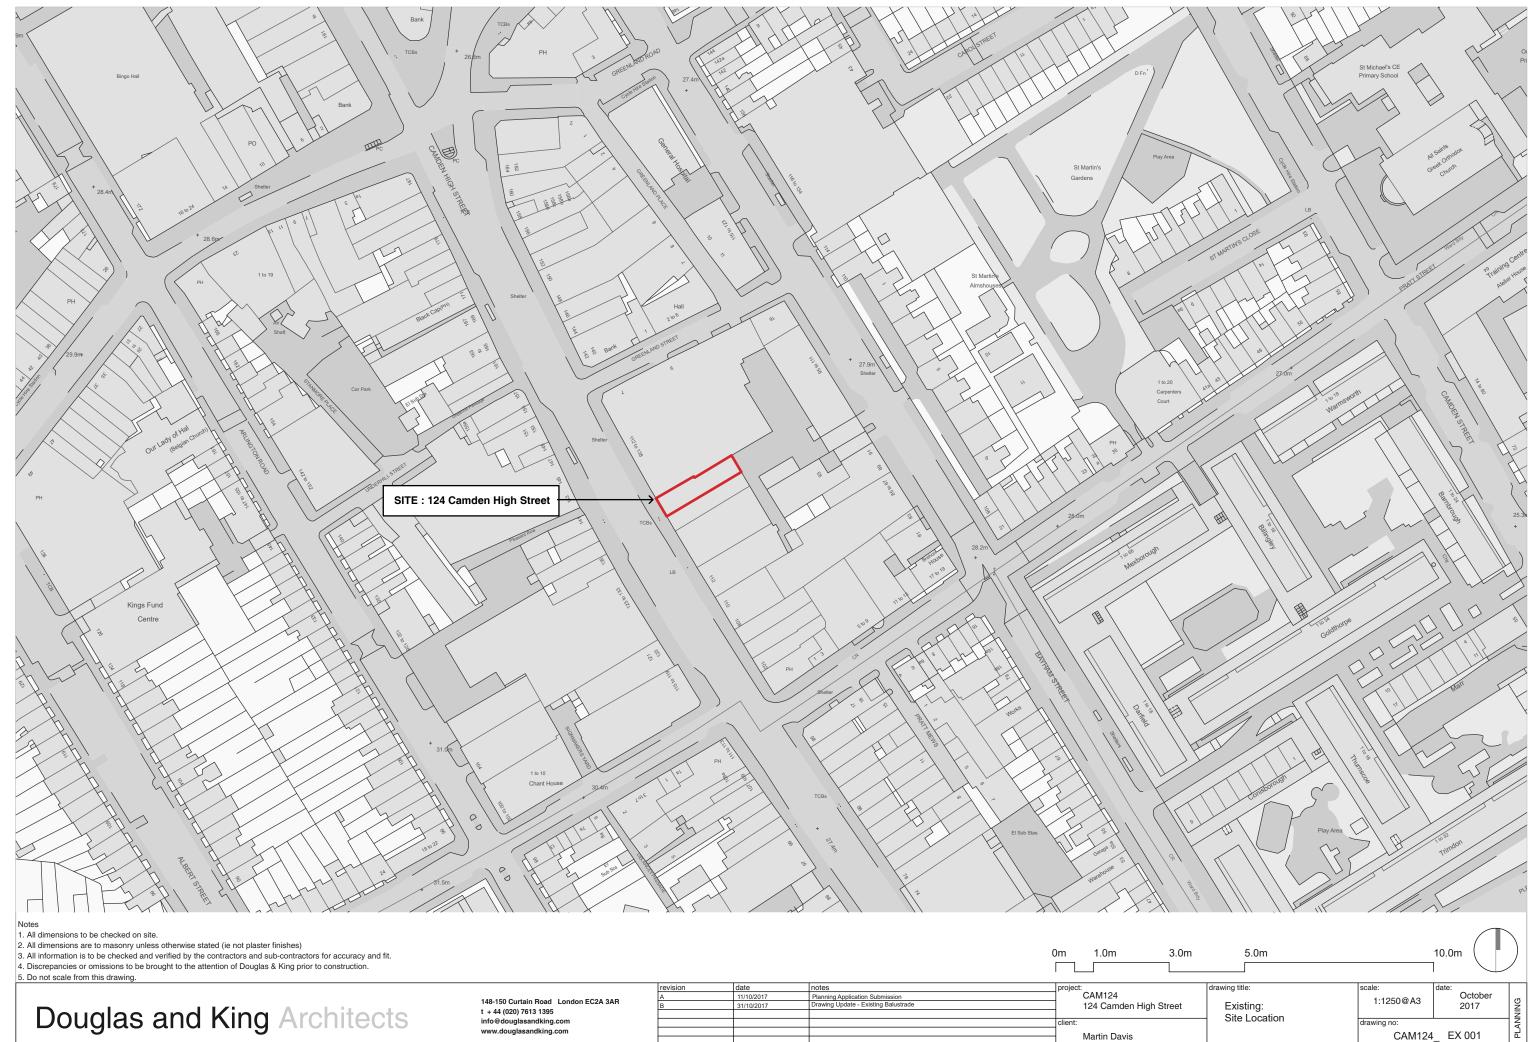

<sup>©</sup> Douglas and King Itd.

112 to 138

Neighbouring Site : 112 - 138 Camden High Street

Notes
1. All dimensions to be checked on site.
2. All dimensions are to masonry unless otherwise stated (ie not plaster finishes)
3. All information is to be checked and verified by the contractors and sub-contractors for accuracy and fit.
5. Biscrepences propressions to be brought to the attention of Douglas & King prior to construction.
5. Do not scale from this drawing.