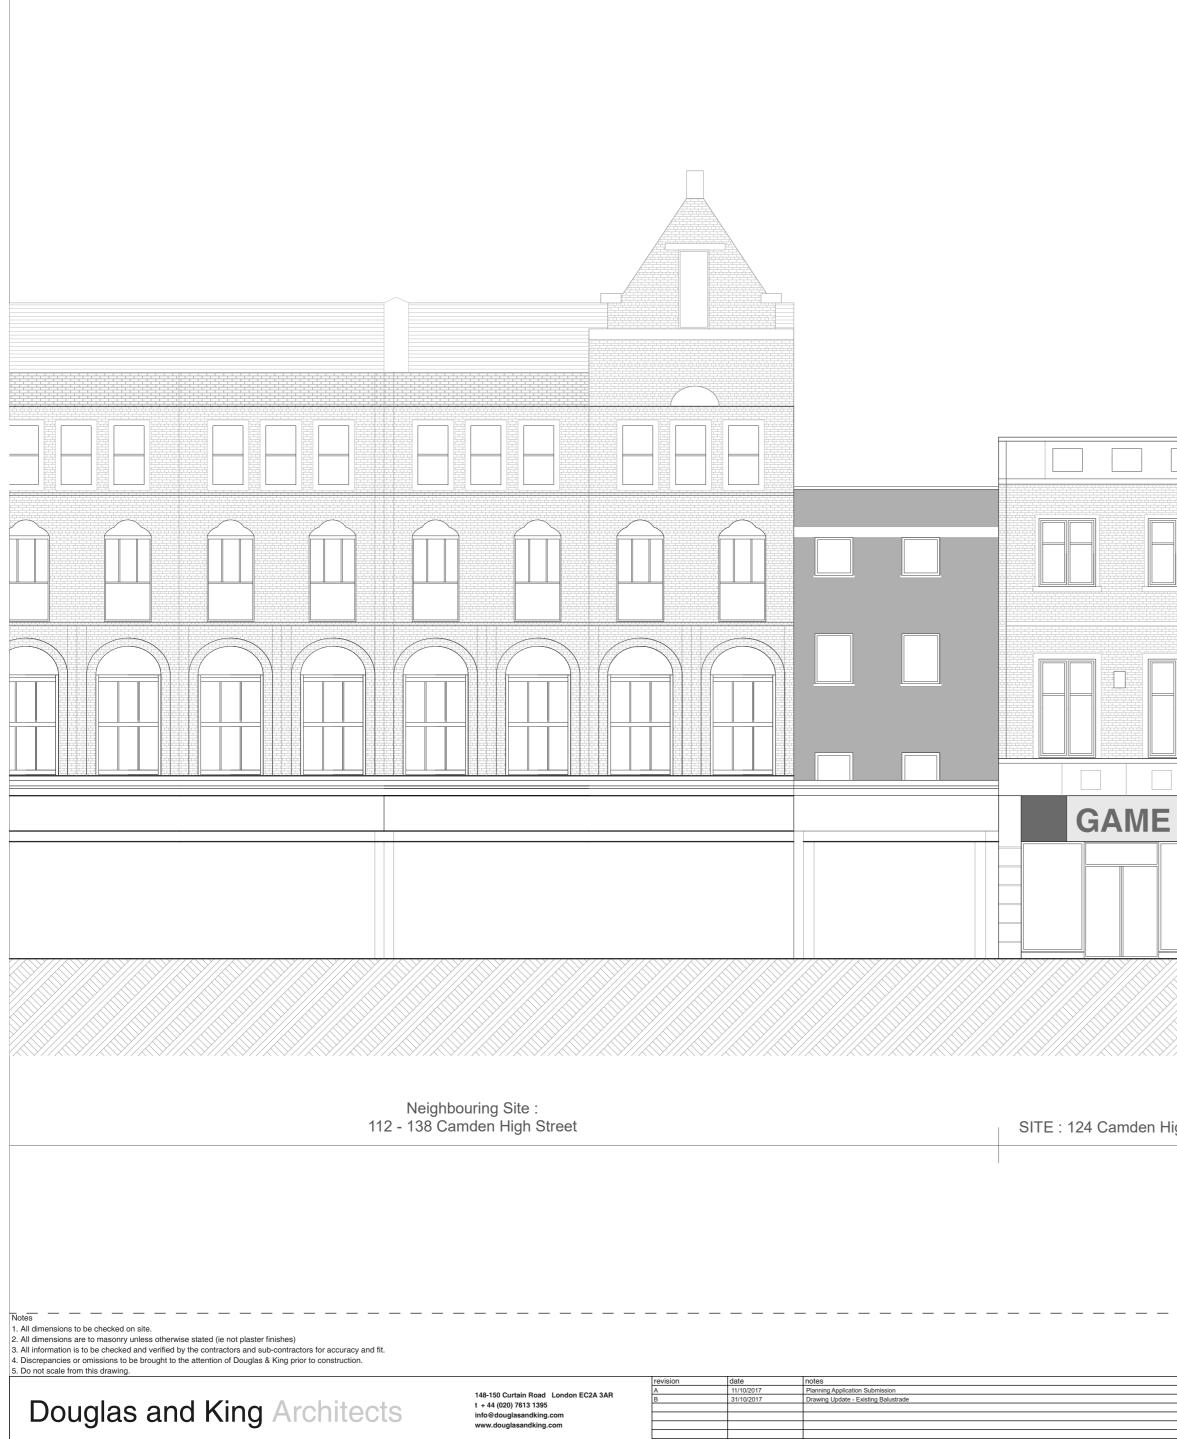

<sup>©</sup> Douglas and King ltd.

| ligh Street | Neighbouring Site :<br>122 - 110 Camden High S | treet                                                          |                                                                                                    |
|-------------|------------------------------------------------|----------------------------------------------------------------|----------------------------------------------------------------------------------------------------|
|             | Om 1.0m 3.0                                    | 0m 5.0m<br>drawing title:<br>t Existing:<br>Front (West-South) | 10.0m<br>scale:<br>1:100@A2<br>date:<br>2017<br>ggz                                                |
|             | client:<br>Martin Davis                        | Front (West-South)<br>Elevation                                | 1:100@A2     2017     9       drawing no:     CAM124_EX 300     2017       © Douglas and King ltd. |