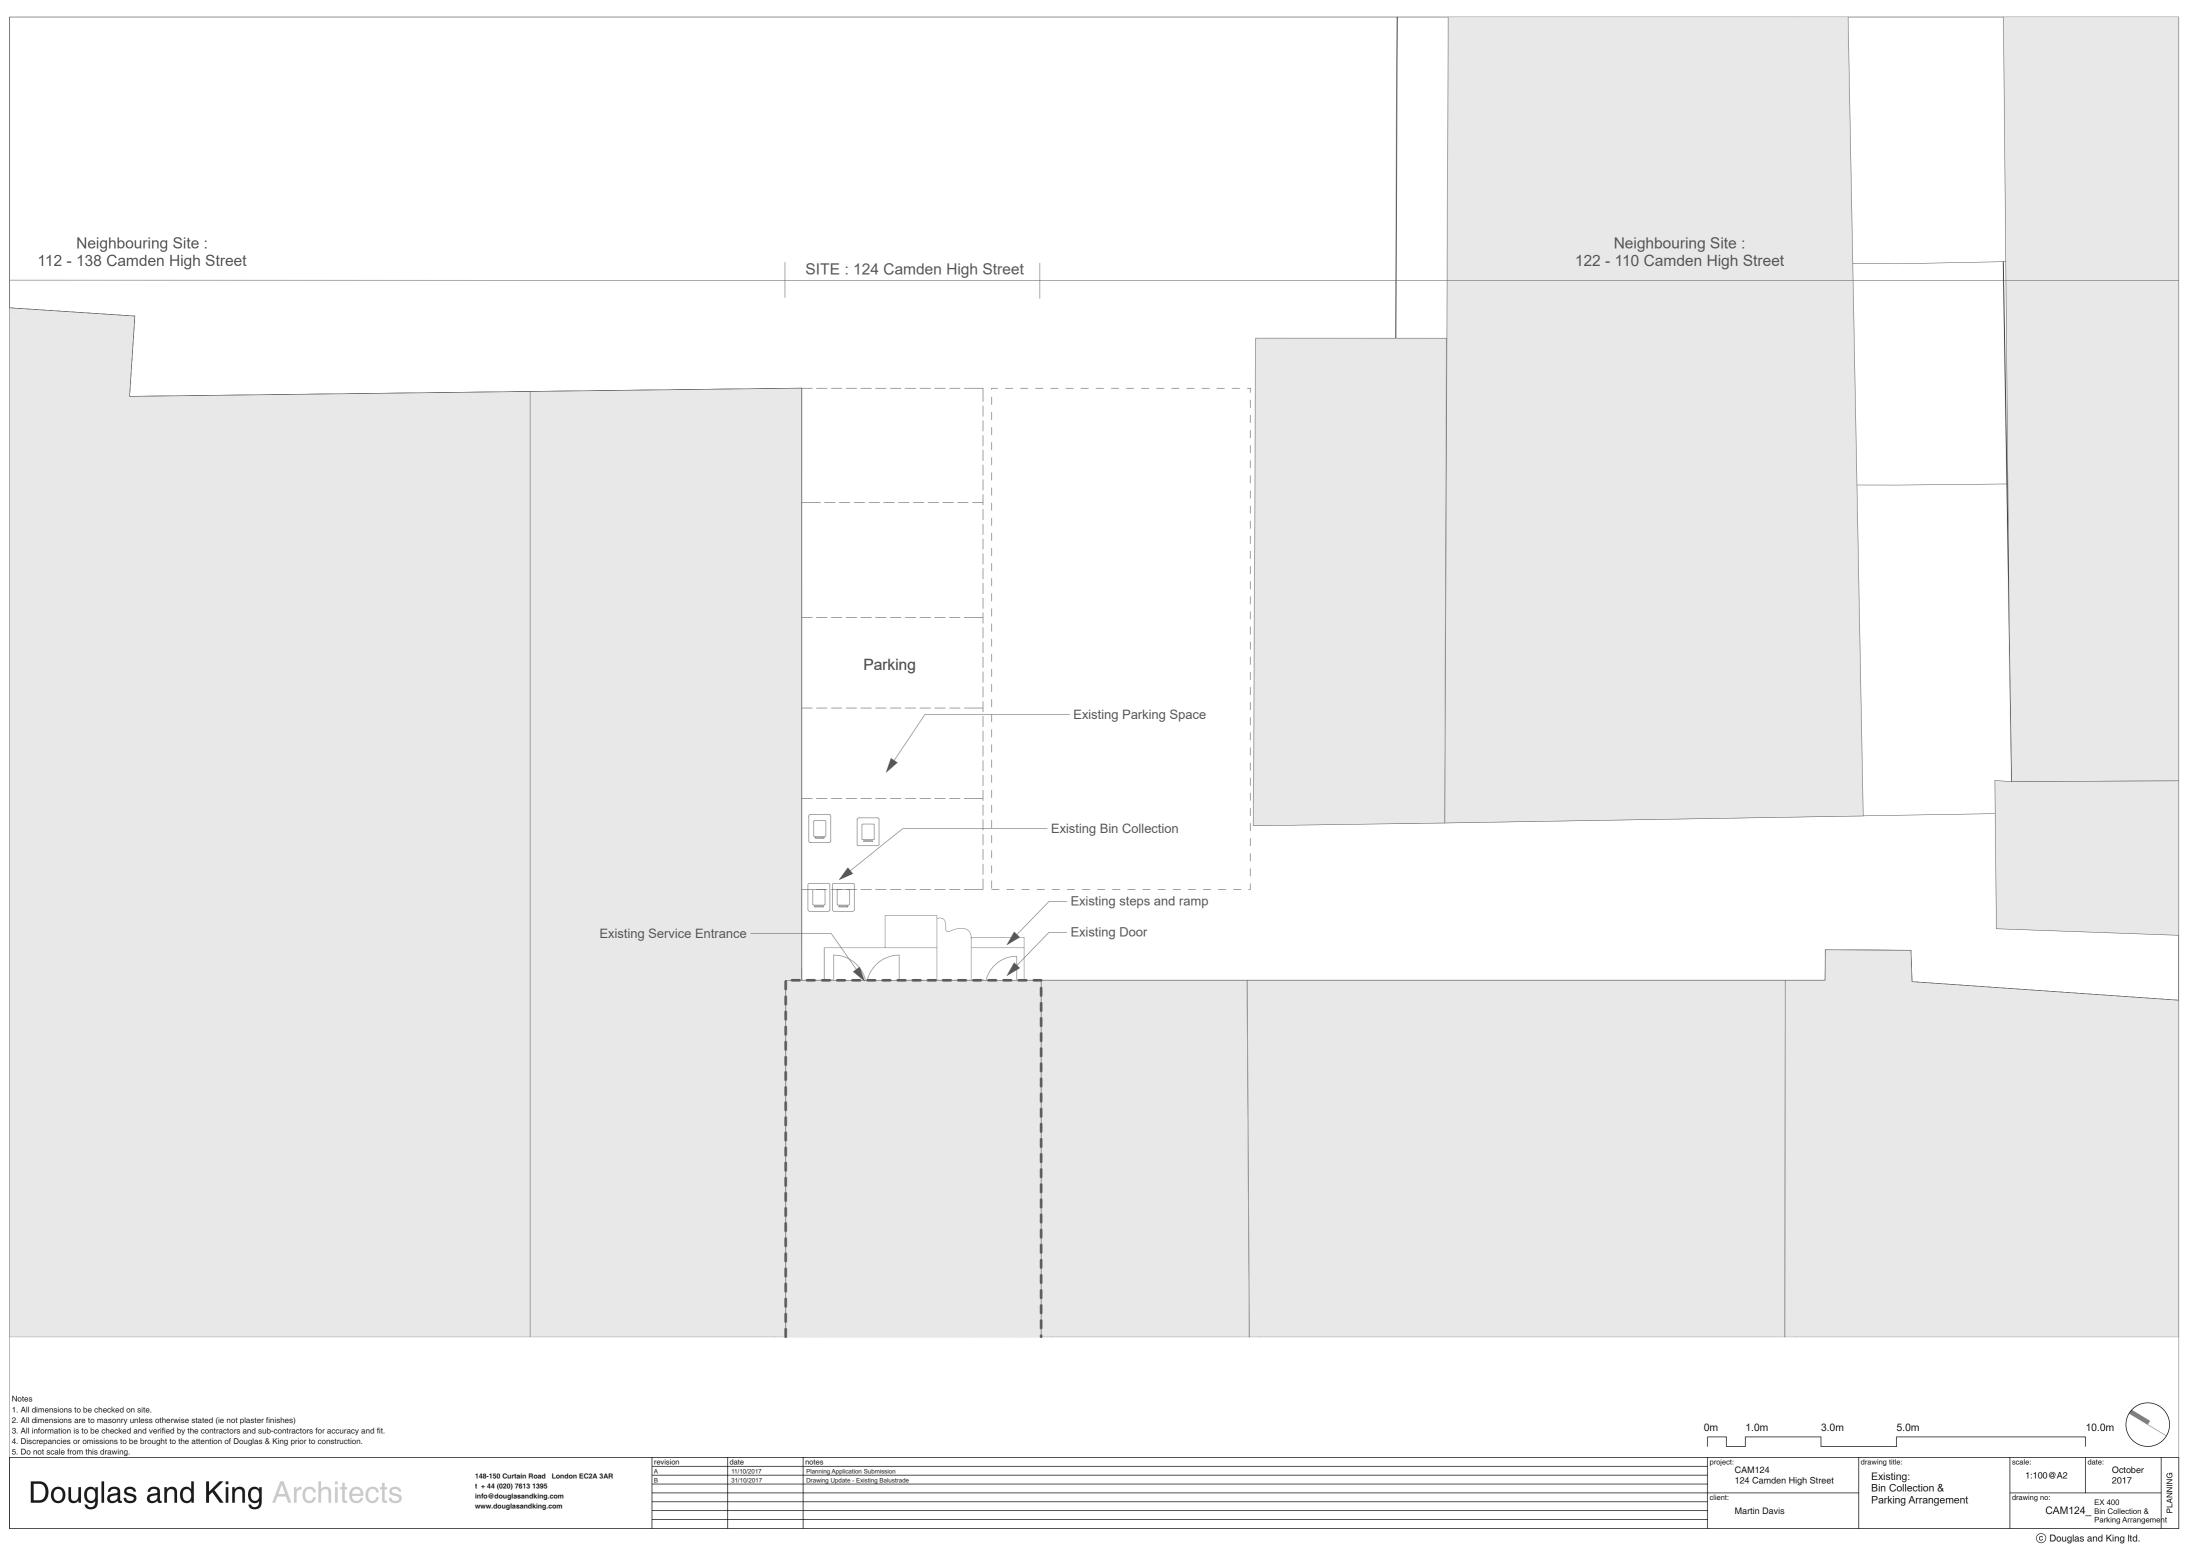

|      |                                                             |                              |                                                               |                                            |                                     |
| High Street            | 122  | Neighbou<br>- 110 Cam                                       | ring Site :<br>den High Stre | et                                                            |                                            |                                     |
|                        | <br> | Om 1.0r<br>project:<br>CAM12<br>124 Ca<br>client:<br>Martin | 4<br>mden High Street        | drawing title:<br>Existing:<br>Rear (East-North)<br>Elevation | scale:<br>1:100@A2<br>drawing no:<br>CAM12 | 10.0m<br>date:<br>2017<br>4_ EX 301 |



| 440 450 Quetela Desida Landari 5004 04D | A | 11/10/2017 | Planning Application Submission      |
|-----------------------------------------|---|------------|--------------------------------------|
| 148-150 Curtain Road London EC2A 3AR    | В | 31/10/2017 | Drawing Update - Existing Balustrade |
| t + 44 (020) 7613 1395                  |   |            |                                      |
| info@douglasandking.com                 |   |            |                                      |
| www.douglasandking.com                  |   |            |                                      |
|                                         |   |            |                                      |
|                                         |   |            |