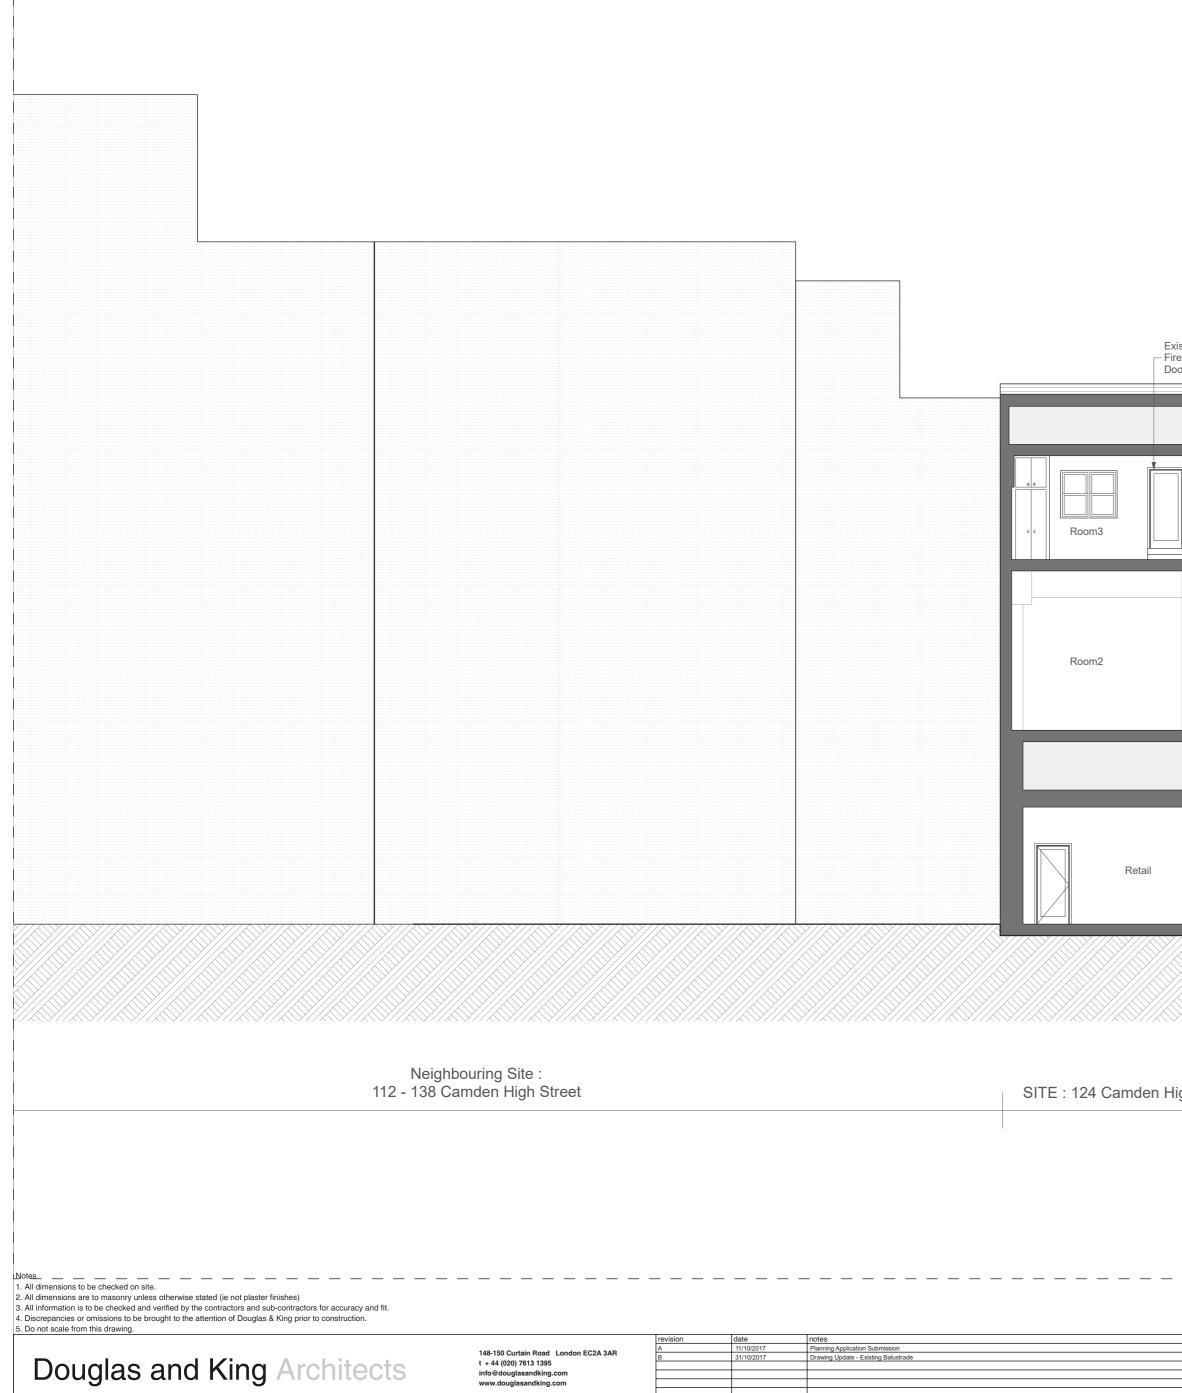

<sup>©</sup> Douglas and King ltd.

| ligh Street | Neighbouring Site :<br>122 - 110 Camden High S | treet                                                          |                                                                                                    |
|-------------|------------------------------------------------|----------------------------------------------------------------|----------------------------------------------------------------------------------------------------|
|             | Om 1.0m 3.0                                    | 0m 5.0m<br>drawing title:<br>t Existing:<br>Front (West-South) | 10.0m<br>scale:<br>1:100@A2<br>date:<br>2017<br>ggz                                                |
|             | client:<br>Martin Davis                        | Front (West-South)<br>Elevation                                | 1:100@A2     2017     9       drawing no:     CAM124_EX 300     2017       © Douglas and King ltd. |