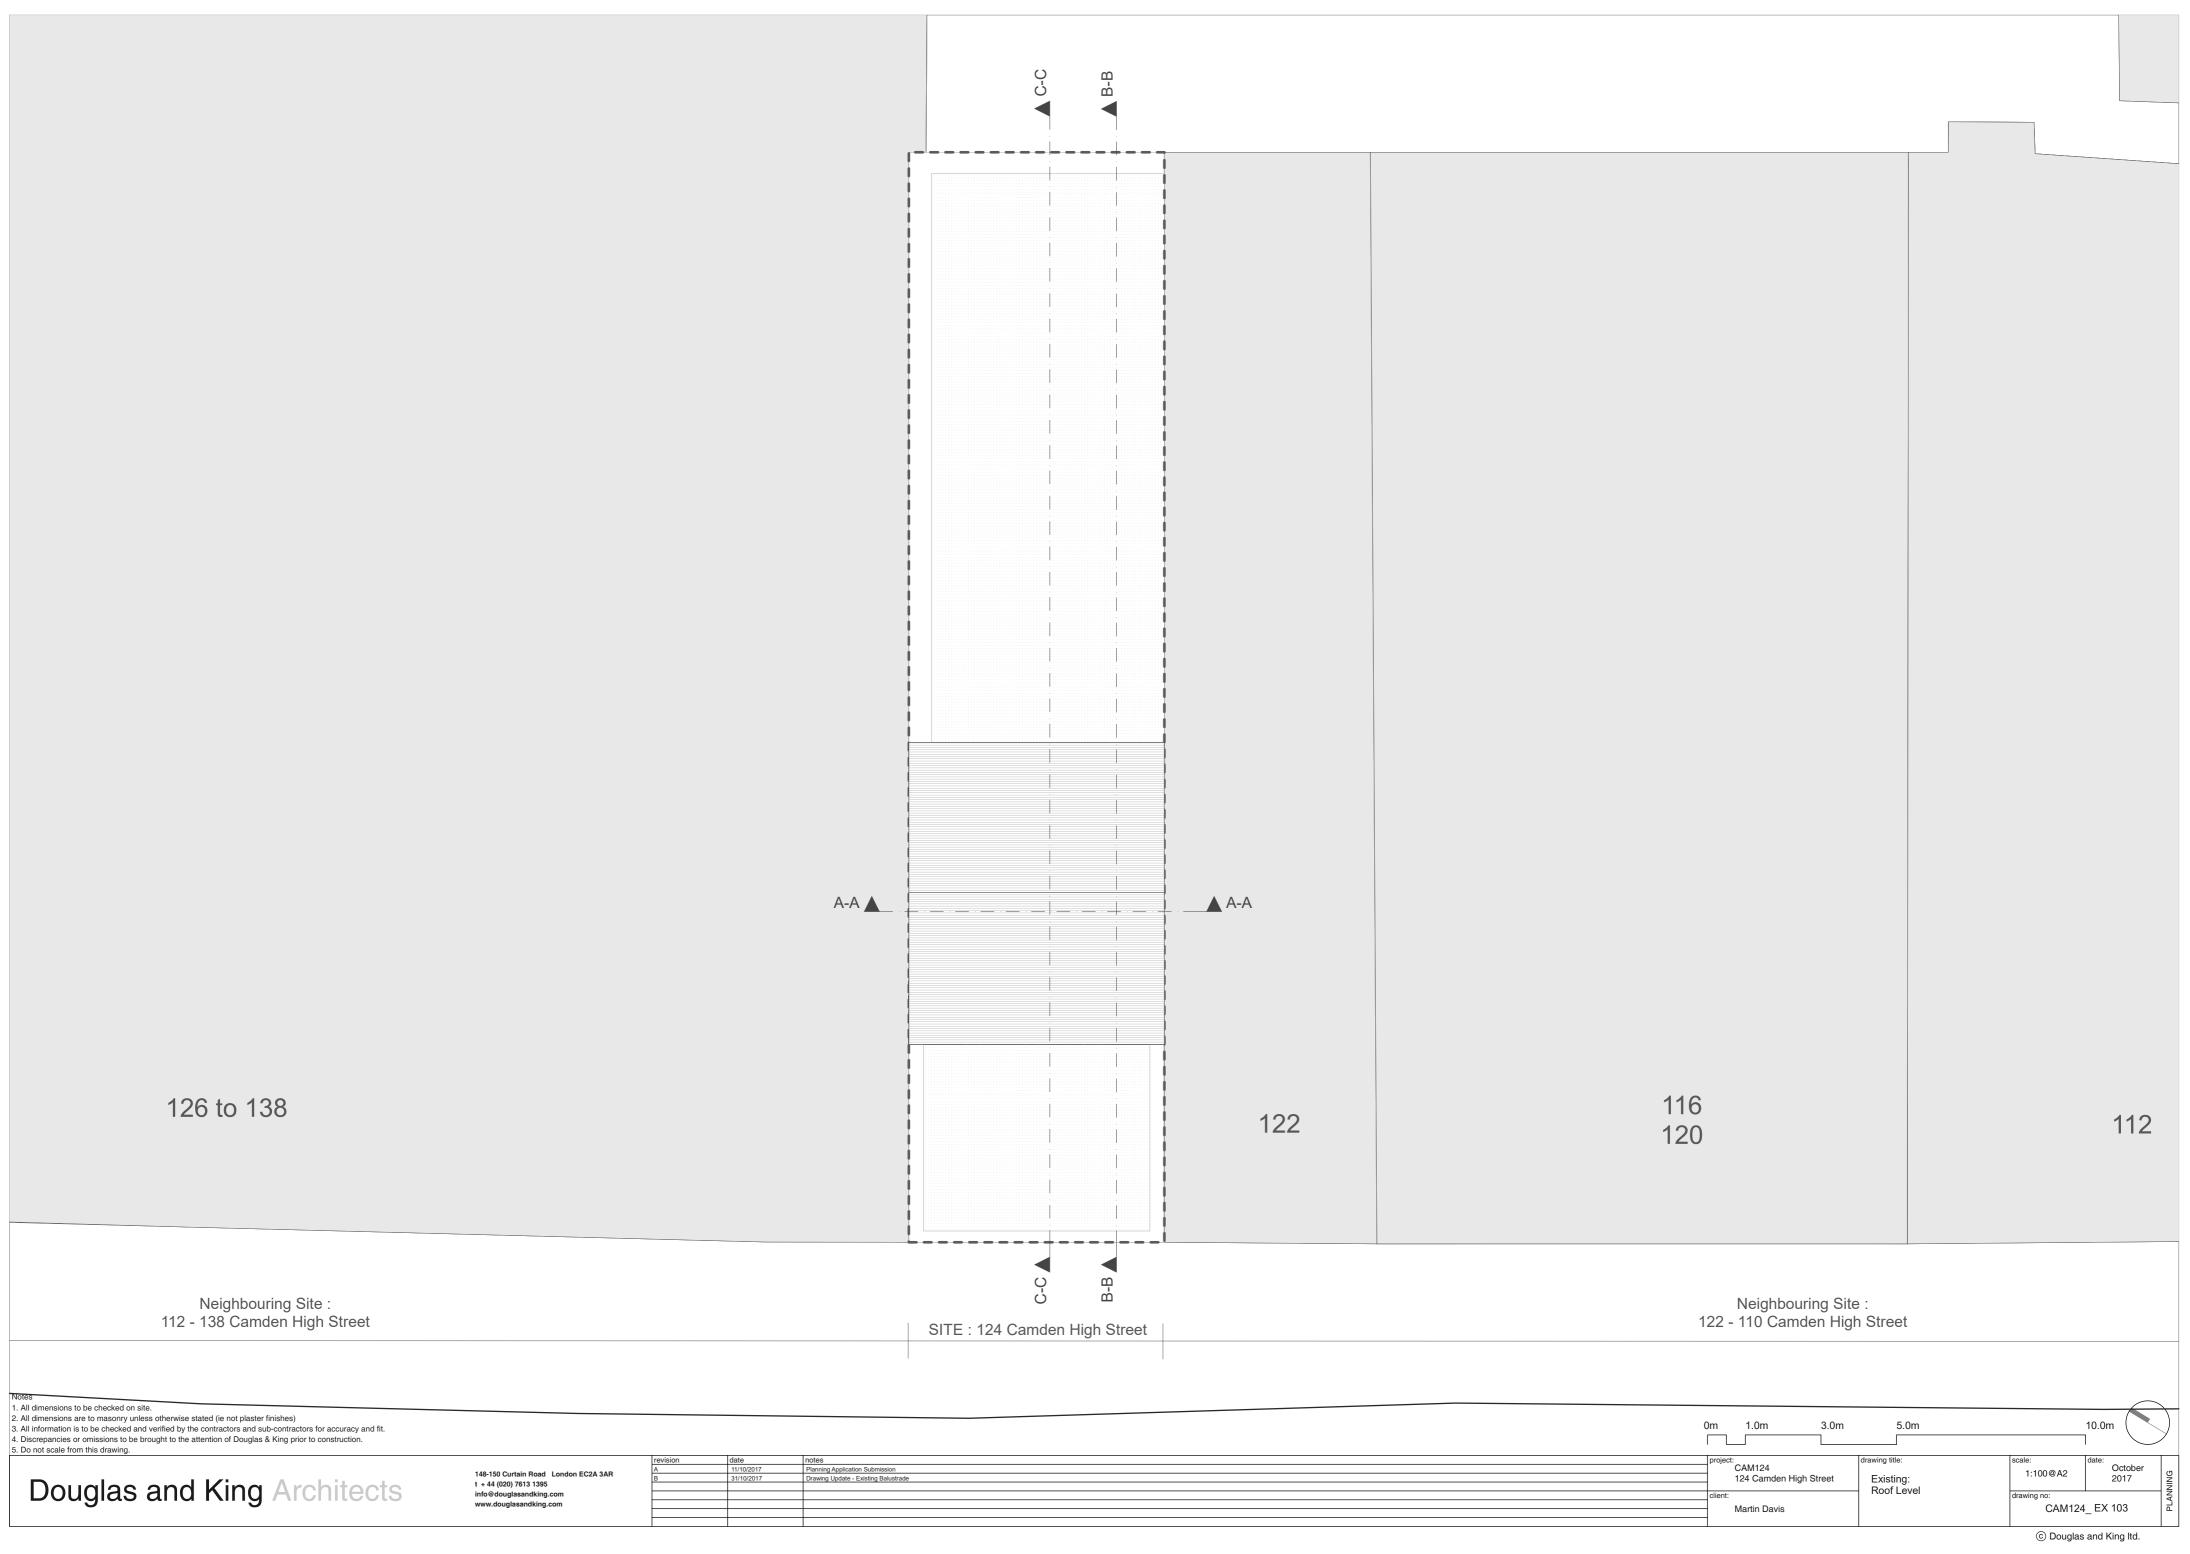

## 126 to 138

Neighbouring Site : 112 - 138 Camden High Street

All dimensions to be checked on site.
 All dimensions are to masonry unless otherwise stated (ie not plaster finishes)
 All information is to be checked and verified by the contractors and sub-contractors for accuracy and fit.
 Discrepancies or omissions to be brought to the attention of Douglas & King prior to construction.
 Do not scale from this drawing.