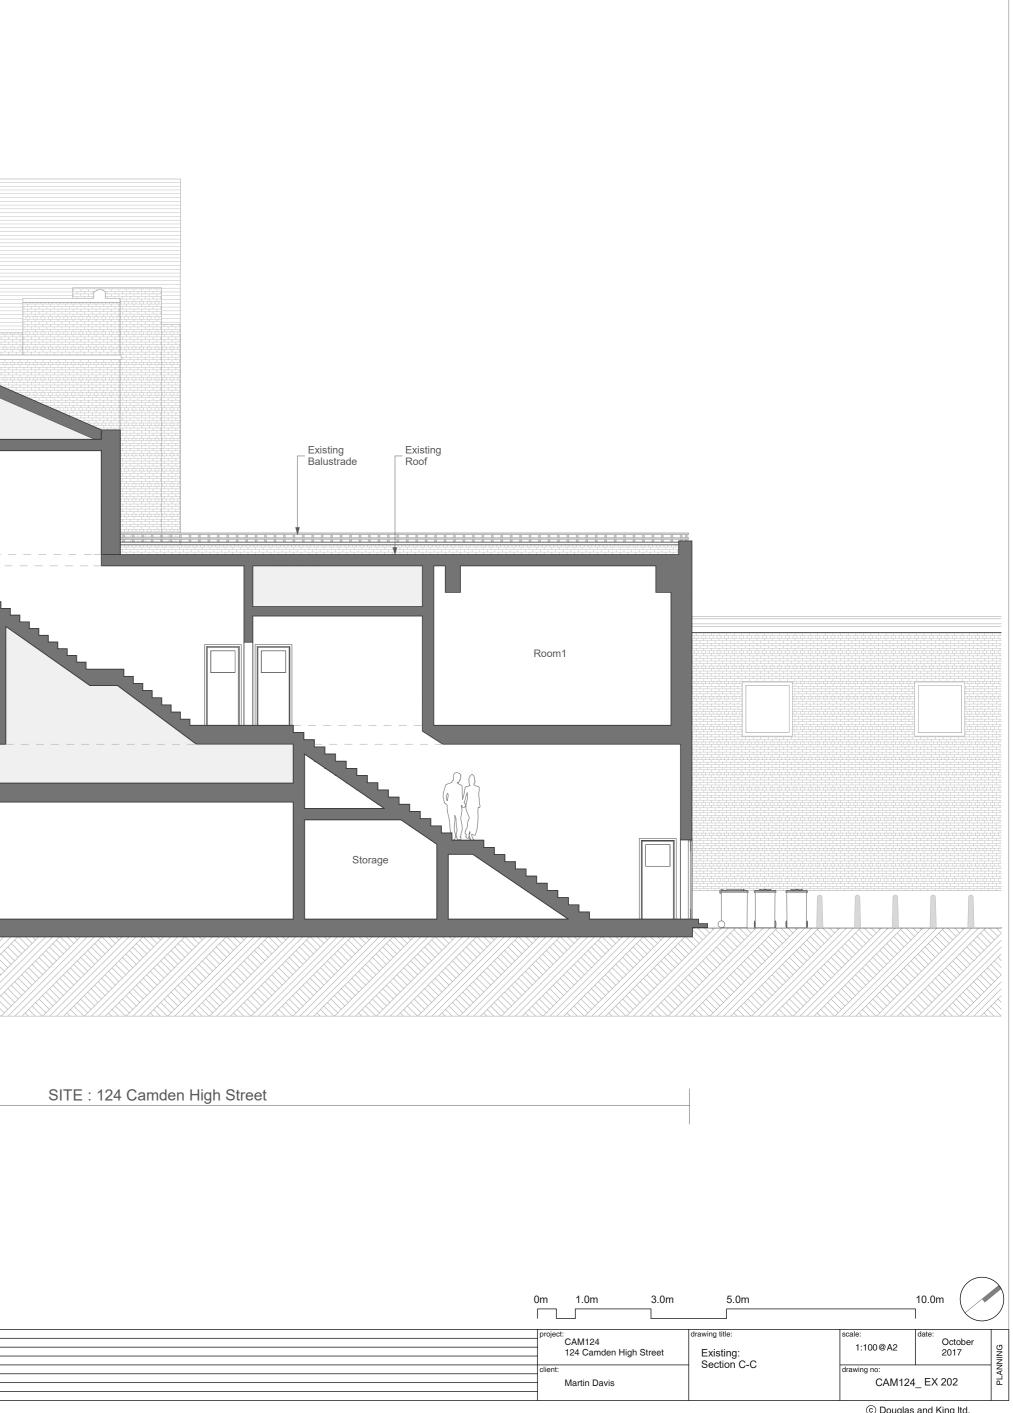

|                            | Existing<br>Balustrade | Existing<br>Roof |                                                        |           |                                                                                                       |
|----------------------------|------------------------|------------------|--------------------------------------------------------|-----------|-------------------------------------------------------------------------------------------------------|
|                            |                        | Room1            |                                                        |           |                                                                                                       |
|                            |                        | Storage          |                                                        |           |                                                                                                       |
| SITE : 124 Camden High Str | eet                    |                  |                                                        |           |                                                                                                       |
|                            |                        |                  | Om 1.0m 3.0m<br>project: CAM124 124 Camden High Street | Existing: | 10.0m       scale:       1:100@A2       drawing no:       CAM124_EX 201       © Douglas and King Itd. |