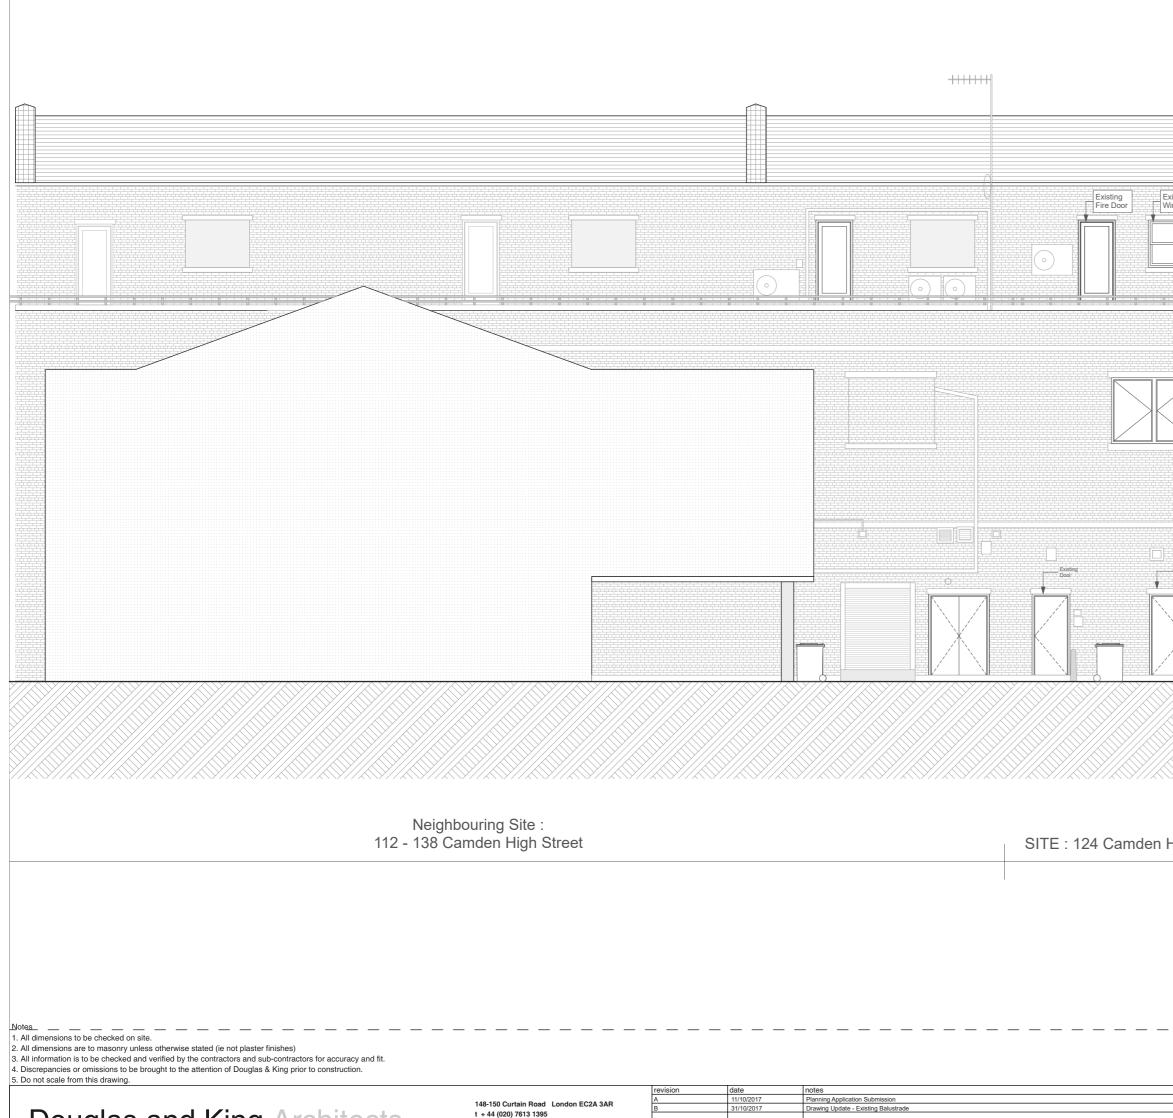

| Existing<br>Balustrade |      |                                                             |                              |                                                               |                                            |                                     |
|------------------------|------|-------------------------------------------------------------|------------------------------|---------------------------------------------------------------|--------------------------------------------|-------------------------------------|
|                        |      |                                                             |                              |                                                               |                                            |                                     |
|                        |      |                                                             |                              |                                                               |                                            |                                     |
| High Street            | 122  | Neighbou<br>- 110 Cam                                       | ring Site :<br>den High Stre | et                                                            |                                            |                                     |
|                        | <br> | Om 1.0r<br>project:<br>CAM12<br>124 Ca<br>client:<br>Martin | 4<br>mden High Street        | drawing title:<br>Existing:<br>Rear (East-North)<br>Elevation | scale:<br>1:100@A2<br>drawing no:<br>CAM12 | 10.0m<br>date:<br>2017<br>4_ EX 301 |