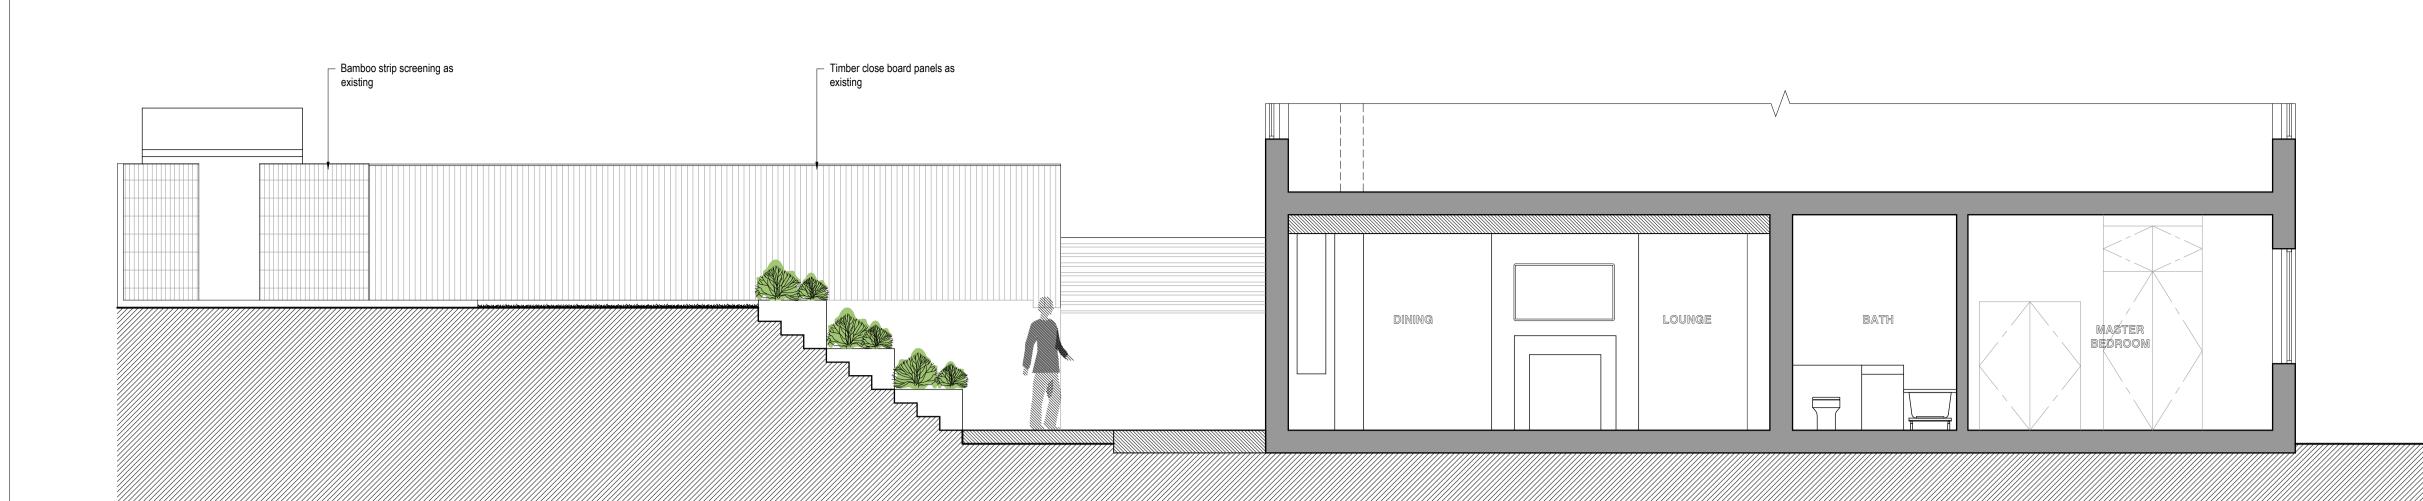

## Section B - B

Section C - C

5m

Existing rear of house -

Terraced planters -

 Brickwall with timber close board raised to match panels on higher ground

DO NOT SCALE FROM THIS DRAWING. THE AUTHOR OF THIS DRAWING TAKES NO RESPONSIBILITY FOR ANY DIMENSIONS OBTAINED BY MEASURING OR SCALING FROM THIS DRAWING AND NO RELIANCE MAY BE PLACED ON SUCH DIMENSIONS. ALL DIMENSIONS MUST BE CHECKED AND VERIFIED ON SITE BY THE CONTRACTOR BEFORE COMMENCING ANY WORK OR PRODUCING DRAWINGS. RML ARCHITECTURE MUST BE NOTIFIED IMMEDIATELY OF ANY ERRORS OR DISCREPANCIES PRIOR TO THE COMMENCEMENT OF WORK.