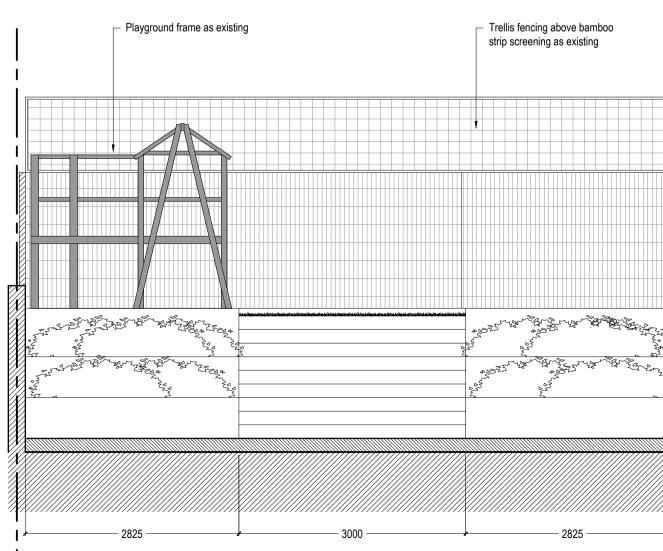

## Section B - B

Section C - C

5m

Existing rear of house -

Terraced planters -

 Brickwall with timber close board raised to match panels on higher ground

DO NOT SCALE FROM THIS DRAWING. THE AUTHOR OF THIS DRAWING TAKES NO RESPONSIBILITY FOR ANY DIMENSIONS OBTAINED BY MEASURING OR SCALING FROM THIS DRAWING AND NO RELIANCE MAY BE PLACED ON SUCH DIMENSIONS. ALL DIMENSIONS MUST BE CHECKED AND VERIFIED ON SITE BY THE CONTRACTOR BEFORE COMMENCING ANY WORK OR PRODUCING DRAWINGS. RML ARCHITECTURE MUST BE NOTIFIED IMMEDIATELY OF ANY ERRORS OR DISCREPANCIES PRIOR TO THE COMMENCEMENT OF WORK.