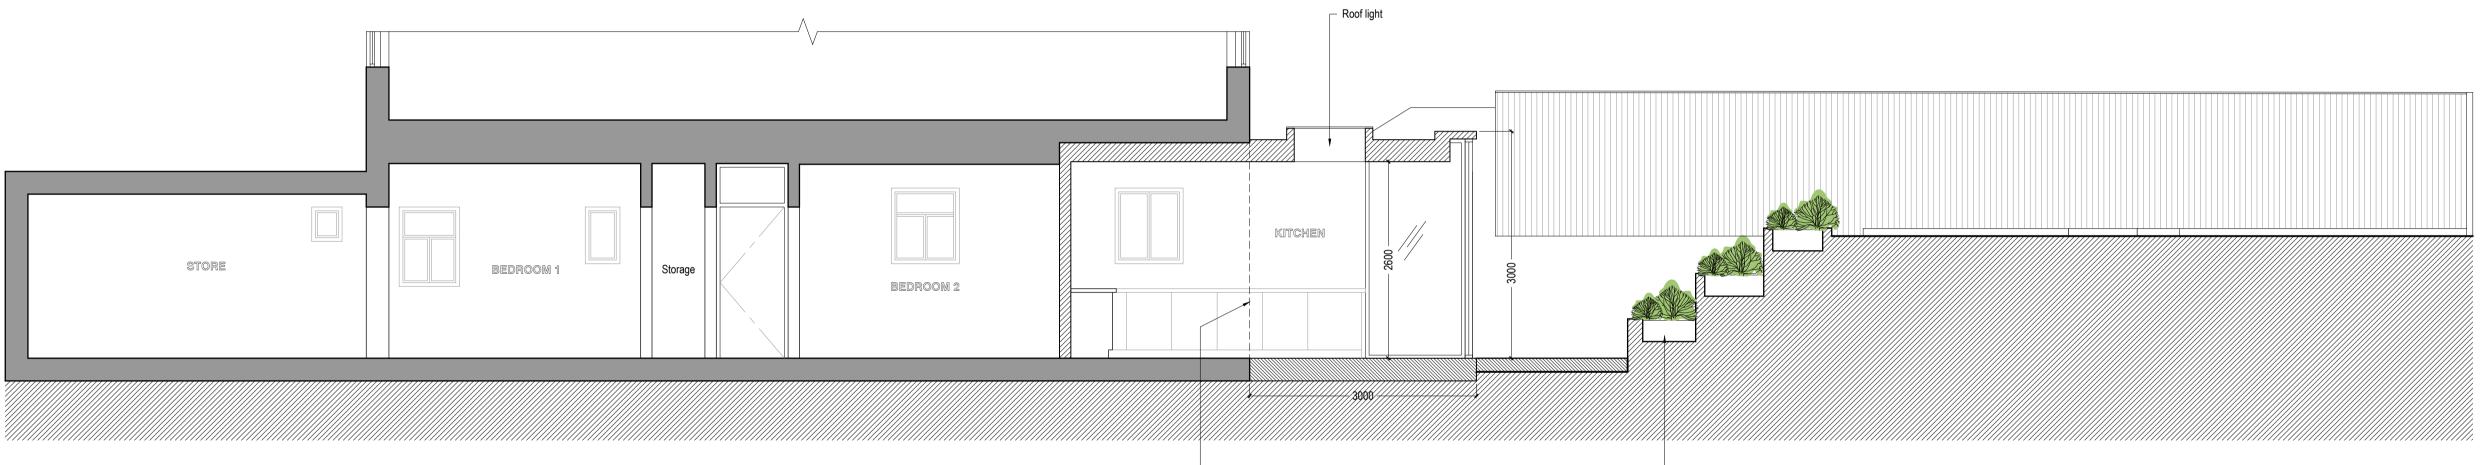

## Section B - B

Section C - C

5m

Existing rear of house -

Terraced planters -

 Brickwall with timber close board raised to match panels on higher ground

DO NOT SCALE FROM THIS DRAWING. THE AUTHOR OF THIS DRAWING TAKES NO RESPONSIBILITY FOR ANY DIMENSIONS OBTAINED BY MEASURING OR SCALING FROM THIS DRAWING AND NO RELIANCE MAY BE PLACED ON SUCH DIMENSIONS. ALL DIMENSIONS MUST BE CHECKED AND VERIFIED ON SITE BY THE CONTRACTOR BEFORE COMMENCING ANY WORK OR PRODUCING DRAWINGS. RML ARCHITECTURE MUST BE NOTIFIED IMMEDIATELY OF ANY ERRORS OR DISCREPANCIES PRIOR TO THE COMMENCEMENT OF WORK.