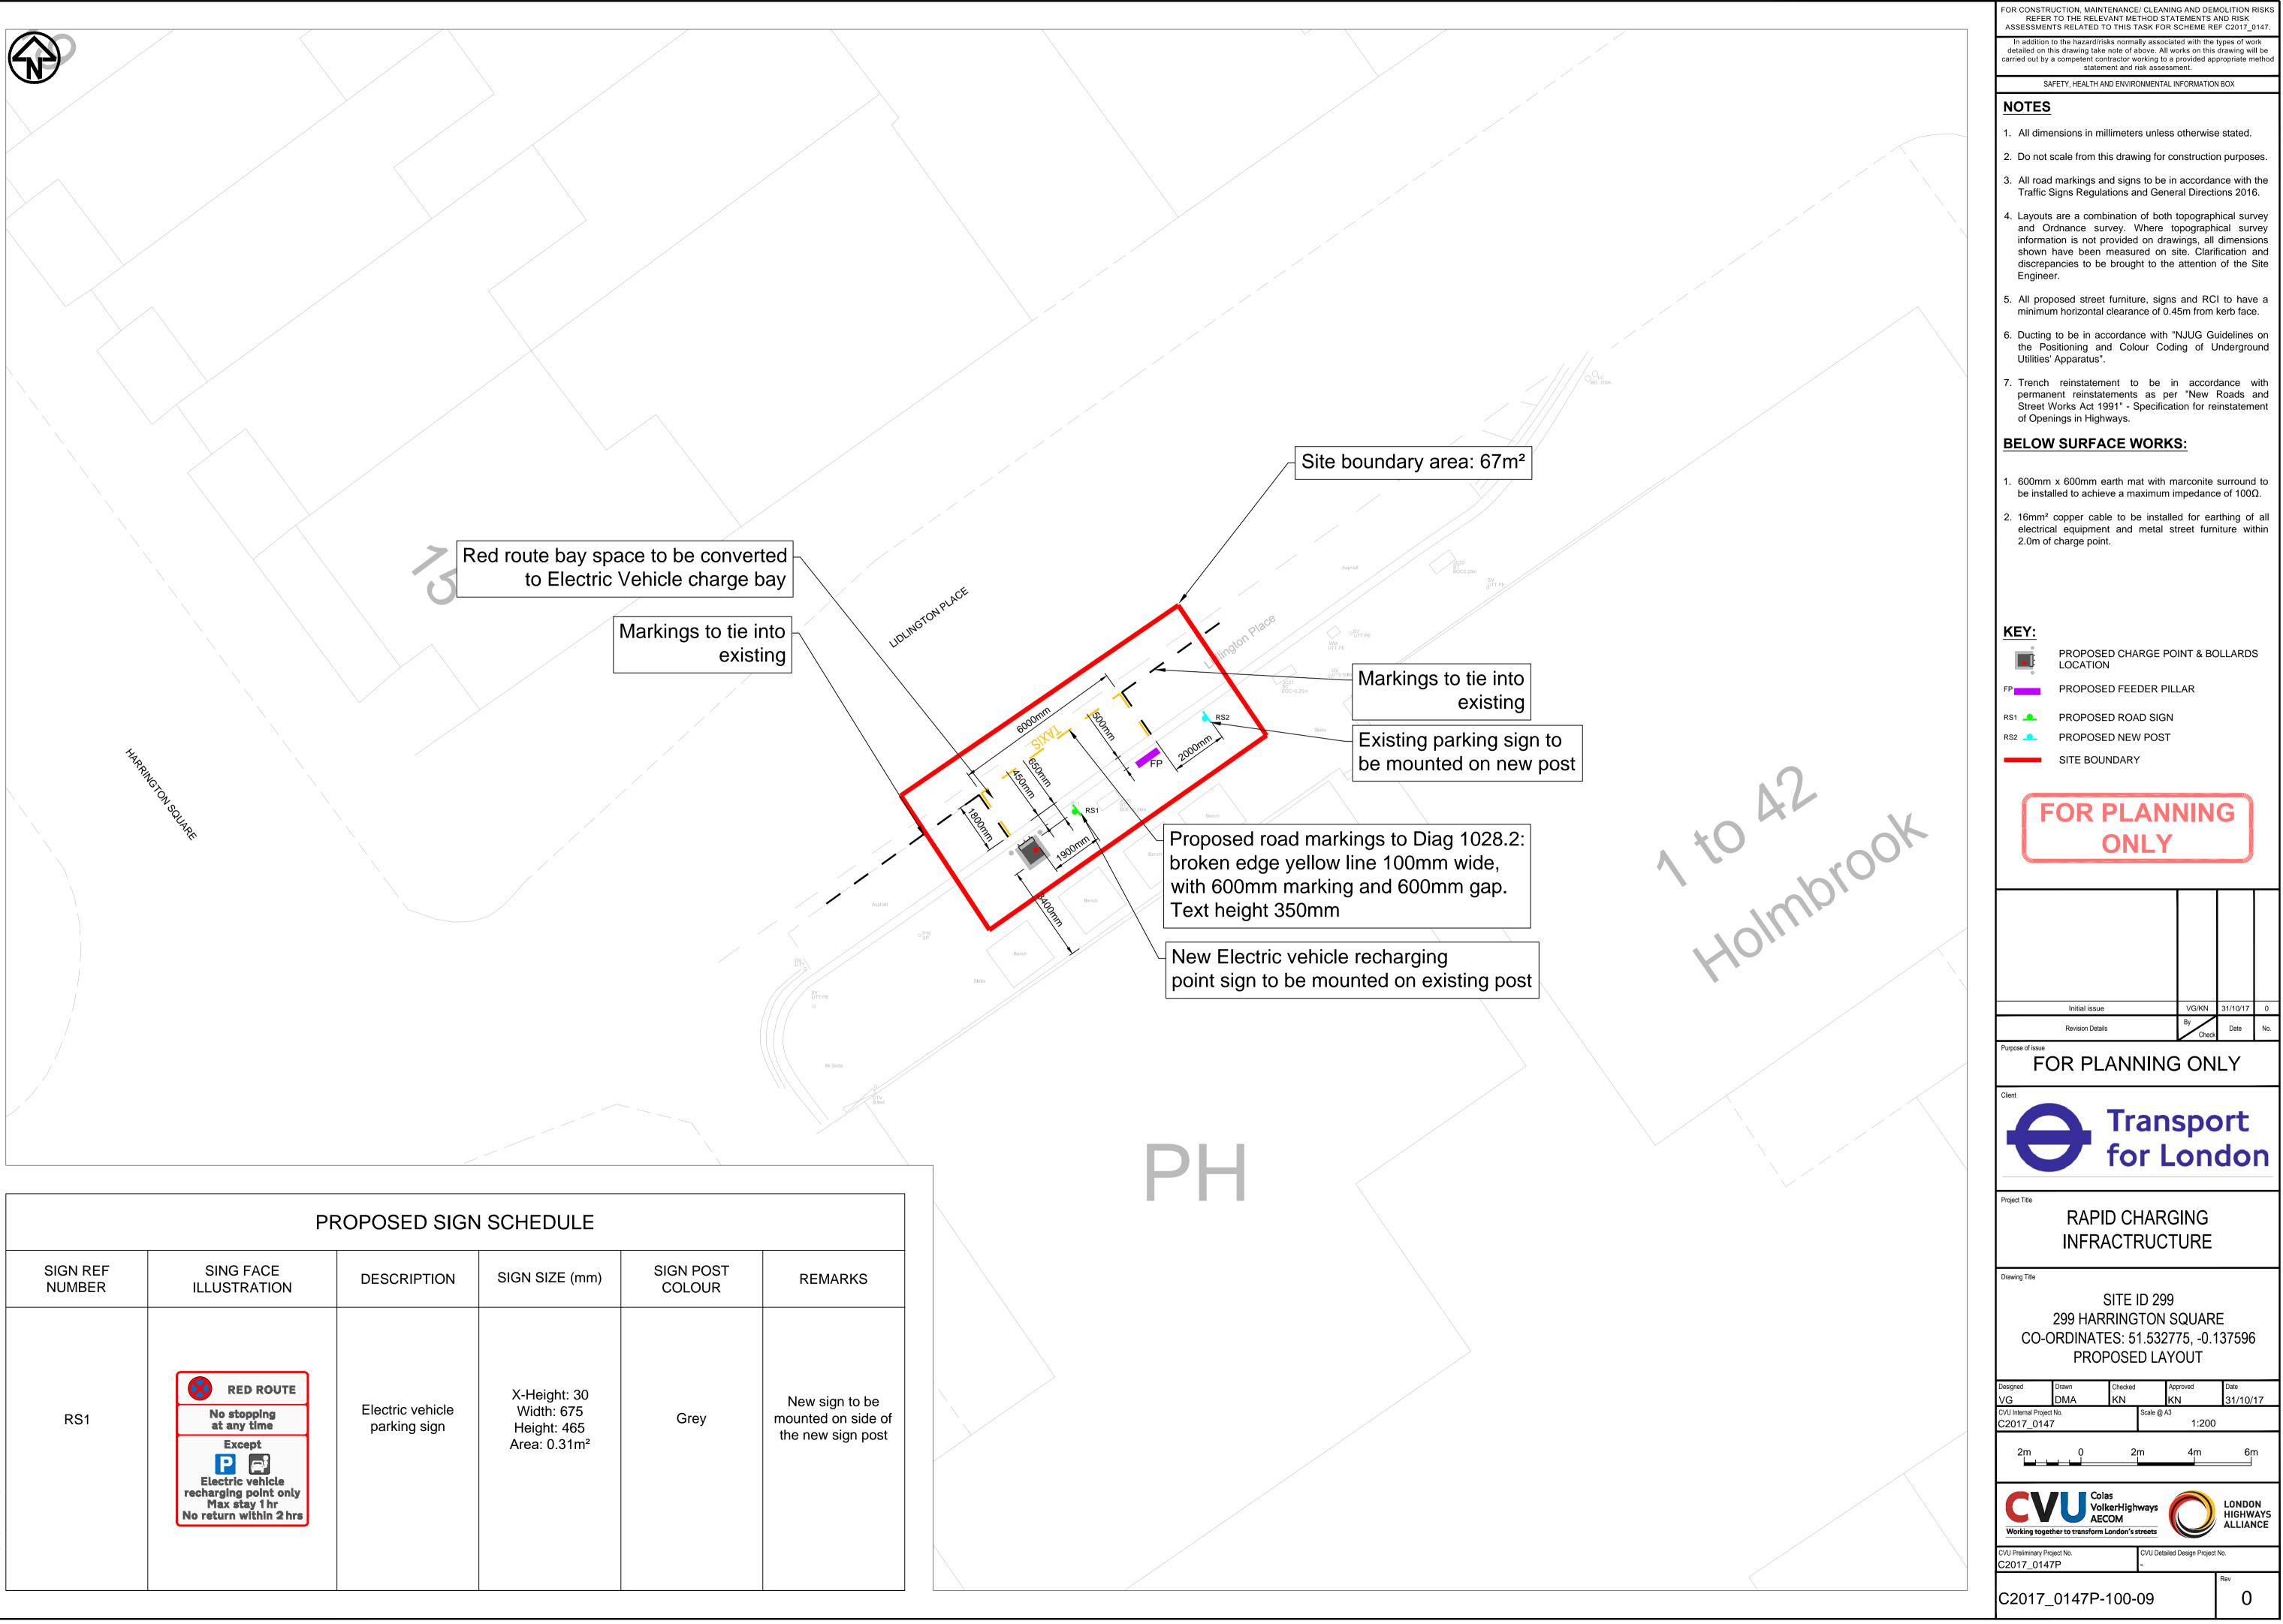

| SIGN REF<br>NUMBER | SING FACE<br>ILLUSTRATION                                                                                                                 | DESCRIPTION                      | SIGN SIZE (mm)                                                        | SIGN POST<br>COLOUR | REMAR                                 |
|--------------------|-------------------------------------------------------------------------------------------------------------------------------------------|----------------------------------|-----------------------------------------------------------------------|---------------------|---------------------------------------|
| RS1                | RED ROUTE<br>No stopping<br>at any time<br>Except<br>Electric vehicle<br>recharging point only<br>Max stay 1 hr<br>No return within 2 hrs | Electric vehicle<br>parking sign | X-Height: 30<br>Width: 675<br>Height: 465<br>Area: 0.31m <sup>2</sup> | Grey                | New sign<br>mounted on<br>the new sig |