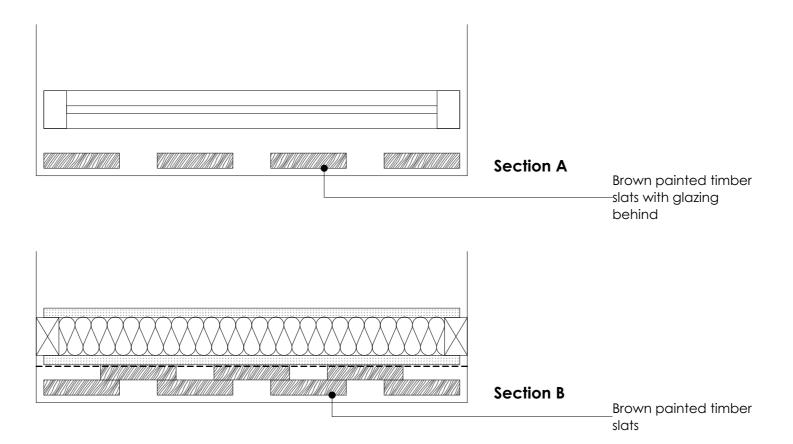

Proposed Window in place of garage door - 3d view

| rev | issue name  | issued | checked | date       |
|-----|-------------|--------|---------|------------|
| 03  | P1-Planning | AF     | KT      | 23/10/2017 |