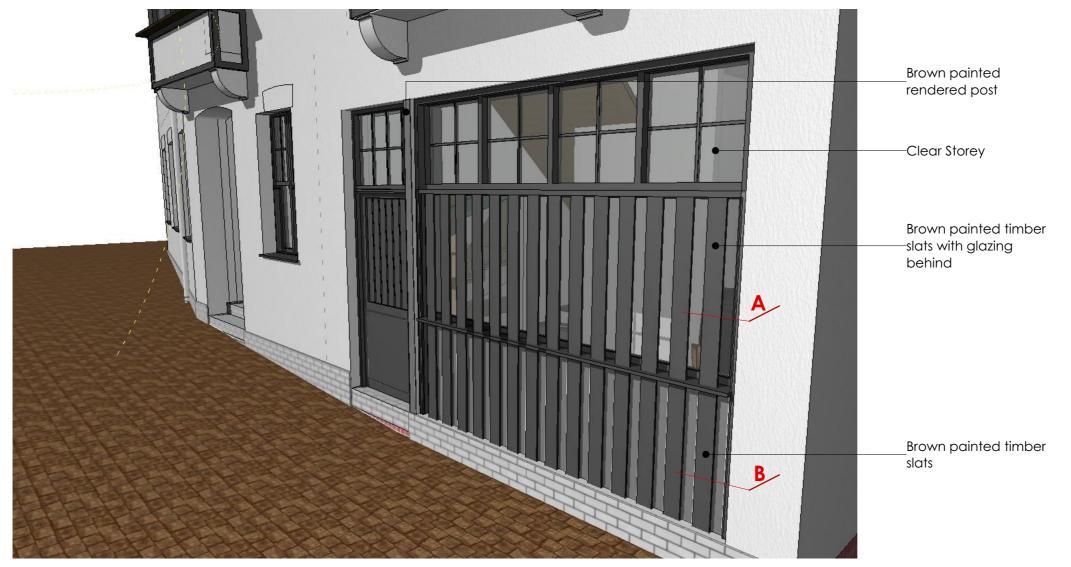

Proposed Window in place of garage door - 3d view

| rev | issue name  | issued | checked | date       |
|-----|-------------|--------|---------|------------|
| 03  | P1-Planning | AF     | KT      | 23/10/2017 |

## **GERAGHTY TAYLOR**

geraghtytaylor.com

Saxon House 48 Southwark Street London SEI 1UN 020 3696 5530

| client      | Gemma and John Fentiman                   |
|-------------|-------------------------------------------|
| project     | 5 Daleham Mews                            |
|             | 5 Daleham Mews London NW3 5DB             |
| drawing     | Elevations - Proposed Elevation<br>Detail |
| drawing no. | P17001-GTA-00-XX-DR-A-02405               |
| scale       | 1:1500 @A3                                |

revision 03

Single-constitution (special label only founds) (special label only founds) (special label only founds) (1201 Special label on processing special label on the constitution of the constitution o

date 23/10/2017 drawn FL

checked KT
status P1 - Planning

to not scale from this drawing. All dimensions to be checked on site prior to fabrication. This meanth and its design content are copyright @ and is to be read in conjunction with all the associated project information, including models, specifications, schedules and related