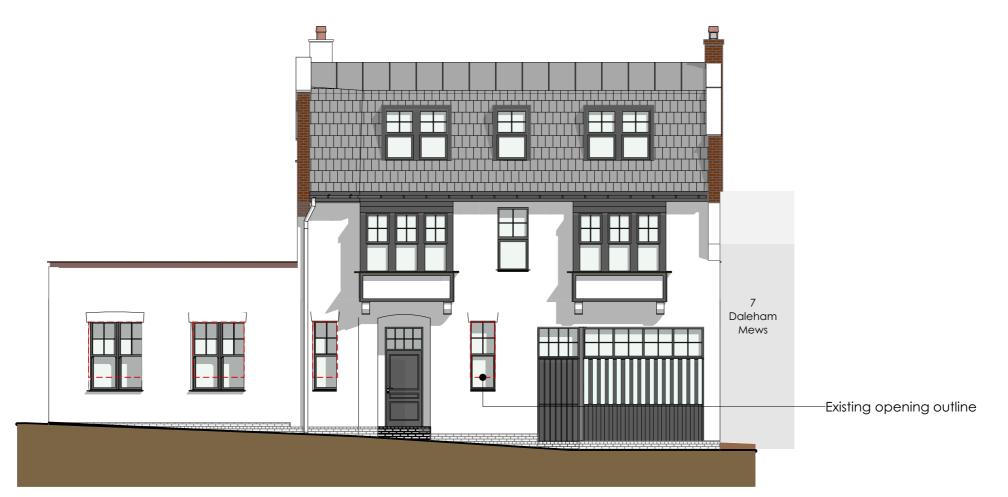

| rev | issue name  | issued | checked | date       |
|-----|-------------|--------|---------|------------|
| 05  | P1-Planning | AF     | KT      | 23/10/2017 |

## **GERAGHTY TAYLOR**

geraghtytaylor.com

Saxon House 48 Southwark Street London SE1 1UN 020 3696 5530

| client      | Gemma and John Fentiman                                           |
|-------------|-------------------------------------------------------------------|
| project     | 5 Daleham Mews                                                    |
|             | 5 Daleham Mews London NW3 5DB                                     |
| drawing     | Elevations - OPTION B Proposed<br>Elevations: Proposed Windows in |
| drawing no. | relation to existing openings                                     |

scale 1:100, 1:1500 @A3 revision 05

date 23/10/201

date 23/10/2017
drawn FL
checked KT

status P1 - Planning

o not scue into in situating. An almension to be checked for this legion to incurrent into countries and its design content are copyright © and is to be read in conjunction with all ther associated project information, including models, specifications, schedules and related consultants documents. Any discrepancies to be reported immediately to Gerachty Taylor.