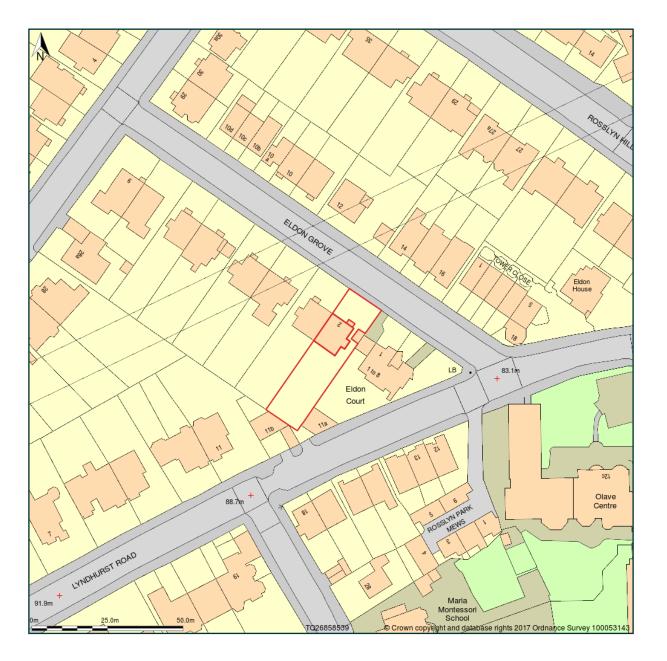

## 2, Eldon Grove, London, Camden, NW3 5PS

Site Plan shows area bounded by: 526751.17, 185298.05 526951.17, 185498.05 (at a scale of 1:1250), OSGridRef: TQ26858539. The representation of a road, track or path is no evidence of a right of way. The representation of features as lines is no evidence of a property boundary.

Produced on 31st Oct 2017 from the Ordnance Survey National Geographic Database and incorporating surveyed revision available at this date. Reproduction in whole or part is prohibited without the prior permission of Ordnance Survey. © Crown copyright 2017. Supplied by www.buyaplan.co.uk a licensed Ordnance Survey partner (100053143). Unique plan reference: #00270731-1C2390