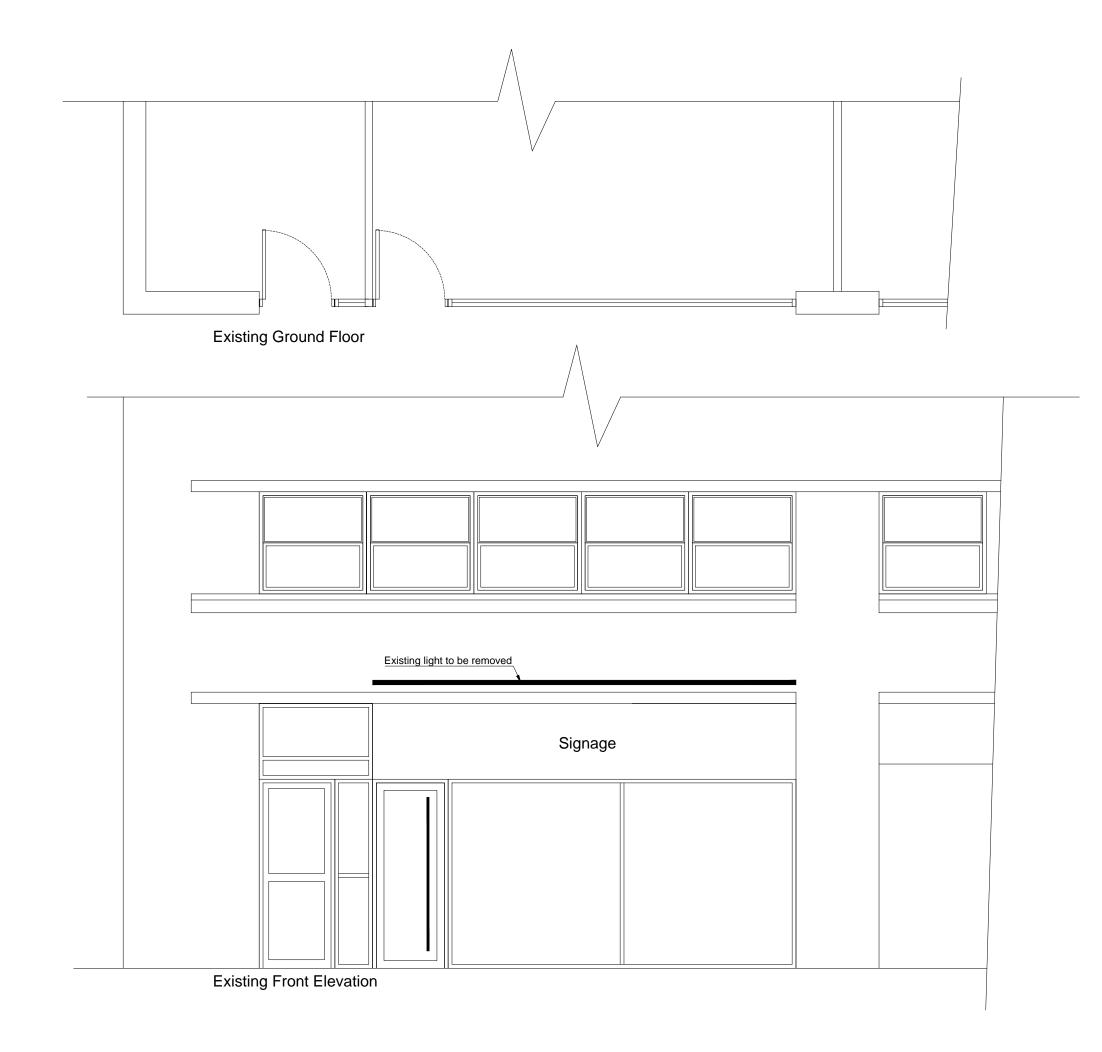

Where an item is covered by drawings to different scales the larger scale drawing is to be worked to.

Do not scale drawing. Figured dimensions to be worked to in all cases.

| T                                          | 1                                          | I |       |            |  |                                                                                                           |
|--------------------------------------------|--------------------------------------------|---|-------|------------|--|-----------------------------------------------------------------------------------------------------------|
| date                                       | date rev. revision/author/checker          |   |       |            |  |                                                                                                           |
| purpose of is<br>PLANNING                  | DIS.CO.U                                   |   |       |            |  |                                                                                                           |
| project<br>5 Jamestow<br>Camden<br>NW1 7BW | B36 8DT<br>www.architectureinteriors.co.uk |   |       |            |  |                                                                                                           |
| drawing<br>EXISTING PLAN / ELEVATION       |                                            |   |       |            |  | B36 8DT<br>www.archite                                                                                    |
| drawing no. rev. 2017-SK058-002            |                                            |   |       |            |  | ≥ 55 .                                                                                                    |
| drawn GS                                   |                                            |   | check | ed         |  | BIRM<br>bb: 078<br>heriors                                                                                |
| scale 1:50                                 | ) @A3                                      |   | date  | 09.10.2017 |  | AD<br>11 Mc<br>sctureir                                                                                   |
| architecture<br>and interior design        |                                            |   |       |            |  | 17 COLESHILL ROAD BIRMINGHA<br>TEL: 0121-783-6211 Mob: 078521358<br>Emoil, gs@architectureinteriors.co.uk |