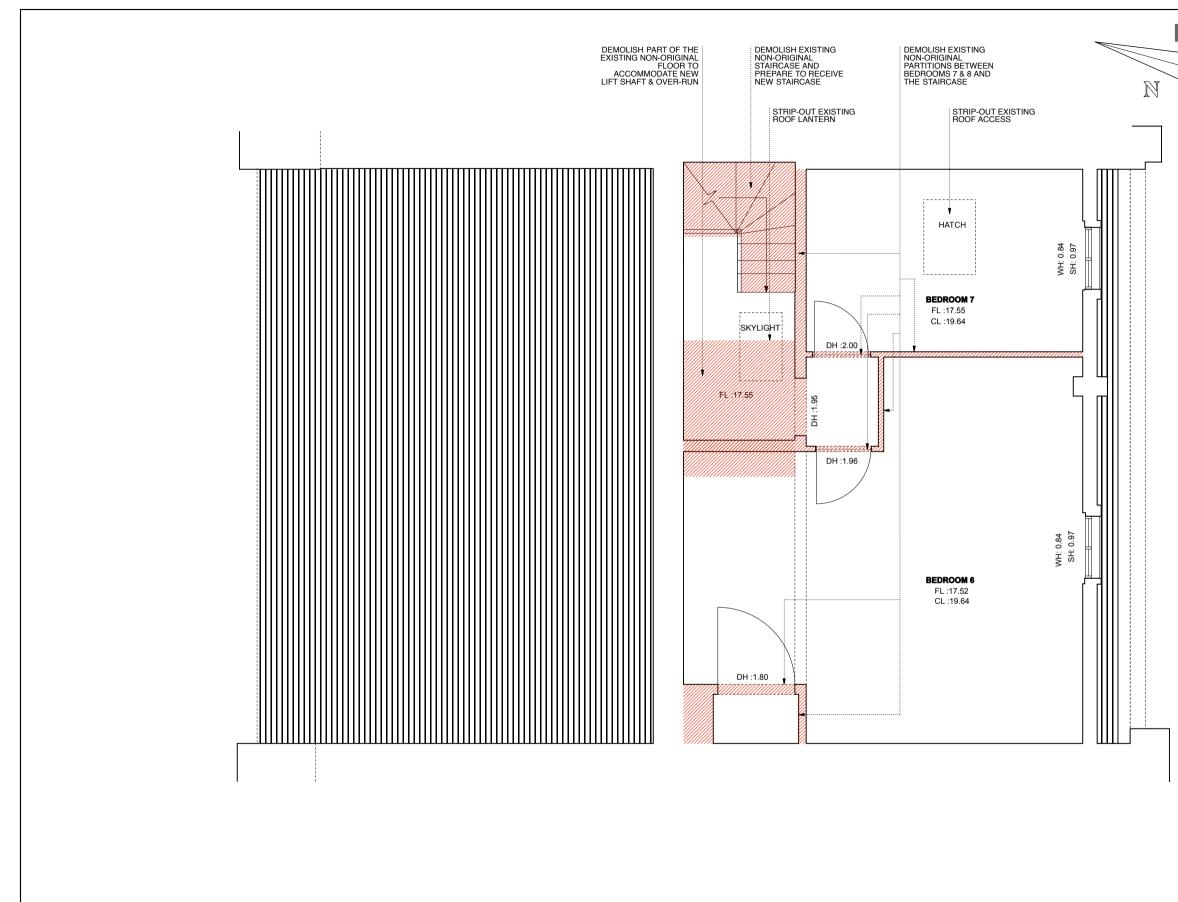

5

**EXISTING-DEMOLITION ROOF PLAN** 

<sup>/</sup> 1:50 @ A3

0 0.5 1 2 Graphic Scale - Metric

| EX- | D | E | N | - | 0 | 7 |
|-----|---|---|---|---|---|---|
|     |   |   |   |   |   |   |

### NOTES:

STRIPPING OUT

DEMOLITION

| NOTE: A<br>DADOS,<br>CEILING<br>DOOR F<br>RADIAT<br>WALL P<br>BOXING<br>BATHRC<br>BRASSV<br>APPLIA<br>TO BE S | ILL NON-ORIGINAL SKIRT<br>CORNICES, CELING MO<br>ROSES, ARCHITRAVES,<br>RAMES, DOOR STOPS,<br>DRS, FLOOR AND WALL I<br>ANELINGS, UNNECESSA<br>S, LIGHTS, FIREPLACES,<br>OMS SANITARYWARE A<br>VARE, KITCHEN CABINET<br>UCES AND ELECTRIC FAI<br>TRIPPED OUT                                    | TINGS,<br>ULDINGS,<br>DOORS,<br>FINISHES,<br>RY<br>JOINERY,<br>ND<br>S,<br>CEPLATES |
|---------------------------------------------------------------------------------------------------------------|------------------------------------------------------------------------------------------------------------------------------------------------------------------------------------------------------------------------------------------------------------------------------------------------|-------------------------------------------------------------------------------------|
| Revision:                                                                                                     |                                                                                                                                                                                                                                                                                                |                                                                                     |
| This Drawing Ma                                                                                               | tus: PLANNING<br>y Only Used For Construction /<br>tatus Is FOR CONSTRUCTION                                                                                                                                                                                                                   |                                                                                     |
| Q ARCHITE<br>Project:                                                                                         | CTURAL DESIGN CONSUL<br>3 Gloucester Gate,<br>London NW1 4HG                                                                                                                                                                                                                                   | LTANTS LTD.                                                                         |
| Client:                                                                                                       | Mr Sohail Moussavi                                                                                                                                                                                                                                                                             |                                                                                     |
| Drawing:                                                                                                      | Roof Plan                                                                                                                                                                                                                                                                                      |                                                                                     |
| Scale:                                                                                                        | 1:50 @ A3                                                                                                                                                                                                                                                                                      |                                                                                     |
| Date:                                                                                                         | 6.6.2017                                                                                                                                                                                                                                                                                       |                                                                                     |
| Drawn by:                                                                                                     | SA                                                                                                                                                                                                                                                                                             |                                                                                     |
| Drawing no:                                                                                                   | 3GG/EX-DEM/07                                                                                                                                                                                                                                                                                  |                                                                                     |
| o be reported to design<br>Sohail Moussavi for the                                                            | site. Do not scale off drawings without prior consultati<br>ers before execution of relevant works. This drawing ha<br>development of 3 Gioucester Gate, London NW1 4HG<br>d for use by any other person or for any other purpose.<br>to be reproduced without prior written consent or licen: | as been produced for Mr<br>& for that application                                   |