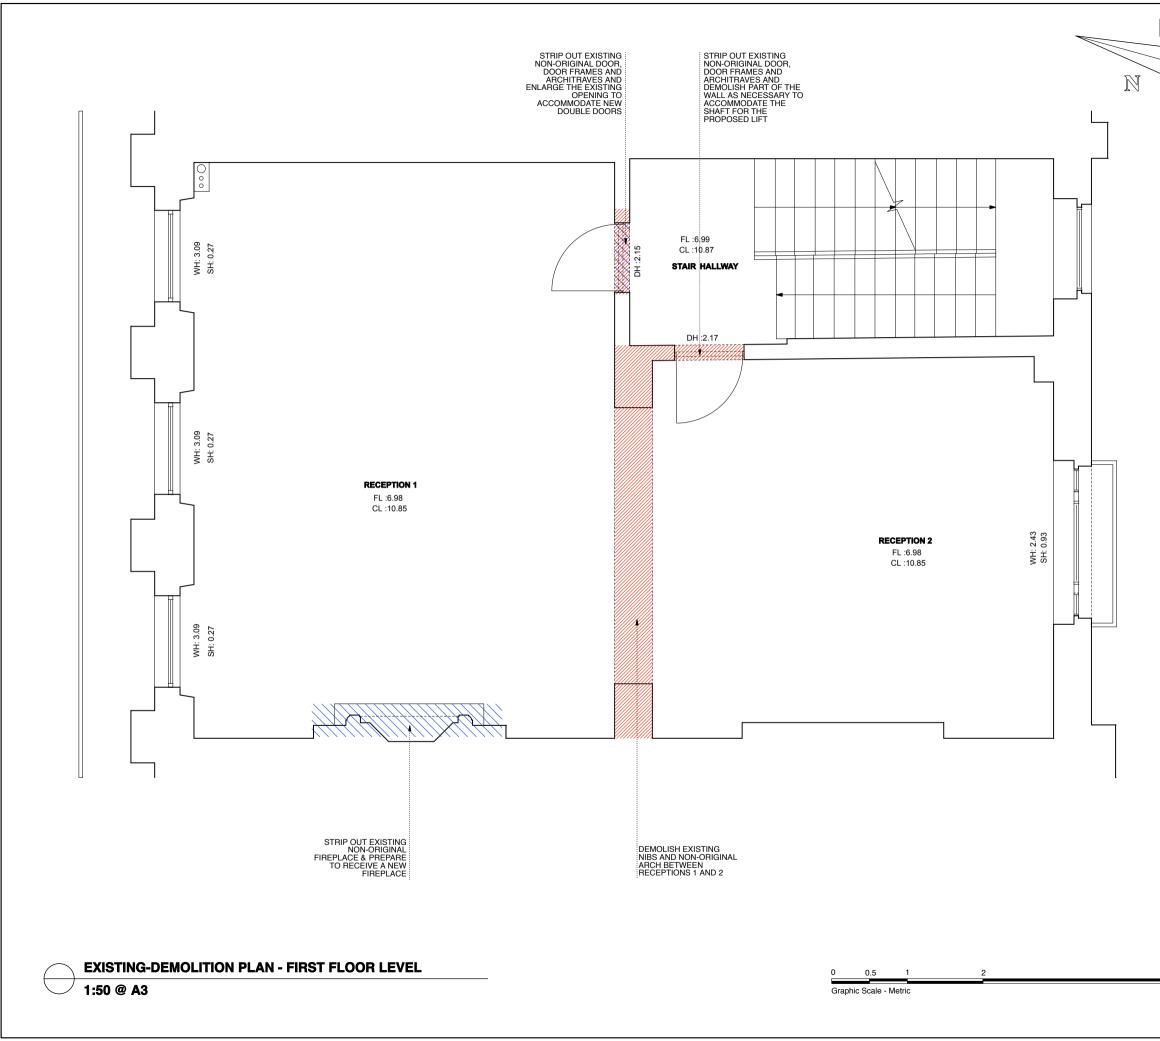

# EX-DEM-05

### NOTES:

STRIPPING OUT

DEMOLITION

NOTE: ALL NON-ORIGINAL SKIRTINGS, DADOS, CORNICES, CEILING MOULDINGS, CEILING ROSES, ARCHITRAVES, DOORS, DOOR FRAMES, DOOR STOPS, RADIATORS, FLOOR AND WALL FINISHES, WALL PANELINGS, UNNECESSARY BOXINGS, LIGHTS, FIREPLACES, JOINERY, BATHROOMS SANITARYWARE AND BRASSWARE, KITCHEN CABINETS, APPLIANCES AND ELECTRIC FACEPLATES TO BE STRIPPED OUT Drawing Status: PLANNING This Drawing May Only Used For Construction / Manufacture If Status Is FOR CONSTRUCTION Q ARCHITECTURAL DESIGN CONSULTANTS LTD. Project: 3 Gloucester Gate, London NW1 4HG Client: Mr Sohail Moussavi Drawing: Third Floor Scale: 1:50 @ A3 Date: 6.6.2017 Drawn by: SA Drawing no:3GG/EX-DEM/05 Check all dimensions on site. Do not scale of drawings Without prior consultation. Any discrepancies to be reported to designers before execution of relevant works. This drawing has been produced for Mo-houla Moussair for the development of 30 discreter Gala, chored NWI 4H3 GA for the application alow and is not intended for use by any other person or for any other purpose. Drawings are copyright of ADAC List, and may not be reproduced without prior write consent of learnes.