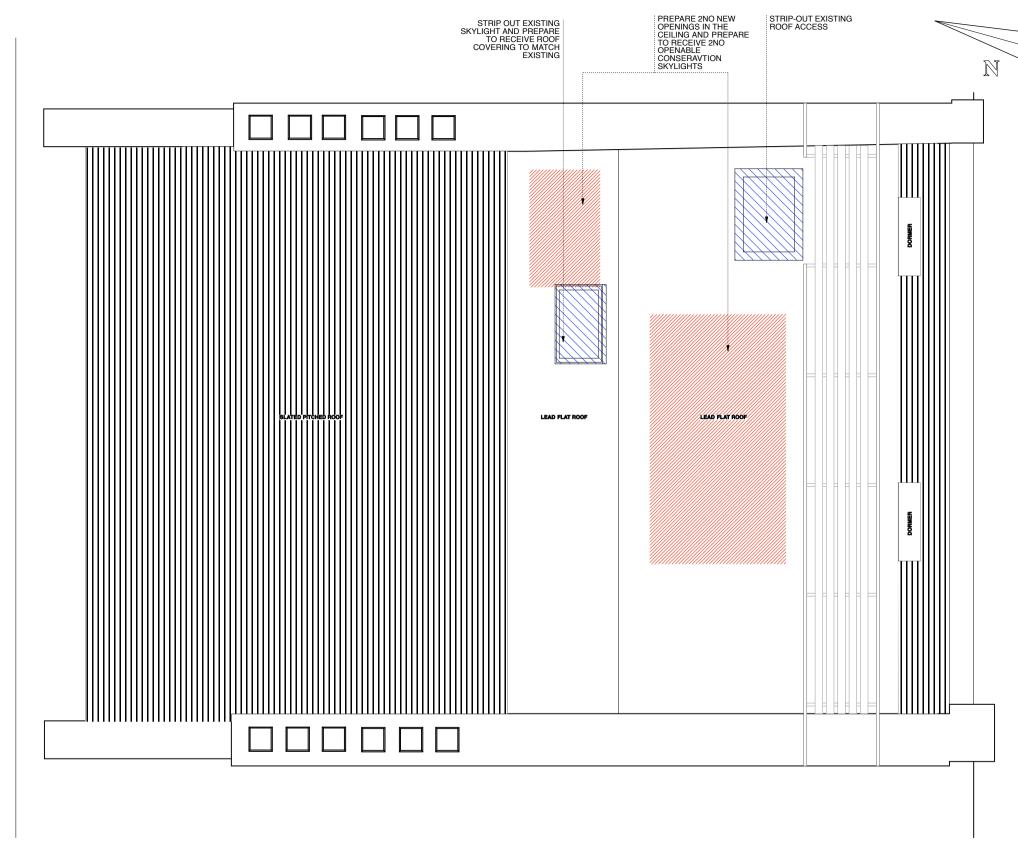

Ę

EXISTING-DEMOLITION FRONT AND REAR ELEVATIONS

<sup>/</sup> 1:100 @ A3

Graphic Scale - Metric

## EX-DEM-08

5

#### NOTES:

STRIPPING OUT

DEMOLITION

NOTE: ALL NON-ORIGINAL SKIRTINGS, DADOS, CORNICES, CEILING MOULDINGS, CEILING ROSES, ARCHITRAVES, DOORS, DOOR FRAMES, DOOR STOPS, RADIATORS, FLOOR AND WALL FINISHES, WALL PANELINGS, UNNECESSARY BOXINGS, LIGHTS, FIREPLACES, JOINERY, BATHROOMS SANITARYWARE AND BRASSWARE, KITCHEN CABINETS, APPLIANCES AND ELECTRIC FACEPLATES TO BE STRIPPED OUT Revision: Drawing Status: PLANNING This Drawing May Only Used For Construction / Manufacture If Status Is FOR CONSTRUCTION Q ARCHITECTURAL DESIGN CONSULTANTS LTD. Project: 3 Gloucester Gate, London NW1 4HG Client: Mr Sohail Moussavi Drawing: Front and Rear Elevations Scale: 1:100 @ A3 Date: 6.7.2017 Drawn by: SA Drawing no:3GG/EX-DEM/08 Check all dimensions on elle. Do not scale off drawings without prior consultation. Any discrepancie to be reported to designere bolere execution of relevant works. This drawing has been produced for both Moussion for the overlogement of 3 classicater cable, andone 1991. Vel 48 & for that application alone and in not intended for and by any other person of nor any other purpose. Drawing are copyling of QAOC Lid. at more to be reproduced through prior with constraints of classicate and a classicate the scale of the scale and the scale of QAOC Lid. at more to be reproduced through prior write, constraint of locense.