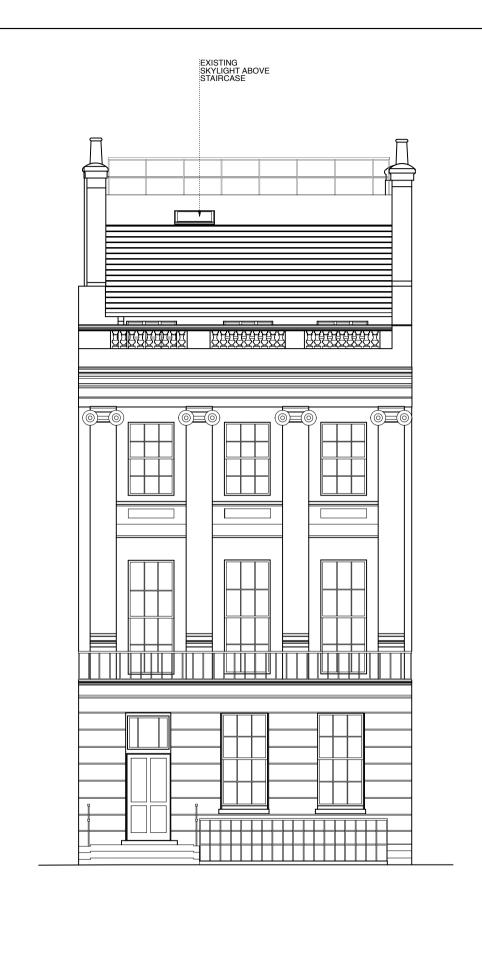

Ę

EXISTING-DEMOLITION FRONT AND REAR ELEVATIONS

<sup>/</sup> 1:100 @ A3

Graphic Scale - Metric

## EX-DEM-08

5

#### NOTES:

STRIPPING OUT

DEMOLITION

NOTE: ALL NON-ORIGINAL SKIRTINGS, DADOS, CORNICES, CEILING MOULDINGS, CEILING ROSES, ARCHITRAVES, DOORS, DOOR FRAMES, DOOR STOPS, RADIATORS, FLOOR AND WALL FINISHES, WALL PANELINGS, UNNECESSARY BOXINGS, LIGHTS, FIREPLACES, JOINERY, BATHROOMS SANITARYWARE AND BRASSWARE, KITCHEN CABINETS, APPLIANCES AND ELECTRIC FACEPLATES TO BE STRIPPED OUT Revision: Drawing Status: PLANNING This Drawing May Only Used For Construction / Manufacture If Status Is FOR CONSTRUCTION Q ARCHITECTURAL DESIGN CONSULTANTS LTD. Project: 3 Gloucester Gate, London NW1 4HG Client: Mr Sohail Moussavi Drawing: Front and Rear Elevations Scale: 1:100 @ A3 Date: 6.7.2017 Drawn by: SA Drawing no:3GG/EX-DEM/08 Check all dimensions on elle. Do not scale off drawings without prior consultation. Any discrepancie to be reported to designere bolere execution of relevant works. This drawing has been produced for both Moussion for the overlogement of 3 classicater cable, andone 1991. Vel 48 & for that application alone and in not intended for and by any other person of nor any other purpose. Drawing are copyling of QAOC Lid. at more to be reproduced through prior with constraints of classicate and a classicate the scale of the scale and the scale of QAOC Lid. at more to be reproduced through prior write, constraint of locense.