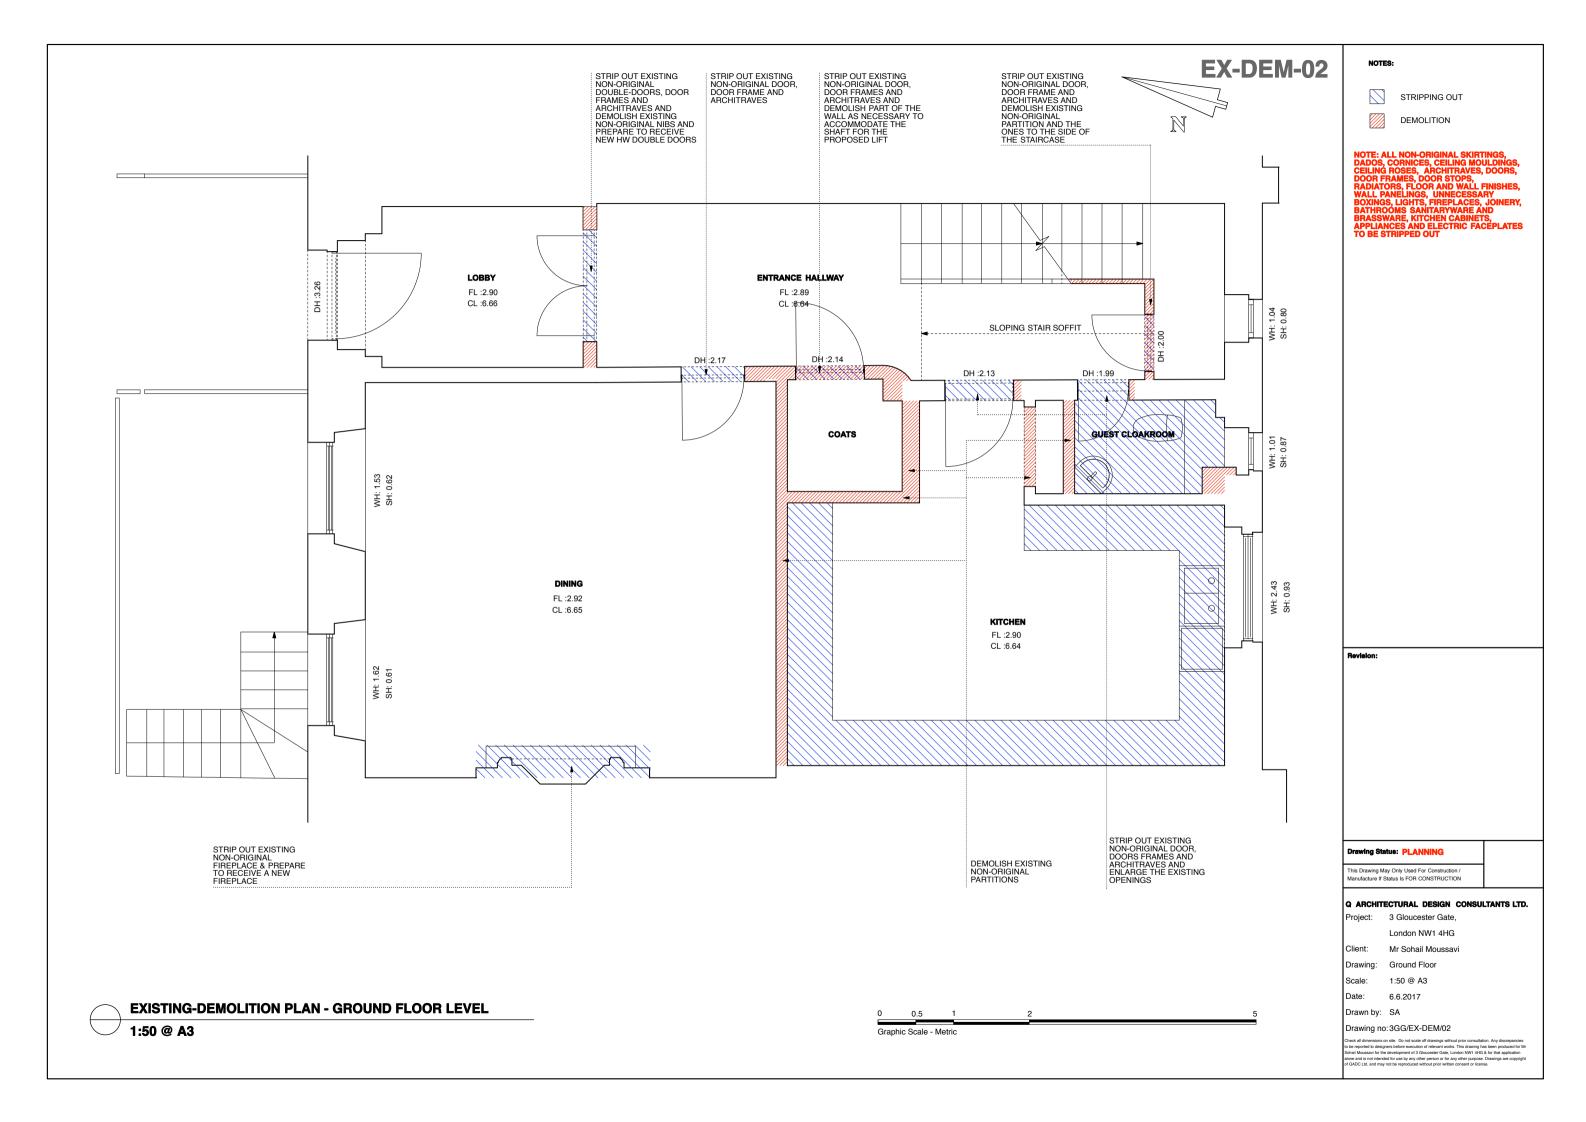

5

1:50 @ A3

Graphic Scale - Metric

| EX-DEM-04                                                                    | NOTES:                                                                                                                                                                                                                                                                                                                                                                              |
|------------------------------------------------------------------------------|-------------------------------------------------------------------------------------------------------------------------------------------------------------------------------------------------------------------------------------------------------------------------------------------------------------------------------------------------------------------------------------|
|                                                                              |                                                                                                                                                                                                                                                                                                                                                                                     |
| $\sqrt{2}$                                                                   |                                                                                                                                                                                                                                                                                                                                                                                     |
|                                                                              | NOTE: ALL NON-ORIGINAL SKIRTINGS,<br>DADOS, CORNICES, CEILING MOULDINGS,<br>CEILING ROSES, ARCHITRAVES, DOORS,<br>DOOR FRAMES, DOOR STOPS,<br>RADIATORS, FLOOR AND WALL FINISHES,<br>WALL PANELINGS, UNNECESSARY<br>BOXINGS, LIGHTS, FIREPLACES, JOINERY,<br>BATHROOMS SANITARYWARE AND<br>BRASSWARE, KITCHEN CABINETS,<br>APPLIANCES AND ELECTRIC FACEPLATES<br>TO BE STRIPPED OUT |
| WH: 3.63                                                                     |                                                                                                                                                                                                                                                                                                                                                                                     |
|                                                                              |                                                                                                                                                                                                                                                                                                                                                                                     |
|                                                                              |                                                                                                                                                                                                                                                                                                                                                                                     |
|                                                                              |                                                                                                                                                                                                                                                                                                                                                                                     |
| . 4                                                                          |                                                                                                                                                                                                                                                                                                                                                                                     |
| WH: 1.64                                                                     |                                                                                                                                                                                                                                                                                                                                                                                     |
|                                                                              |                                                                                                                                                                                                                                                                                                                                                                                     |
|                                                                              |                                                                                                                                                                                                                                                                                                                                                                                     |
|                                                                              |                                                                                                                                                                                                                                                                                                                                                                                     |
| 0.00<br>08.1<br>1.1<br>1.00<br>1.0<br>1.1<br>1.1<br>1.1<br>1.1<br>1.1<br>1.1 | Revision:                                                                                                                                                                                                                                                                                                                                                                           |
| с ¥                                                                          |                                                                                                                                                                                                                                                                                                                                                                                     |
|                                                                              |                                                                                                                                                                                                                                                                                                                                                                                     |
| 7                                                                            |                                                                                                                                                                                                                                                                                                                                                                                     |
|                                                                              |                                                                                                                                                                                                                                                                                                                                                                                     |
| -                                                                            | Drawing Status: PLANNING                                                                                                                                                                                                                                                                                                                                                            |
| -                                                                            | This Drawing May Only Used For Construction /                                                                                                                                                                                                                                                                                                                                       |
| -                                                                            | Manufacture If Status Is FOR CONSTRUCTION Q ARCHITECTURAL DESIGN CONSULTANTS LTD.                                                                                                                                                                                                                                                                                                   |
|                                                                              | Project: 3 Gloucester Gate,<br>London NW1 4HG                                                                                                                                                                                                                                                                                                                                       |
|                                                                              | Client: Mr Sohail Moussavi                                                                                                                                                                                                                                                                                                                                                          |
|                                                                              | Drawing: Second Floor                                                                                                                                                                                                                                                                                                                                                               |
|                                                                              | Scale: 1:50 @ A3                                                                                                                                                                                                                                                                                                                                                                    |
|                                                                              | Date: 6.6.2017                                                                                                                                                                                                                                                                                                                                                                      |
| 5                                                                            | Drawn by: SA                                                                                                                                                                                                                                                                                                                                                                        |
|                                                                              | Drawing no:3GG/EX-DEM/04                                                                                                                                                                                                                                                                                                                                                            |
| 1                                                                            | to be reported to designers before execution of relevant works. This drawing has been produced for Mr<br>Sohail Moussavi for the development of 3 Gloucester Gate, London NW1 4HG & for that application                                                                                                                                                                            |
|                                                                              | Drawing no: 3GG/EX-DEM/04<br>Check all dimensions on site. Do not scale off drawings without prior consultation. Any discrepant<br>to be reported to designers before execution of relevant works. This drawing has been produced                                                                                                                                                   |

EXISTING-DEMOLITION PLAN - THIRD FLOOR LEVEL

<sup>′</sup> 1:50 @ A3

0 0.5 1 2 Graphic Scale - Metric