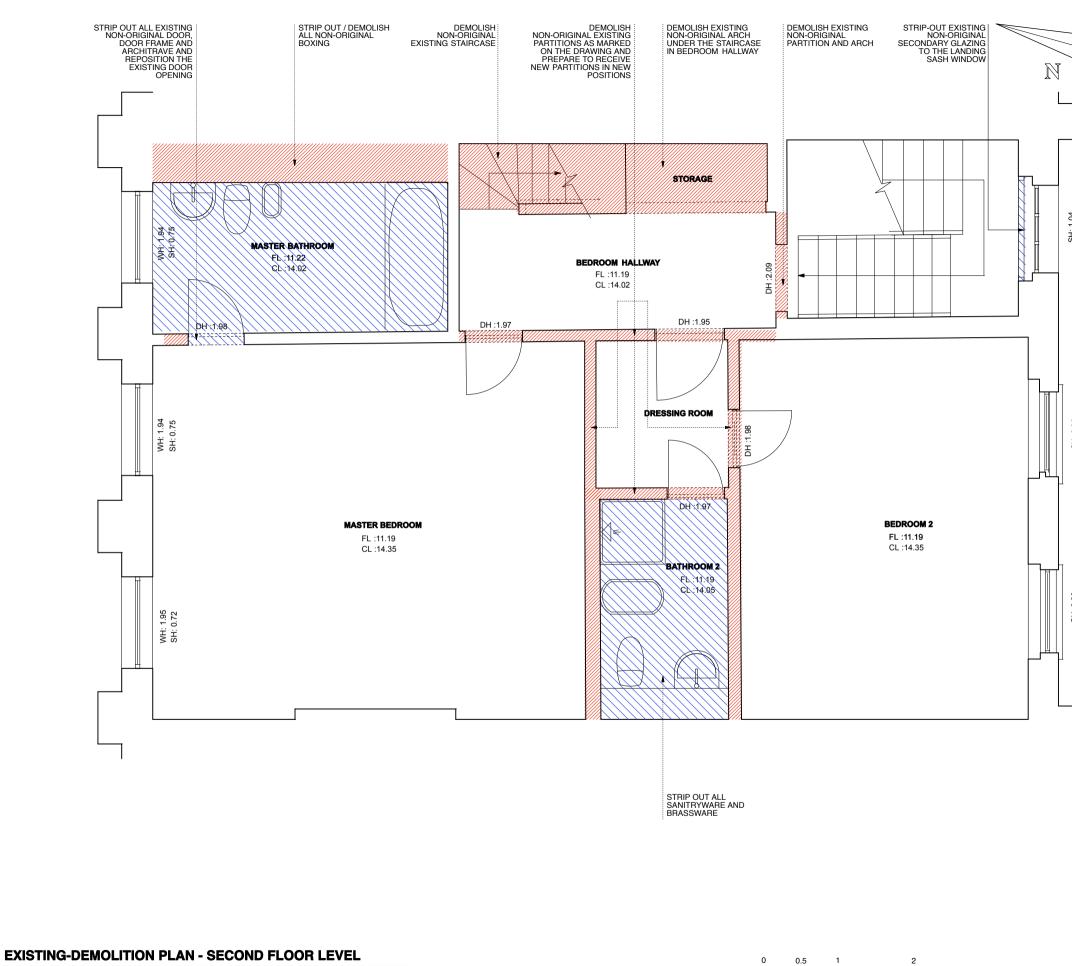

5

1:50 @ A3

Graphic Scale - Metric

| EX-DEM-04                                                                    | NOTES:                                                                                                                                                                                                                                                                                                                                                                              |
|------------------------------------------------------------------------------|-------------------------------------------------------------------------------------------------------------------------------------------------------------------------------------------------------------------------------------------------------------------------------------------------------------------------------------------------------------------------------------|
|                                                                              |                                                                                                                                                                                                                                                                                                                                                                                     |
| $\sqrt{2}$                                                                   |                                                                                                                                                                                                                                                                                                                                                                                     |
|                                                                              | NOTE: ALL NON-ORIGINAL SKIRTINGS,<br>DADOS, CORNICES, CEILING MOULDINGS,<br>CEILING ROSES, ARCHITRAVES, DOORS,<br>DOOR FRAMES, DOOR STOPS,<br>RADIATORS, FLOOR AND WALL FINISHES,<br>WALL PANELINGS, UNNECESSARY<br>BOXINGS, LIGHTS, FIREPLACES, JOINERY,<br>BATHROOMS SANITARYWARE AND<br>BRASSWARE, KITCHEN CABINETS,<br>APPLIANCES AND ELECTRIC FACEPLATES<br>TO BE STRIPPED OUT |
| WH: 3.63                                                                     |                                                                                                                                                                                                                                                                                                                                                                                     |
|                                                                              |                                                                                                                                                                                                                                                                                                                                                                                     |
|                                                                              |                                                                                                                                                                                                                                                                                                                                                                                     |
|                                                                              |                                                                                                                                                                                                                                                                                                                                                                                     |
| . 4                                                                          |                                                                                                                                                                                                                                                                                                                                                                                     |
| WH: 1.64                                                                     |                                                                                                                                                                                                                                                                                                                                                                                     |
|                                                                              |                                                                                                                                                                                                                                                                                                                                                                                     |
|                                                                              |                                                                                                                                                                                                                                                                                                                                                                                     |
|                                                                              |                                                                                                                                                                                                                                                                                                                                                                                     |
| 0.00<br>08.1<br>1.1<br>1.00<br>1.0<br>1.1<br>1.1<br>1.1<br>1.1<br>1.1<br>1.1 | Revision:                                                                                                                                                                                                                                                                                                                                                                           |
| с ¥                                                                          |                                                                                                                                                                                                                                                                                                                                                                                     |
|                                                                              |                                                                                                                                                                                                                                                                                                                                                                                     |
| 7                                                                            |                                                                                                                                                                                                                                                                                                                                                                                     |
|                                                                              |                                                                                                                                                                                                                                                                                                                                                                                     |
| -                                                                            | Drawing Status: PLANNING                                                                                                                                                                                                                                                                                                                                                            |
| -                                                                            | This Drawing May Only Used For Construction /                                                                                                                                                                                                                                                                                                                                       |
| -                                                                            | Manufacture If Status Is FOR CONSTRUCTION Q ARCHITECTURAL DESIGN CONSULTANTS LTD.                                                                                                                                                                                                                                                                                                   |
|                                                                              | Project: 3 Gloucester Gate,<br>London NW1 4HG                                                                                                                                                                                                                                                                                                                                       |
|                                                                              | Client: Mr Sohail Moussavi                                                                                                                                                                                                                                                                                                                                                          |
|                                                                              | Drawing: Second Floor                                                                                                                                                                                                                                                                                                                                                               |
|                                                                              | Scale: 1:50 @ A3                                                                                                                                                                                                                                                                                                                                                                    |
|                                                                              | Date: 6.6.2017                                                                                                                                                                                                                                                                                                                                                                      |
| 5                                                                            | Drawn by: SA                                                                                                                                                                                                                                                                                                                                                                        |
|                                                                              | Drawing no:3GG/EX-DEM/04                                                                                                                                                                                                                                                                                                                                                            |
| 1                                                                            | to be reported to designers before execution of relevant works. This drawing has been produced for Mr<br>Sohail Moussavi for the development of 3 Gloucester Gate, London NW1 4HG & for that application                                                                                                                                                                            |
|                                                                              | Drawing no: 3GG/EX-DEM/04<br>Check all dimensions on site. Do not scale off drawings without prior consultation. Any discrepant<br>to be reported to designers before execution of relevant works. This drawing has been produced                                                                                                                                                   |