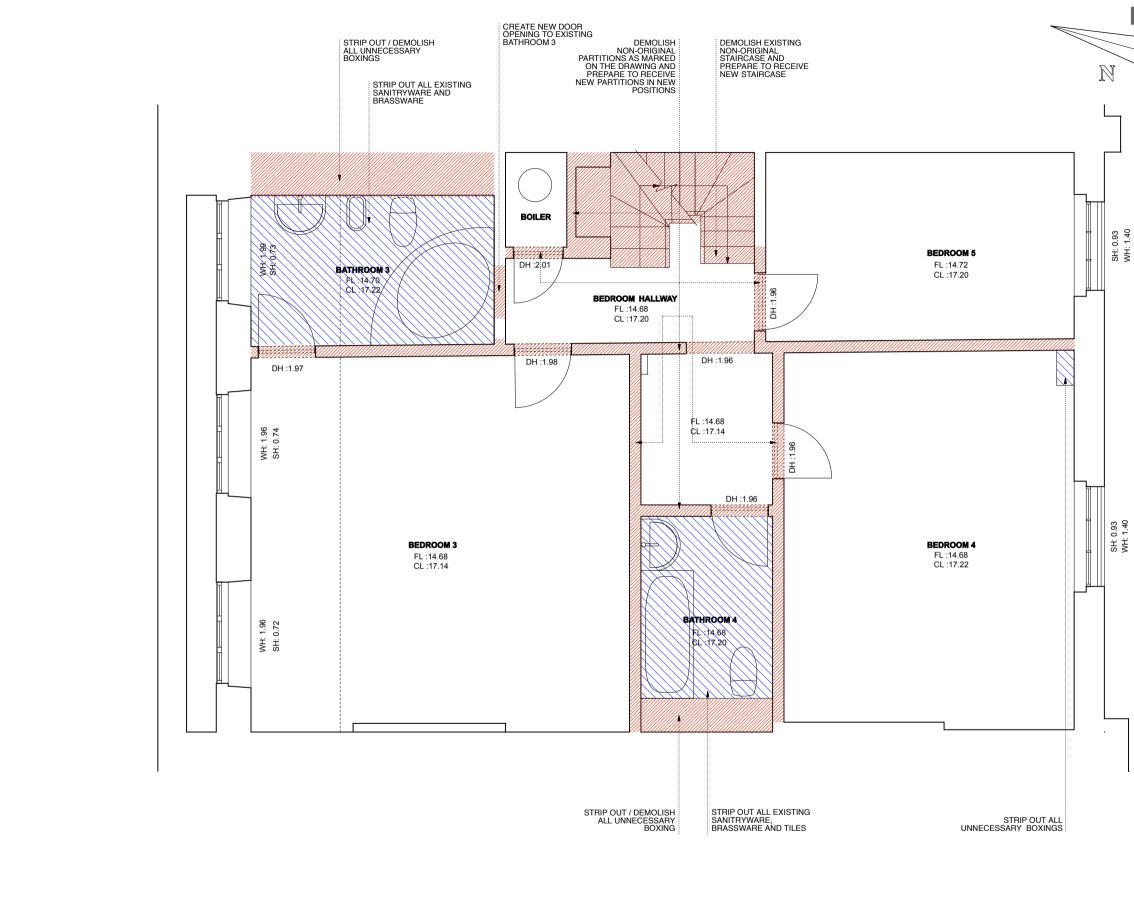

# EX-DEM-05

### NOTES:

STRIPPING OUT

DEMOLITION

NOTE: ALL NON-ORIGINAL SKIRTINGS, DADOS, CORNICES, CEILING MOULDINGS, CEILING ROSES, ARCHITRAVES, DOORS, DOOR FRAMES, DOOR STOPS, RADIATORS, FLOOR AND WALL FINISHES, WALL PANELINGS, UNNECESSARY BOXINGS, LIGHTS, FIREPLACES, JOINERY, BATHROOMS SANITARYWARE AND BRASSWARE, KITCHEN CABINETS, APPLIANCES AND ELECTRIC FACEPLATES TO BE STRIPPED OUT Drawing Status: PLANNING This Drawing May Only Used For Construction / Manufacture If Status Is FOR CONSTRUCTION Q ARCHITECTURAL DESIGN CONSULTANTS LTD. Project: 3 Gloucester Gate, London NW1 4HG Client: Mr Sohail Moussavi Drawing: Third Floor Scale: 1:50 @ A3 Date: 6.6.2017 Drawn by: SA Drawing no:3GG/EX-DEM/05 Check all dimensions on site. Do not scale of drawings Without prior consultation. Any discrepancies to be reported to designers before execution of relevant works. This drawing has been produced for Mo-houla Moussair for the development of 30 discreter Gala, chored NWI 4H3 GA for the application alow and is not intended for use by any other person or for any other purpose. Drawings are copyright of ADAC List, and may not be reproduced without prior write consent of learnes.