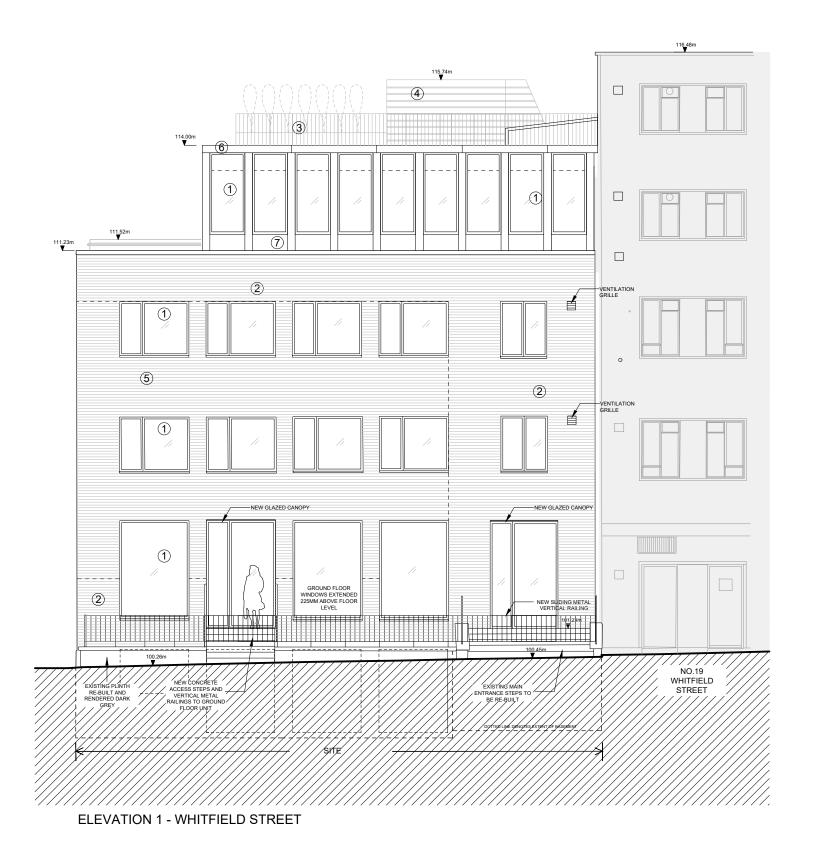

## **KEY**

- NEW DOUBLE-GLAZED WINDOWS WITH DARK ANODIZED METAL FRAMES
- ② EXISTING RENDER REMOVED TO REVEAL BRICKWORK UNDERNEATH. BRICKWORK TO BE CLEANED AND LIMEWASHED
- ③ VERTICAL METAL RAILINGS AT 100MM CENTRES, 1.1M HIGH FROM FFL
- 4 HORIZONTAL ZINC CLADDING
- ⑤ EXISTING BRICK RETAINED, CLEANED AND LIMEWASH APPLIED
- LIGHT GREY CONCRETE FRAME
- 7 RECESSED DARK ANODIZED METAL PANEL

| REVISIONS | REVISIONS REV DATE AMENDMENT | KEY PLAN | SCALE BAR (METRES) 1:100@A3 / 1:50@A1 0  1  2  3  4  5                                                                                                                                                                                                                                                                                                                                                                                                                                                                                                | stagg architects               | 3rd FLOOR, 44-46 NEW INN YARD, LONDON EC2A 3EY ben@staggarchitects.co.uk www.staggarchitects.co.uk | DRAWING TITLE PROPOSED ELEVATION 1 |             |                  |                   |
|-----------|------------------------------|----------|-------------------------------------------------------------------------------------------------------------------------------------------------------------------------------------------------------------------------------------------------------------------------------------------------------------------------------------------------------------------------------------------------------------------------------------------------------------------------------------------------------------------------------------------------------|--------------------------------|----------------------------------------------------------------------------------------------------|------------------------------------|-------------|------------------|-------------------|
|           |                              |          | NOTES AND CLARIFICATIONS  PLEASE READ DRAWING IN ACCORDANCE WITH CROSS-REFERENCED SPECIFICATION / SCOPE OF WORKS.  @STAGG ARCHITECTS LIMITED. NO IMPLIED LICENCE EXISTS. THIS DRAWINGS SHOULD NOT BE USED TO CALCULATE AREAS FOR THE PURPOSES OF VALUATION. SUBJECT TO PLANNING PERMISSION, BUILDING REGULATIONS, STATUTORY UNDETTAKER SEARCHES AND DESIGN DEVELOPMENT. DO NOT SCALE DRAWINGS, DIMENSIONS TO BUILDING REGULATIONS, STATUTORY UNDETTAKER SEARCHES AND DESIGN DEVELOPMENT. ARCHITECT SHALL BE NOTIFIED IN WRITING OF ANY DISCREPANCIES. | 27 - 29 WHITFIELD PROPERTY LTD | PROJECT<br>27 - 29 WHITFIELD STREET<br>LONDON W1T 2SE                                              | DATE 27.02.17                      | DRAWN<br>MN | A1 SCALE<br>1:50 | A3 SCALE<br>1:100 |
|           |                              |          |                                                                                                                                                                                                                                                                                                                                                                                                                                                                                                                                                       |                                |                                                                                                    | STATUS<br>PLANNING                 |             | DRAWING I        |                   |