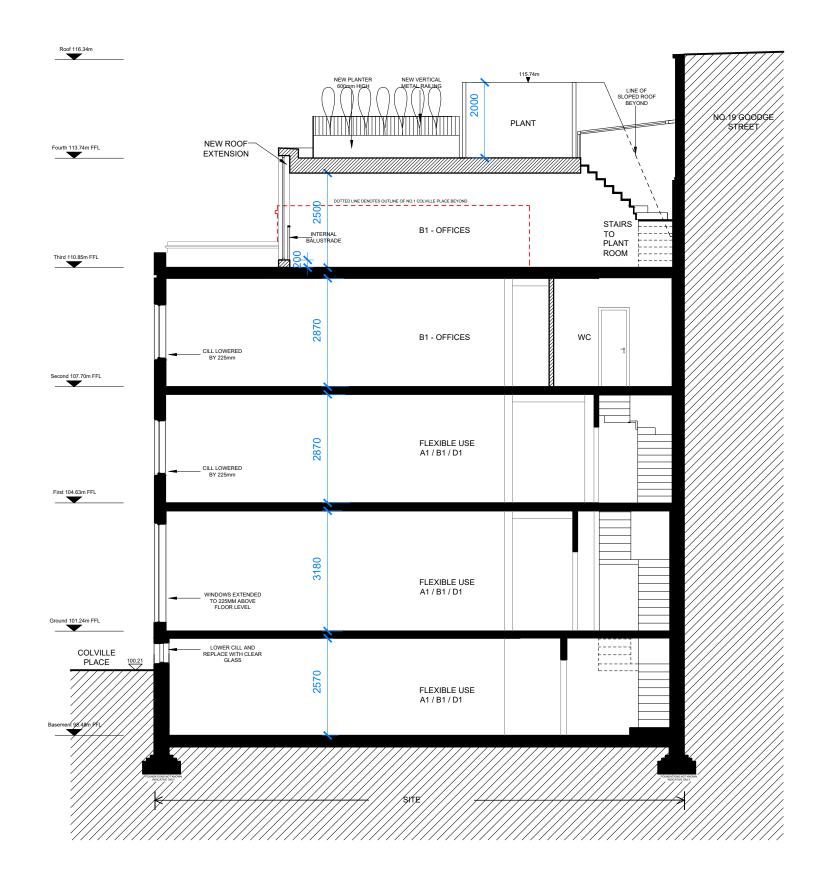

| , 44-46 NEW INN YARD, LONDON EC2A 3EY | DRAWING TITLE        |       |                      |      |          |  |
|---------------------------------------|----------------------|-------|----------------------|------|----------|--|
| architects.co.uk                      | PROPOSED SECTION A-A |       |                      |      |          |  |
| architects.co.uk                      |                      |       |                      |      |          |  |
| WHITFIELD STREET                      | DATE                 | drawn | A1 SCALE             | аз s | cale     |  |
|                                       | 24.02.16             | MN    | 1:50                 | 1:10 | )0       |  |
|                                       | STATUS<br>PLANNING   |       | DRAWING N<br>51517-P |      | rev<br>I |  |