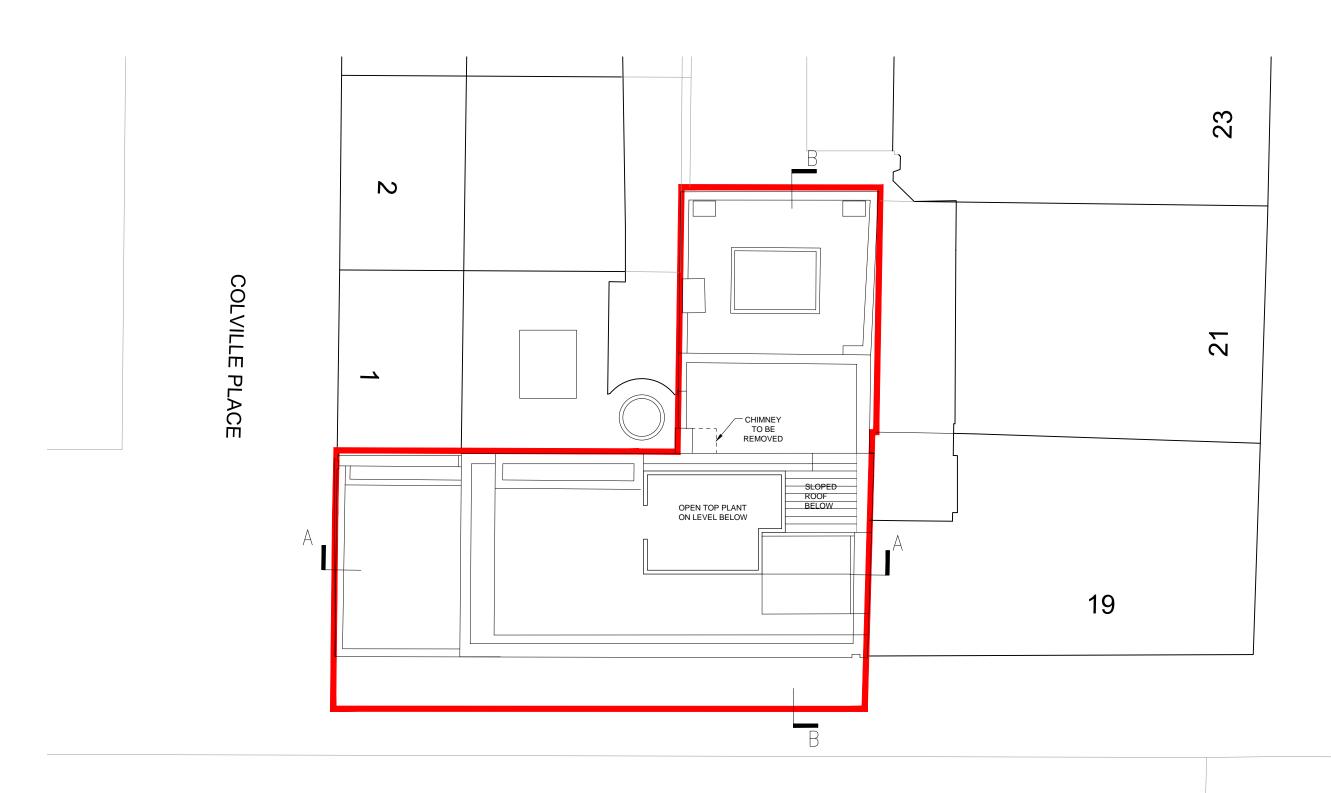

## WHITFIELD STREET

| REVISIONS<br>B 1108.16 PRE-APPLICATION SUBMISSION<br>C 310.8.16 STEPPED ROOF CHANGED TO SLOPED ROOF<br>D 2109.16 DRAFT FLANNING<br>E 01.11.16 PLANNING                                                                                  | REVISIONS<br>REV DATE AMENDMENT | KEY PLAN | SCALE BAR<br>(METRES)     1:100@A3 / 1:50@A1     0     1     2     3     4     5                                                                                                                                                                                                                                                                                                                                                                                                                                                                                    | stagg architects                         | 3rd FLOOR,<br>ben@stagga<br>www.stagga |
|-----------------------------------------------------------------------------------------------------------------------------------------------------------------------------------------------------------------------------------------|---------------------------------|----------|---------------------------------------------------------------------------------------------------------------------------------------------------------------------------------------------------------------------------------------------------------------------------------------------------------------------------------------------------------------------------------------------------------------------------------------------------------------------------------------------------------------------------------------------------------------------|------------------------------------------|----------------------------------------|
| F 19.12.16 AMENDED TO REFLECT CHANGES ON LOWER LEVELS CONTEXT CLARIFIED 0.303.17 PLANT SET BACK FURTHER 200mm ON FRONT AND SIDE 10.03.17 PLANT REDUCED IN SIZE AND HEIGHT, PLANT ROOF REMOVED AND ACCESS HATCH ADDED IN PLACE OF STAIR. |                                 |          | NOTES AND CLARIFICATIONS<br>PLEASE READ DRAWING IN ACCORDANCE WITH CROSS-REFERENCED SPECIFICATION / SCOPE OF WORKS.<br>@STAGG ARCHITECTS LIMITED. NO IMPLIED LICENCE EXISTS.<br>THIS DRAWING SHOULD NOT BE USED TO CALCULATE AREAS FOR THE PURPOSES OF VALUATION.<br>SUBJECT TO PLANNING PERMISSION, BUILDING REGULATIONS, STATUTORY UNDERTAKER SEARCHES AND DESIGN DEVELOPMENT.<br>DO NOT SCALE DRAWINGS. DIMENSIONS GOVERN. ALL DMENSIONS TO BE VERIFIED ON SITE BY CONTRACTOR BEFORE PROCEEDING.<br>ARCHITECT SHALL BE NOTIFIED IN WRITING OF ANY DISCREPANCIES. | CLIENT<br>27 - 29 WHITFIELD PROPERTY LTD | PROJECT<br>27 - 29<br>LONDC            |

| , 44-46 NEW INN YARD, LONDON EC2A 3EY<br>architects.co.uk<br>architects.co.uk | DRAWING TITLE<br>PROPOSED ROOF PLAN |             |                      |                   |          |
|-------------------------------------------------------------------------------|-------------------------------------|-------------|----------------------|-------------------|----------|
| WHITFIELD STREET                                                              | DATE<br>24.02.16                    | drawn<br>MN | A1 SCALE<br>1:50     | A3 SCALE<br>1:100 |          |
| JN WIT 23E                                                                    | status<br>PLANNING                  |             | DRAWING N<br>51517-P | -                 | rev<br>I |