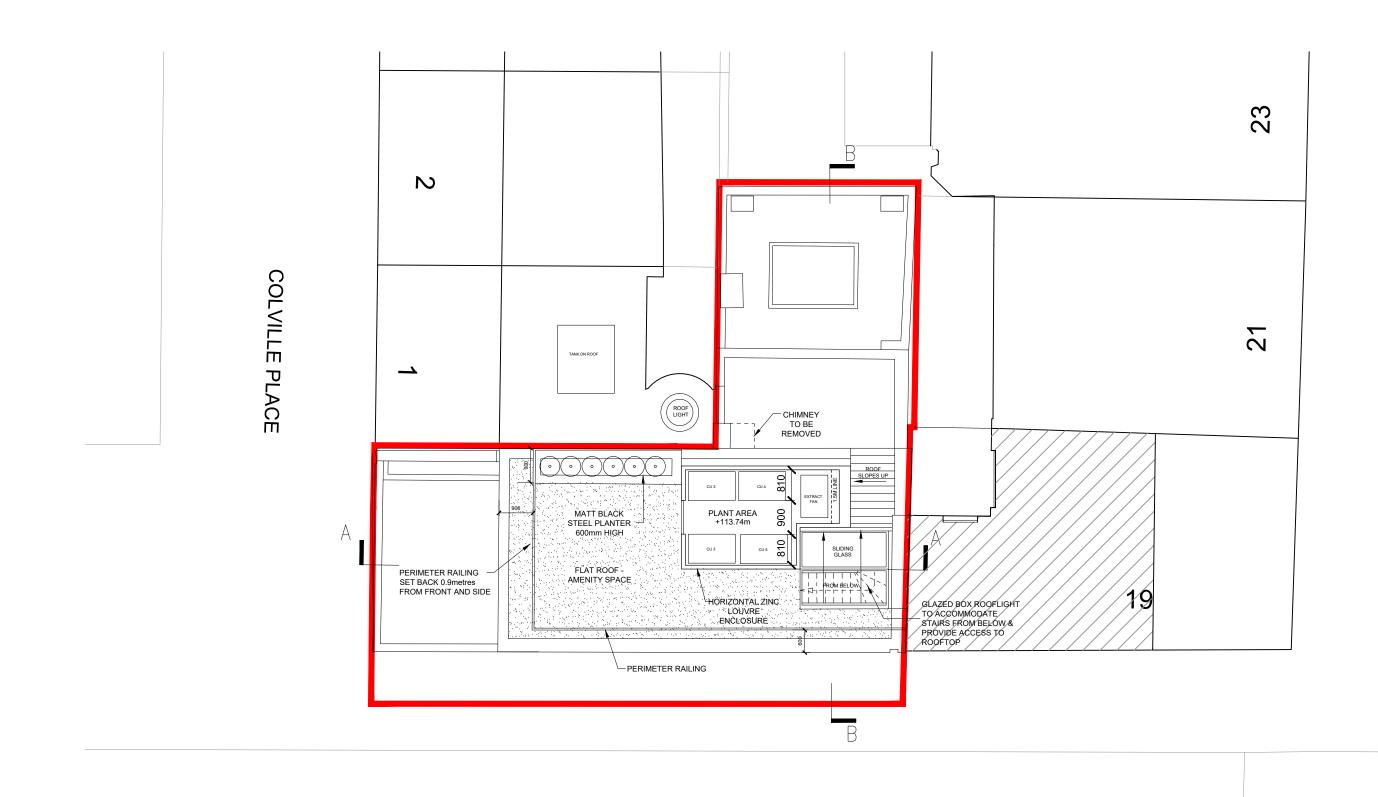

## WHITFIELD STREET

| REVISIONS  A 11.04.16  B 14.07.16  C 25.08.16  D 31.08.16 | PRE-APPLICATION SUBMISSION<br>CUT BACKS TO THIRD AND FOURTH FLOOR<br>SLOPED ROOF ADDED<br>LOBBY TO PLANT ROOM ADDED                                               | REVISIONS REV DATE AMENDMENT | KEY PLAN | SCALE BAR (METRES) 1:100@A3 / 1:50@A1 0                                                                                                                                                                                                                                                                                                                                                                                                                                                                                                              | stagg architects                      | 3rd FLOOR, 44-46 NEW INN YARD, LONDON EC2A 3EY ben@staggarchitects.co.uk www.staggarchitects.co.uk | DRAWING TITLE PROPOSED FOURTH FLOOR |  | FLOOR                          |
|-----------------------------------------------------------|-------------------------------------------------------------------------------------------------------------------------------------------------------------------|------------------------------|----------|------------------------------------------------------------------------------------------------------------------------------------------------------------------------------------------------------------------------------------------------------------------------------------------------------------------------------------------------------------------------------------------------------------------------------------------------------------------------------------------------------------------------------------------------------|---------------------------------------|----------------------------------------------------------------------------------------------------|-------------------------------------|--|--------------------------------|
| E 21.09.16<br>F 01.11.16<br>G 24.11.16<br>H 19.12.16      | DRAFT PLANNING DRAFT PLANNING RAILINGS SET BACK TO 0.9m FROM EDGE PLANTER ADDED TO ENABLE SCREENING. RAILINGS SET BACK FROM WHITFIELD ST 600mm CONTEXT CI ARIFIET |                              |          | NOTES AND CLARIFICATIONS  PLEASE READ DRAWING IN ACCORDANCE WITH CROSS-REFERENCED SPECIFICATION / SCOPE OF WORKS.  @STAGG ARCHITECTS LIMITED. NO IMPLIED LICENCE EXISTS. THIS DRAWING SHOULD NOT BE USED TO CALCULATE AREAS FOR THE PURPOSES OF VALUATION. SUBJECT TO PLANNING FERMISSION, BUILDING REGULATIONS, STATUTORY UNDERTAKER SEARCHES AND DESIGN DEVELOPMENT. DO NOT SCALE DRAWINGS, DIMENSIONS GOVERN. ALL DIMENSIONS TO BE VERIFIED ON SITE BY CONTRACTOR BEFORE PROCEEDING. ARCHITECT SHALL BE NOTIFIED IN WRITING OF ANY DISCREPANCIES. | CLIENT 27 - 29 WHITFIELD PROPERTY LTD | PROJECT 27 - 29 WHITFIELD STREET LONDON W1T 2SE                                                    |                                     |  | 1:50 A3 SCALE<br>1:100         |
| J 03.03.17<br>K 08.03.17<br>L 20.03.17                    | CONTEXT CLARFIELD. PLANT ROOM SET BACK 200mm ON FRONT AND SIDE PLANT AND ACCESS STAIR AMENDED. PLANT ENCLOSURE CHANGED TO ZINC                                    |                              |          |                                                                                                                                                                                                                                                                                                                                                                                                                                                                                                                                                      |                                       |                                                                                                    | STATUS<br>PLANNING                  |  | 0RAWING NO REV<br>51517-P-25 L |